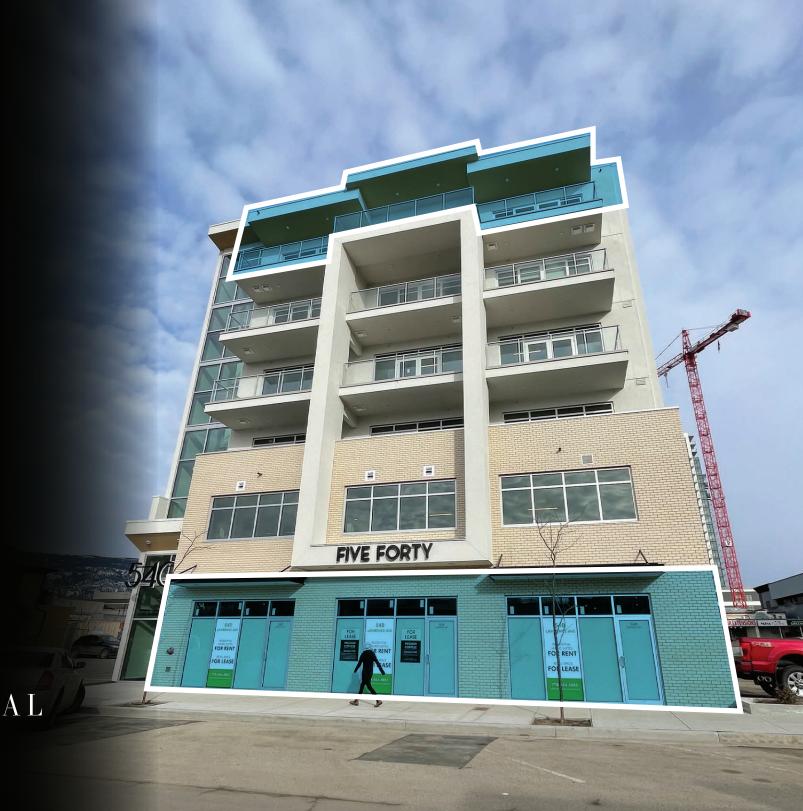

# RETAIL & OFFICE SPACE AVAILABLE IN NEW DEVELOPMENT DOWNTOWN KELOWNA

540 LAWRENCE AVENUE, KELOWNA BC V1Y 6N9

MEGHAN CORTESE

250.862.7038

www.rlkcommercial.com

COMMERCIAL

#### **OVERVIEW**

540 Lawrence Avenue is a brand-new mid-rise development in the heart of Downtown Kelowna, in close proximity to a wide range of restaurants, amenities, professional services, parks and Okanagan Lake. This property is built to the highest standard with a timeless brick exterior. The last remaining office space is a top floor unit with a private, south facing balcony with a view. The unit is a rectangular configuration resulting in lots of natural light. The unit is ready for tenant improvements and immediate possession. Rare retail units under 1000 SF are available from 861 SF and up. On site parking available with market inducement packages open to negotiation.

## PROPERTY DETAILS

- MUNICIPAL ADDRESS
  540 Lawrence Avenue,
  Kelowna BC
- YEAR BUILT 2021
- ZONED C7
- LEASABLE AREA 861 SF - 2,624 SF
- PARKING
  Allocated Stalls
- POSSESSION Immediately

## PROPERTY HIGHLIGHTS

- Brick Exterior
- 6 Storey mixed-use new development
- · Market inducements to be negotiated
- · Stall allocation for parking to be confirmed
- Rare retail units under \$1,000, with options up to 2,624 SF