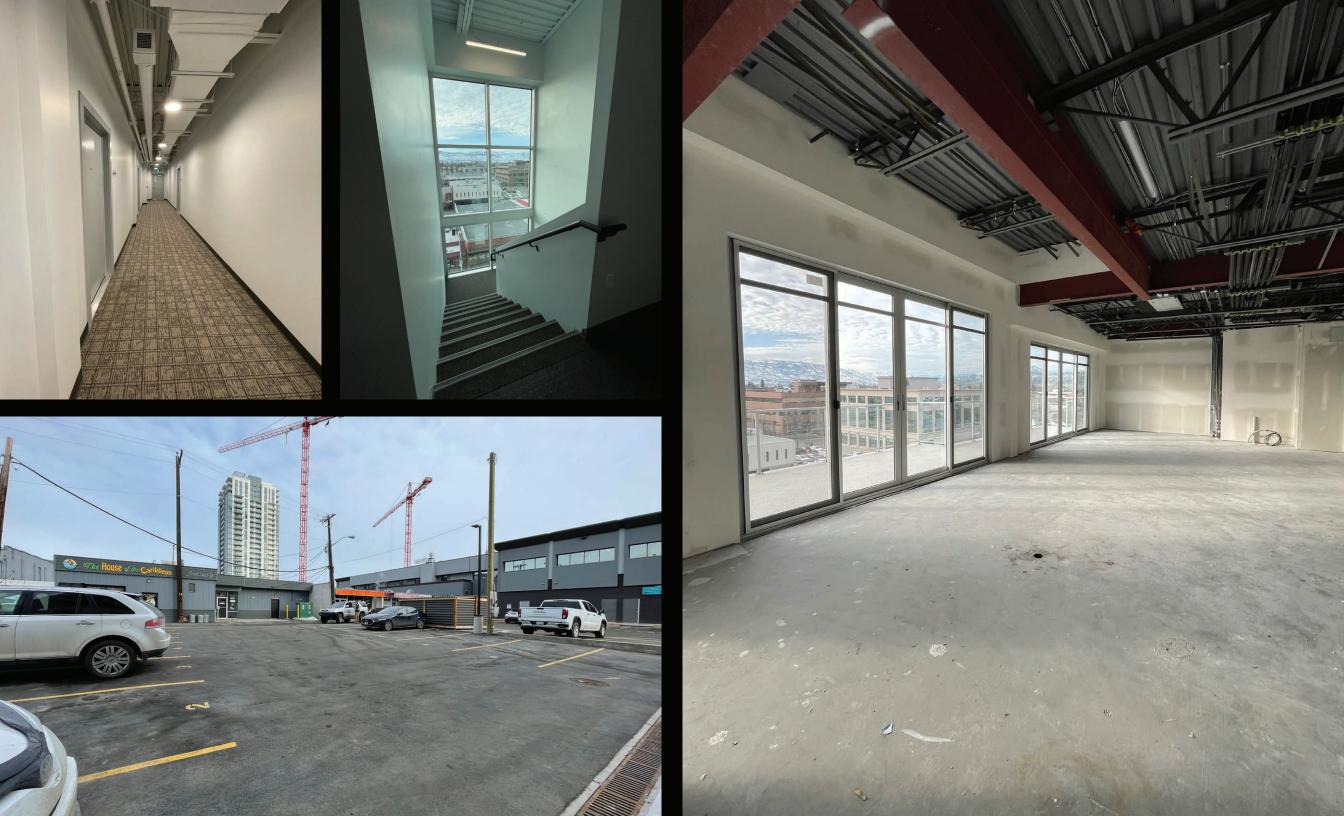

#### **OVERVIEW**

540 Lawrence Avenue is a brand-new mid-rise development in the heart of Downtown Kelowna, in close proximity to a wide range of restaurants, amenities, professional services, parks and Okanagan Lake. This property is built to the highest standard with a timeless brick exterior. The last remaining office space is a top floor unit with a private, south facing balcony with a view. The unit is a rectangular configuration resulting in lots of natural light. The unit is ready for tenant improvements and immediate possession. Rare retail units under 1000 SF are available from 861 SF and up. On site parking available with market inducement packages open to negotiation.

## PROPERTY DETAILS

- MUNICIPAL ADDRESS
  540 Lawrence Avenue,
  Kelowna BC
- YEAR BUILT 2021
- ZONED C7
- LEASABLE AREA 861 SF - 2,624 SF
- PARKING
  Allocated Stalls
- POSSESSION Immediately

| UNIT(S) | SIZE     | BASE RENT | ADDITIONAL RENT |
|---------|----------|-----------|-----------------|
| OFFICE  | 1,120 SF | \$27      | TBD             |
| CRU 1   | 861 SF   | PENDING   |                 |
| CRU 2   | 876 SF   | PENDING   |                 |
| CRU 3   | 888 SF   | \$25      | TBD             |