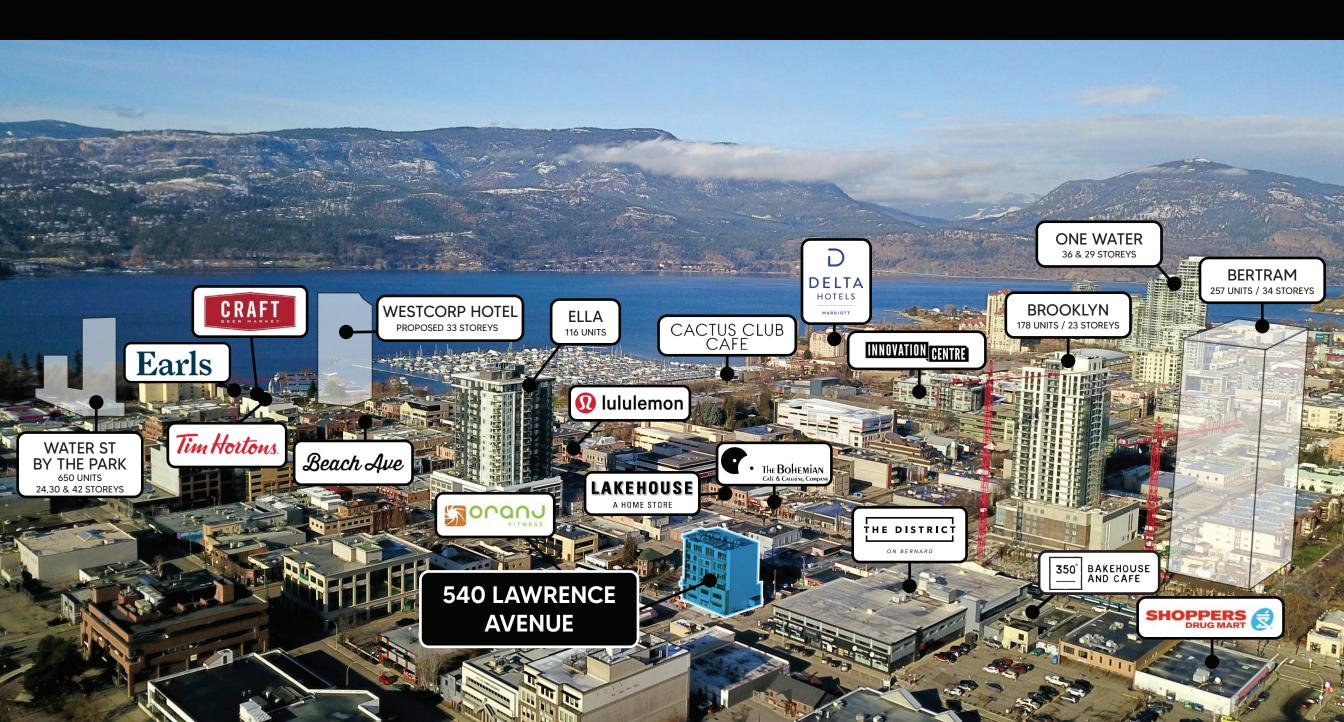

### **LOCATION OVERVIEW**

Centrally located in the Heart of Downtown Kelowna, next to the District on Bernard and just steps to shopping, banks, restaurants, professional services and even more amenities.