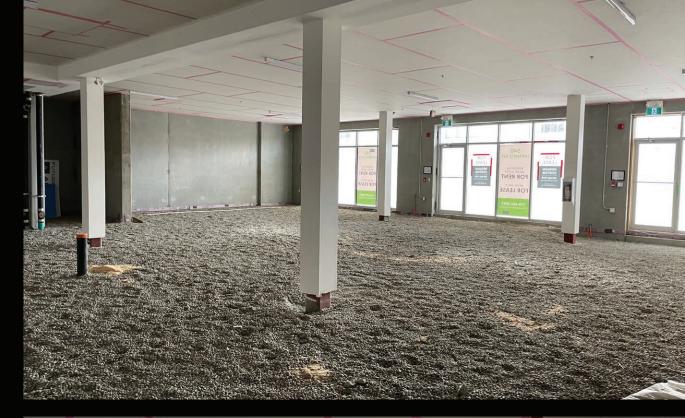

#### **OVERVIEW**

540 Lawrence Avenue is a brand-new mid-rise development in the heart of Downtown Kelowna, in close proximity to a wide range of restaurants, amenities, professional services, parks and Okanagan Lake. This property is built to the highest standard with a timeless brick exterior. The last remaining office space is a top floor unit with a private, south facing balcony with a view. The unit is a rectangular configuration resulting in lots of natural light. The unit is ready for tenant improvements and immediate possession. Rare retail units under 1000 SF are available from 861 SF and up. On site parking available with market inducement packages open to negotiation.

| UNIT(S) | SIZE     | BASE RENT | ADDITIONAL RENT |
|---------|----------|-----------|-----------------|
| OFFICE  | 1,120 SF | \$27      | TBD             |
| CRU 1   | 861 SF   | PENDING   |                 |
| CRU 2   | 876 SF   | PENDING   |                 |
| CRU 3   | 888 SF   | \$25      | TBD             |