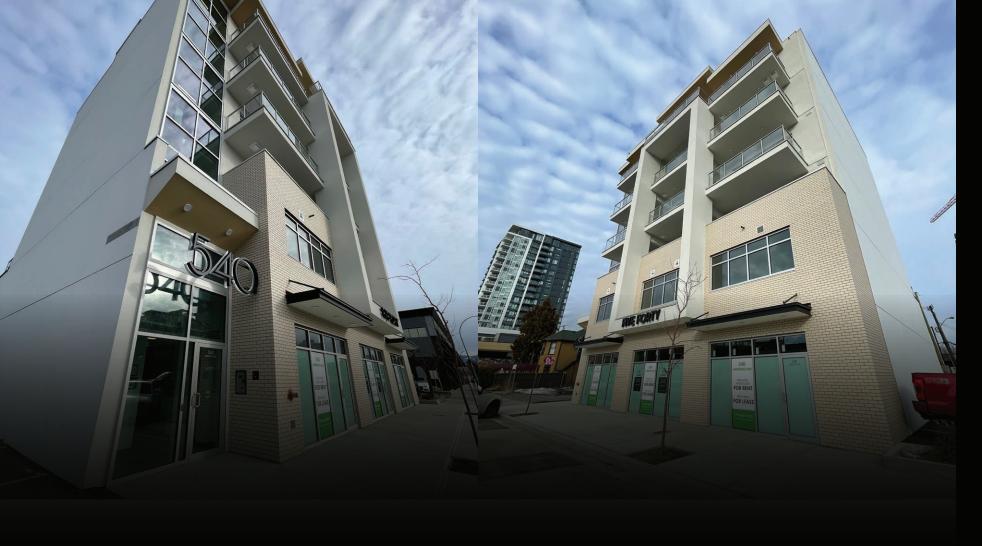

#### **OVERVIEW**

540 Lawrence Avenue is a brand-new mid-rise development in the heart of Downtown Kelowna, in close proximity to a wide range of restaurants, amenities, professional services, parks and Okanagan Lake. This property is built to the highest standard with a timeless brick exterior. The last remaining office space is a top floor unit with a private, south facing balcony with a view. The unit is a rectangular configuration resulting in lots of natural light. The unit is ready for tenant improvements and immediate possession. Rare retail units under 1000 SF are available from 861 SF and up. On site parking available with market inducement packages open to negotiation.

### **LOCATION OVERVIEW**

Centrally located in the Heart of Downtown Kelowna, next to the District on Bernard and just steps to shopping, banks, restaurants, professional services and even more amenities.