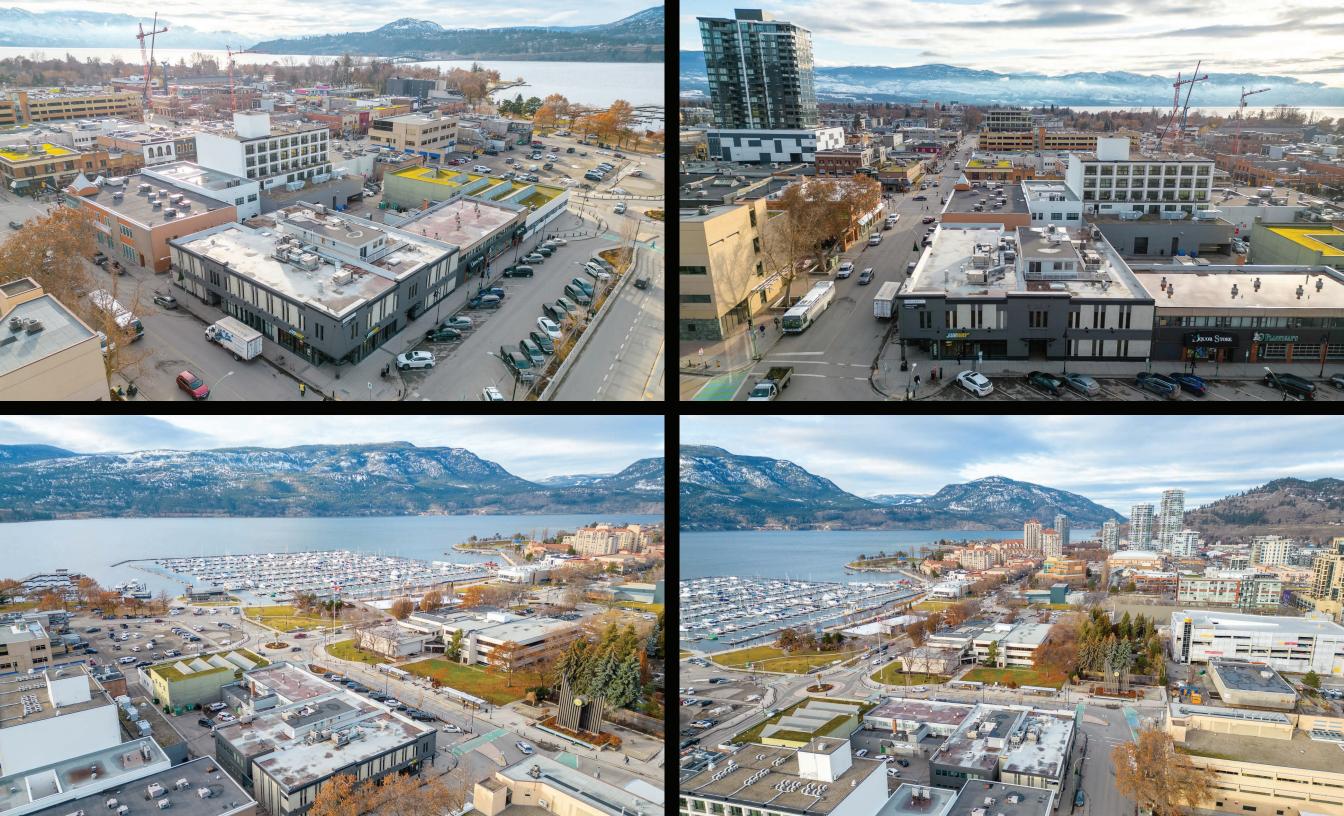

# LOCATION OVERVIEW

Wonderful location Downtown Kelowna, within walking distance to the boardwalk and Okanagan Lake, boutique shopping, restaurants, coffee shops, banks and other professional services and right beside the downtown bus loop.