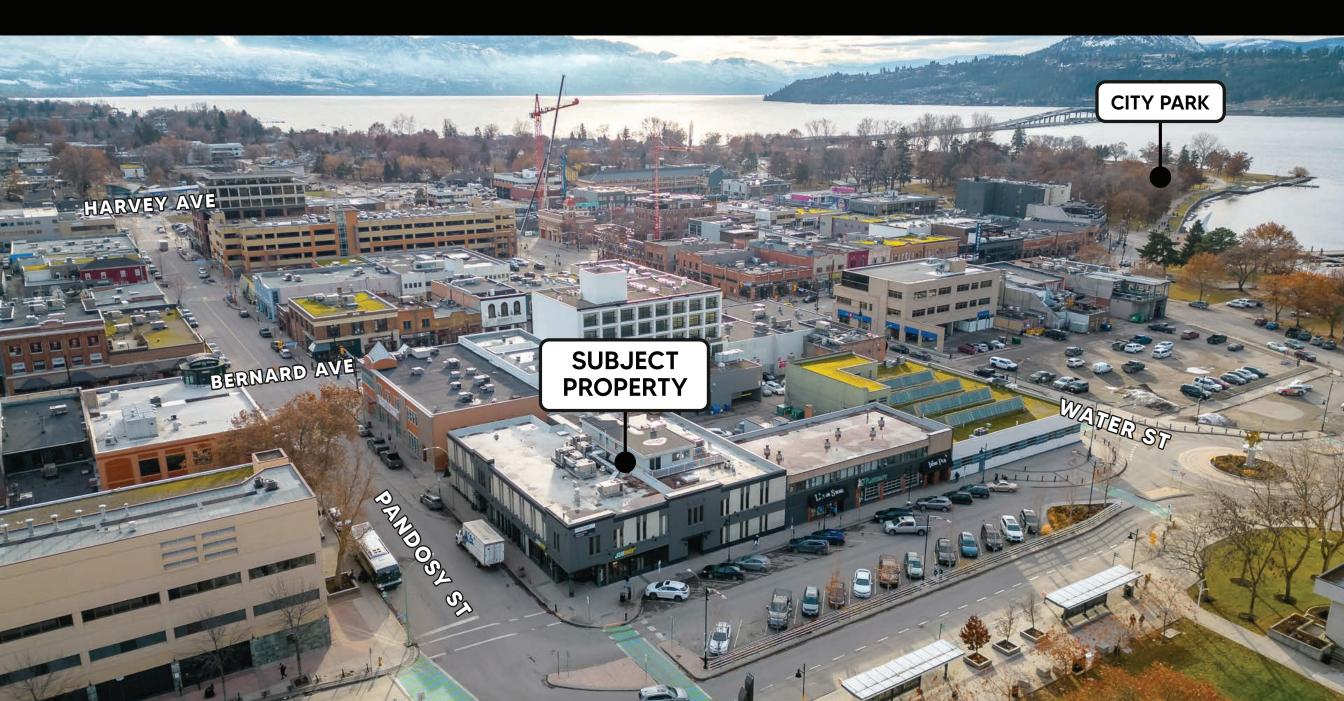

# LOCATION OVERVIEW

Wonderful location Downtown Kelowna, within walking distance to the boardwalk and Okanagan Lake, boutique shopping, restaurants, coffee shops, banks and other professional services and right beside the downtown bus loop.