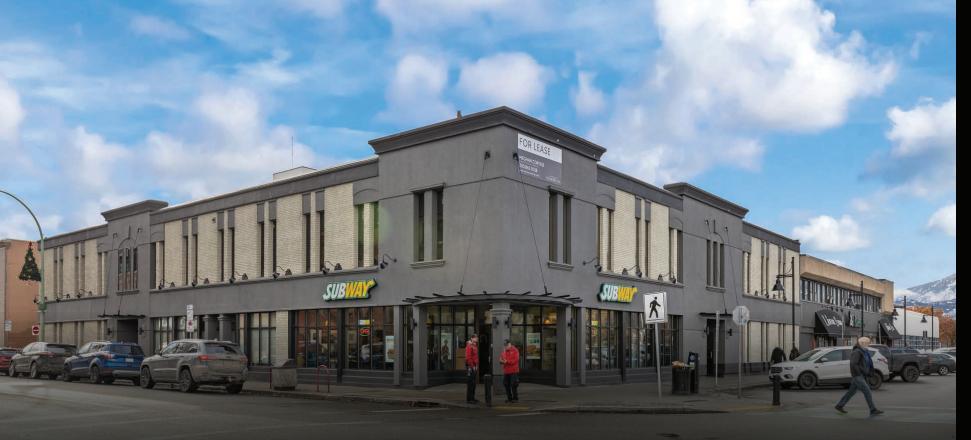

## **OVERVIEW**

Professional office space for lease in Downtown Kelowna. Four units available from 2,022 SF up to 3,140 SF. Building is located within walking distance to the waterfront, downtown amenities, and restaurants, and in direct proximity to the downtown bus loop. Tenants have access to a large common boardroom and kitchenette. Additional rent is estimated to be \$12.17 PSF for 2022 including utilities and janitorial.

# LOCATION OVERVIEW

Wonderful location Downtown Kelowna, within walking distance to the boardwalk and Okanagan Lake, boutique shopping, restaurants, coffee shops, banks and other professional services and right beside the downtown bus loop.