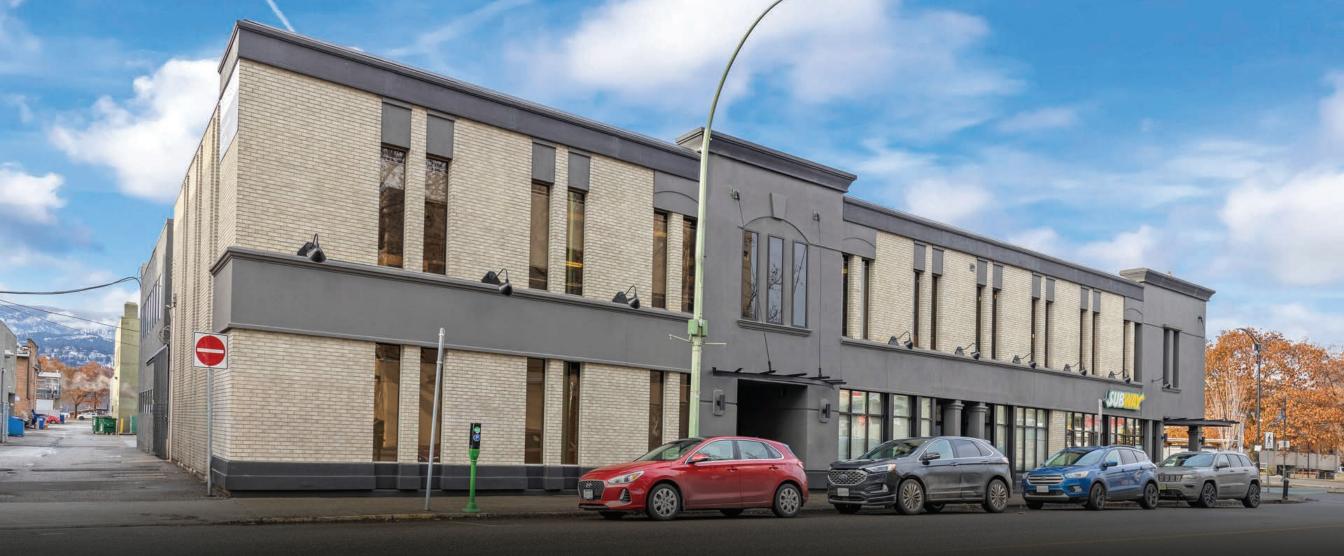

## **OVERVIEW**

Professional office space for lease in Downtown Kelowna. Four units available from 2,022 SF up to 3,140 SF. Building is located within walking distance to the waterfront, downtown amenities, and restaurants, and in direct proximity to the downtown bus loop. Tenants have access to a large common boardroom and kitchenette. Additional rent is estimated to be \$12.17 PSF for 2022 including utilities and janitorial.

### PROPERTY DETAILS

MUNICIPAL ADDRESS 1460 Pandosy St, Kelowna BC

Image: Constant of the second secon

LEASABLE AREA 2,022 SF - 3,140 SF

> POSSESSION Immediately

# LOCATION OVERVIEW

Wonderful location Downtown Kelowna, within walking distance to the boardwalk and Okanagan Lake, boutique shopping, restaurants, coffee shops, banks and other professional services and right beside the downtown bus loop.