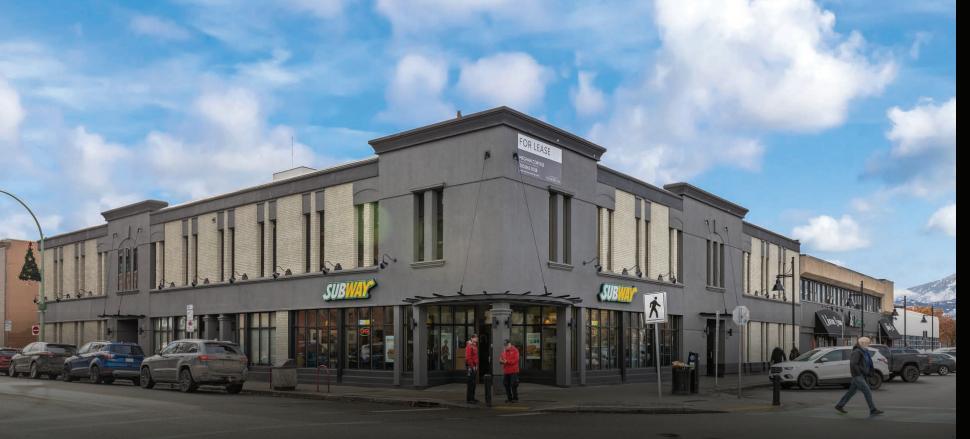

## **OVERVIEW**

Professional office space for lease in Downtown Kelowna. Four units available from 2,022 SF up to 3,140 SF. Building is located within walking distance to the waterfront, downtown amenities, and restaurants, and in direct proximity to the downtown bus loop. Tenants have access to a large common boardroom and kitchenette. Additional rent is estimated to be \$12.17 PSF for 2022 including utilities and janitorial.

# LOCATION OVERVIEW

Wonderful location Downtown Kelowna, within walking distance to the boardwalk and Okanagan Lake, boutique shopping, restaurants, coffee shops, banks and other professional services and right beside the downtown bus loop.