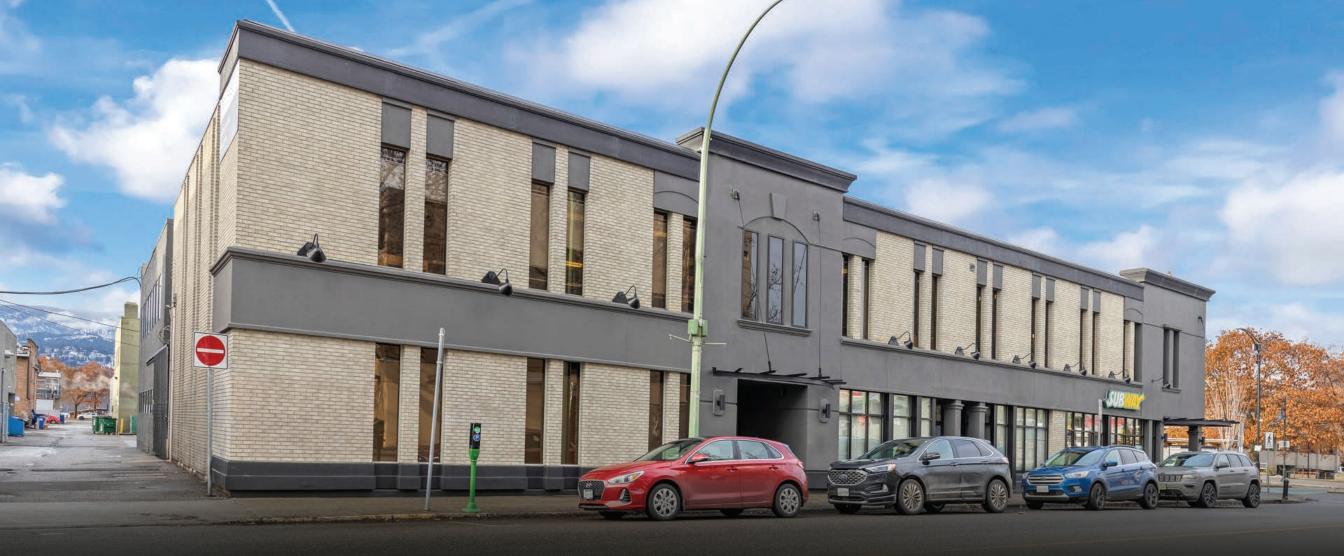

## **OVERVIEW**

Professional office space for lease in Downtown Kelowna. Four units available from 2,022 SF up to 3,140 SF. Building is located within walking distance to the waterfront, downtown amenities, and restaurants, and in direct proximity to the downtown bus loop. Tenants have access to a large common boardroom and kitchenette. Additional rent is estimated to be \$12.17 PSF for 2022 including utilities and janitorial.

### PROPERTY DETAILS

MUNICIPAL ADDRESS 1460 Pandosy St, Kelowna BC

Image: Constant of the second secon

LEASABLE AREA 3,140 SF

C POSSESSION Immediately