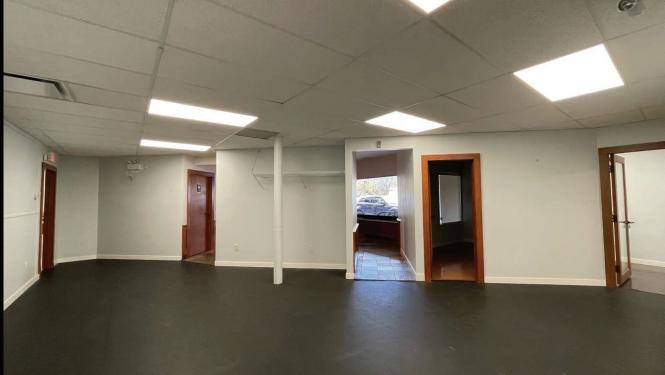

## **OVERVIEW**

Opportunity to lease 2,037 SF of functional office space at 1591 Sutherland Avenue in central Kelowna. Excellent location just off Highway 97 and in close proximity to the Landmark District, Parkinson Recreation Park and Rec-centre, restaurants, shopping, professional services and other amenities. Unit 105 features an attractive reception area with ample natural light, a large central flex room, multiple offices around the perimeter and two in-suite washrooms, one of which is a full bathroom with a shower. Two reserved on-site parking spaces available with free client parking. Exterior signage opportunities available. Immediate possession.