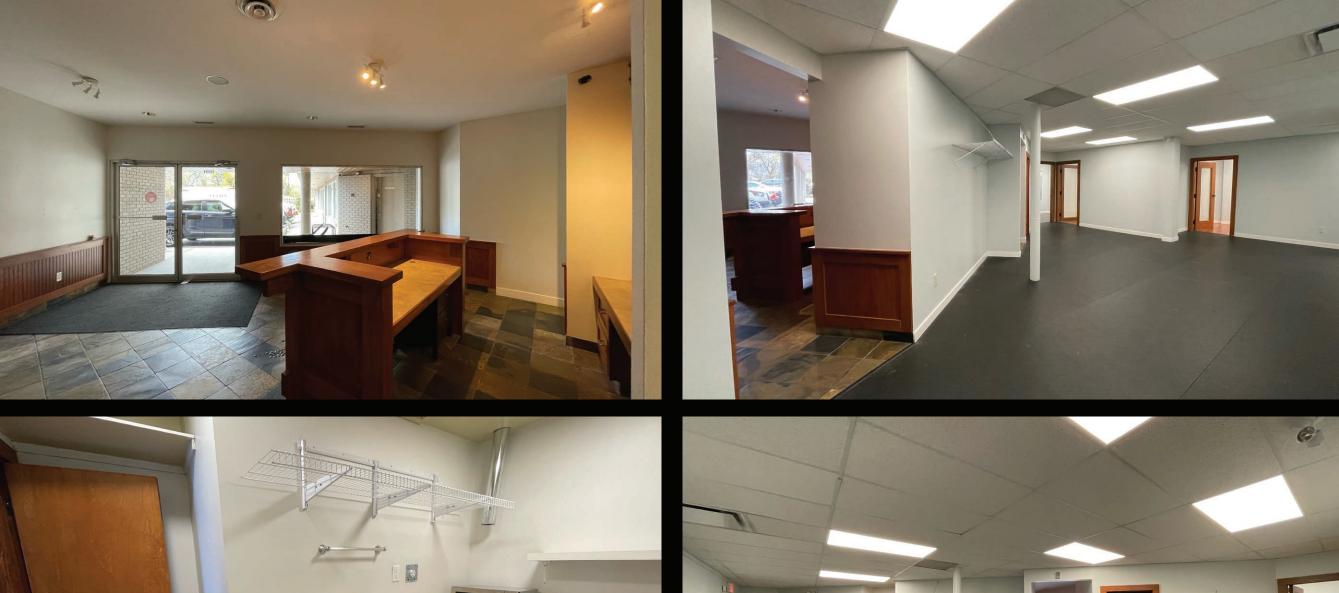

## **OVERVIEW**

Opportunity to lease 2,037 SF of functional office space at 1591 Sutherland Avenue in central Kelowna. Excellent location just off Highway 97 and in close proximity to the Landmark District, Parkinson Recreation Park and Rec-centre, restaurants, shopping, professional services and other amenities. Unit 105 features an attractive reception area with ample natural light, a large central flex room, multiple offices around the perimeter and two in-suite washrooms, one of which is a full bathroom with a shower. Two reserved on-site parking spaces available with free client parking. Exterior signage opportunities available. Immediate possession.