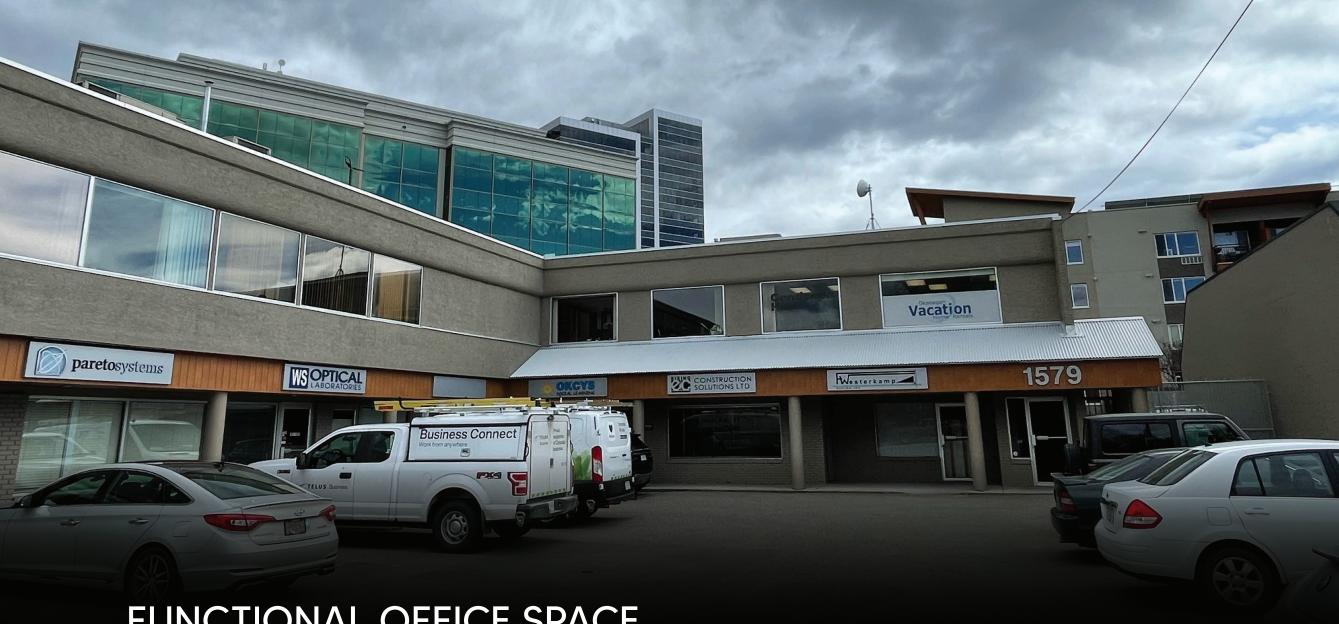

FUNCTIONAL OFFICE SPACE AVAILABLE IN CENTRAL KELOWNA

MEGHAN CORTESE

PERSONAL REAL ESTATE CORPORATION

250.862.7038

www.rlkcommercial.com

COMMERCIAL

#501 - 1591 SUTHERLAND AVENUE, KELOWNA BC

## **LOCATION OVERVIEW**

Functional office space in the heart of Kelowna just off Highway 97 at Sutherland Avenue near Burtch Road. In close proximity to the Landmark District, Parkinson Recreation Park and Rec-centre, restaurants, shopping, professional services and other amenities.