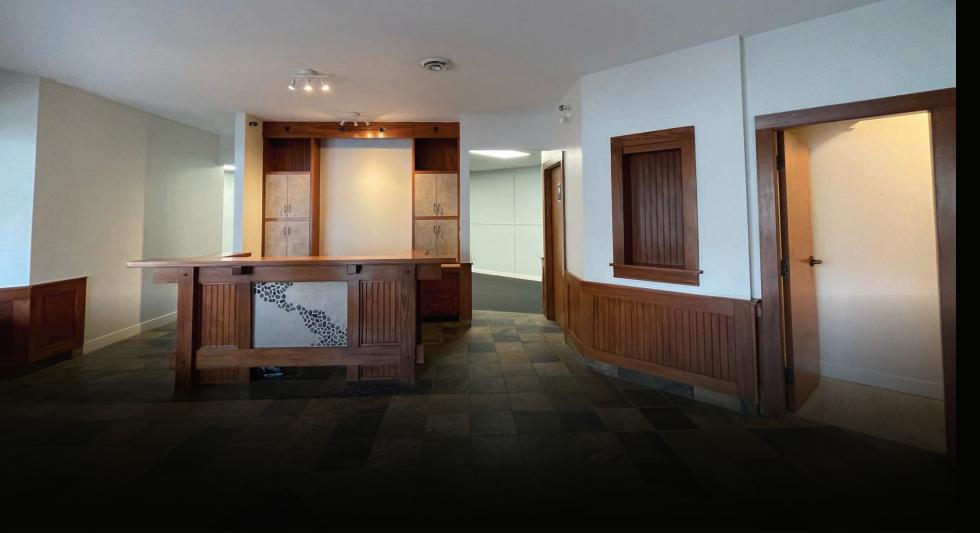

## **OVERVIEW**

Opportunity to lease 2,037 SF of functional office space at 1591 Sutherland Avenue in central Kelowna. Excellent location just off Highway 97 and in close proximity to the Landmark District, Parkinson Recreation Park and Rec-centre, restaurants, shopping, professional services and other amenities. Unit 105 features an attractive reception area with ample natural light, a large central flex room, multiple offices around the perimeter and two in-suite washrooms, one of which is a full bathroom with a shower. Two reserved on-site parking spaces available with free client parking. Exterior signage opportunities available. Immediate possession.