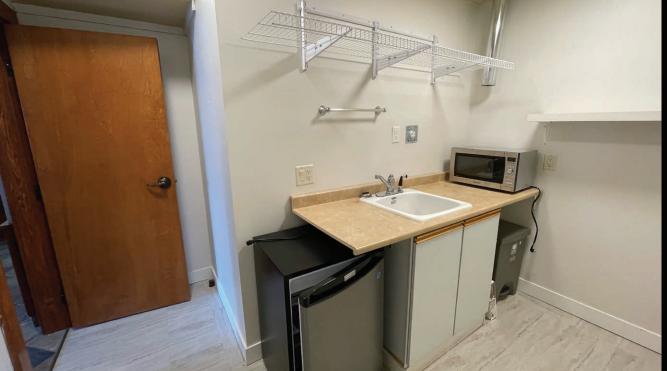

## **OVERVIEW**

Opportunity to lease 2,037 SF of functional office space at 1591 Sutherland Avenue in central Kelowna. Excellent location just off Highway 97 and in close proximity to the Landmark District, Parkinson Recreation Park and Rec-centre, restaurants, shopping, professional services and other amenities. Unit 105 features an attractive reception area with ample natural light, a large central flex room, multiple offices around the perimeter and two in-suite washrooms, one of which is a full bathroom with a shower. Two reserved on-site parking spaces available with free client parking. Exterior signage opportunities available. Immediate possession.