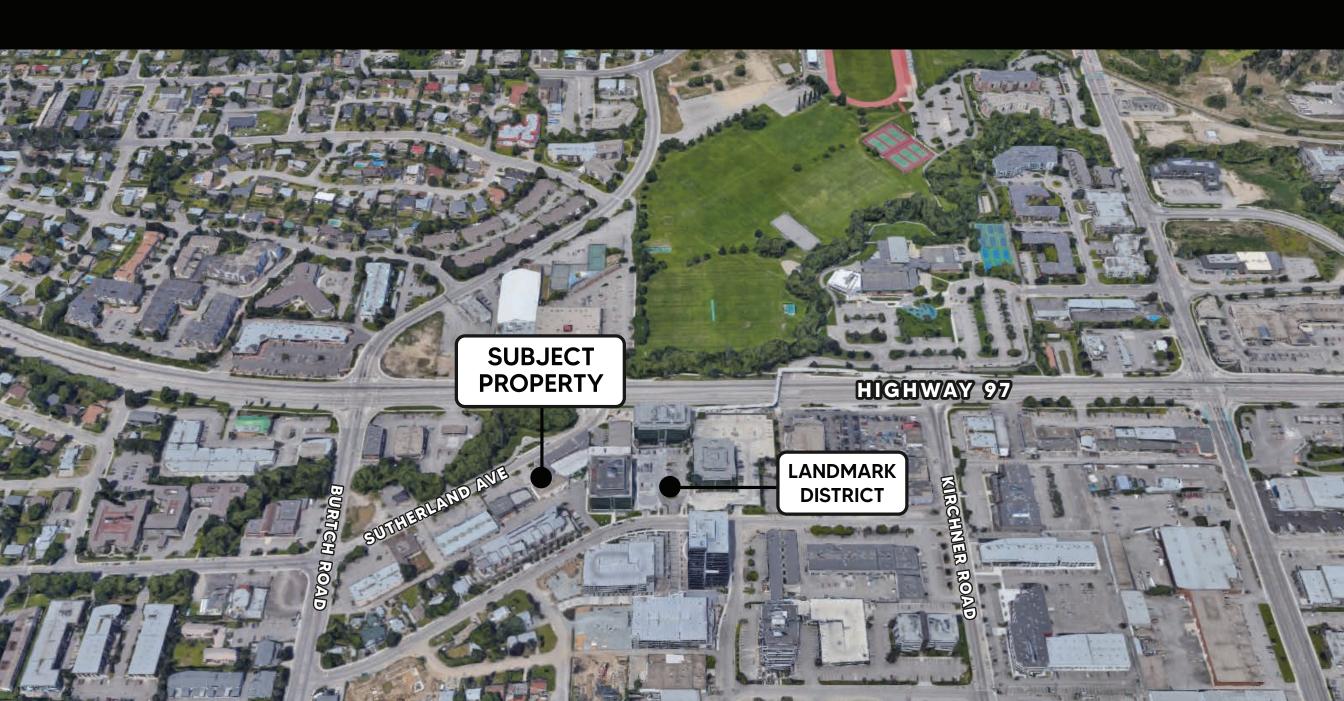

## **LOCATION OVERVIEW**

Functional office space in the heart of Kelowna just off Highway 97 at Sutherland Avenue near Burtch Road. In close proximity to the Landmark District, Parkinson Recreation Park and Rec-centre, restaurants, shopping, professional services and other amenities.