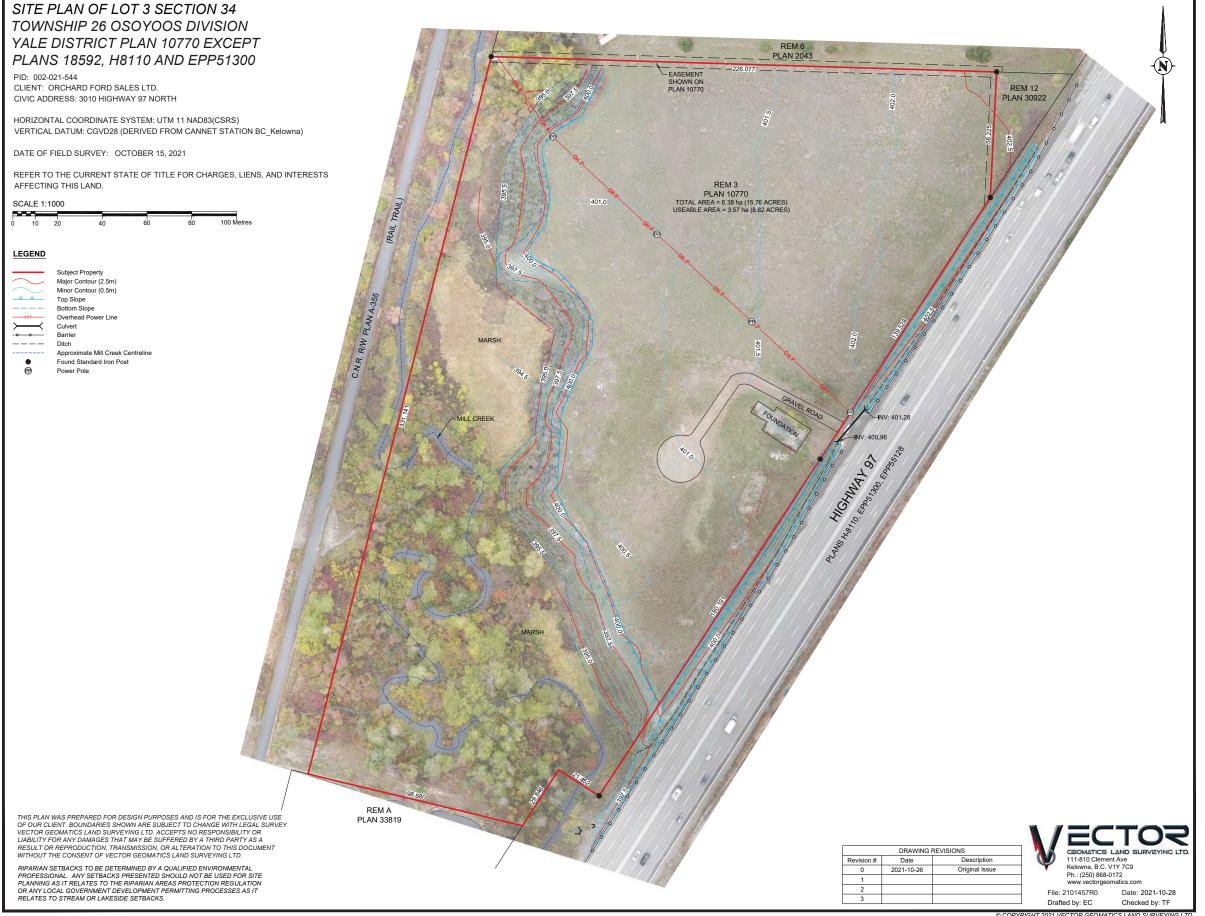

#### PROPERTY DETAILS

- MUNICIPAL ADDRESS3010 Highway 97 N, Kelowna BC
- ZONING
  A1 | Agricultural Land Reserve
- GROSS SITE AREA

  15.76 Acres | 686,505.6 SF
- USABLE AREA 8.82 Acres | 384,199.2 SF
- PID 002-021-544
- LEGAL DESCRIPTON
  PLAN KAP10770 LOT 3 SECTION 34
  TOWNSHIP 26 EXC EPT PLAN 18592,
  H8110 & EPP51300
- \$4,900,000

## LAND SURVEY

- Direct access to Highway 97
- Approximately 50,000 + drive by vehicles per day