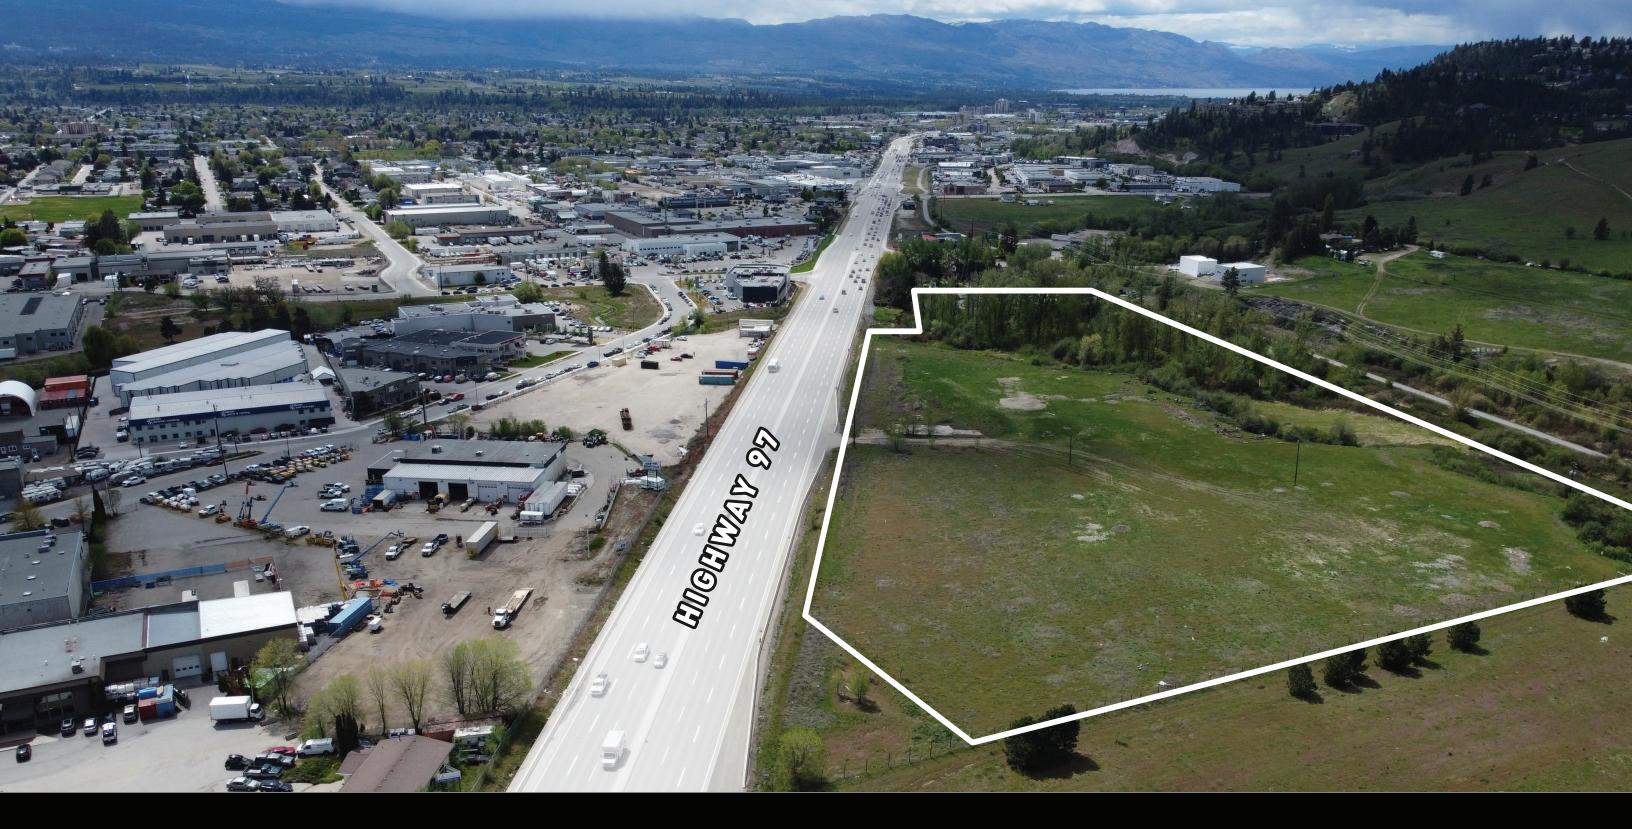

# FOR SALE

15.76 ACRES OF AGRICULTURAL LAND WITH 1,049 FEET OF HIGHWAY 97 FRONTAGE

STEVE LAURSEN 250.808.8101

ROYAL LEPAGE KELOWNA COMMERCIAL www.rlkcommercial.com

3010 HIGHWAY 97 N, KELOWNA

### THE OPPORTUNITY

Opportunity to acquire a 15.76 acre property located on Highway 97 N with neighbouring properties such as Scandia, Porsche, Hyundai and runs adjacent to the Okanagan Rail Trail. The property fronts 1,049 feet of frontage along Highway 97 with 8.82 Acres of usable land, this property is zoned Al and is in the ALR.

#### PROPERTY DETAILS

- MUNICIPAL ADDRESS3010 Highway 97 N, Kelowna BC
- ZONING
  A1 | Agricultural Land Reserve
- GROSS SITE AREA

  15.76 Acres | 686,505.6 SF
- USABLE AREA 8.82 Acres | 384,199.2 SF
- PID 002-021-544
- LEGAL DESCRIPTON
  PLAN KAP10770 LOT 3 SECTION 34
  TOWNSHIP 26 EXC EPT PLAN 18592,
  H8110 & EPP51300
- \$4,900,000