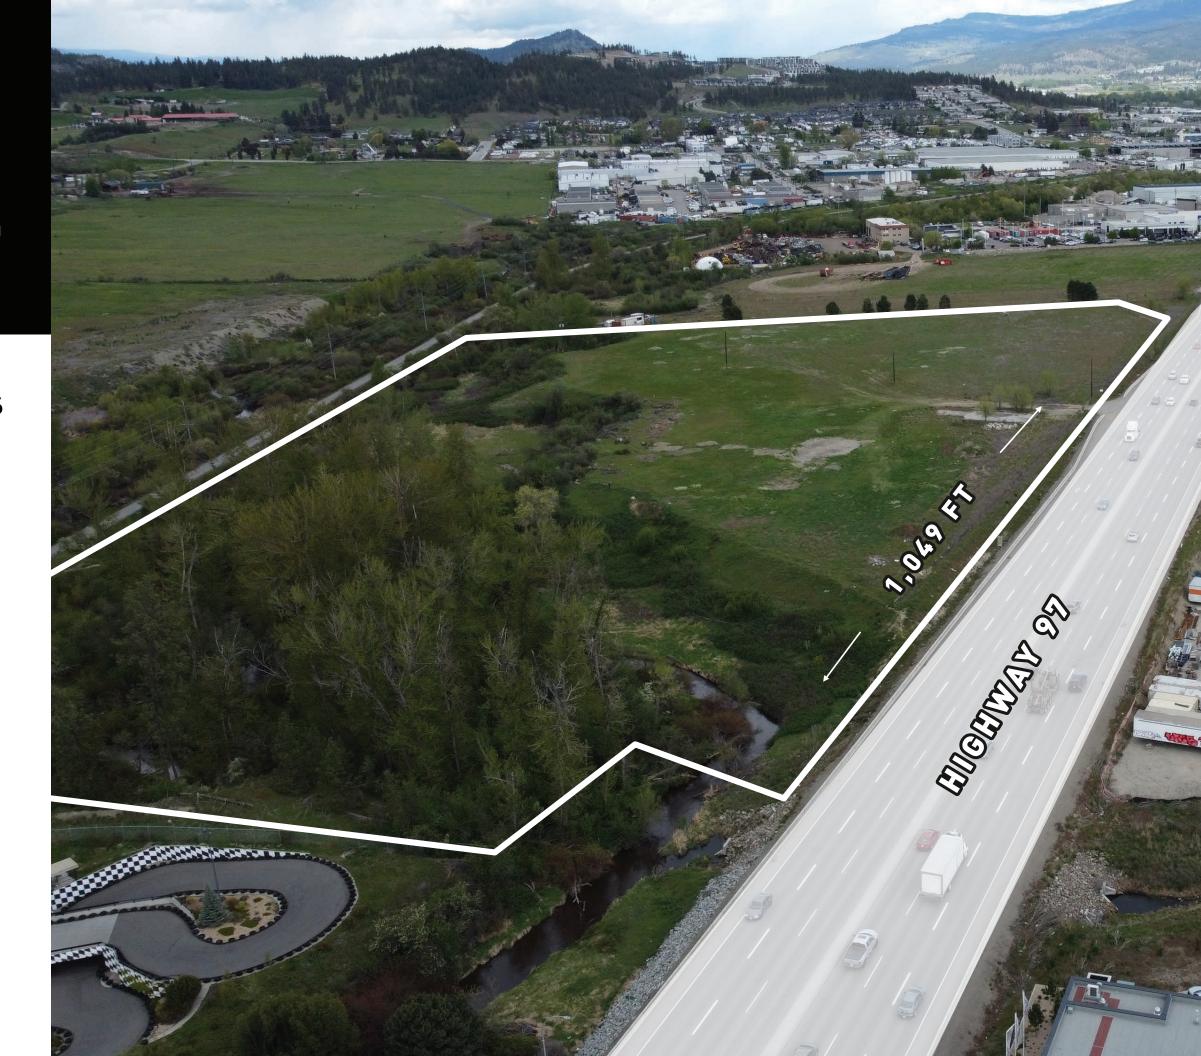

### THE OPPORTUNITY

Opportunity to acquire a 15.76 acre property located on Highway 97 N with neighbouring properties such as Scandia, Porsche, Hyundai and runs adjacent to the Okanagan Rail Trail. The property fronts 1,049 feet of frontage along Highway 97 with 8.82 Acres of usable land, this property is zoned Al and is in the ALR.

## LAND SURVEY

- Direct access to Highway 97
- Approximately 50,000 + drive by vehicles per day