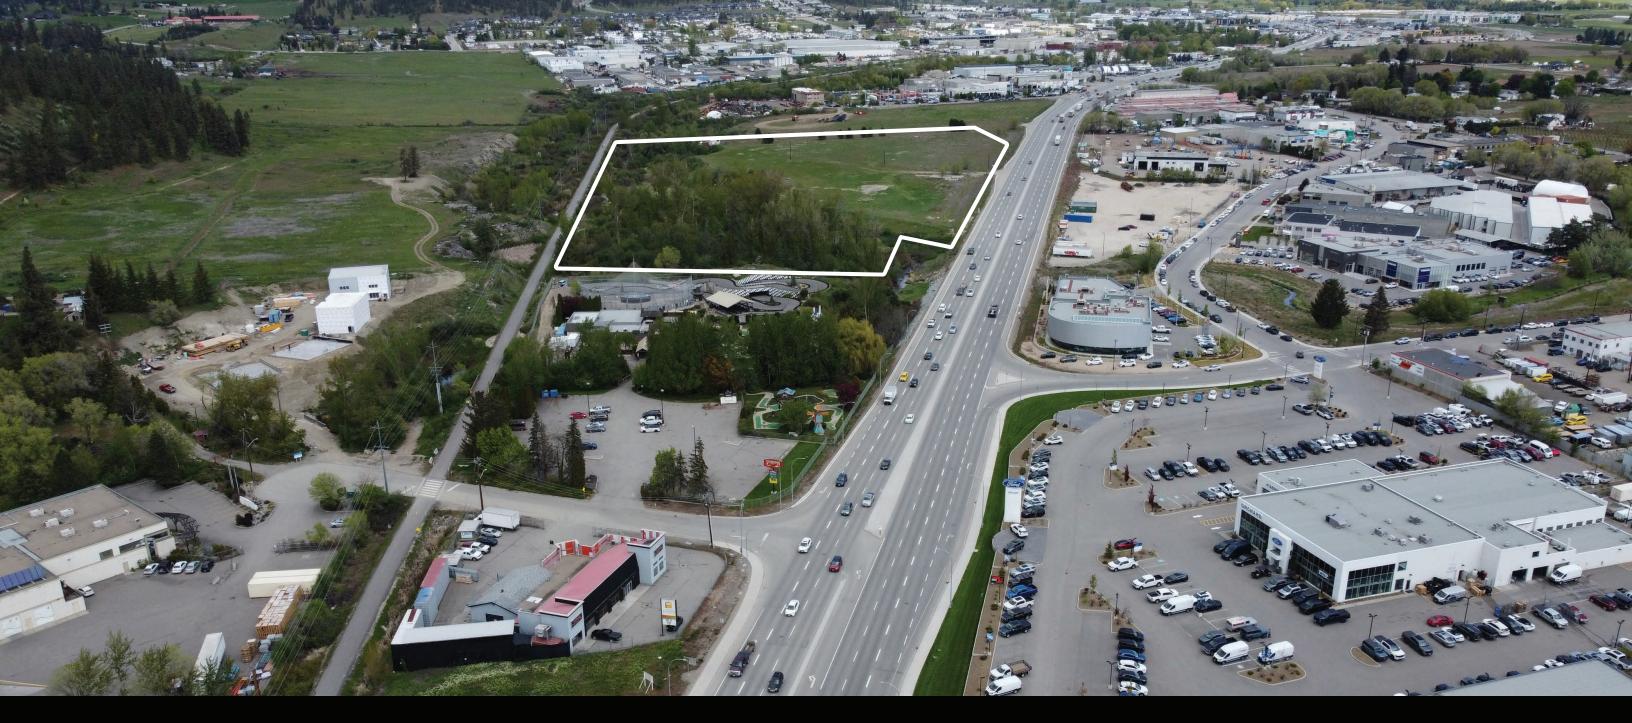

### THE OPPORTUNITY

Opportunity to acquire a 15.76 acre property located on Highway 97 N with neighbouring properties such as Scandia, Porsche, Hyundai and runs adjacent to the Okanagan Rail Trail. The property fronts 1,049 feet of frontage along Highway 97 with 8.82 Acres of usable land, this property is zoned Al and is in the ALR.

#### PROPERTY DETAILS

- MUNICIPAL ADDRESS3010 Highway 97 N, Kelowna BC
- ZONING
  A1 | Agricultural Land Reserve
- GROSS SITE AREA

  15.76 Acres | 686,505.6 SF
- USABLE AREA 8.82 Acres | 384,199.2 SF
- PID 002-021-544
- LEGAL DESCRIPTON
  PLAN KAP10770 LOT 3 SECTION 34
  TOWNSHIP 26 EXC EPT PLAN 18592,
  H8110 & EPP51300
- \$4,900,000