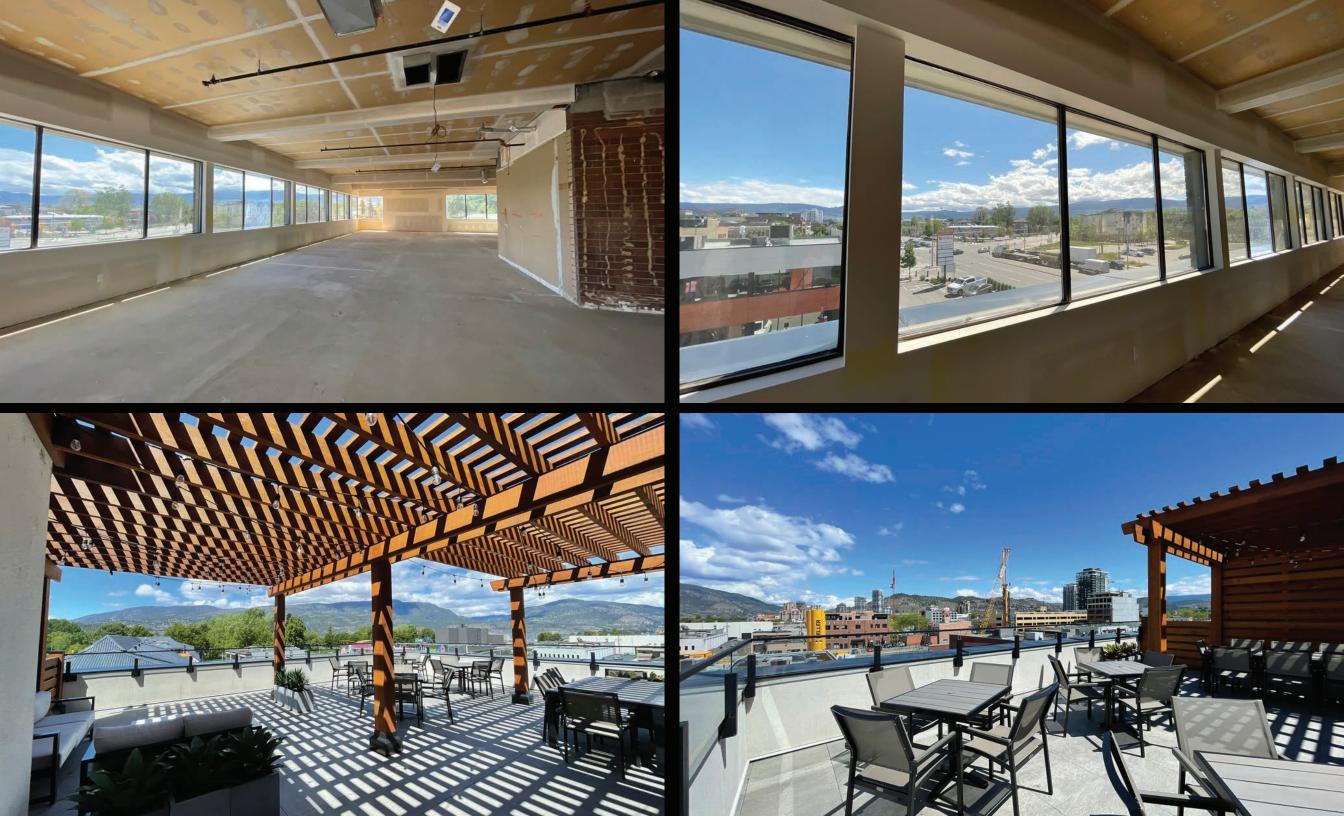

#### AVAILABLE AREAS

Main Floor - 1,597 SF Second Floor - 864 SF Third Floor - 9,122 SF

STRIPLE NET\$10 / SF (approx)

### **PROPERTY DETAILS**

- Substantial renovation completed in 2021
- Awarded 2021 S.I.C.A Best Renovation in Okanagan Region
- $\boldsymbol{\cdot}$  Options to demise
- LED lighting throughout
- 4K security camera system
- Secure Fob access entry
- $\cdot$  Rare opportunity for exterior signage for office tenants with highway exposure
- $\cdot$  Private washrooms on every floor with pin pad secure entry
- $\cdot$  Secure access to 900 sq.ft (approx) rooftop patio common area
- $\cdot$  On-site parking available
- Inducement package available for qualified tenants