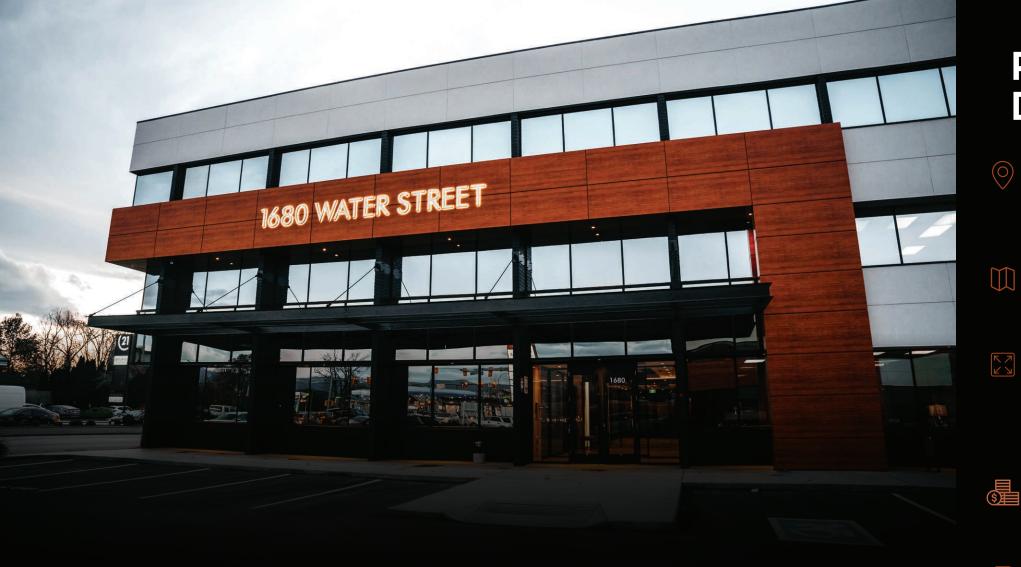

#### **OVERVIEW**

Royal Lepage Kelowna Commercial is proud to present 1680 Water Street. This property is located on one of downtown Kelowna's most notable intersections and offers a rare top floor full floor plate at economical rates. The building has recently undergone an award winning renovation both interior and exterior, and offers features including a rooftop patio and pylon signage with exposure to Highway 97. Inducement packages will be offered to qualified tenants.

#### PROPERTY DETAILS

MUNICIPAL ADDRESS 1680 Water Street, Kelowna BC

ZONED

UC1 - Downtown Urban Centre