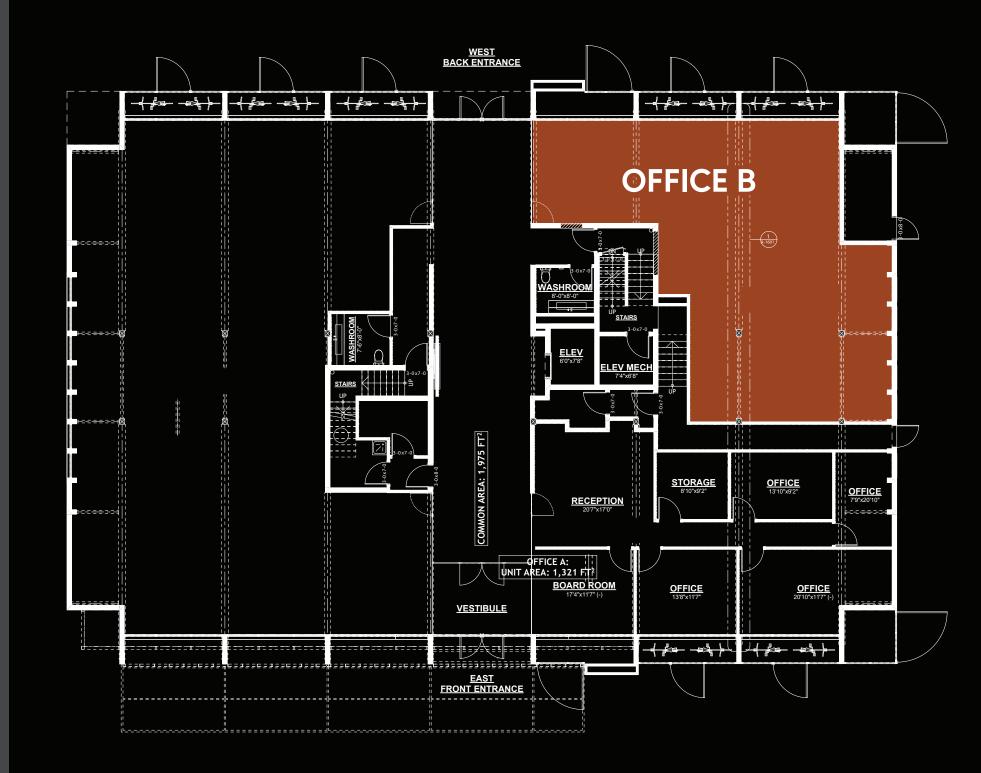

#### **OVERVIEW**

Royal Lepage Kelowna Commercial is proud to present 1680 Water Street. This property is located on one of downtown Kelowna's most notable intersections and offers a rare top floor full floor plate at economical rates. The building has recently undergone an award winning renovation both interior and exterior, and offers features including a rooftop patio and pylon signage with exposure to Highway 97. Inducement packages will be offered to qualified tenants.

#### PROPERTY DETAILS

MUNICIPAL ADDRESS 1680 Water Street, Kelowna BC

ZONED

UC1 - Downtown Urban Centre

#### AVAILABLE AREAS

Main Floor - 1,597 SF Second Floor - 864 SF Third Floor - 9,122 SF



STRIPLE NET\$10 / SF (approx)







### **FLOOR PLAN**

MAIN FLOOR OFFICE B

**RENTABLE AREA** 1,597 SF

HIGHWAY 97



#### **FLOOR PLAN**

2ND FLOOR OFFICE C

RENTABLE AREA 864 SF

HIGHWAY 97



#### **FLOOR PLAN**

3RD FLOOR OFFICE H

**RENTABLE AREA** 9,122 SF

HIGHWAY 97



### **PROPERTY DETAILS**

- Substantial renovation completed in 2021
- Awarded 2021 S.I.C.A Best Renovation in Okanagan Region
- $\boldsymbol{\cdot}$  Options to demise
- LED lighting throughout
- 4K security camera system
- Secure Fob access entry
- $\cdot$  Rare opportunity for exterior signage for office tenants with highway exposure
- $\cdot$  Private washrooms on every floor with pin pad secure entry
- $\cdot$  Secure access to 900 sq.ft (approx) rooftop patio common area
- $\cdot$  On-site parking available
- Inducement package available for qualified tenants













#### LOCATION OVERVIEW

1680 Water Street, located on