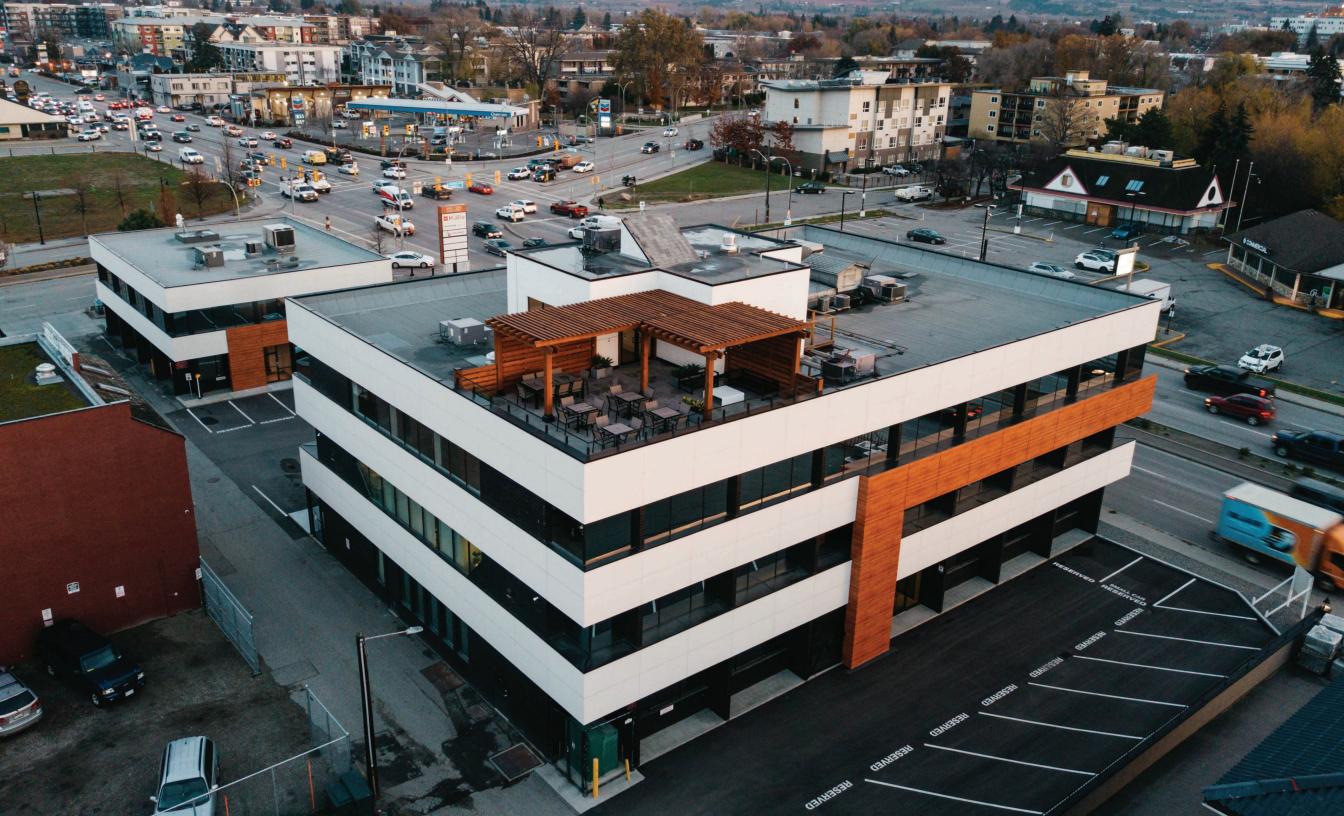

#### **OVERVIEW**

Royal Lepage Kelowna Commercial is proud to present 1680 Water Street. This property is located on one of downtown Kelowna's most notable intersections and offers a rare top floor full floor plate at economical rates. The building has recently undergone an award winning renovation both interior and exterior, and offers features including a rooftop patio and pylon signage with exposure to Highway 97. Inducement packages will be offered to qualified tenants.

### **PROPERTY DETAILS**

- Substantial renovation completed in 2021
- Awarded 2021 S.I.C.A Best Renovation in Okanagan Region
- $\boldsymbol{\cdot}$  Options to demise
- LED lighting throughout
- 4K security camera system
- Secure Fob access entry
- $\cdot$  Rare opportunity for exterior signage for office tenants with highway exposure
- $\cdot$  Private washrooms on every floor with pin pad secure entry
- $\cdot$  Secure access to 900 sq.ft (approx) rooftop patio common area
- $\cdot$  On-site parking available
- Inducement package available for qualified tenants

#### LOCATION OVERVIEW

1680 Water Street, located on the junction of Water and Highway 97, is easily accessible, with primary access via Abbott and Leon. Walking distance from an abundance of downtown amenities and recreation including restaurants, shopping, City Park and Okanagan Lake.