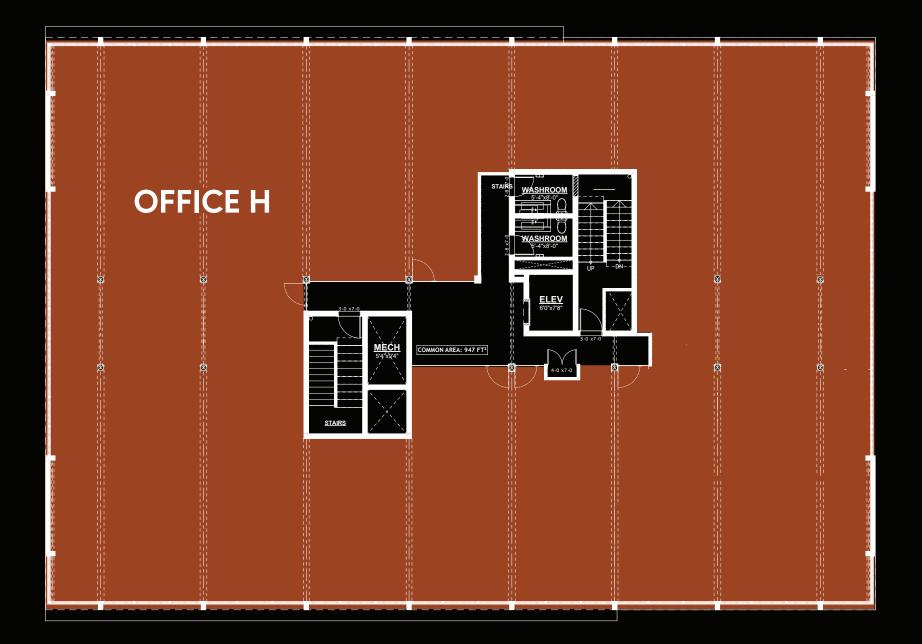

tersections and offers a rare top floor full floor plate at economical rates. The building has recently undergone an award winning renovation both interior and exterior, and offers features including a rooftop patio and pylon signage with exposure to Highway 97. Inducement packages will be offered to qualified tenants.

#### PROPERTY DETAILS

MUNICIPAL ADDRESS 1680 Water Street, Kelowna BC

ZONED

UC1 - Downtown Urban Centre

#### AVAILABLE AREAS

Main Floor - 1,597 SF Second Floor - 864 SF Third Floor - 9,122 SF



STRIPLE NET\$10 / SF (approx)







### **FLOOR PLAN**

MAIN FLOOR OFFICE B

**RENTABLE AREA** 1,597 SF

HIGHWAY 97



#### **FLOOR PLAN**

2ND FLOOR OFFICE C

RENTABLE AREA 864 SF

HIGHWAY 97



#### **FLOOR PLAN**

3RD FLOOR OFFICE H

**RENTABLE AREA** 9,122 SF

HIGHWAY 97



### **PROPERTY DETAILS**

- Substantial renovation completed in 2021
- Awarded 2021 S.I.C.A Best Renovation in Okanagan Region
- $\boldsymbol{\cdot}$  Options to demise
- LED lighting throughout
- 4K security camera system
- Secure Fob access entry
- $\cdot$  Rare opportunity for exterior signage for office tenants with highway exposure
- $\cdot$  Private washrooms on every floor with pin pad secure entry
- $\cdot$  Secure access to 900 sq.ft (approx) rooftop patio common area
- $\cdot$  On-site parking available
- Inducement package available for qualified tenants













#### LOCATION OVERVIEW

1680 Water Street, located on the junction of Water and Highway 97, is easily accessible, with primary access via Abbott and Leon. Walking distance from an abundance of downtown amenities a