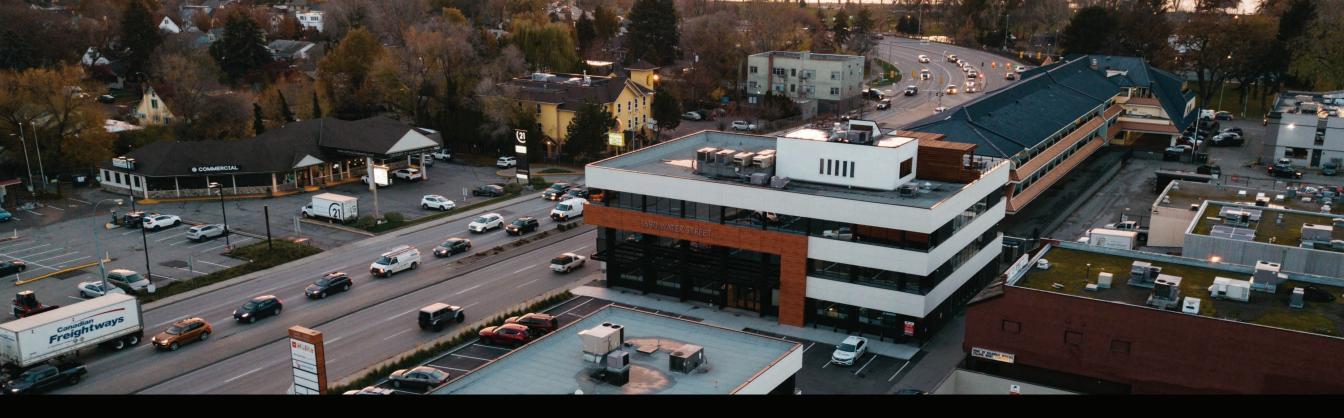

#### **OVERVIEW**

Royal Lepage Kelowna Commercial is proud to present 1680 Water Street. This property is located on one of downtown Kelowna's most notable intersections and offers a rare top floor full floor plate at economical rates. The building has recently undergone an award winning renovation both interior and exterior, and offers features including a rooftop patio and pylon signage with exposure to Highway 97. Inducement packages will be offered to qualified tenants.

#### LOCATION OVERVIEW

1680 Water Street, located on the junction of Water and Highway 97, is easily accessible, with primary access via Abbott and Leon. Walking distance from an abundance of downtown amenities and recreation including restaurants, shopping, City Park and Okanagan Lake.