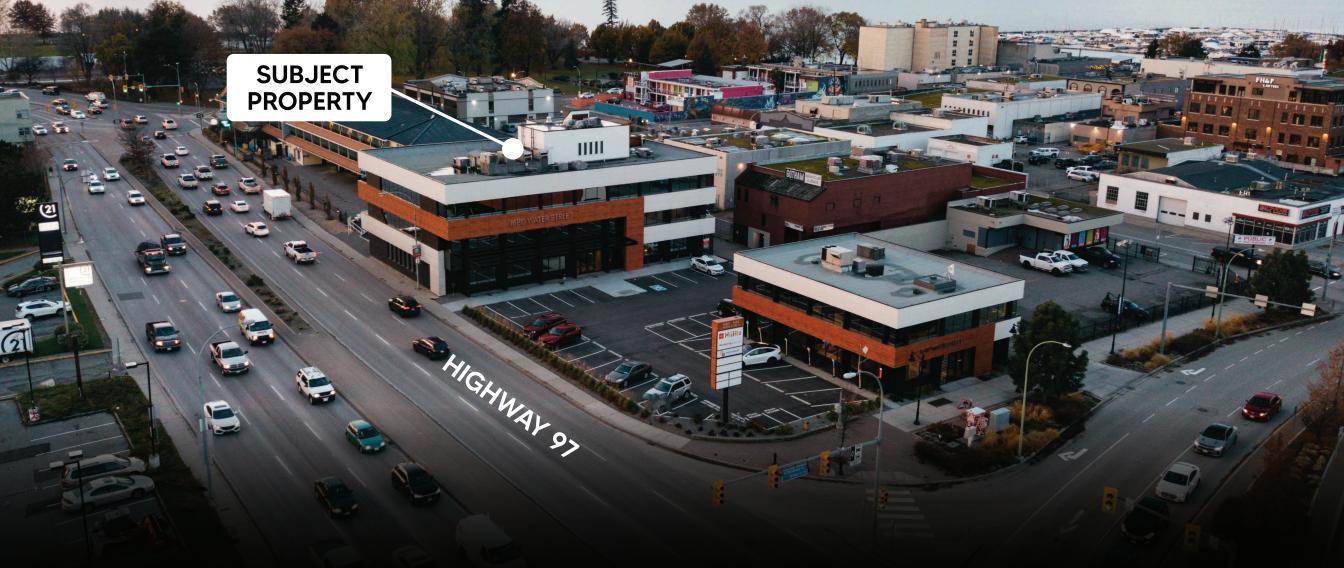

#### **OVERVIEW**

Royal Lepage Kelowna Commercial is proud to present 1680 Water Street. This property is located on one of downtown Kelowna's most notable intersections and offers a rare top floor full floor plate at economical rates. The building has recently undergone an award winning renovation both interior and exterior, and offers features including a rooftop patio and pylon signage with exposure to Highway 97. Inducement packages will be offered to qualified tenants.

#### LOCATION OVERVIEW

1680 Water Street, located on the junction of Water and Highway 97, is easily accessible, with primary access via Abbott and Leon. Walking distance from an abundance of downtown amenities and recreation including restaurants, shopping, City Park and Okanagan Lake.