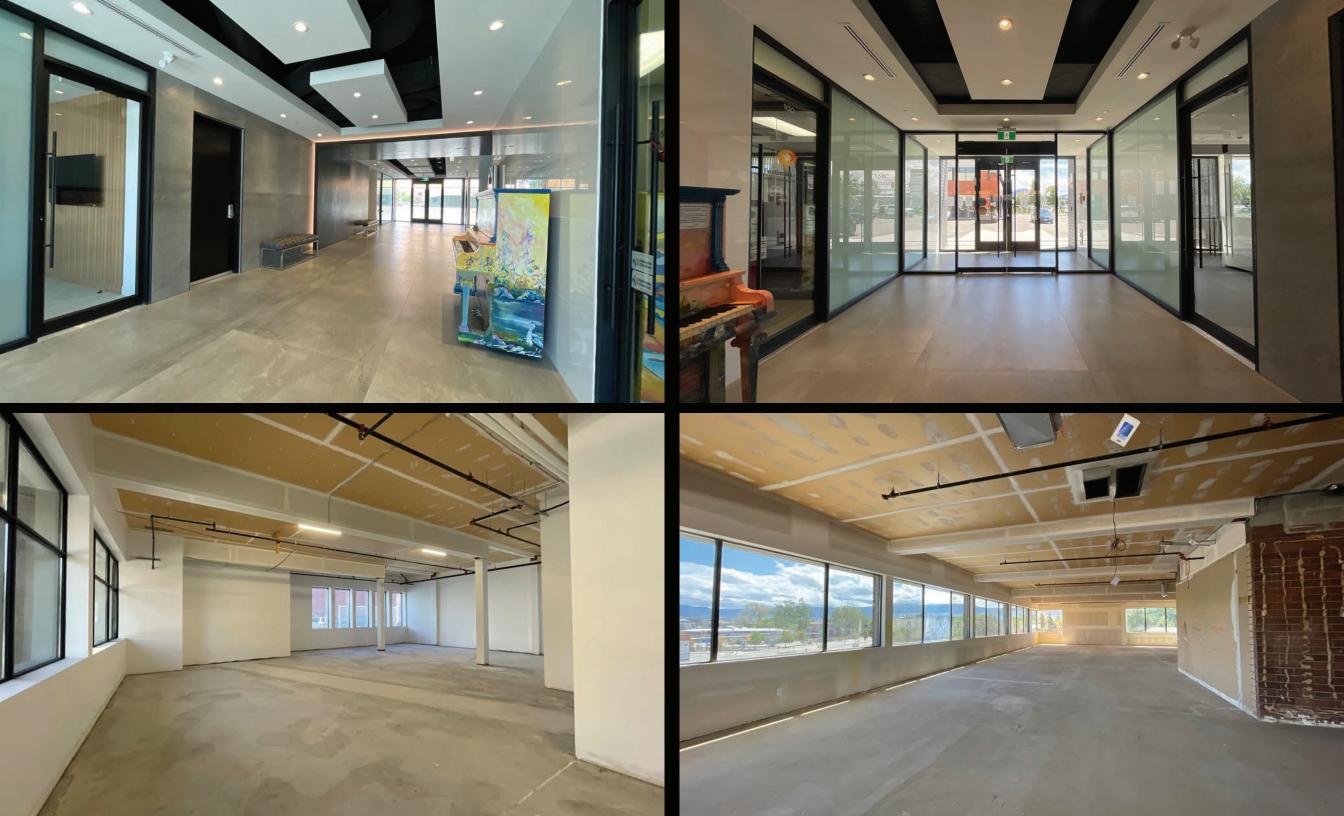

#### AVAILABLE AREAS

Main Floor - 1,597 SF Second Floor - 864 SF Third Floor - 9,122 SF

STRIPLE NET\$10 / SF (approx)

### **PROPERTY DETAILS**

- Substantial renovation completed in 2021
- Awarded 2021 S.I.C.A Best Renovation in Okanagan Region
- $\boldsymbol{\cdot}$  Options to demise
- LED lighting throughout
- 4K security camera system
- Secure Fob access entry
- $\cdot$  Rare opportunity for exterior signage for office tenants with highway exposure
- $\cdot$  Private washrooms on every floor with pin pad secure entry
- $\cdot$  Secure access to 900 sq.ft (approx) rooftop patio common area
- $\cdot$  On-site parking available
- Inducement package available for qualified tenants