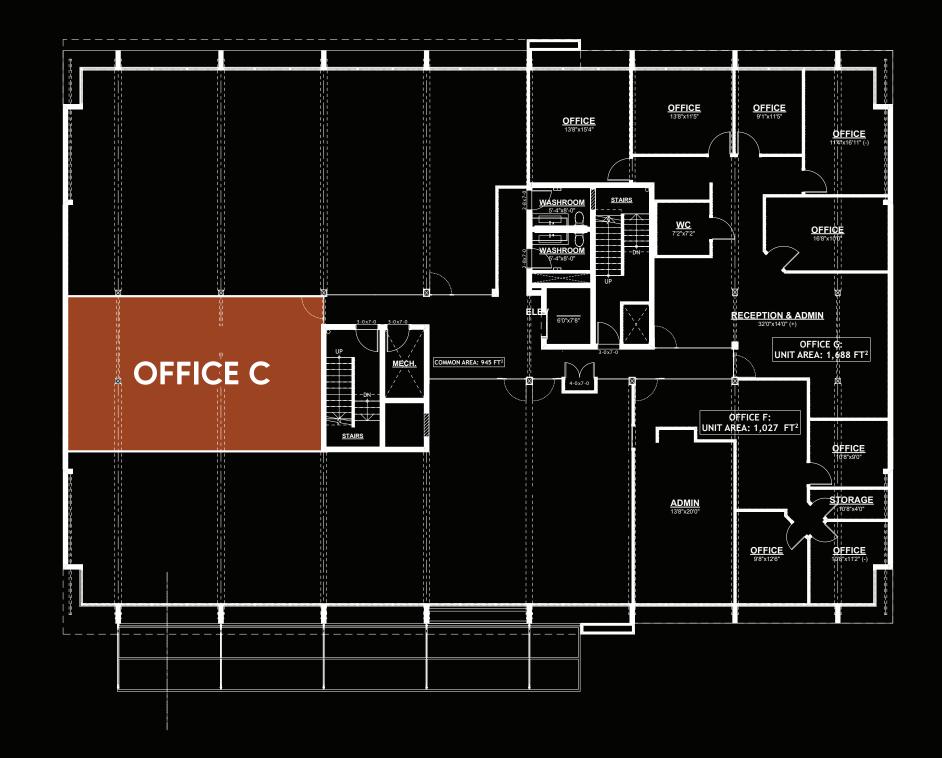

Water Street. This property is located on one of downtown Kelowna's most notable intersections and offers a rare top floor full floor plate at economical rates. The building has recently undergone an award winning renovation both interior and exterior, and offers features including a rooftop patio and pylon signage with exposure to Highway 97. Inducement packages will be offered to qualified tenants.

#### PROPERTY DETAILS

MUNICIPAL ADDRESS 1680 Water Street, Kelowna BC

ZONED

UC1 - Downtown Urban Centre

#### AVAILABLE AREAS

Main Floor - 1,597 SF Second Floor - 864 SF Third Floor - 9,122 SF



STRIPLE NET\$10 / SF (approx)







### **FLOOR PLAN**

MAIN FLOOR OFFICE B

**RENTABLE AREA** 1,597 SF

HIGHWAY 97



#### **FLOOR PLAN**

2ND FLOOR OFFICE C

RENTABLE AREA 864 SF

HIGHWAY 97



#### **FLOOR PLAN**

3RD FLOOR OFFICE H

**RENTABLE AREA** 9,122 SF

HIGHWAY 97



### **PROPERTY DETAILS**

- Substantial renovation completed in 2021
- Awarded 2021 S.I.C.A Best Renovation in Okanagan Region
- $\boldsymbol{\cdot}$  Options to demise
- LED lighting throughout
- 4K security camera system
- Secure Fob access entry
- $\cdot$  Rare opportunity for exterior signage for office tenants with highway exposure
- $\cdot$  Private washrooms on every floor with pin pad secure entry
- $\cdot$  Secure access to 900 sq.ft (approx) rooftop patio common area
- $\cdot$  On-site parking available
- Inducement package available for qualified tenants













#### LOCATION OVERVIEW

1680 Water Street, located on the junction of Water and Highway 97, is easily accessible, with primary acc