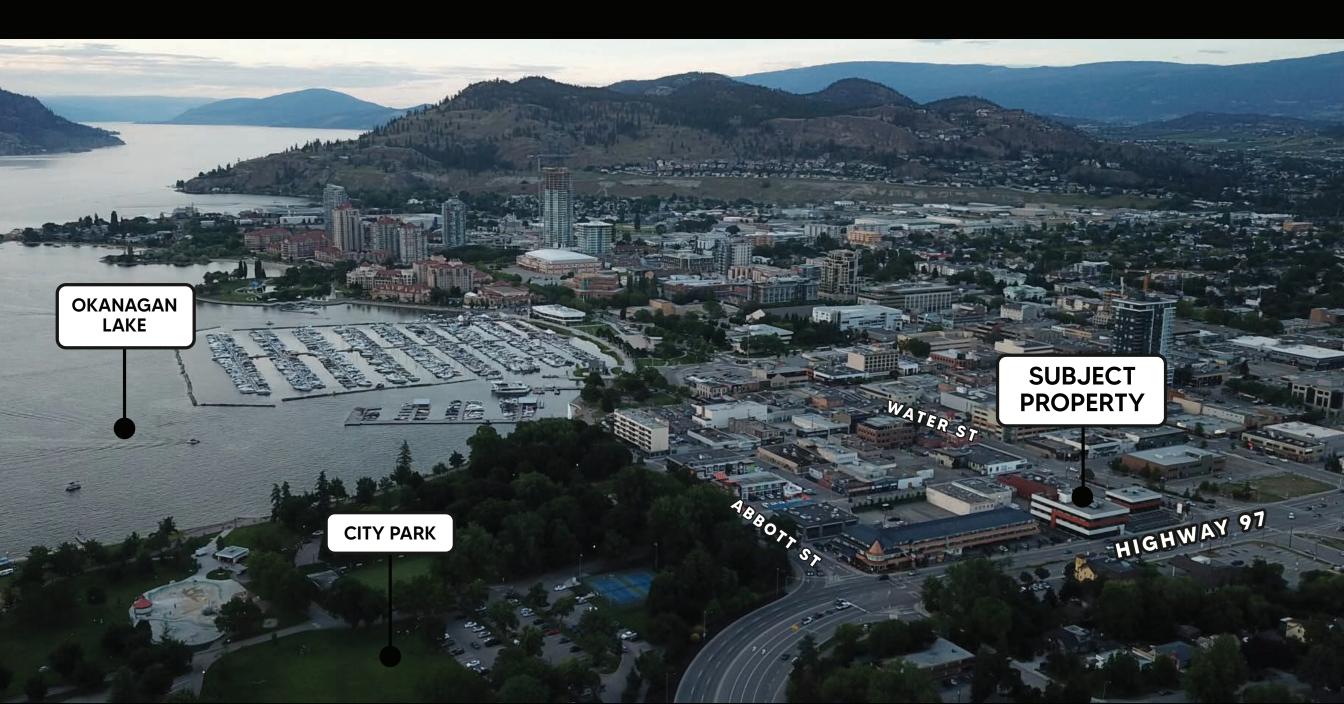

#### LOCATION OVERVIEW

1680 Water Street, located on the junction of Water and Highway 97, is easily accessible, with primary access via Abbott and Leon. Walking distance from an abundance of downtown amenities and recreation including restaurants, shopping, City Park and Okanagan Lake.