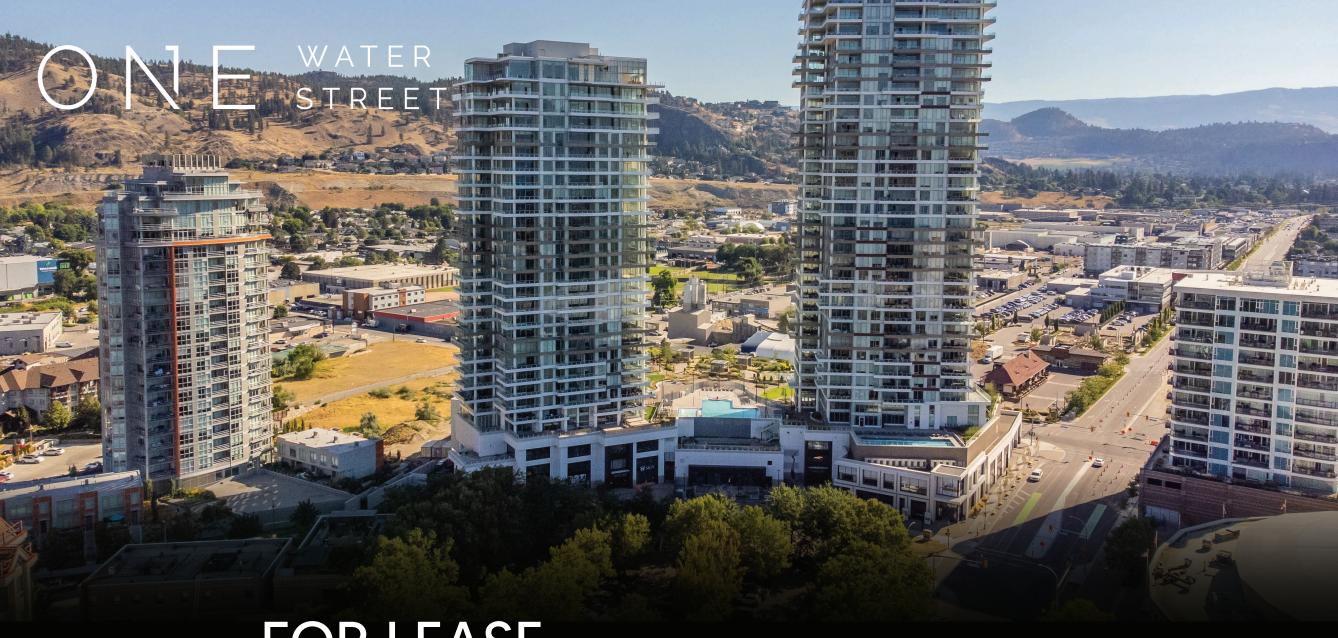

FOR LEASE

FINAL REMAINING RETAIL OPPORTUNITIES AT ONE WATER STREET

MEGHAN CORTESE

PERSONAL REAL ESTATE CORPORATION

250.862.7038

www.rlkcommercial.com

COMMERCIAL

Royal LePage Kelowna Commercial is pleased to present the final remaining retail opportunities at ONE Water Street, downtown Kelowna. ONE Water Street consists of 36 & 29 storey highrises and 30,000 sq ft of retail space. Confirmed tenants include Erica Jane Restaurant, Tiffin India's Fresh Kitchen, Soul de Cuba Cafe, Analog Coffee, One Dental, Cruzwear, Johnston Meier Insurance, and SOS Skin. Three retail units remain, 2830 SF in a prime location on the south side facing Sunset Drive in direct proximity to Prospera Place, 1052 SF and 1188.8 SF on the East side facing Ellis Street. For Commercial Leasing opportunities, please contact Meghan Cortese.

## ON E WATER STREET