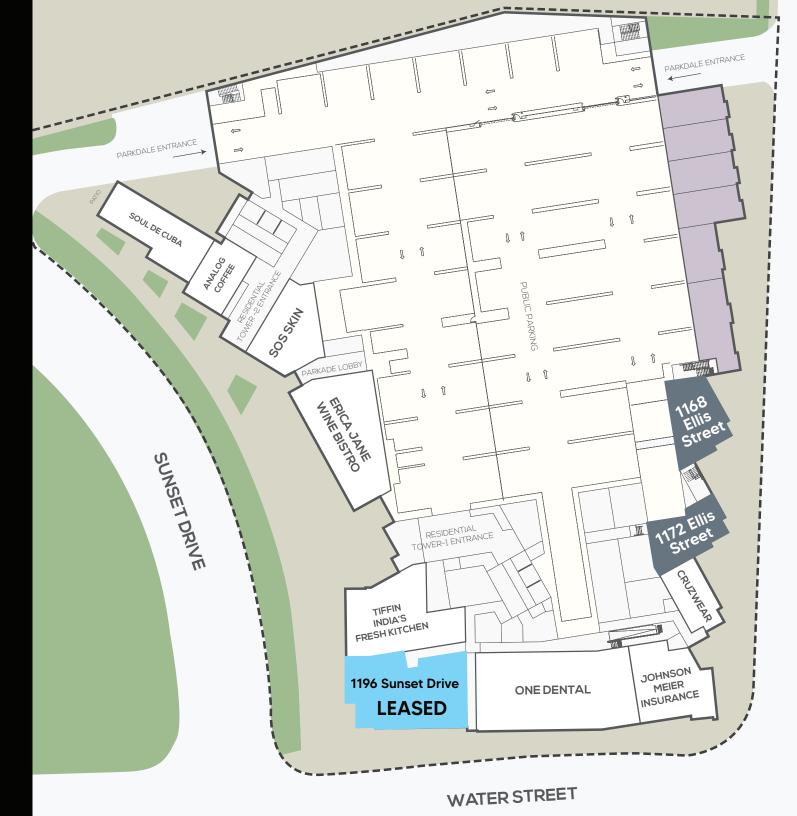

# THE SHOPPES AT ONE WATER

| UNIT(S)                                       | SIZE      | BASE RENT |
|-----------------------------------------------|-----------|-----------|
| 1196 Sunset Drive<br>*potential for mezzanine | 2830 SF   | LEASED    |
| 1172 Ellis Street                             | 1052 SF   | \$37 PSF  |
| 1168 Ellis Street,                            | 1188.8 SF | \$37 PSF  |

#### AVAILABLE AREAS

1196 Sunset Drive - 2830 SF \*potential for mezzanine 1172 Ellis Street - 1052 SF

1168 Ellis Street - 1188.8 SF