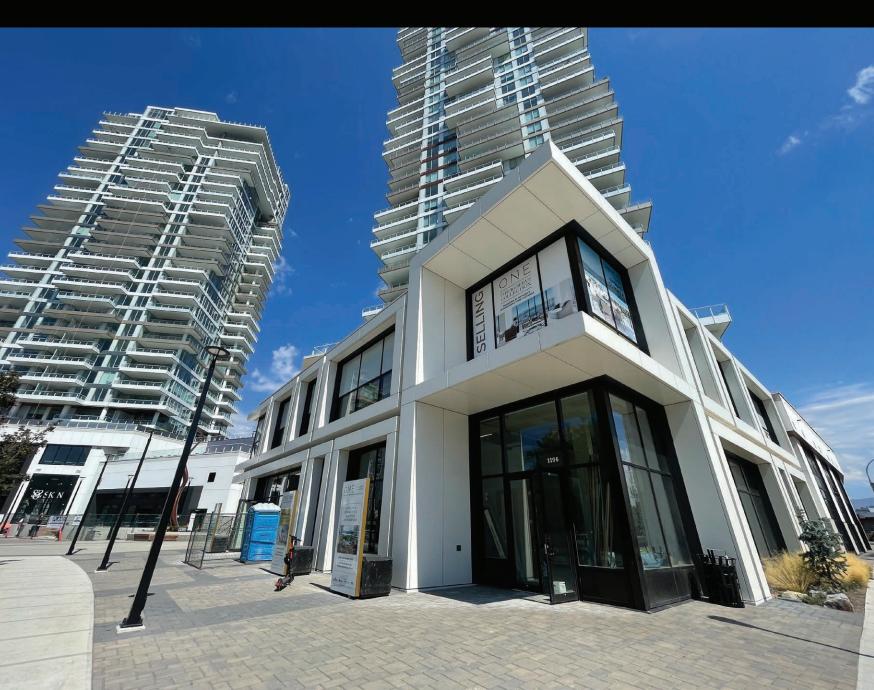

FOR LEASE

FINAL REMAINING RETAIL OPPORTUNITIES AT ONE WATER STREET

MEGHAN CORTESE

PERSONAL REAL ESTATE CORPORATION

250.862.7038

www.rlkcommercial.com

COMMERCIAL

Royal LePage Kelowna Commercial is pleased to present the final remaining retail opportunities at ONE Water Street, downtown Kelowna. ONE Water Street consists of 36 & 29 storey highrises and 30,000 sq ft of retail space. Confirmed tenants include Erica Jane Restaurant, Tiffin India's Fresh Kitchen, Soul de Cuba Cafe, Analog Coffee, One Dental, Cruzwear, Johnston Meier Insurance, and SOS Skin. Three retail units remain, 2830 SF in a prime location on the south side facing Sunset Drive in direct proximity to Prospera Place, 1052 SF and 1188.8 SF on the East side facing Ellis Street. For Commercial Leasing opportunities, please contact Meghan Cortese.

#### 1196 SUNSET DR