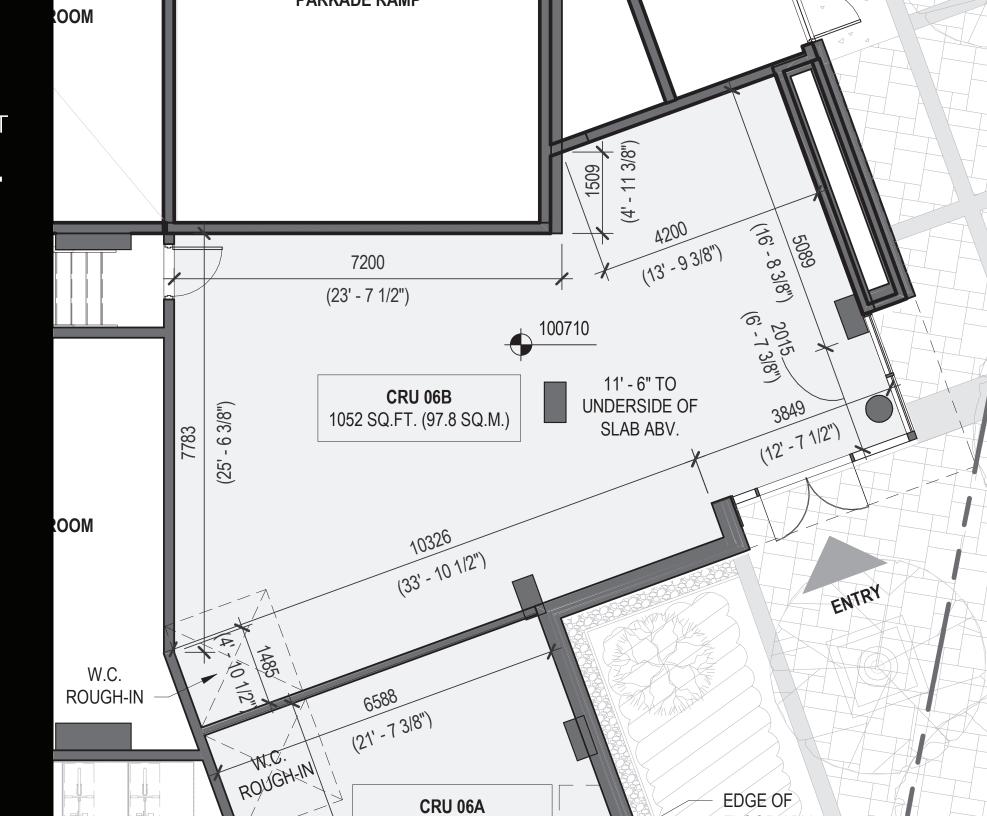

## ONE WATER STREET

1168 ELLIS STREET

#### AVAILABLE AREAS

1196 Sunset Drive - 2830 SF \*potential for mezzanine 1172 Ellis Street - 1052 SF

1168 Ellis Street - 1188.8 SF

# THE SHOPPES AT ONE WATER

| UNIT(S)                                       | SIZE      | BASE RENT |
|-----------------------------------------------|-----------|-----------|
| 1196 Sunset Drive<br>*potential for mezzanine | 2830 SF   | LEASED    |
| 1172 Ellis Street                             | 1052 SF   | \$37 PSF  |
| 1168 Ellis Street,                            | 1188.8 SF | \$37 PSF  |