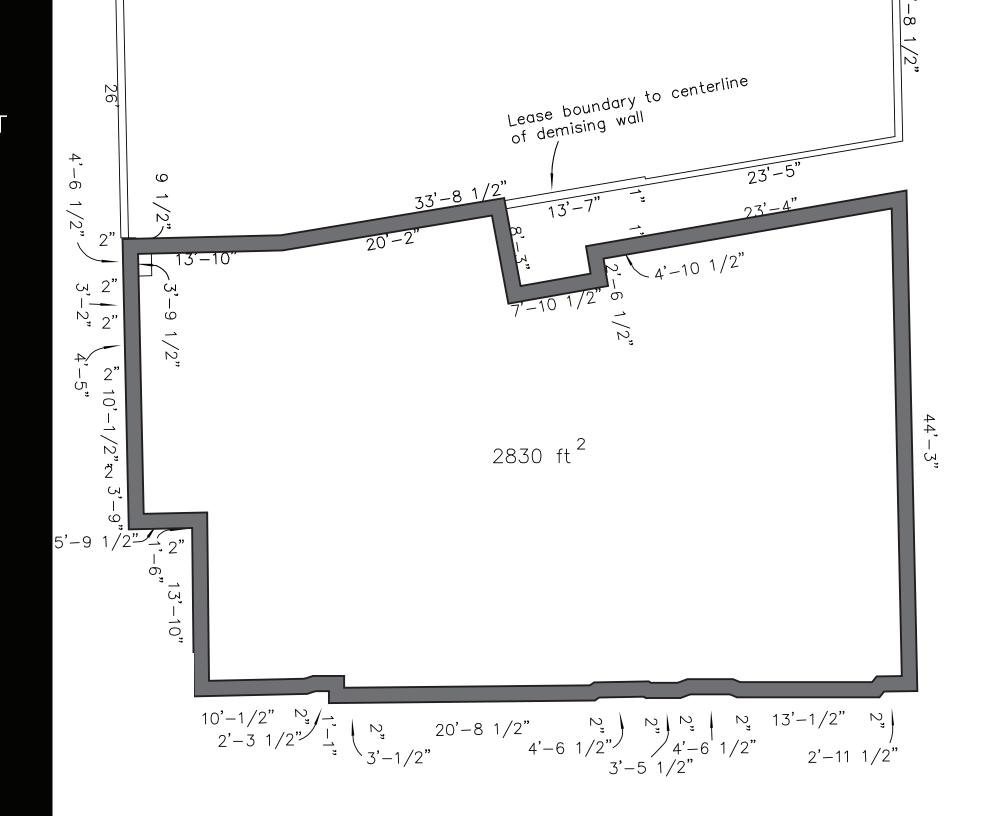

#### 1196 SUNSET DR

#### AVAILABLE AREAS

1196 Sunset Drive - 2830 SF \*potential for mezzanine 1172 Ellis Street - 1052 SF

1168 Ellis Street - 1188.8 SF

# THE SHOPPES AT ONE WATER

| UNIT(S)                                       | SIZE      | BASE RENT |
|-----------------------------------------------|-----------|-----------|
| 1196 Sunset Drive<br>*potential for mezzanine | 2830 SF   | LEASED    |
| 1172 Ellis Street                             | 1052 SF   | \$37 PSF  |
| 1168 Ellis Street,                            | 1188.8 SF | \$37 PSF  |