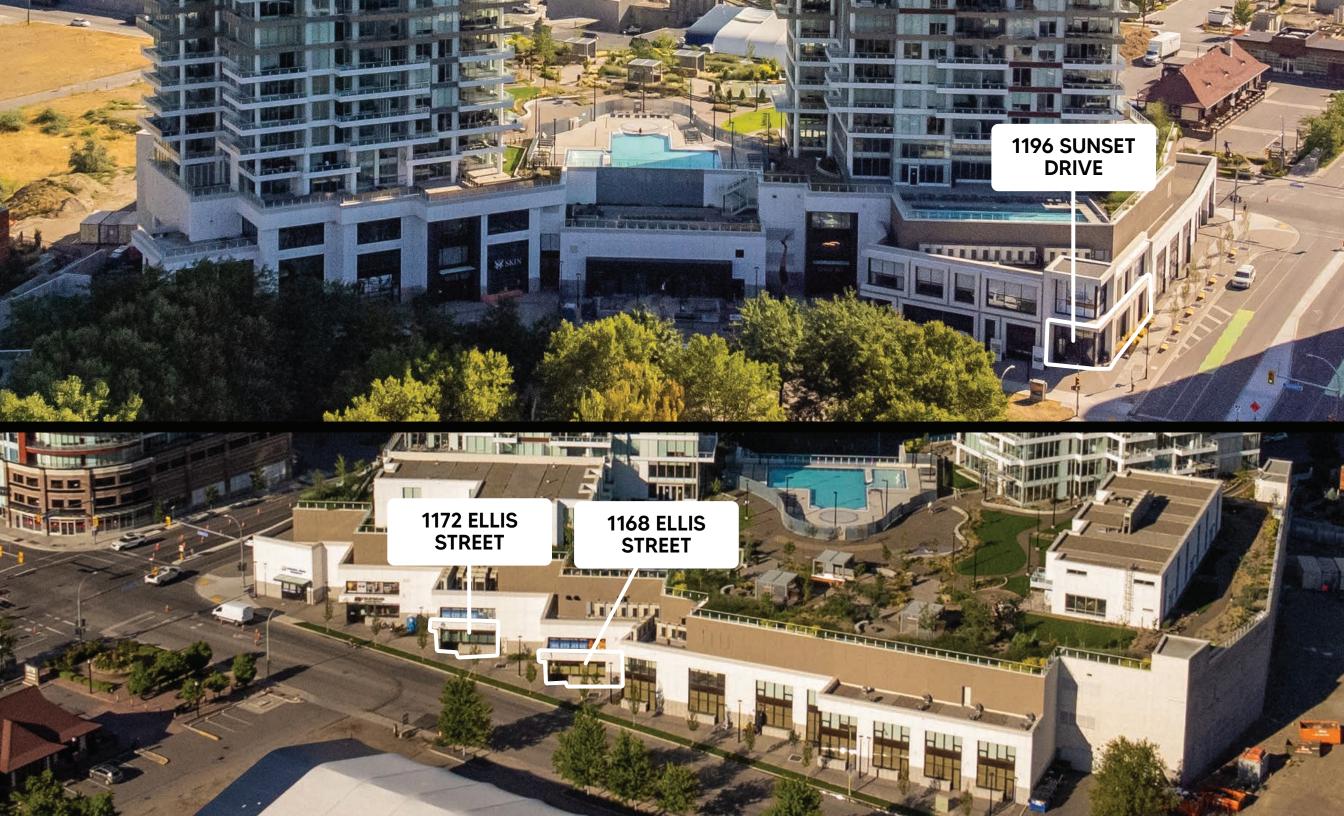

## PROPERTY DETAILS

1196 Sunset Drive, Kelowna BC 1172 Ellis Street, Kelowna BC 1168 Ellis Street, Kelowna BC

**ZONED** 

C7 Central Business Commercial

#### AVAILABLE AREAS

1196 Sunset Drive - 2830 SF \*potential for mezzanine 1172 Ellis Street - 1052 SF

1168 Ellis Street - 1188.8 SF

#### 1196 SUNSET DR

## ONE WATER STREET

1168 ELLIS STREET

### ONE WATER STREET

1172 ELLIS STREET