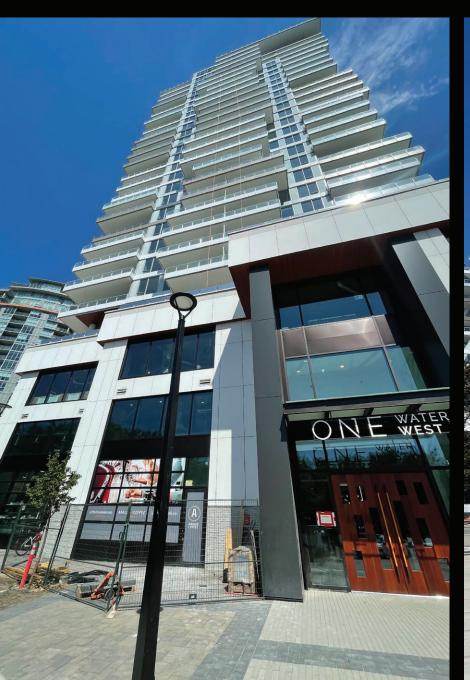

FOR LEASE

FINAL REMAINING RETAIL OPPORTUNITIES AT ONE WATER STREET

MEGHAN CORTESE

PERSONAL REAL ESTATE CORPORATION

250.862.7038

www.rlkcommercial.com

COMMERCIAL

Royal LePage Kelowna Commercial is pleased to present the final remaining retail opportunities at ONE Water Street, downtown Kelowna. ONE Water Street consists of 36 & 29 storey highrises and 30,000 sq ft of retail space. Confirmed tenants include Erica Jane Restaurant, Tiffin India's Fresh Kitchen, Soul de Cuba Cafe, Analog Coffee, One Dental, Cruzwear, Johnston Meier Insurance, and SOS Skin. Three retail units remain, 2830 SF in a prime location on the south side facing Sunset Drive in direct proximity to Prospera Place, 1052 SF and 1188.8 SF on the East side facing Ellis Street. For Commercial Leasing opportunities, please contact Meghan Cortese.

# ONE WATER STREET