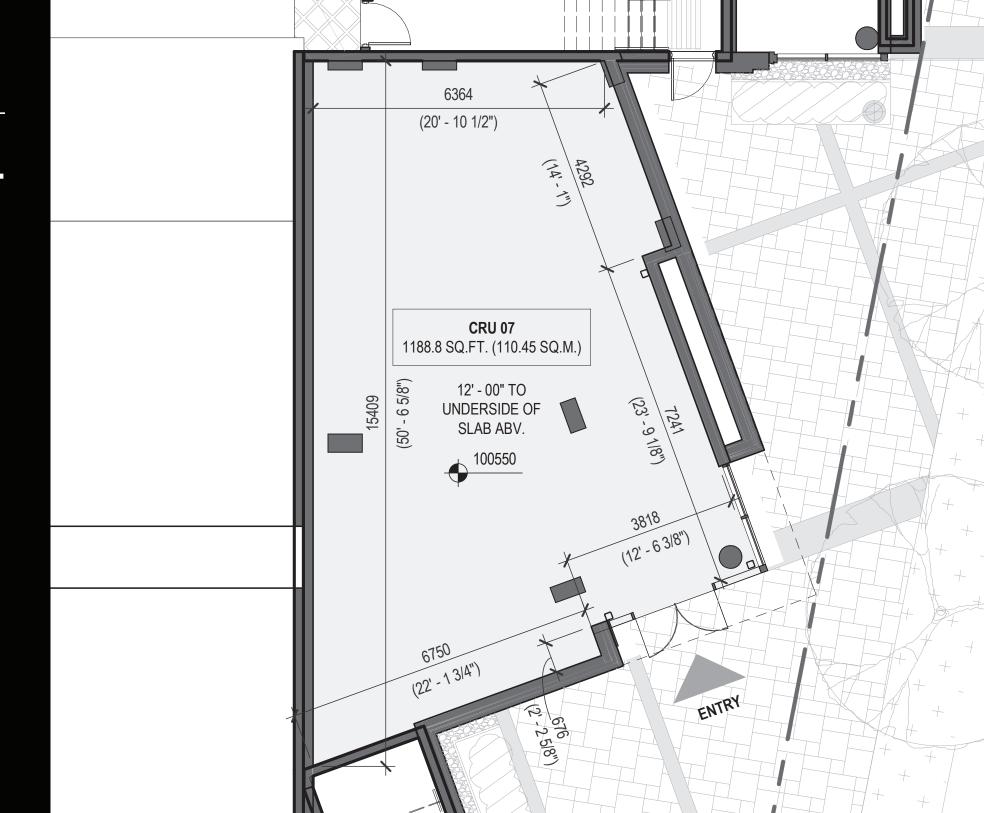

### ONE WATER STREET

1172 ELLIS STREET

#### AVAILABLE AREAS

1196 Sunset Drive - 2830 SF \*potential for mezzanine 1172 Ellis Street - 1052 SF

1168 Ellis Street - 1188.8 SF

# THE SHOPPES AT ONE WATER

| UNIT(S)                                       | SIZE      | BASE RENT |
|-----------------------------------------------|-----------|-----------|
| 1196 Sunset Drive<br>*potential for mezzanine | 2830 SF   | LEASED    |
| 1172 Ellis Street                             | 1052 SF   | \$37 PSF  |
| 1168 Ellis Street,                            | 1188.8 SF | \$37 PSF  |