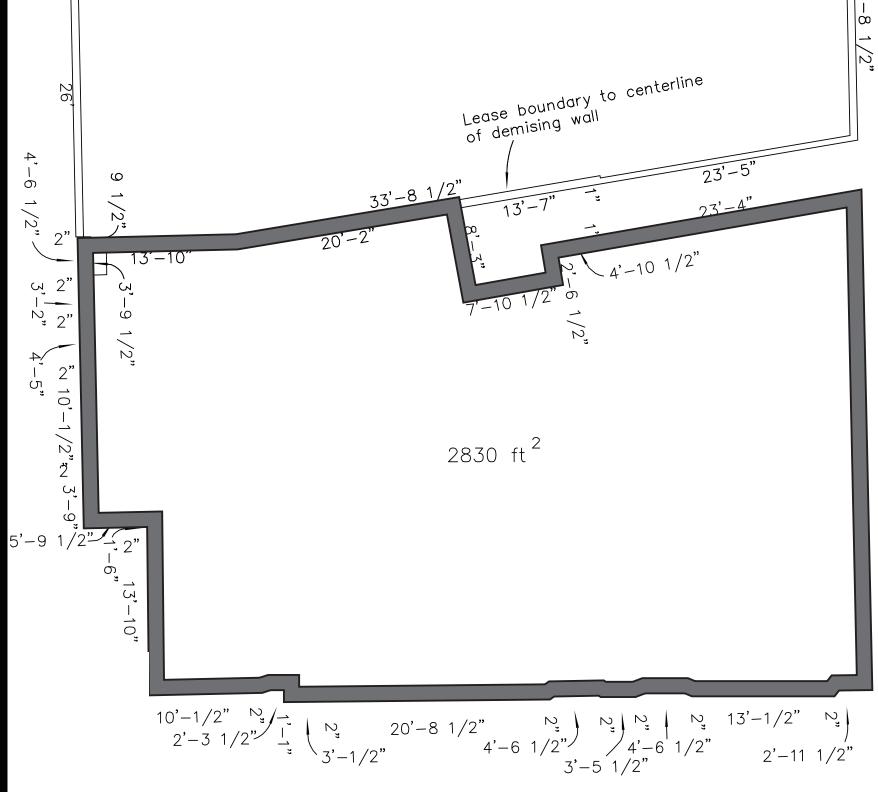

#### ONE WATER STREET 1196 SUNSET DR

44'-3"

#### AVAILABLE AREAS

1196 Sunset Drive - 2830 SF
\*potential for mezzanine
1172 Ellis Street - 1052 SF
1168 Ellis Street - 1188.8 SF

# THE SHOPPES AT ONE WATER

| UNIT(S)                                       | SIZE      | BASE RENT |
|-----------------------------------------------|-----------|-----------|
| 1196 Sunset Drive<br>*potential for mezzanine | 2830 SF   | \$40 PSF  |
| 1172 Ellis Street                             | 1052 SF   | \$37 PSF  |
| 1168 Ellis Street,                            | 1188.8 SF | \$37 PSF  |