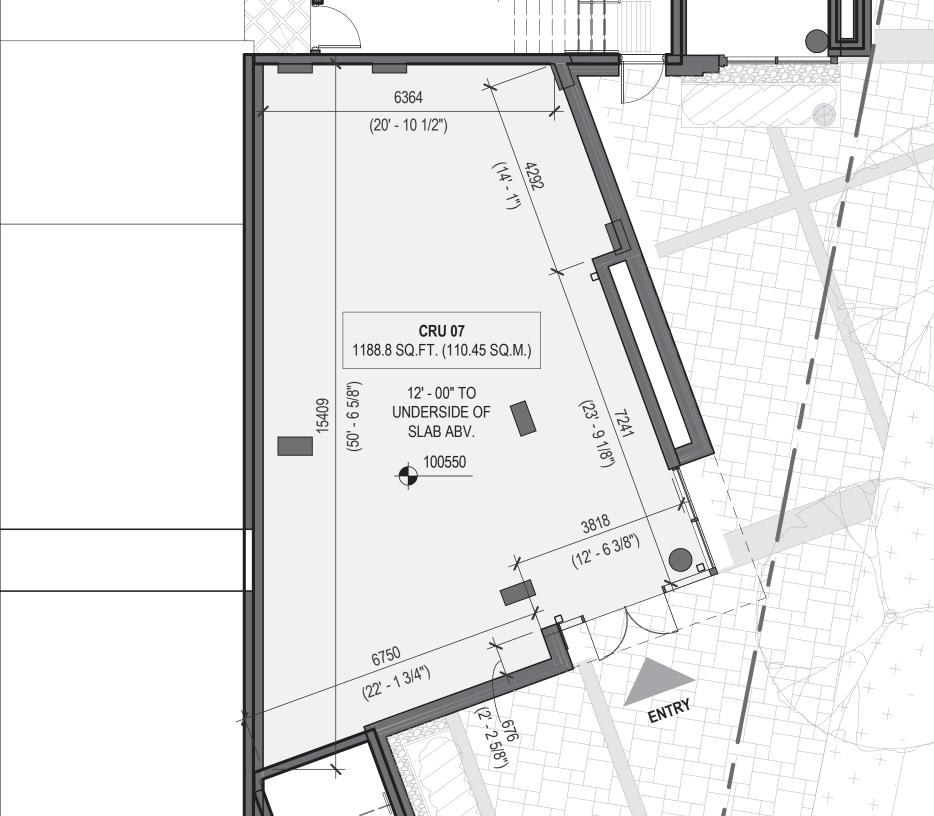

#### AVAILABLE AREAS

1196 Sunset Drive - 2830 SF
\*potential for mezzanine
1172 Ellis Street - 1052 SF
1168 Ellis Street - 1188.8 SF

# THE SHOPPES AT ONE WATER

| UNIT(S)                                       | SIZE      | BASE RENT |
|-----------------------------------------------|-----------|-----------|
| 1196 Sunset Drive<br>*potential for mezzanine | 2830 SF   | \$40 PSF  |
| 1172 Ellis Street                             | 1052 SF   | \$37 PSF  |
| 1168 Ellis Street,                            | 1188.8 SF | \$37 PSF  |

## ONE WATER STREET 1172 ELLIS STREET