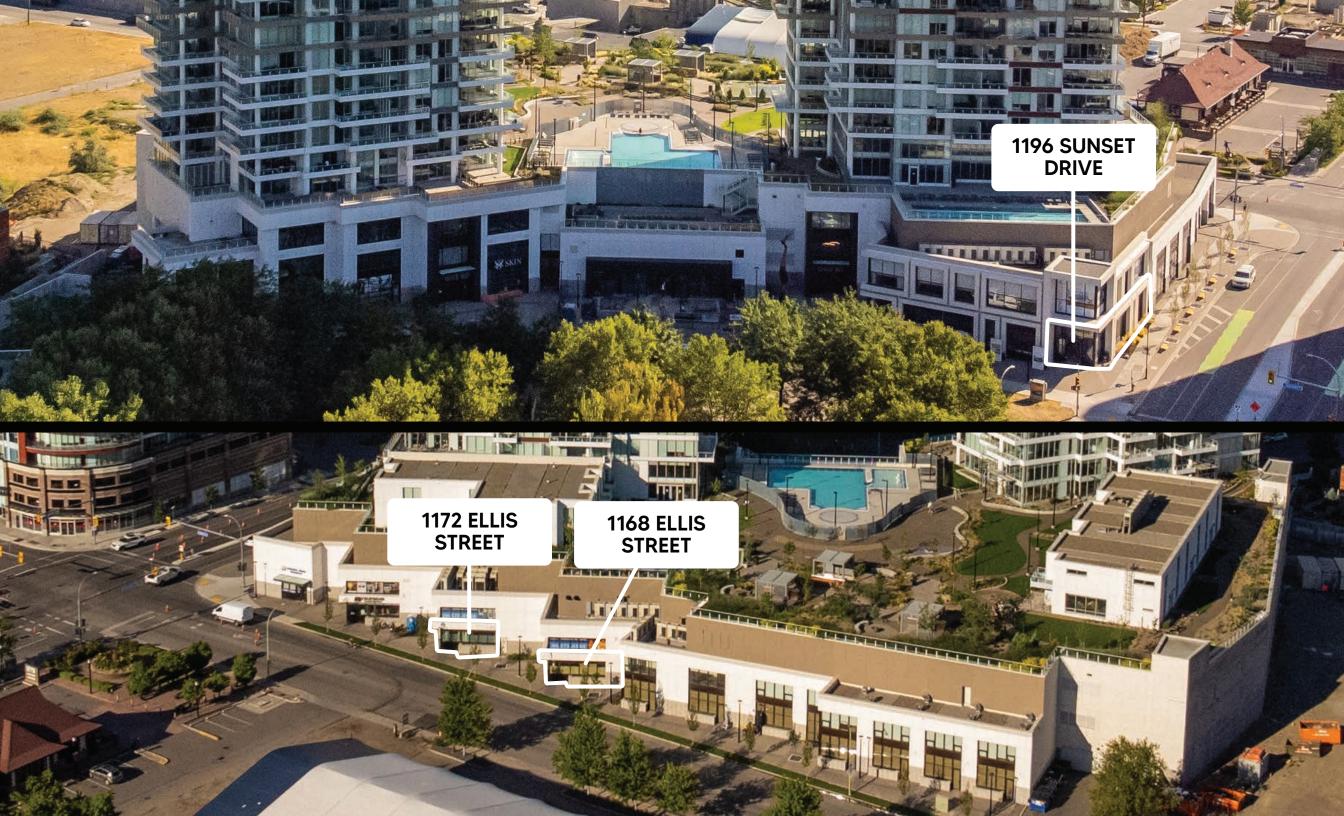

#### PROPERTY DETAILS

 $\bigcirc$ 

MUNICIPAL ADDRESS 1196 Sunset Drive, Kelowna BC 1172 Ellis Street, Kelowna BC 1168 Ellis Street, Kelowna BC

#### AVAILABLE AREAS

1196 Sunset Drive - 2830 SF
\*potential for mezzanine
1172 Ellis Street - 1052 SF
1168 Ellis Street - 1188.8 SF

# THE SHOPPES AT ONE WATER

| UNIT(S)                                       | SIZE      | BASE RENT |
|-----------------------------------------------|-----------|-----------|
| 1196 Sunset Drive<br>*potential for mezzanine | 2830 SF   | \$40 PSF  |
| 1172 Ellis Street                             | 1052 SF   | \$37 PSF  |
| 1168 Ellis Street,                            | 1188.8 SF | \$37 PSF  |