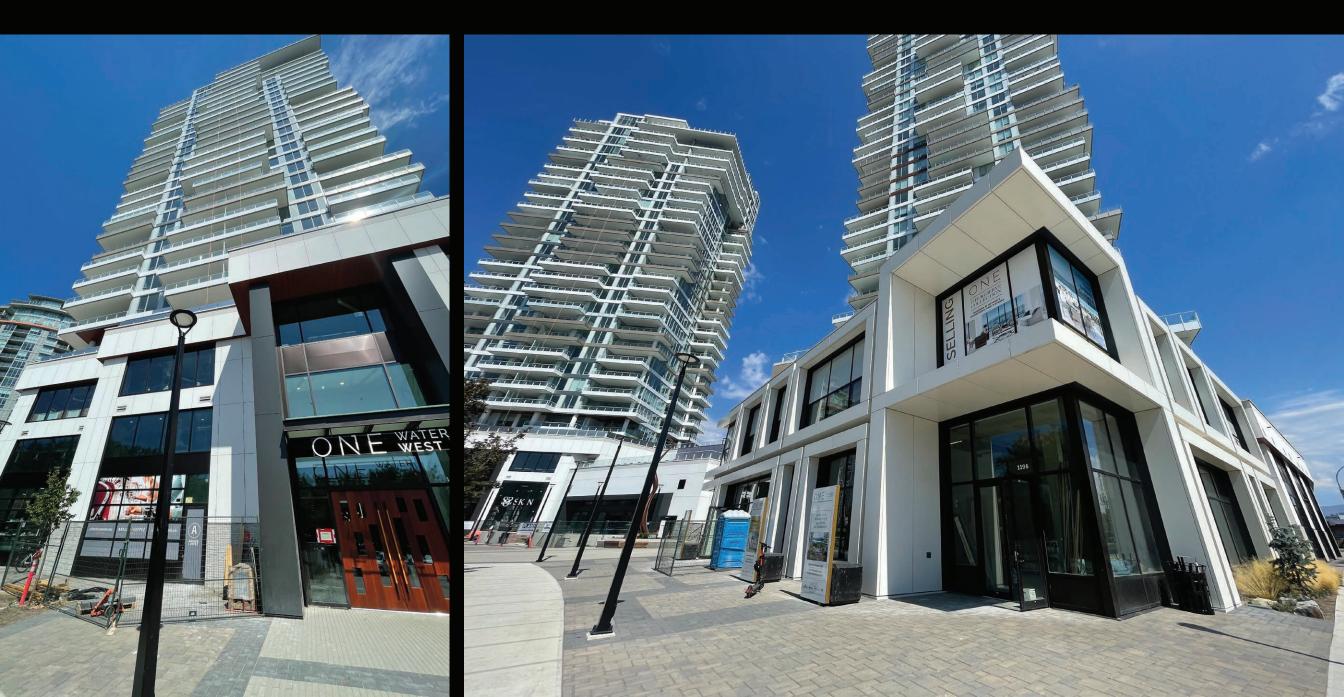

#### **OVERVIEW**

Royal LePage Kelowna Commercial is pleased to present the final remaining retail opportunities at ONE Water Street, downtown Kelowna. ONE Water Street consists of 36 & 29 storey highrises and 30,000 sq ft of retail space. Confirmed tenants include Erica Jane Restaurant, Tiffin India's Fresh Kitchen, Soul de Cuba Cafe, Analog Coffee, One Dental, Cruzwear, Johnston Meier Insurance, and SOS Skin. Three retail units remain, 2830 SF in a prime location on the south side facing Sunset Drive in direct proximity to Prospera Place, 1052 SF and 1188.8 SF on the East side facing Ellis Street. For Commercial Leasing opportunities, please contact Meghan Cortese.

#### ONE water street