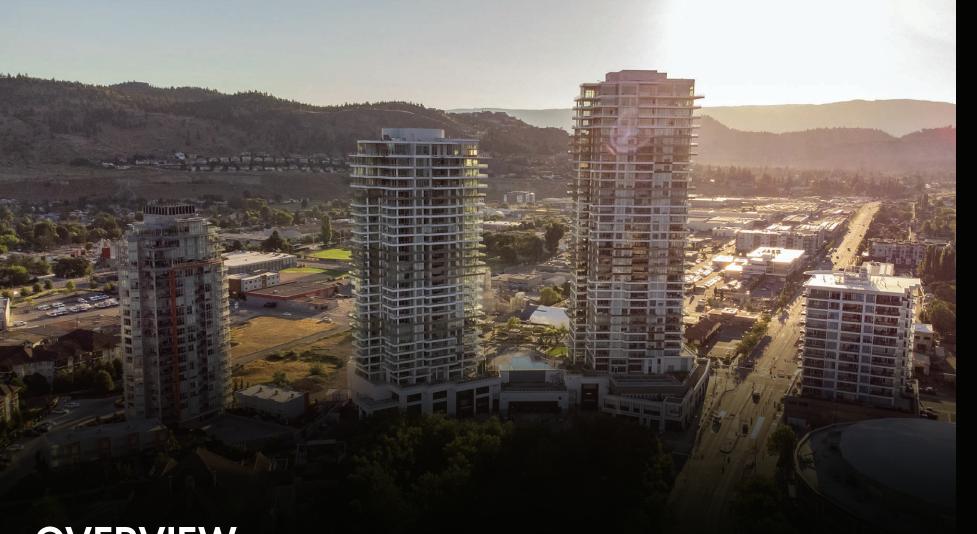

#### **OVERVIEW**

Royal LePage Kelowna Commercial is pleased to present the final remaining retail opportunities at ONE Water Street, downtown Kelowna. ONE Water Street consists of 36 & 29 storey highrises and 30,000 sq ft of retail space. Confirmed tenants include Erica Jane Restaurant, Tiffin India's Fresh Kitchen, Soul de Cuba Cafe, Analog Coffee, One Dental, Cruzwear, Johnston Meier Insurance, and SOS Skin. Three retail units remain, 2830 SF in a prime location on the south side facing Sunset Drive in direct proximity to Prospera Place, 1052 SF and 1188.8 SF on the East side facing Ellis Street. For Commercial Leasing opportunities, please contact Meghan Cortese.

# LOCATION OVERVIEW

Located at the junction of Sunset Drive and Clement Avenue. ONE Water Street is nestled between Kelowna's lively, pedestrian-friendly Cultural and Entertainment District and the residential neighbourhood of Sunset Drive, just steps from Waterfront Park, beaches, craft breweries, boutiques, and more.