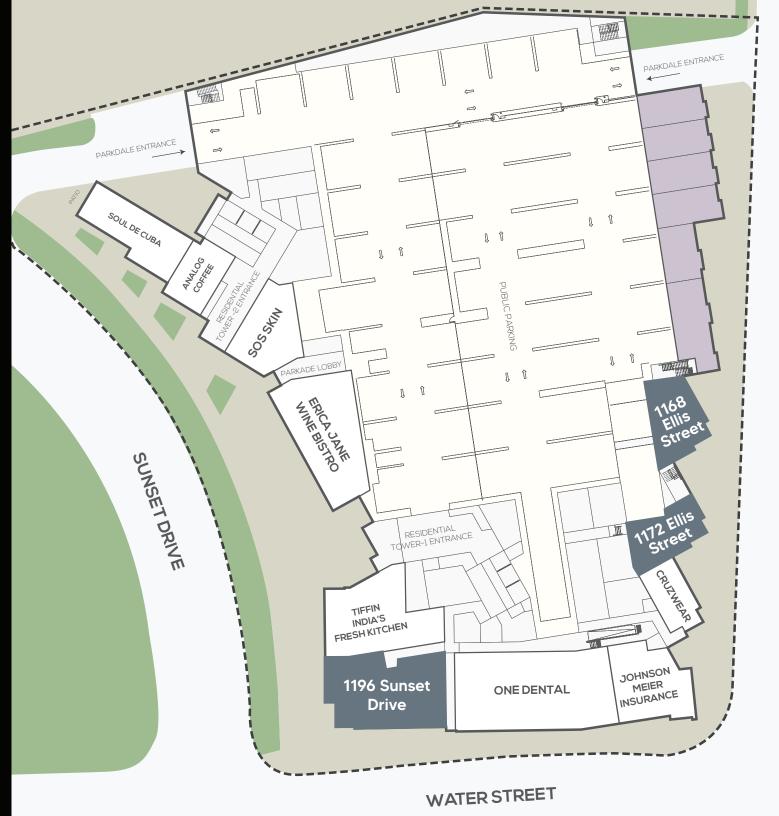

#### **OVERVIEW**

Royal LePage Kelowna Commercial is pleased to present the final remaining retail opportunities at ONE Water Street, downtown Kelowna. ONE Water Street consists of 36 & 29 storey highrises and 30,000 sq ft of retail space. Confirmed tenants include Erica Jane Restaurant, Tiffin India's Fresh Kitchen, Soul de Cuba Cafe, Analog Coffee, One Dental, Cruzwear, Johnston Meier Insurance, and SOS Skin. Three retail units remain, 2830 SF in a prime location on the south side facing Sunset Drive in direct proximity to Prospera Place, 1052 SF and 1188.8 SF on the East side facing Ellis Street. For Commercial Leasing opportunities, please contact Meghan Cortese.

# THE SHOPPES AT ONE WATER

| UNIT(S)                                       | SIZE      | BASE RENT |
|-----------------------------------------------|-----------|-----------|
| 1196 Sunset Drive<br>*potential for mezzanine | 2830 SF   | \$40 PSF  |
| 1172 Ellis Street                             | 1052 SF   | \$37 PSF  |
| 1168 Ellis Street,                            | 1188.8 SF | \$37 PSF  |