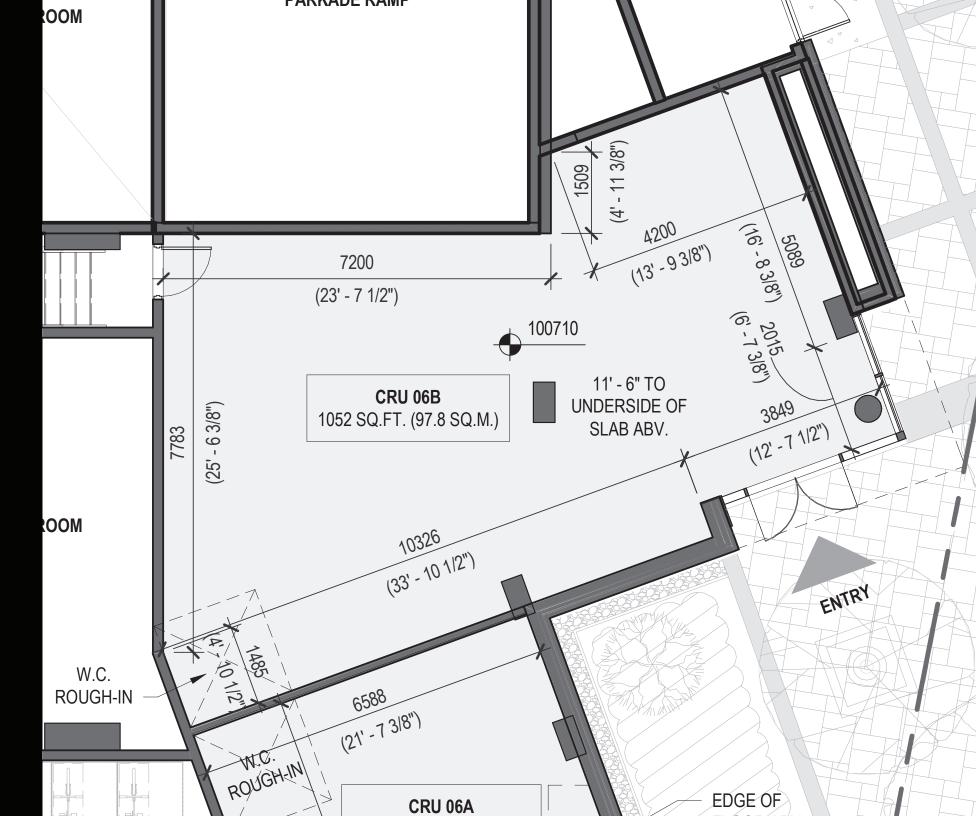

## ONE WATER STREET 1172 ELLIS STREET

#### AVAILABLE AREAS

1196 Sunset Drive - 2830 SF
\*potential for mezzanine
1172 Ellis Street - 1052 SF
1168 Ellis Street - 1188.8 SF

# THE SHOPPES AT ONE WATER

| UNIT(S)                                       | SIZE      | BASE RENT |
|-----------------------------------------------|-----------|-----------|
| 1196 Sunset Drive<br>*potential for mezzanine | 2830 SF   | \$40 PSF  |
| 1172 Ellis Street                             | 1052 SF   | \$37 PSF  |
| 1168 Ellis Street,                            | 1188.8 SF | \$37 PSF  |