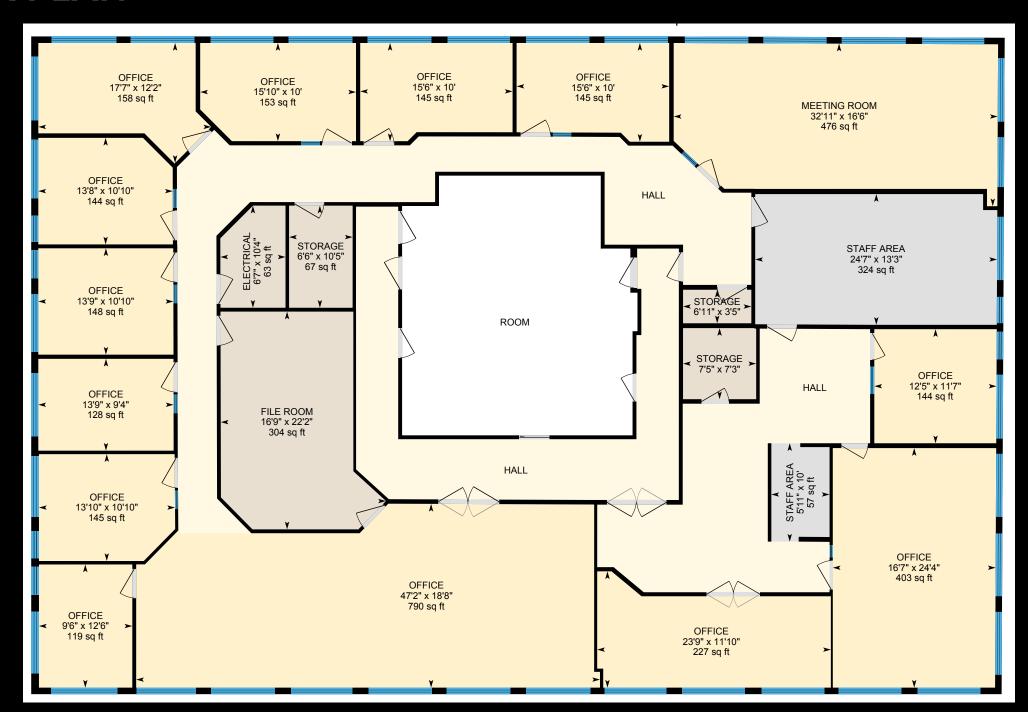

EW**

Opportunity to lease 5910 sq ft of top floor office space in a high-profile professional office building downtown Kelowna. This full floor premises features a functional/quality build out, as well as floor to ceiling windows and views around the entire perimeter. The building also has the rare offering of exterior signage, with exposure to both downtown & Highway 97. Building is elevator serviced and wheelchair accessible. Onsite parking is available at market rates. Available fall 2023.

CLICK HERE
TO VIEW
THE VIRTUAL TOUR

## PROPERTY DETAILS

- MUNICIPAL ADDRESS
  300 1674 Bertram Street,
  Kelowna BC
- ZONED

  UC1 Downtown Urban Centre
- SQUARE FEET
  5910 SF
- PRICE / BASE RENT \$19.50
- (\$) TRIPLE NET \$15
- POSESSION
  Available Fall 2023

















## **FLOOR PLAN**



## LOCATION OVERVIEW

Located in the heart of Downtown Kelowna and within walking distance to shopping, restaurants, and other professional services. Convenient access and egress from Harvey Avenue (Highway 97 North).





This document/email has been prepared by Royal LePage Kelowna Commercial for advertising and general information only and makes no guarantees, representations or warranties of any kind, expressed or implied, regarding the information including, but not limited to, warranties of content, accuracy and reliability.

We assume that the property is free of any environmental condition that would negatively impact the market value of the property. Unless otherwise stated, we have not performed a review of title, nor any encumbrances that appear on title. We are not Lawyers, n