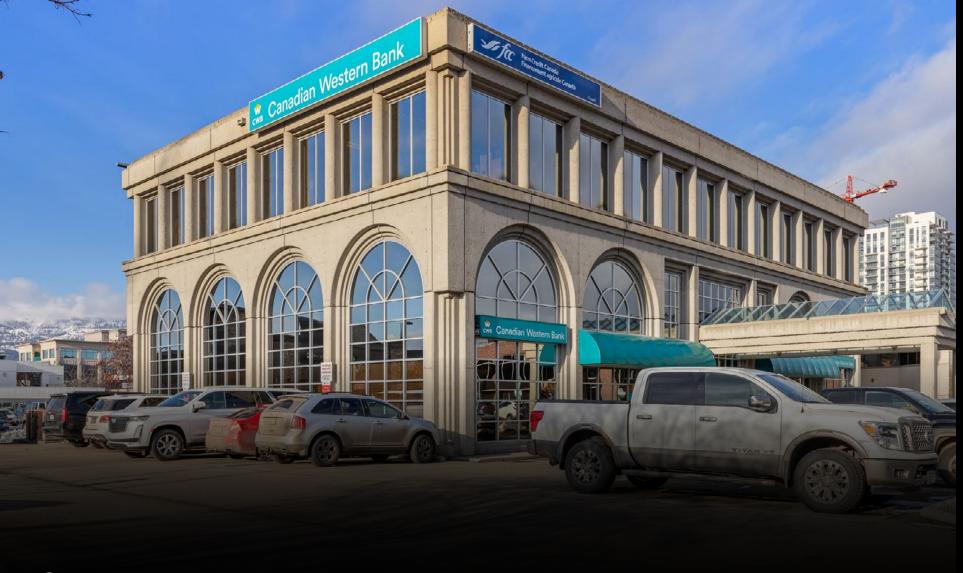

## **OVERVIEW**

Opportunity to lease 5910 sq ft of top floor office space in a high-profile professional office building downtown Kelowna. This full floor premises features a functional/quality build out, as well as floor to ceiling windows and views around the entire perimeter. The building also has the rare offering of exterior signage, with exposure to both downtown & Highway 97. Building is elevator serviced and wheelchair accessible. Onsite parking is available at market rates. Available fall 2023.

## PROPERTY DETAILS

- MUNICIPAL ADDRESS
  300 1674 Bertram Street,
  Kelowna BC
- ZONED

  UC1 Downtown Urban Centre
- SQUARE FEET
  5910 SF
- PRICE / BASE RENT \$19.50
- (\$) TRIPLE NET \$15
- POSESSION
  Available Fall 2023