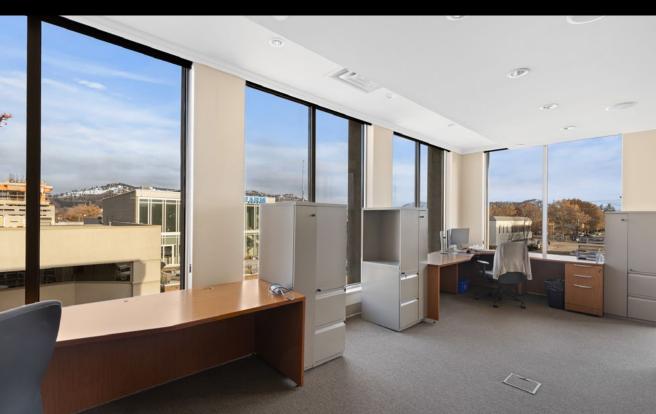

## **OVERVIEW**

Opportunity to lease 5910 sq ft of top floor office space in a high-profile professional office building downtown Kelowna. This full floor premises features a functional/quality build out, as well as floor to ceiling windows and views around the entire perimeter. The building also has the rare offering of exterior signage, with exposure to both downtown & Highway 97. Building is elevator serviced and wheelchair accessible. Onsite parking is available at market rates. Available fall 2023.