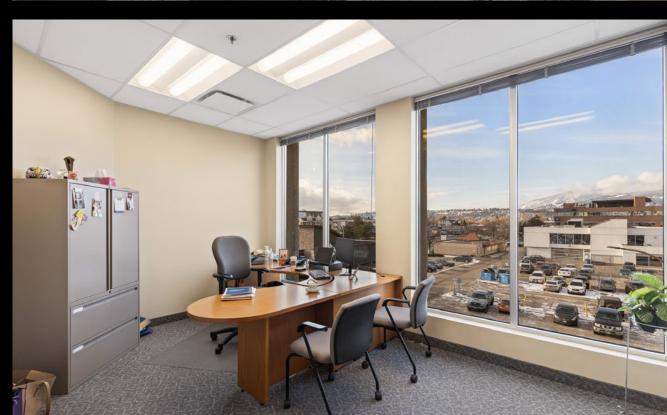

## **OVERVIEW**

Opportunity to lease 5910 sq ft of top floor office space in a high-profile professional office building downtown Kelowna. This full floor premises features a functional/quality build out, as well as floor to ceiling windows and views around the entire perimeter. The building also has the rare offering of exterior signage, with exposure to both downtown & Highway 97. Building is elevator serviced and wheelchair accessible. Onsite parking is available at market rates. Available fall 2023.