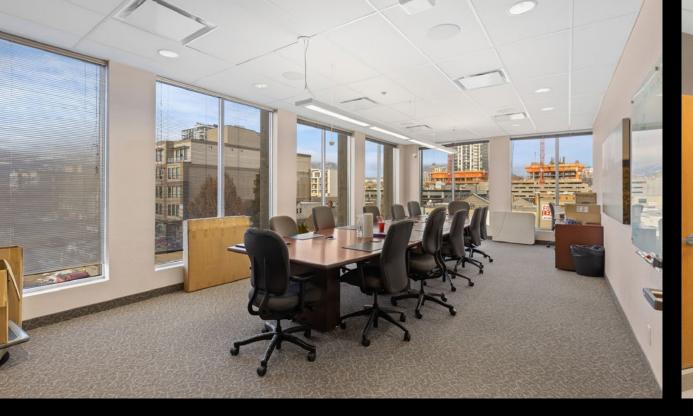

## **OVERVIEW**

Opportunity to lease 5910 sq ft of top floor office space in a high-profile professional office building downtown Kelowna. This full floor premises features a functional/quality build out, as well as floor to ceiling windows and views around the entire perimeter. The building also has the rare offering of exterior signage, with exposure to both downtown & Highway 97. Building is elevator serviced and wheelchair accessible. Onsite parking is available at market rates. Available fall 2023.