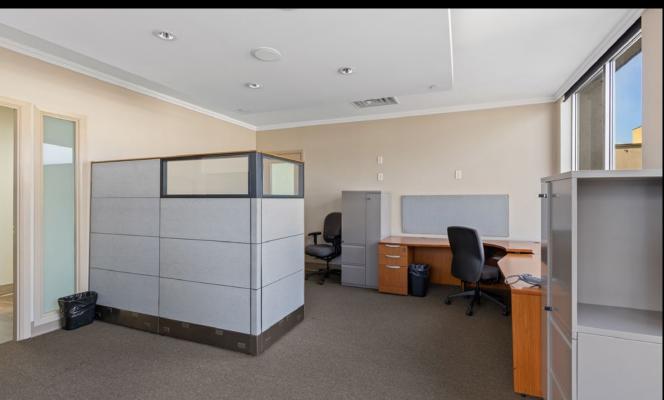

## **OVERVIEW**

Opportunity to lease 5910 sq ft of top floor office space in a high-profile professional office building downtown Kelowna. This full floor premises features a functional/quality build out, as well as floor to ceiling windows and views around the entire perimeter. The building also has the rare offering of exterior signage, with exposure to both downtown & Highway 97. Building is elevator serviced and wheelchair accessible. Onsite parking is available at market rates. Available fall 2023.