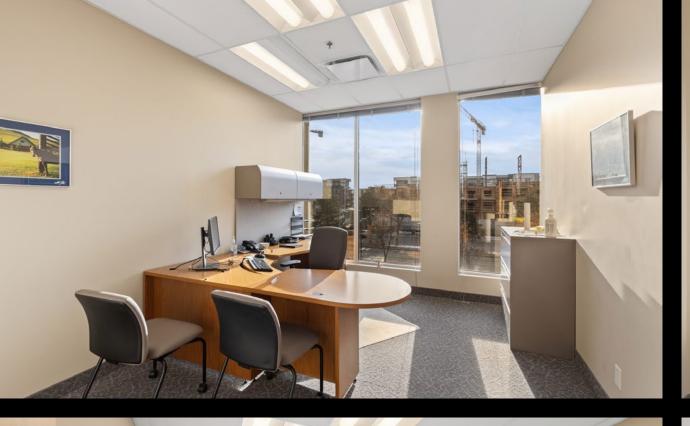

## **OVERVIEW**

Opportunity to lease 5910 sq ft of top floor office space in a high-profile professional office building downtown Kelowna. This full floor premises features a functional/quality build out, as well as floor to ceiling windows and views around the entire perimeter. The building also has the rare offering of exterior signage, with exposure to both downtown & Highway 97. Building is elevator serviced and wheelchair accessible. Onsite parking is available at market rates. Available fall 2023.