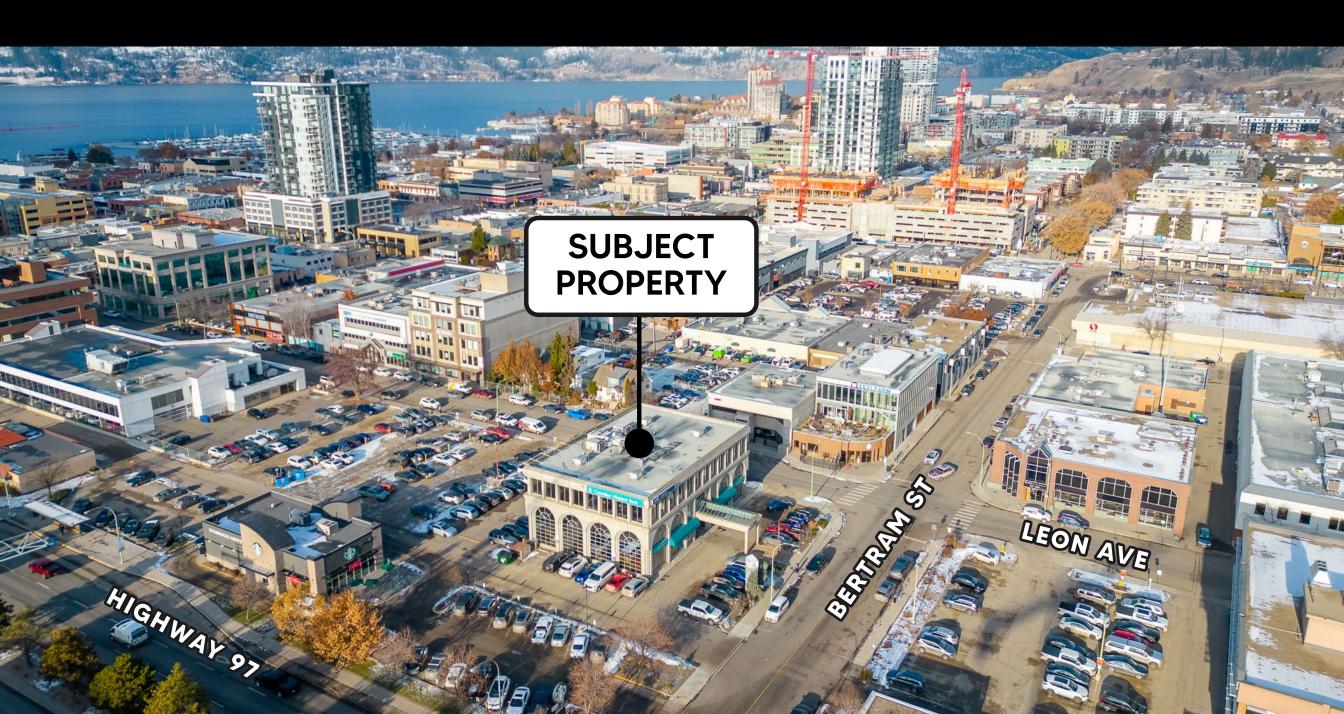

## LOCATION OVERVIEW

Located in the heart of Downtown Kelowna and within walking distance to shopping, restaurants, and other professional services. Convenient access and egress from Harvey Avenue (Highway 97 North).