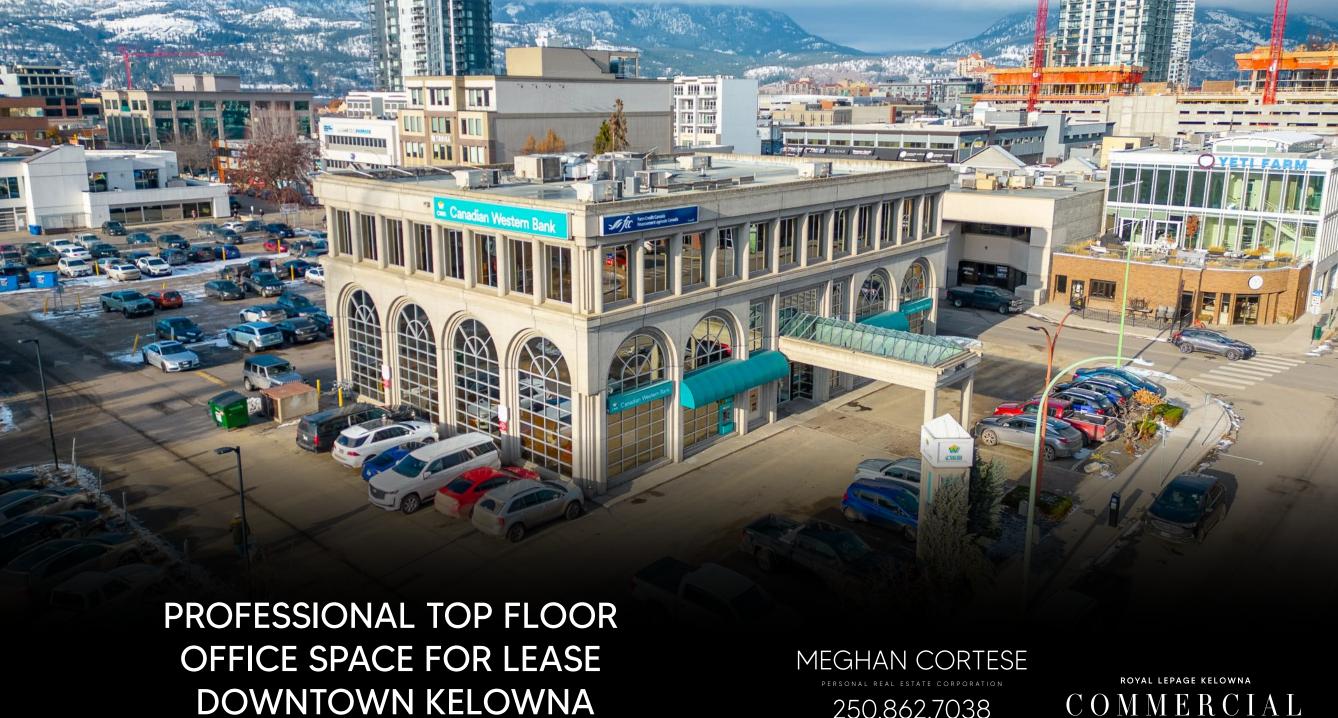

## **OVERVIEW**

Opportunity to lease 5910 sq ft of top floor office space in a high-profile professional office building downtown Kelowna. This full floor premises features a functional/quality build out, as well as floor to ceiling windows and views around the entire perimeter. The building also has the rare offering of exterior signage, with exposure to both downtown & Highway 97. Building is elevator serviced and wheelchair accessible. Onsite parking is available at market rates. Available fall 2023.

## LOCATION OVERVIEW

Located in the heart of Downtown Kelowna and within walking distance to shopping, restaurants, and other professional services. Convenient access and egress from Harvey Avenue (Highway 97 North).