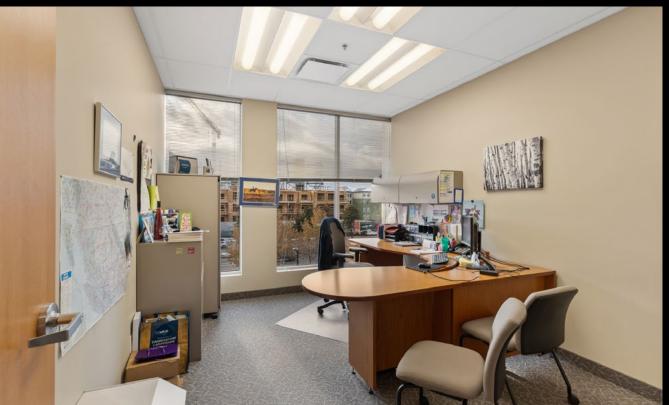

## **OVERVIEW**

Opportunity to lease 5910 sq ft of top floor office space in a high-profile professional office building downtown Kelowna. This full floor premises features a functional/quality build out, as well as floor to ceiling windows and views around the entire perimeter. The building also has the rare offering of exterior signage, with exposure to both downtown & Highway 97. Building is elevator serviced and wheelchair accessible. Onsite parking is available at market rates. Available fall 2023.