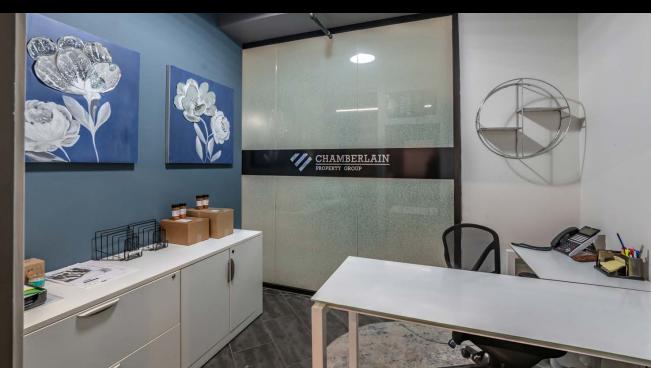

101 & 104 - 399 MAIN STREET, PENTICTON BC

www.rlkcommercial.com

Royal LePage Kelowna Commercial is pleased to present an opportunity to lease Unit 101 and Unit 104 at 399 Main Street in Penticton. Unit 101 spans 4,478 sq.ft and offers a flexible layout suitable to many office/retail tenants. Unit 104 features 2,008 sq.ft of fully built out space with enclosed offices and abundant natural night. On site parking available. Exterior signage opportunities facing the notable intersection of Main Street and Wade Avenue.

# PROPERTY DETAILS

MUNICIPAL ADDRESS
101 & 104- 399 Main Street,
Penticton BC

ZONED C5

SQUARE FEET
Unit 101 - 4,478 SF
Unit 104 - 2,008 SF

PRICE / BASE RENT
Unit 101 - \$24 psf
Unit 104 - \$23 psf

\$13.08

CLICK HERE TO VIEW
THE VIRTUAL TOUR
OF UNIT 104