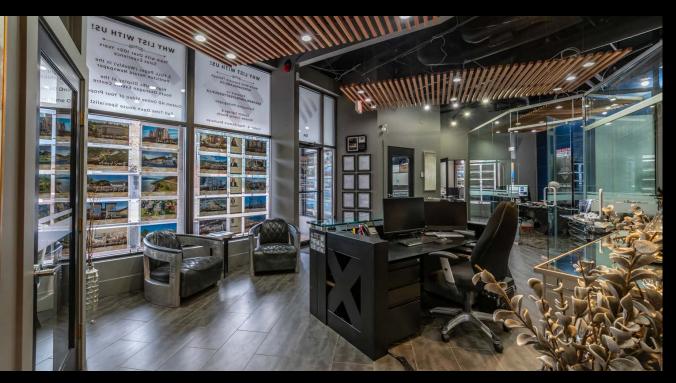

101 & 104 - 399 MAIN STREET, PENTICTON BC

www.rlkcommercial.com

Royal LePage Kelowna Commercial is pleased to present an opportunity to lease Unit 101 and Unit 104 at 399 Main Street in Penticton. Unit 101 spans 4,478 sq.ft and offers a flexible layout suitable to many office/retail tenants. Unit 104 features 2,008 sq.ft of fully built out space with enclosed offices and abundant natural night. On site parking available. Exterior signage opportunities facing the notable intersection of Main Street and Wade Avenue.

# PROPERTY DETAILS

MUNICIPAL ADDRESS
101 & 104- 399 Main Street,
Penticton BC

ZONED C5

SQUARE FEET
Unit 101 - 4,478 SF
Unit 104 - 2,008 SF

PRICE / BASE RENT
Unit 101 - \$24 psf
Unit 104 - \$23 psf

\$13.08

CLICK HERE TO VIEW
THE VIRTUAL TOUR
OF UNIT 104