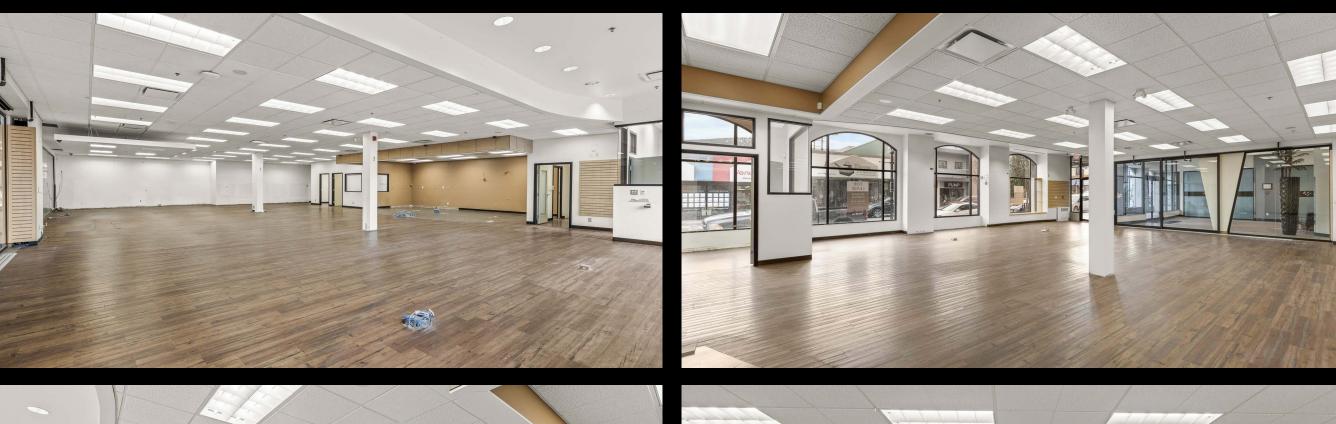

# PROPERTY DETAILS

MUNICIPAL ADDRESS
101 & 104- 399 Main Street,
Penticton BC

ZONED C5

SQUARE FEET
Unit 101 - 4,478 SF
Unit 104 - 2,008 SF

PRICE / BASE RENT
Unit 101 - \$24 psf
Unit 104 - \$23 psf

\$13.08

CLICK HERE TO VIEW
THE VIRTUAL TOUR
OF UNIT 104