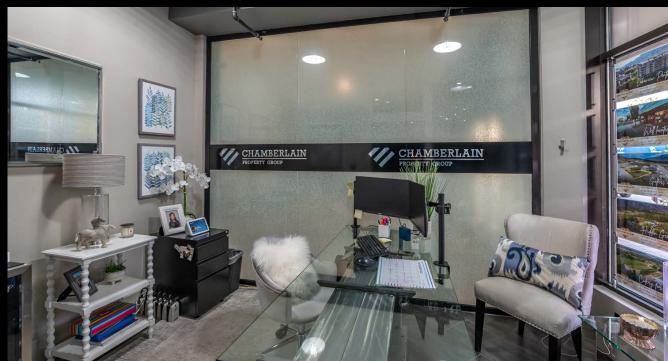

101 & 104 - 399 MAIN STREET, PENTICTON BC

www.rlkcommercial.com

Royal LePage Kelowna Commercial is pleased to present an opportunity to lease Unit 101 and Unit 104 at 399 Main Street in Penticton. Unit 101 spans 4,478 sq.ft and offers a flexible layout suitable to many office/retail tenants. Unit 104 features 2,008 sq.ft of fully built out space with enclosed offices and abundant natural night. On site parking available. Exterior signage opportunities facing the notable intersection of Main Street and Wade Avenue.

# PROPERTY DETAILS

MUNICIPAL ADDRESS
101 & 104- 399 Main Street,
Penticton BC

ZONED C5

SQUARE FEET
Unit 101 - 4,478 SF
Unit 104 - 2,008 SF

PRICE / BASE RENT
Unit 101 - \$24 psf
Unit 104 - \$23 psf

\$13.08

CLICK HERE TO VIEW
THE VIRTUAL TOUR
OF UNIT 104