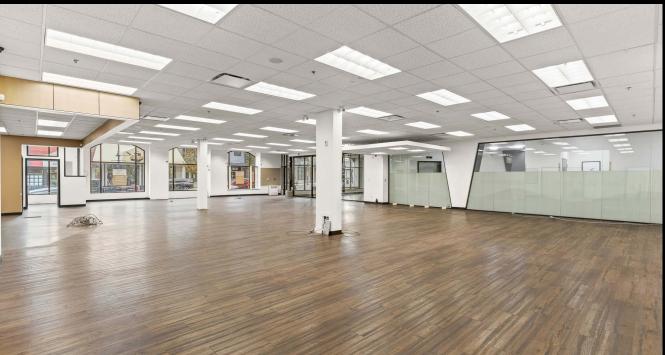

101 & 104 - 399 MAIN STREET, PENTICTON BC

www.rlkcommercial.com

Royal LePage Kelowna Commercial is pleased to present an opportunity to lease Unit 101 and Unit 104 at 399 Main Street in Penticton. Unit 101 spans 4,478 sq.ft and offers a flexible layout suitable to many office/retail tenants. Unit 104 features 2,008 sq.ft of fully built out space with enclosed offices and abundant natural night. On site parking available. Exterior signage opportunities facing the notable intersection of Main Street and Wade Avenue.

# PROPERTY DETAILS

MUNICIPAL ADDRESS
101 & 104- 399 Main Street,
Penticton BC

ZONED C5

SQUARE FEET
Unit 101 - 4,478 SF
Unit 104 - 2,008 SF

PRICE / BASE RENT
Unit 101 - \$24 psf
Unit 104 - \$23 psf

\$13.08

CLICK HERE TO VIEW
THE VIRTUAL TOUR
OF UNIT 104