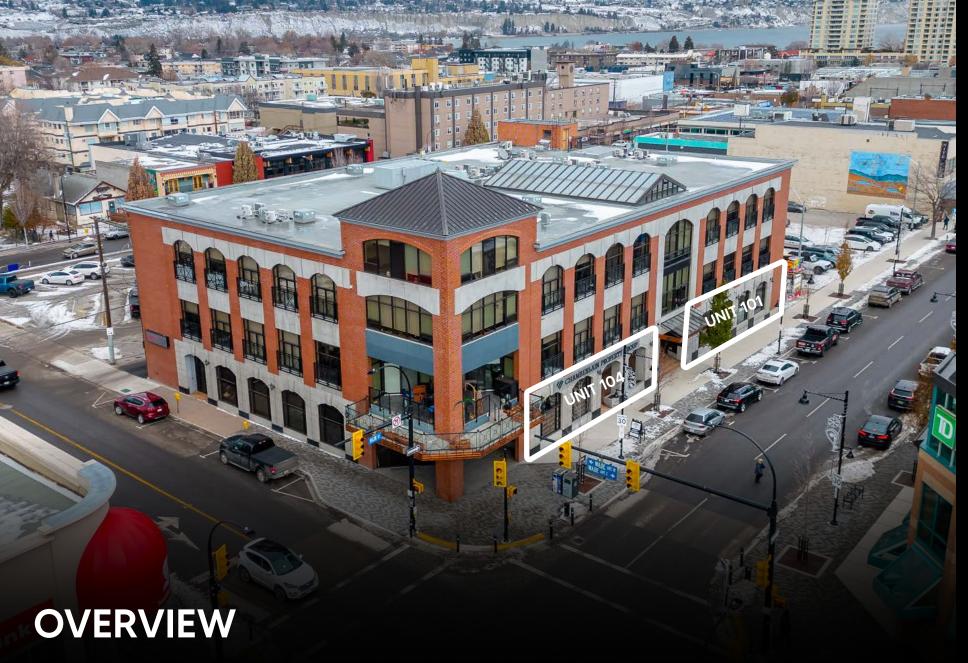

101 & 104 - 399 MAIN STREET, PENTICTON BC

www.rlkcommercial.com

Royal LePage Kelowna Commercial is pleased to present an opportunity to lease Unit 101 and Unit 104 at 399 Main Street in Penticton. Unit 101 spans 4,478 sq.ft and offers a flexible layout suitable to many office/retail tenants. Unit 104 features 2,008 sq.ft of fully built out space with enclosed offices and abundant natural night. On site parking available. Exterior signage opportunities facing the notable intersection of Main Street and Wade Avenue.

# PROPERTY DETAILS

MUNICIPAL ADDRESS
101 & 104- 399 Main Street,
Penticton BC

ZONED C5

SQUARE FEET
Unit 101 - 4,478 SF
Unit 104 - 2,008 SF

PRICE / BASE RENT
Unit 101 - \$24 psf
Unit 104 - \$23 psf

\$13.08

CLICK HERE TO VIEW
THE VIRTUAL TOUR
OF UNIT 104