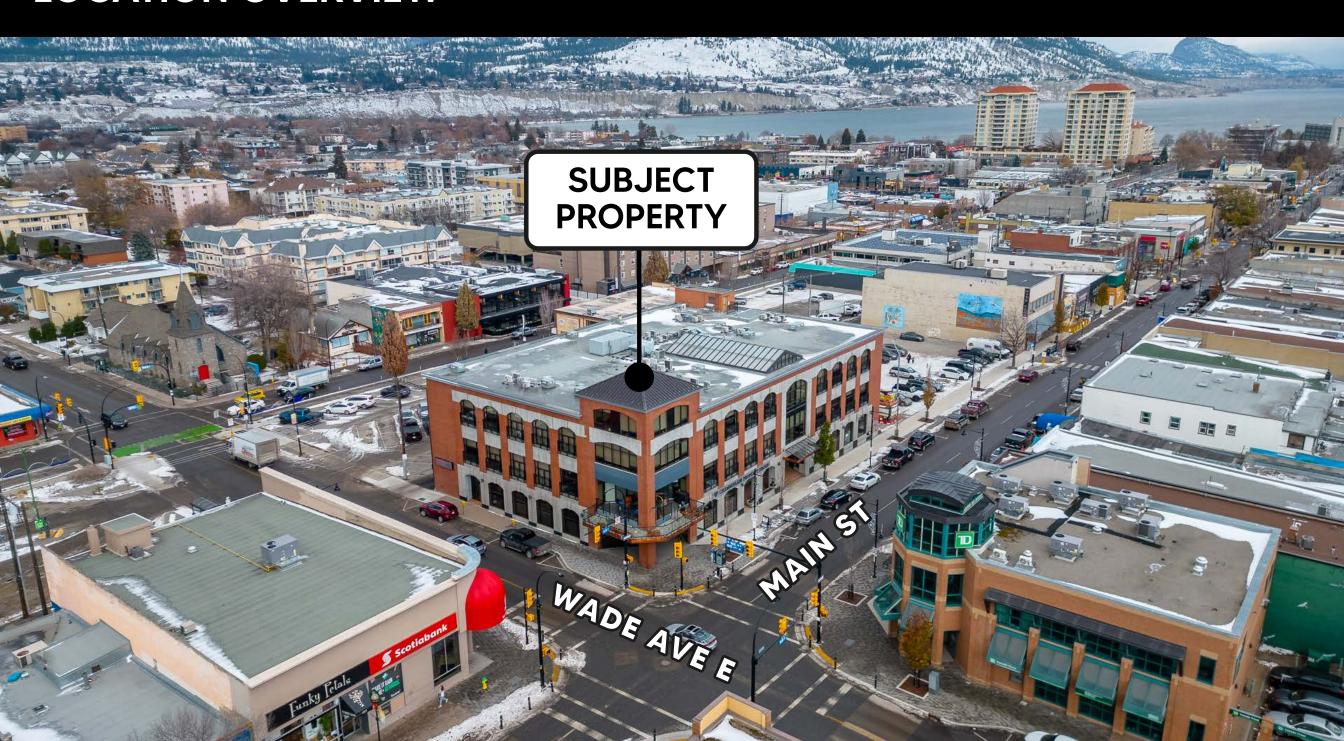

101 & 104 - 399 MAIN STREET, PENTICTON BC

www.rlkcommercial.com

Royal LePage Kelowna Commercial is pleased to present an opportunity to lease Unit 101 and Unit 104 at 399 Main Street in Penticton. Unit 101 spans 4,478 sq.ft and offers a flexible layout suitable to many office/retail tenants. Unit 104 features 2,008 sq.ft of fully built out space with enclosed offices and abundant natural night. On site parking available. Exterior signage opportunities facing the notable intersection of Main Street and Wade Avenue.