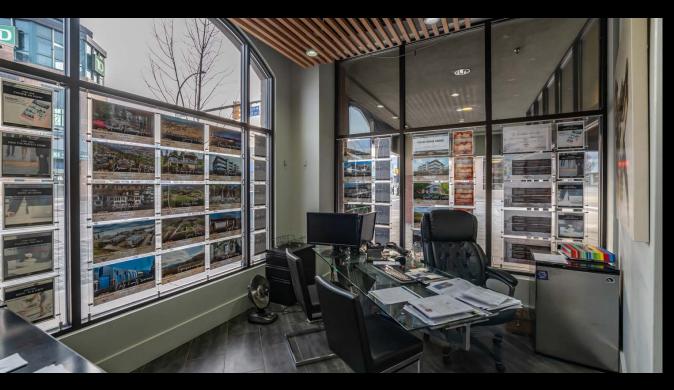

101 & 104 - 399 MAIN STREET, PENTICTON BC

www.rlkcommercial.com

Royal LePage Kelowna Commercial is pleased to present an opportunity to lease Unit 101 and Unit 104 at 399 Main Street in Penticton. Unit 101 spans 4,478 sq.ft and offers a flexible layout suitable to many office/retail tenants. Unit 104 features 2,008 sq.ft of fully built out space with enclosed offices and abundant natural night. On site parking available. Exterior signage opportunities facing the notable intersection of Main Street and Wade Avenue.

# PROPERTY DETAILS

MUNICIPAL ADDRESS
101 & 104- 399 Main Street,
Penticton BC

ZONED C5

SQUARE FEET
Unit 101 - 4,478 SF
Unit 104 - 2,008 SF

PRICE / BASE RENT
Unit 101 - \$24 psf
Unit 104 - \$23 psf

\$13.08

CLICK HERE TO VIEW
THE VIRTUAL TOUR
OF UNIT 104