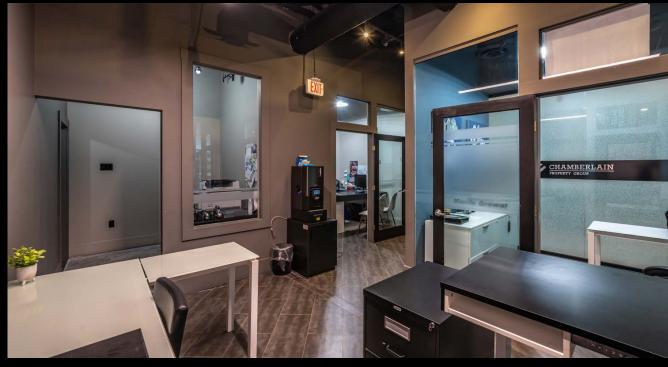

101 & 104 - 399 MAIN STREET, PENTICTON BC

www.rlkcommercial.com

Royal LePage Kelowna Commercial is pleased to present an opportunity to lease Unit 101 and Unit 104 at 399 Main Street in Penticton. Unit 101 spans 4,478 sq.ft and offers a flexible layout suitable to many office/retail tenants. Unit 104 features 2,008 sq.ft of fully built out space with enclosed offices and abundant natural night. On site parking available. Exterior signage opportunities facing the notable intersection of Main Street and Wade Avenue.

# PROPERTY DETAILS

MUNICIPAL ADDRESS
101 & 104- 399 Main Street,
Penticton BC

ZONED C5

SQUARE FEET
Unit 101 - 4,478 SF
Unit 104 - 2,008 SF

PRICE / BASE RENT
Unit 101 - \$24 psf
Unit 104 - \$23 psf

\$13.08

CLICK HERE TO VIEW
THE VIRTUAL TOUR
OF UNIT 104