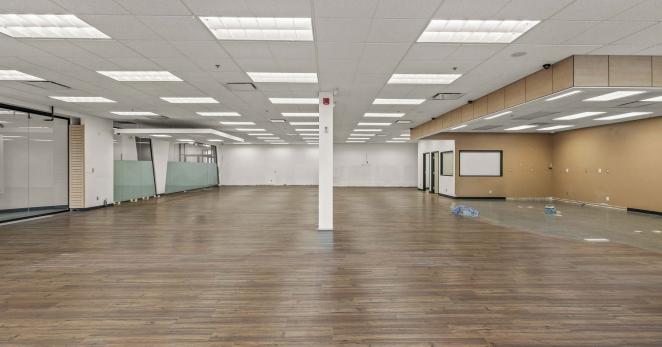

101 & 104 - 399 MAIN STREET, PENTICTON BC

www.rlkcommercial.com

Royal LePage Kelowna Commercial is pleased to present an opportunity to lease Unit 101 and Unit 104 at 399 Main Street in Penticton. Unit 101 spans 4,478 sq.ft and offers a flexible layout suitable to many office/retail tenants. Unit 104 features 2,008 sq.ft of fully built out space with enclosed offices and abundant natural night. On site parking available. Exterior signage opportunities facing the notable intersection of Main Street and Wade Avenue.

# PROPERTY DETAILS

MUNICIPAL ADDRESS
101 & 104- 399 Main Street,
Penticton BC

ZONED C5

SQUARE FEET
Unit 101 - 4,478 SF
Unit 104 - 2,008 SF

PRICE / BASE RENT
Unit 101 - \$24 psf
Unit 104 - \$23 psf

\$13.08

CLICK HERE TO VIEW
THE VIRTUAL TOUR
OF UNIT 104