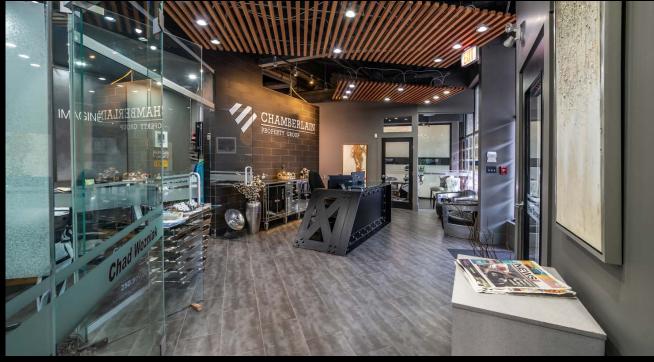

101 & 104 - 399 MAIN STREET, PENTICTON BC

www.rlkcommercial.com

Royal LePage Kelowna Commercial is pleased to present an opportunity to lease Unit 101 and Unit 104 at 399 Main Street in Penticton. Unit 101 spans 4,478 sq.ft and offers a flexible layout suitable to many office/retail tenants. Unit 104 features 2,008 sq.ft of fully built out space with enclosed offices and abundant natural night. On site parking available. Exterior signage opportunities facing the notable intersection of Main Street and Wade Avenue.

# PROPERTY DETAILS

MUNICIPAL ADDRESS
101 & 104- 399 Main Street,
Penticton BC

ZONED C5

SQUARE FEET
Unit 101 - 4,478 SF
Unit 104 - 2,008 SF

PRICE / BASE RENT
Unit 101 - \$24 psf
Unit 104 - \$23 psf

\$13.08

CLICK HERE TO VIEW
THE VIRTUAL TOUR
OF UNIT 104