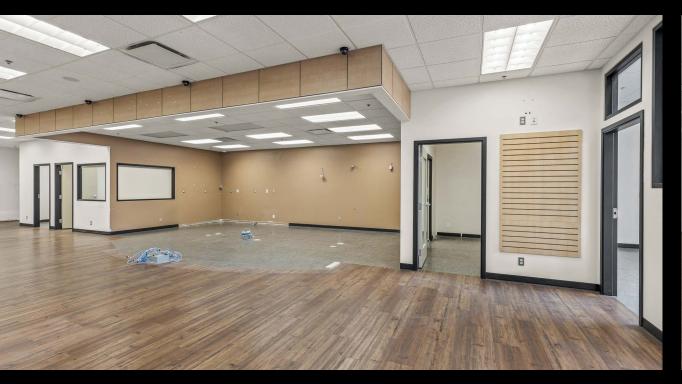

101 & 104 - 399 MAIN STREET, PENTICTON BC

www.rlkcommercial.com

Royal LePage Kelowna Commercial is pleased to present an opportunity to lease Unit 101 and Unit 104 at 399 Main Street in Penticton. Unit 101 spans 4,478 sq.ft and offers a flexible layout suitable to many office/retail tenants. Unit 104 features 2,008 sq.ft of fully built out space with enclosed offices and abundant natural night. On site parking available. Exterior signage opportunities facing the notable intersection of Main Street and Wade Avenue.

# PROPERTY DETAILS

MUNICIPAL ADDRESS
101 & 104- 399 Main Street,
Penticton BC

ZONED C5

SQUARE FEET
Unit 101 - 4,478 SF
Unit 104 - 2,008 SF

PRICE / BASE RENT
Unit 101 - \$24 psf
Unit 104 - \$23 psf

\$13.08

CLICK HERE TO VIEW
THE VIRTUAL TOUR
OF UNIT 104