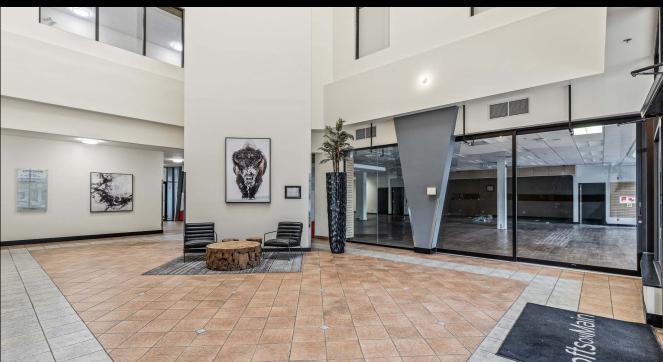

101 & 104 - 399 MAIN STREET, PENTICTON BC

www.rlkcommercial.com

Royal LePage Kelowna Commercial is pleased to present an opportunity to lease Unit 101 and Unit 104 at 399 Main Street in Penticton. Unit 101 spans 4,478 sq.ft and offers a flexible layout suitable to many office/retail tenants. Unit 104 features 2,008 sq.ft of fully built out space with enclosed offices and abundant natural night. On site parking available. Exterior signage opportunities facing the notable intersection of Main Street and Wade Avenue.

# PROPERTY DETAILS

MUNICIPAL ADDRESS
101 & 104- 399 Main Street,
Penticton BC

ZONED C5

SQUARE FEET
Unit 101 - 4,478 SF
Unit 104 - 2,008 SF

PRICE / BASE RENT
Unit 101 - \$24 psf
Unit 104 - \$23 psf

\$13.08

CLICK HERE TO VIEW
THE VIRTUAL TOUR
OF UNIT 104