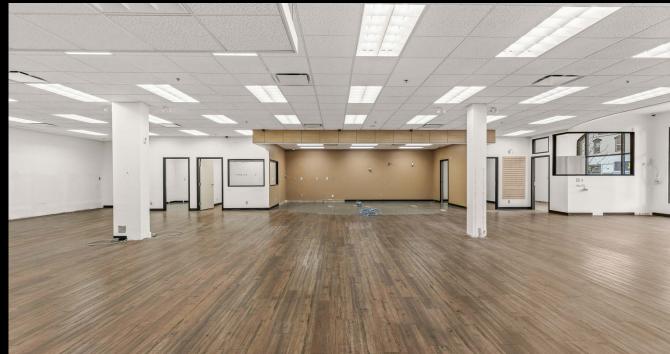

101 & 104 - 399 MAIN STREET, PENTICTON BC

www.rlkcommercial.com

Royal LePage Kelowna Commercial is pleased to present an opportunity to lease Unit 101 and Unit 104 at 399 Main Street in Penticton. Unit 101 spans 4,478 sq.ft and offers a flexible layout suitable to many office/retail tenants. Unit 104 features 2,008 sq.ft of fully built out space with enclosed offices and abundant natural night. On site parking available. Exterior signage opportunities facing the notable intersection of Main Street and Wade Avenue.

# PROPERTY DETAILS

MUNICIPAL ADDRESS
101 & 104- 399 Main Street,
Penticton BC

ZONED C5

SQUARE FEET
Unit 101 - 4,478 SF
Unit 104 - 2,008 SF

PRICE / BASE RENT
Unit 101 - \$24 psf
Unit 104 - \$23 psf

\$13.08

CLICK HERE TO VIEW
THE VIRTUAL TOUR
OF UNIT 104