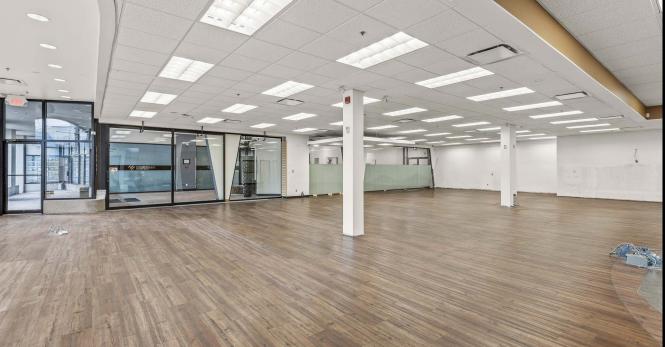

# PROPERTY DETAILS

MUNICIPAL ADDRESS
101 & 104- 399 Main Street,
Penticton BC

ZONED C5

SQUARE FEET
Unit 101 - 4,478 SF
Unit 104 - 2,008 SF

PRICE / BASE RENT
Unit 101 - \$24 psf
Unit 104 - \$23 psf

\$13.08

CLICK HERE TO VIEW
THE VIRTUAL TOUR
OF UNIT 104