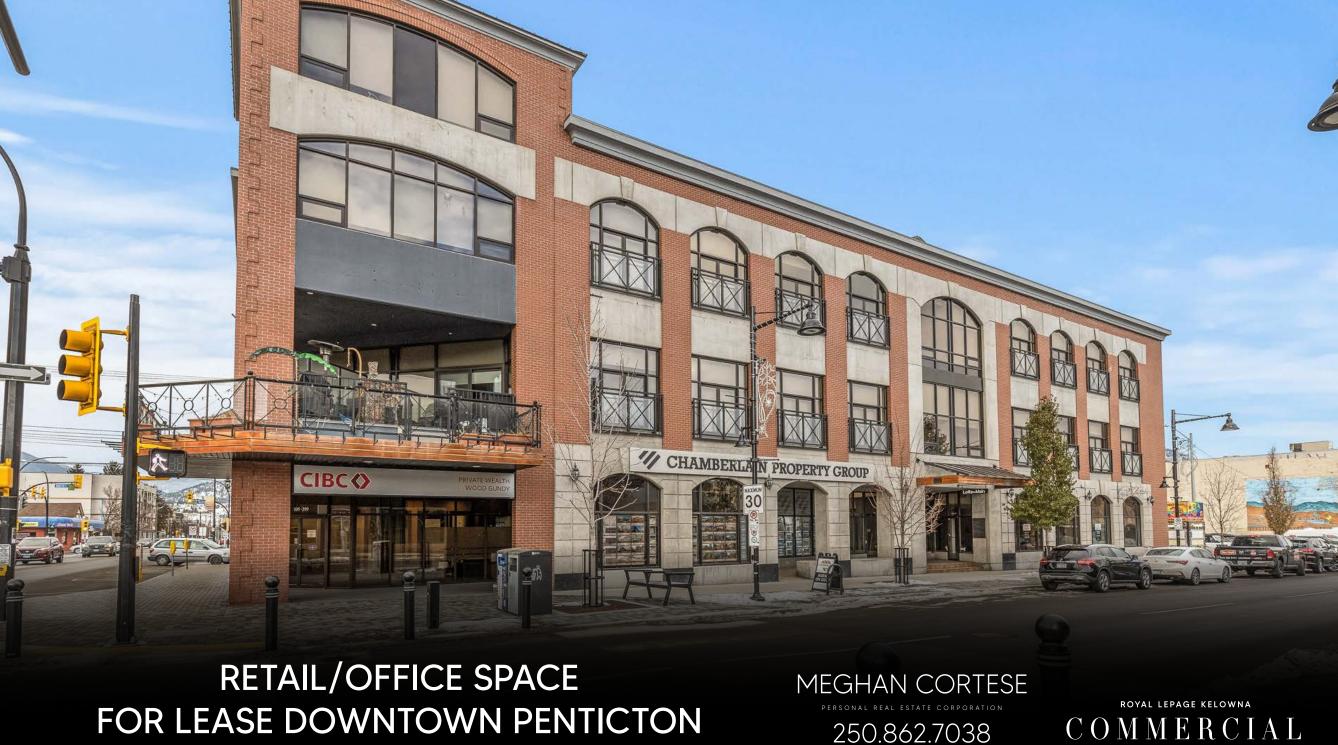

101 & 104 - 399 MAIN STREET, PENTICTON BC

www.rlkcommercial.com

Royal LePage Kelowna Commercial is pleased to present an opportunity to lease Unit 101 and Unit 104 at 399 Main Street in Penticton. Unit 101 spans 4,478 sq.ft and offers a flexible layout suitable to many office/retail tenants. Unit 104 features 2,008 sq.ft of fully built out space with enclosed offices and abundant natural night. On site parking available. Exterior signage opportunities facing the notable intersection of Main Street and Wade Avenue.