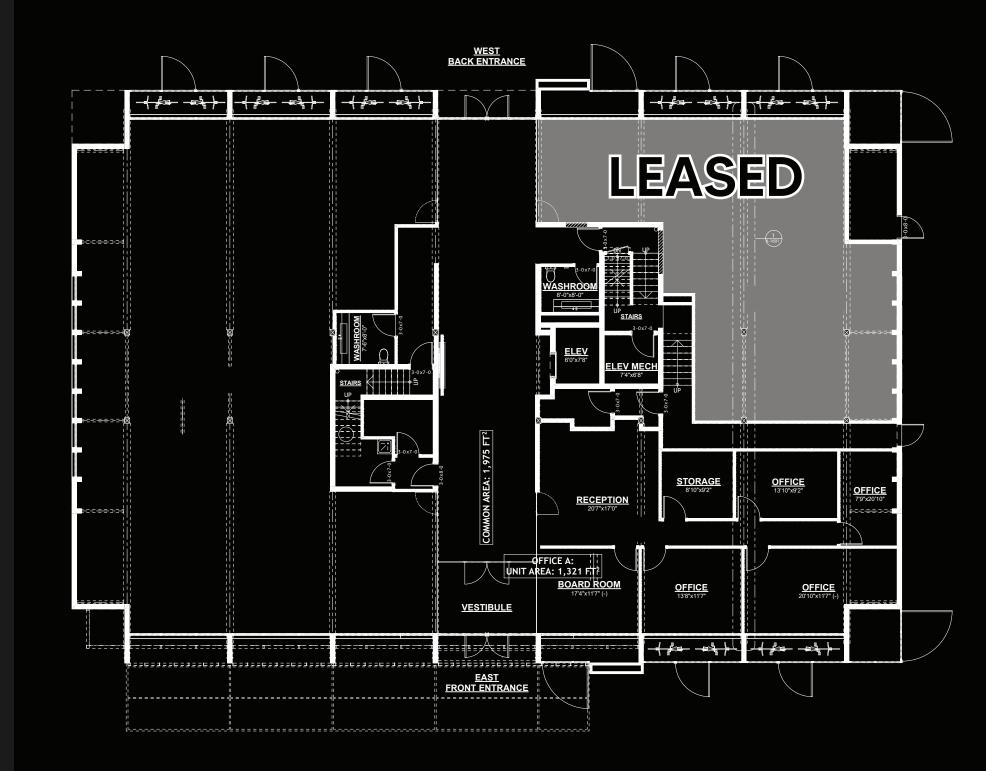

#### **FLOOR PLAN**

3RD FLOOR OFFICE H

**RENTABLE AREA** 5,360 SF

HIGHWAY 97

#### PROPERTY DETAILS

MUNICIPAL ADDRESS 1680 Water Street, Kelowna BC

UC1 - Downtown Urban Centre

AVAILABLE AREASThird Floor - 5,360 SF

BASE RENT \$19 / SF

STRIPLE NET\$10 / SF (approx)

C POSSESSION Immediately