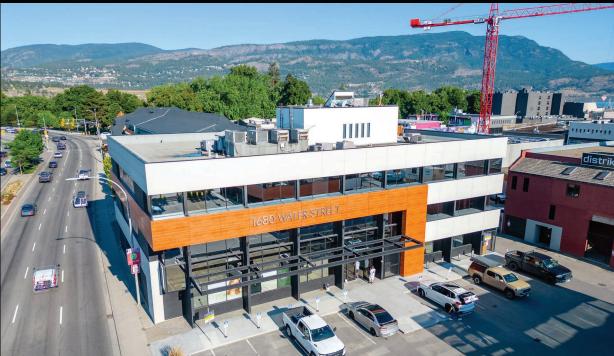

#### LOCATION OVERVIEW

1680 Water Street, located on the junction of Water and Highway 97, is easily accessible, with primary access via Abbott and Leon. Walking distance from an abundance of downtown amenities and recreation including restaurants, shopping, City Park and Okanagan Lake.