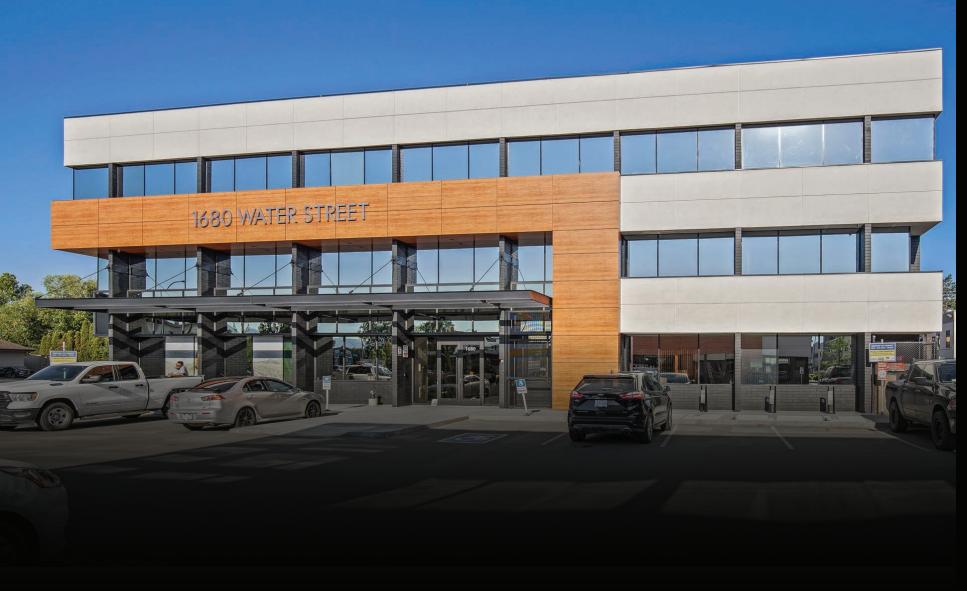

## AWARD WINNING OFFICE SPACE FOR LEASE DOWNTOWN KELOWNA

HIGHNVAN OF

SUBJECT PROPERTY

1680 WATER STREET, KELOWNA BC

MEGHAN CORTESE personal real estate corporation 250.862.7038

royal lepage kelowna COMMERCIAL

#### **OVERVIEW**

Royal Lepage Kelowna Commercial is proud to present 1680 Water Street. This property is located on one of downtown Kelowna's most notable intersections and is within walking distance to a multitude of amenities. Final remaining 5,360 square feet available for lease on the third floor at economical rates. The building has undergone an award winning renovation both interior and exterior, and offers features including a rooftop patio and pylon signage with exposure to Highway 97. Inducement packages will be offered to qualified tenants.

#### LOCATION OVERVIEW

1680 Water Street, located on the junction of Water and Highway 97, is easily accessible, with primary access via Abbott and Leon. Walking distance from an abundance of downtown amenities and recreation including restaurants, shopping, City Park and Okanagan Lake.