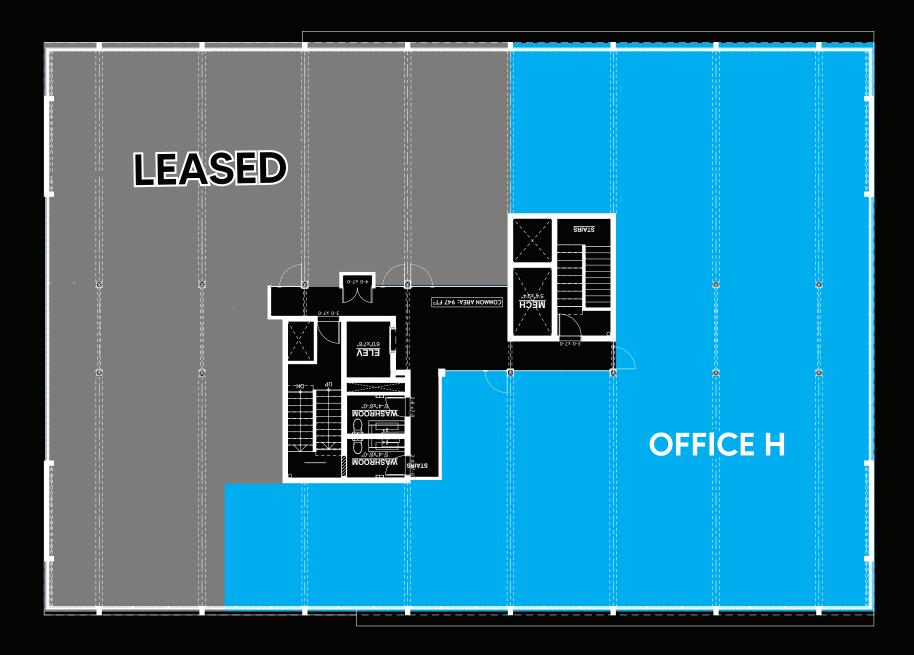

thin walking distance to a multitude of amenities. Final remaining 5,360 square feet available for lease on the third floor at economical rates. The building has undergone an award winning renovation both interior and exterior, and offers features including a rooftop patio and pylon signage with exposure to Highway 97. Inducement packages will be offered to qualified tenants.

#### PROPERTY DETAILS

MUNICIPAL ADDRESS 1680 Water Street, Kelowna BC

UC1 - Downtown Urban Centre

AVAILABLE AREASThird Floor - 5,360 SF

BASE RENT \$19 / SF

STRIPLE NET\$10 / SF (approx)

C POSSESSION Immediately





### **FLOOR PLAN**

**HIGHWAY 97** 

MAIN FLOOR OFFICE B



#### **FLOOR PLAN**

2ND FLOOR OFFICE C



# HIGHWAY 97

#### **FLOOR PLAN**

3RD FLOOR OFFICE H

**RENTABLE AREA** 5,360 SF

HIGHWAY 97



### **PROPERTY DETAILS**

- Substantial renovation completed in 2021
- Awarded 2021 S.I.C.A Best Renovation in Okanagan Region
- $\boldsymbol{\cdot}$  Options to demise
- LED lighting throughout
- 4K security camera system
- Secure Fob access entry
- Rare opportunity for exterior signage for office tenants with highway exposure
- $\cdot$  Private washrooms on every floor with pin pad secure entry
- Secure access to 900 sq.ft (approx) rooftop patio common area
- $\cdot$  On-site parking available
- Inducement package available for qualified tenants









#### LOCATION OVERVIEW

1680 Water Street, located on the junction of Water and Highway 97, is easily accessible, with primary access via Abbott and Leon. Walking distance from an abundance of downtown amenities and recreation includin