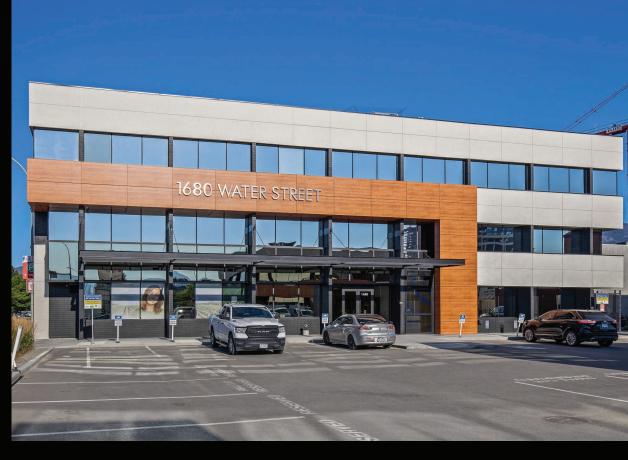

## AWARD WINNING OFFICE SPACE FOR LEASE DOWNTOWN KELOWNA

HIGHNVAN OF

SUBJECT PROPERTY

1680 WATER STREET, KELOWNA BC

MEGHAN CORTESE personal real estate corporation 250.862.7038

royal lepage kelowna COMMERCIAL

#### **OVERVIEW**

Royal Lepage Kelowna Commercial is proud to present 1680 Water Street. This property is located on one of downtown Kelowna's most notable intersections and is within walking distance to a multitude of amenities. Final remaining 5,360 square feet available for lease on the third floor at economical rates. The building has undergone an award winning renovation both interior and exterior, and offers features including a rooftop patio and pylon signage with exposure to Highway 97. Inducement packages will be offered to qualified tenants.