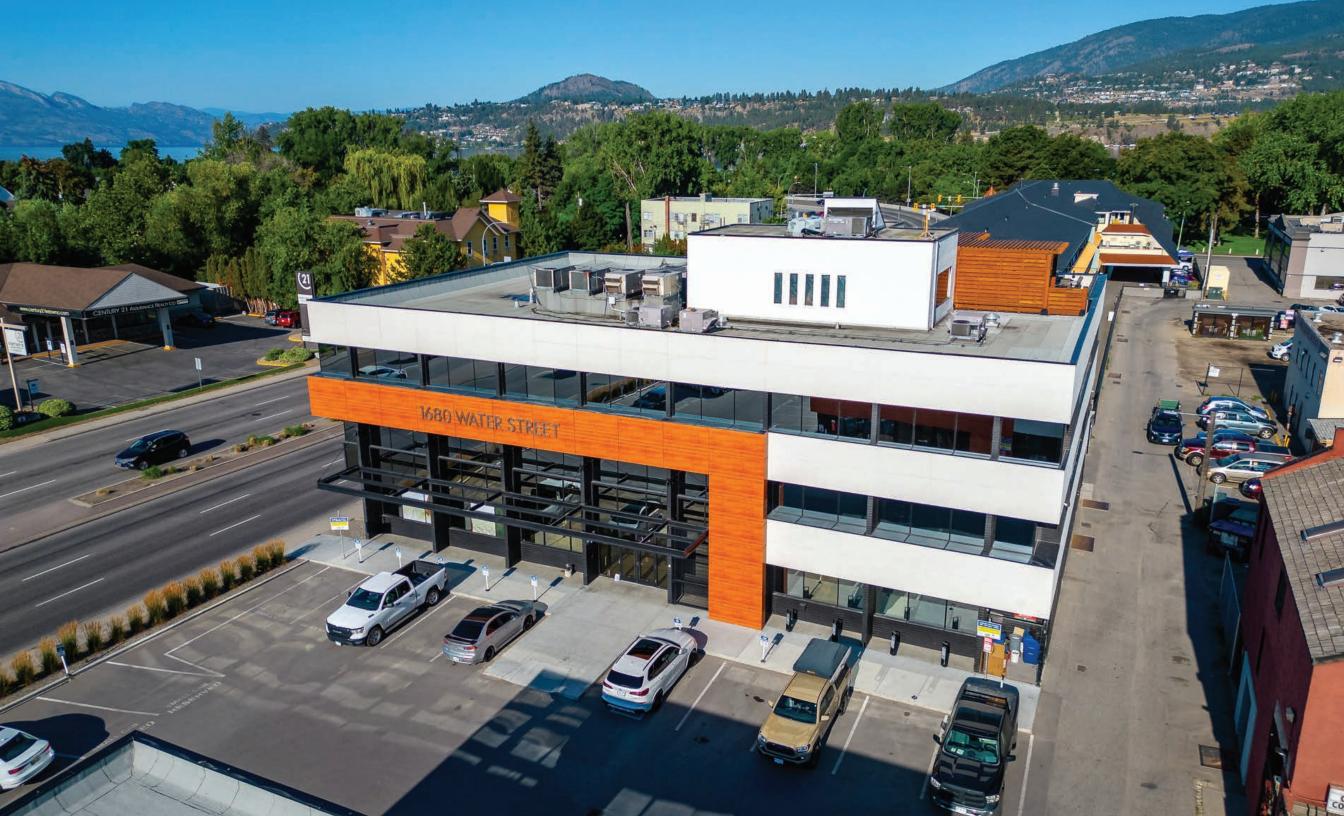

## AWARD WINNING OFFICE SPACE FOR LEASE DOWNTOWN KELOWNA

HIGHNVAN OF

SUBJECT PROPERTY

1680 WATER STREET, KELOWNA BC

MEGHAN CORTESE personal real estate corporation 250.862.7038

royal lepage kelowna COMMERCIAL

#### **OVERVIEW**

Royal Lepage Kelowna Commercial is proud to present 1680 Water Street. This property is located on one of downtown Kelowna's most notable intersections and is within walking distance to a multitude of amenities. Final remaining 5,360 square feet available for lease on the third floor at economical rates. The building has undergone an award winning renovation both interior and exterior, and offers features including a rooftop patio and pylon signage with exposure to Highway 97. Inducement packages will be offered to qualified tenants.

#### PROPERTY DETAILS

MUNICIPAL ADDRESS 1680 Water Street, Kelowna BC

UC1 - Downtown Urban Centre

AVAILABLE AREASThird Floor - 5,360 SF

BASE RENT \$19 / SF

STRIPLE NET\$10 / SF (approx)

C POSSESSION Immediately