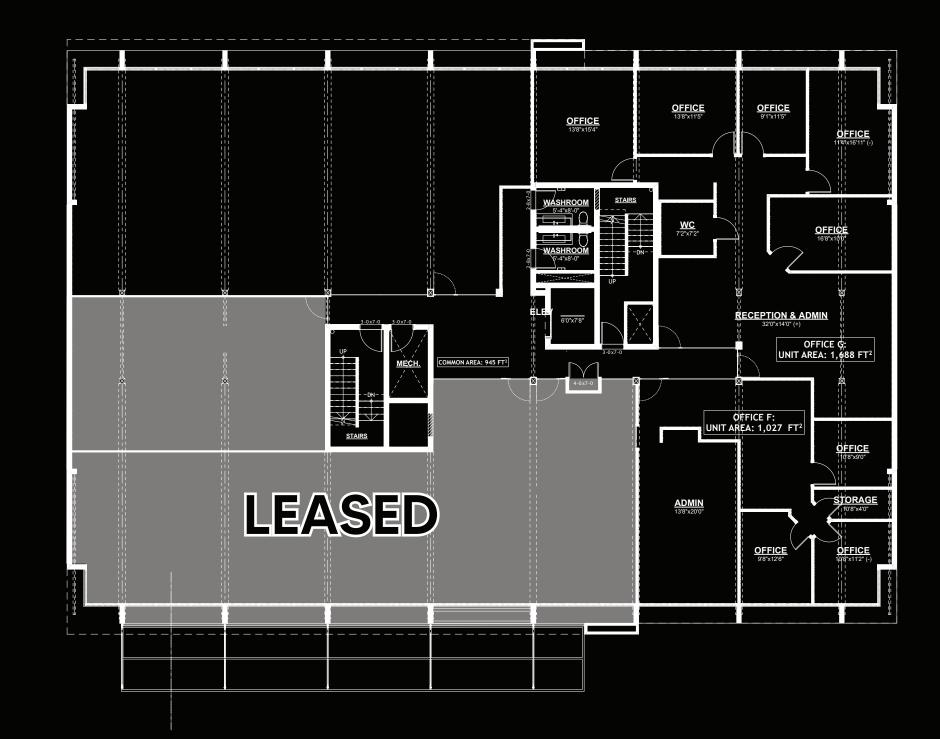

treet. This property is located on one of downtown Kelowna's most notable intersections and is within walking distance to a multitude of amenities. Final remaining 5,360 square feet available for lease on the third floor at economical rates. The building has undergone an award winning renovation both interior and exterior, and offers features including a rooftop patio and pylon signage with exposure to Highway 97. Inducement packages will be offered to qualified tenants.

#### PROPERTY DETAILS

MUNICIPAL ADDRESS 1680 Water Street, Kelowna BC

UC1 - Downtown Urban Centre

AVAILABLE AREASThird Floor - 5,360 SF

BASE RENT \$19 / SF

STRIPLE NET\$10 / SF (approx)

C POSSESSION Immediately





### **FLOOR PLAN**

**HIGHWAY 97** 

MAIN FLOOR OFFICE B



#### **FLOOR PLAN**

2ND FLOOR OFFICE C



# HIGHWAY 97

#### **FLOOR PLAN**

3RD FLOOR OFFICE H

**RENTABLE AREA** 5,360 SF

HIGHWAY 97



### **PROPERTY DETAILS**

- Substantial renovation completed in 2021
- Awarded 2021 S.I.C.A Best Renovation in Okanagan Region
- $\boldsymbol{\cdot}$  Options to demise
- LED lighting throughout
- 4K security camera system
- Secure Fob access entry
- Rare opportunity for exterior signage for office tenants with highway exposure
- $\cdot$  Private washrooms on every floor with pin pad secure entry
- Secure access to 900 sq.ft (approx) rooftop patio common area
- $\cdot$  On-site parking available
- Inducement package available for qualified tenants









#### LOCATION OVERVIEW

1680 Water Street, located on the junction of Water and Highway 97, is easily accessible, with primary access via