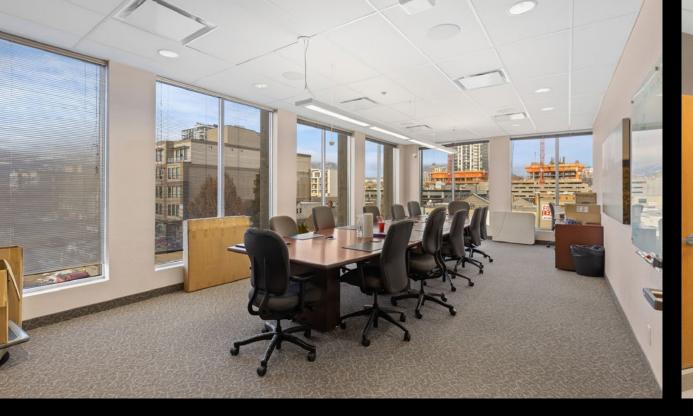

## **OVERVIEW**

Opportunity to lease up to 5910 square feet of top floor office space in a high-profile professional office building downtown Kelowna. This full floor premises features functional/quality improvements, as well as floor to ceiling windows and views around the entire perimeter. The building also has the rare offering of exterior signage, with exposure to both downtown and Highway 97. Spaces from 2,000 square feet can be made available, with 15 on site parking stalls available for the entire floor.