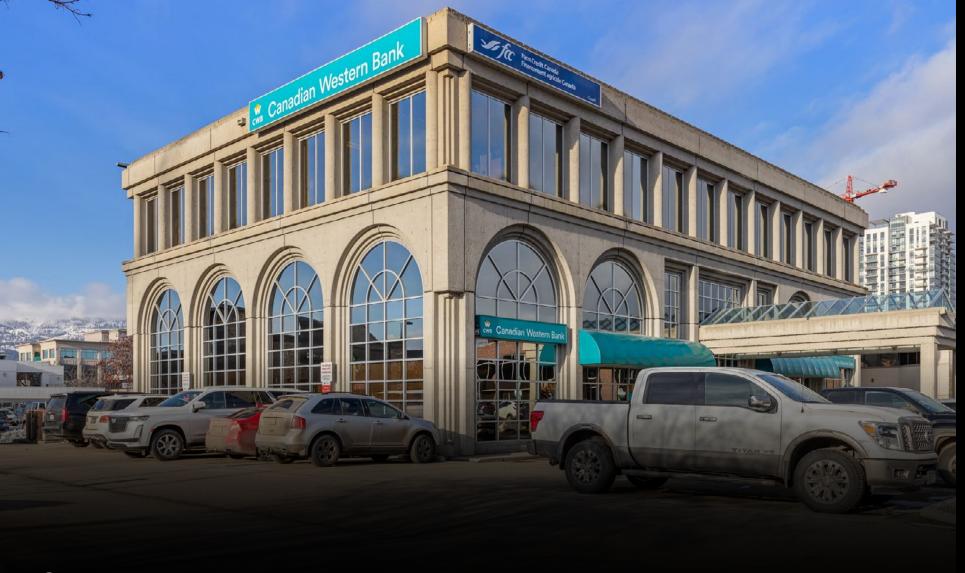

## **OVERVIEW**

Opportunity to lease up to 5910 square feet of top floor office space in a high-profile professional office building downtown Kelowna. This full floor premises features functional/quality improvements, as well as floor to ceiling windows and views around the entire perimeter. The building also has the rare offering of exterior signage, with exposure to both downtown and Highway 97. Spaces from 2,000 square feet can be made available, with 15 on site parking stalls available for the entire floor.

## PROPERTY DETAILS

- MUNICIPAL ADDRESS
  300 1674 Bertram Street,
  Kelowna BC
- ZONED

  UC1 Downtown Urban Centre
- SQUARE FEET
  Up to 5910 SF
- PRICE / BASE RENT \$19.50
- TRIPLE NET
  \$15 (including utilities)
- POSSESSION
  Available Fall 2023