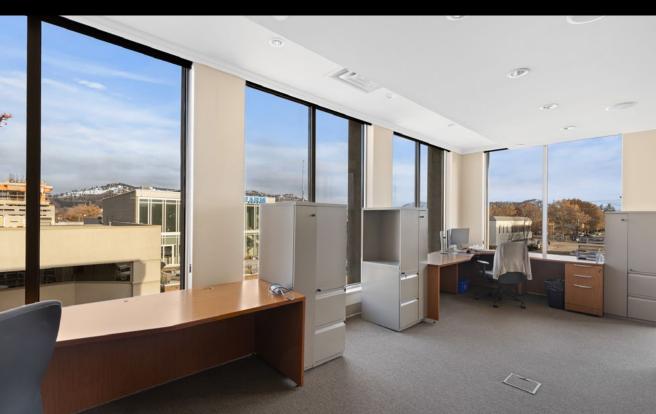

## **OVERVIEW**

Opportunity to lease up to 5910 square feet of top floor office space in a high-profile professional office building downtown Kelowna. This full floor premises features functional/quality improvements, as well as floor to ceiling windows and views around the entire perimeter. The building also has the rare offering of exterior signage, with exposure to both downtown and Highway 97. Spaces from 2,000 square feet can be made available, with 15 on site parking stalls available for the entire floor.