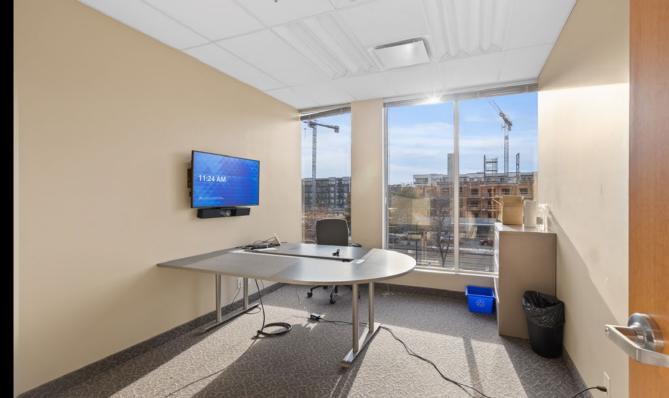

## **OVERVIEW**

Opportunity to lease up to 5910 square feet of top floor office space in a high-profile professional office building downtown Kelowna. This full floor premises features functional/quality improvements, as well as floor to ceiling windows and views around the entire perimeter. The building also has the rare offering of exterior signage, with exposure to both downtown and Highway 97. Spaces from 2,000 square feet can be made available, with 15 on site parking stalls available for the entire floor.