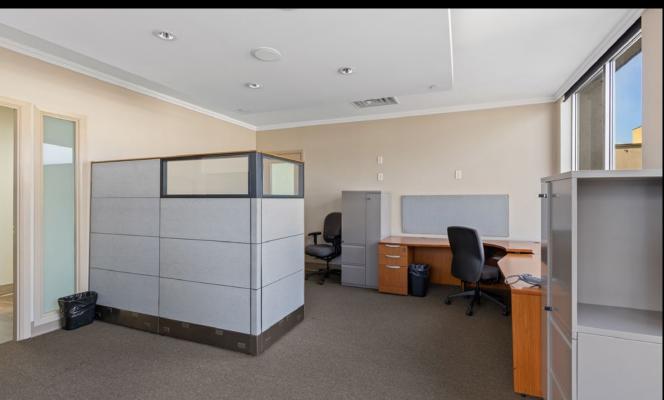

## **OVERVIEW**

Opportunity to lease up to 5910 square feet of top floor office space in a high-profile professional office building downtown Kelowna. This full floor premises features functional/quality improvements, as well as floor to ceiling windows and views around the entire perimeter. The building also has the rare offering of exterior signage, with exposure to both downtown and Highway 97. Spaces from 2,000 square feet can be made available, with 15 on site parking stalls available for the entire floor.