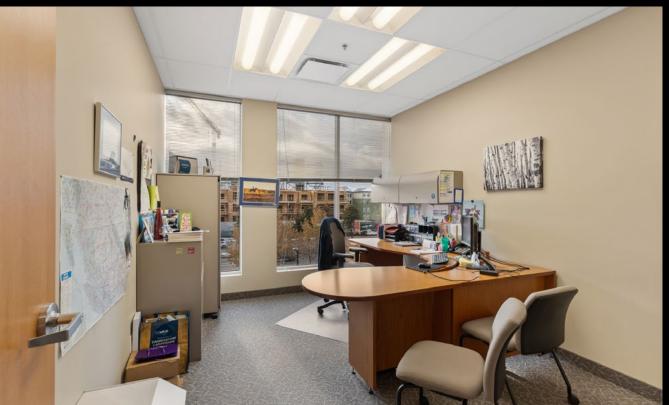

## **OVERVIEW**

Opportunity to lease up to 5910 square feet of top floor office space in a high-profile professional office building downtown Kelowna. This full floor premises features functional/quality improvements, as well as floor to ceiling windows and views around the entire perimeter. The building also has the rare offering of exterior signage, with exposure to both downtown and Highway 97. Spaces from 2,000 square feet can be made available, with 15 on site parking stalls available for the entire floor.

## PROPERTY DETAILS

- MUNICIPAL ADDRESS
  300 1674 Bertram Street,
  Kelowna BC
- ZONED

  UC1 Downtown Urban Centre
- SQUARE FEET
  Up to 5910 SF
- PRICE / BASE RENT \$19.50
- TRIPLE NET
  \$15 (including utilities)
- POSSESSION
  Available Fall 2023