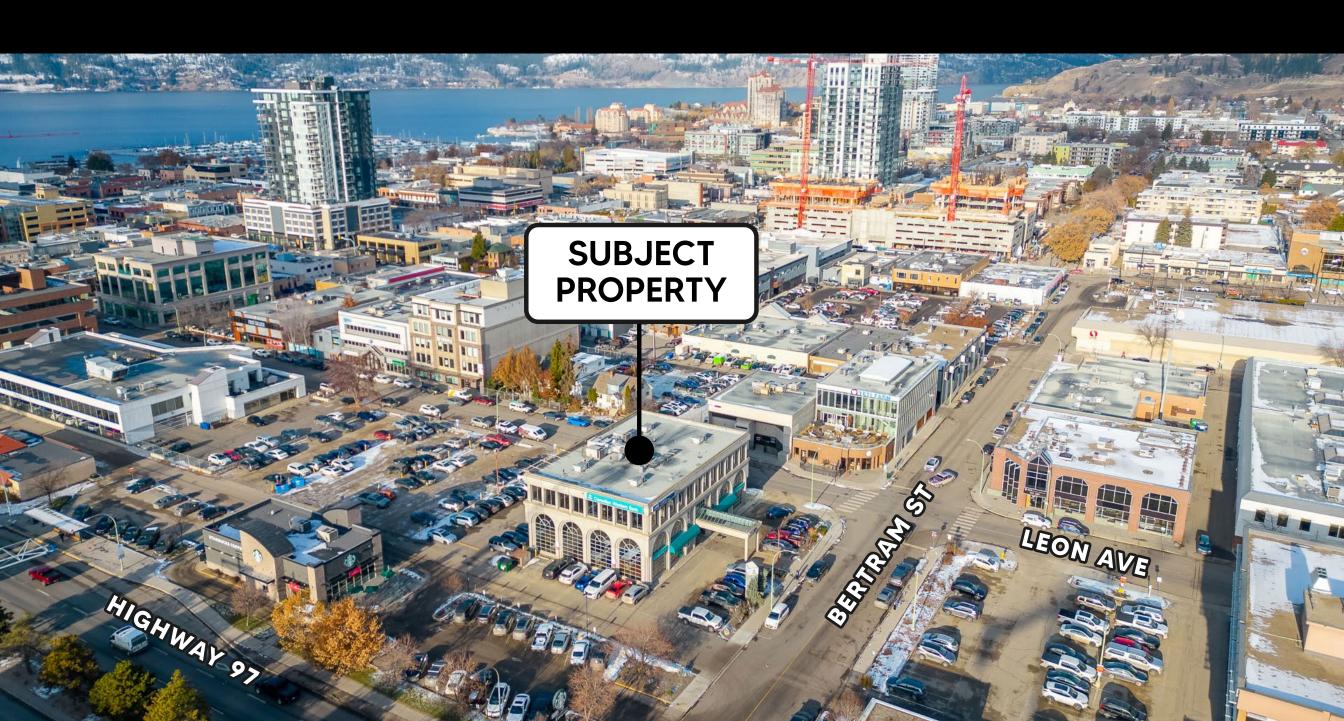

## **LOCATION OVERVIEW**

Located in the heart of Downtown Kelowna and within walking distance to shopping, restaurants, and other professional services. Convenient access and egress from Harvey Avenue (Highway 97 North).