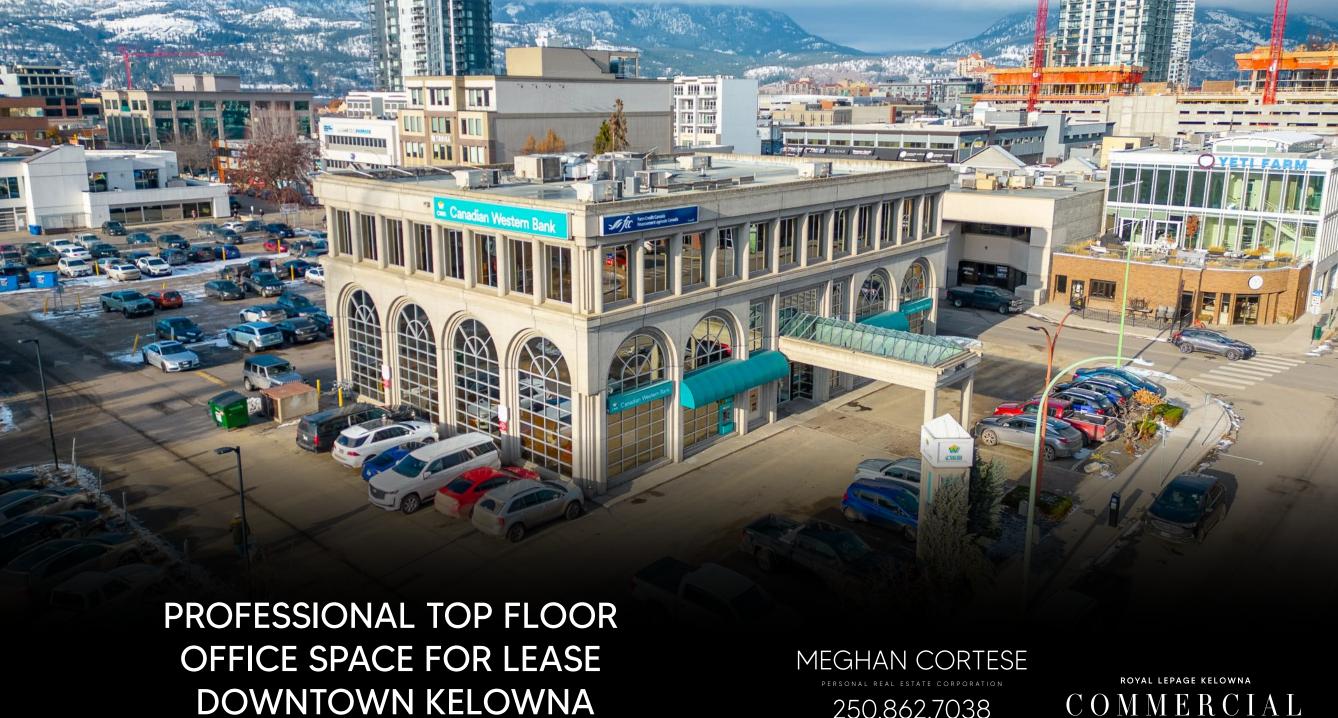

## **OVERVIEW**

Opportunity to lease up to 5910 square feet of top floor office space in a high-profile professional office building downtown Kelowna. This full floor premises features functional/quality improvements, as well as floor to ceiling windows and views around the entire perimeter. The building also has the rare offering of exterior signage, with exposure to both downtown and Highway 97. Spaces from 2,000 square feet can be made available, with 15 on site parking stalls available for the entire floor.

## **LOCATION OVERVIEW**

Located in the heart of Downtown Kelowna and within walking distance to shopping, restaurants, and other professional services. Convenient access and egress from Harvey Avenue (Highway 97 North).