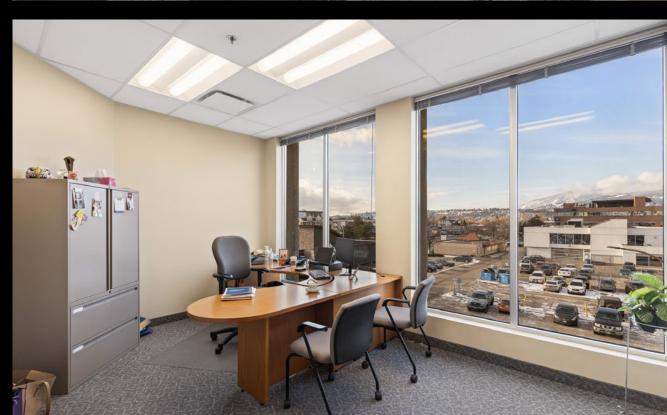

## **OVERVIEW**

Opportunity to lease up to 5910 square feet of top floor office space in a high-profile professional office building downtown Kelowna. This full floor premises features functional/quality improvements, as well as floor to ceiling windows and views around the entire perimeter. The building also has the rare offering of exterior signage, with exposure to both downtown and Highway 97. Spaces from 2,000 square feet can be made available, with 15 on site parking stalls available for the entire floor.

## PROPERTY DETAILS

- MUNICIPAL ADDRESS
  300 1674 Bertram Street,
  Kelowna BC
- ZONED

  UC1 Downtown Urban Centre
- SQUARE FEET
  Up to 5910 SF
- PRICE / BASE RENT \$19.50
- TRIPLE NET
  \$15 (including utilities)
- POSSESSION
  Available Fall 2023