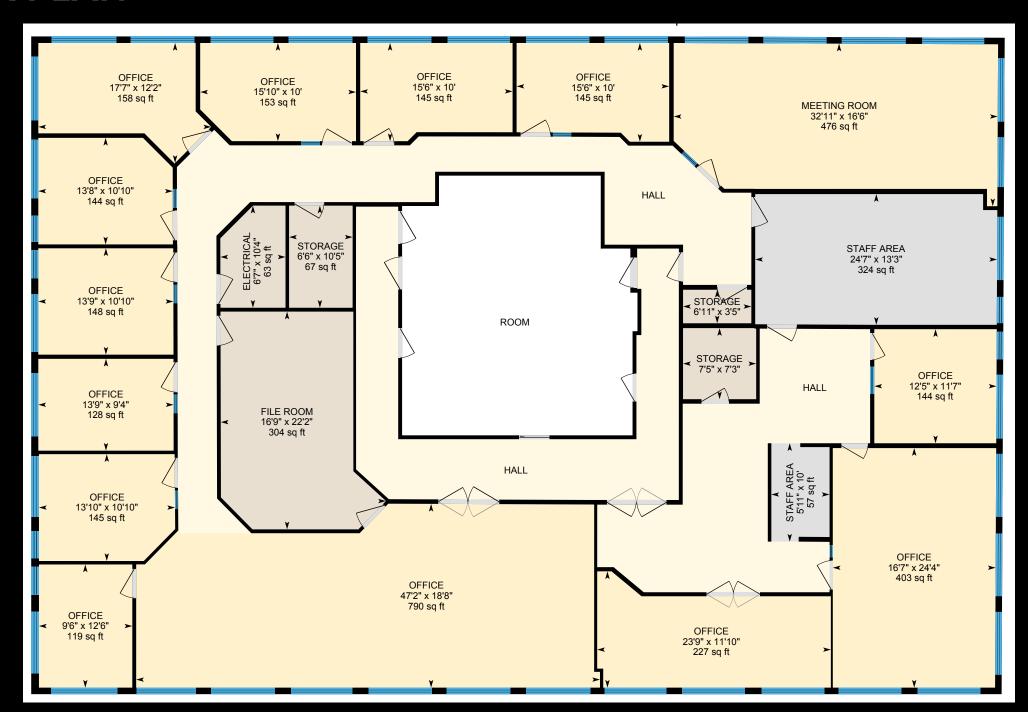

910 square feet of top floor office space in a high-profile professional office building downtown Kelowna. This full floor premises features functional/quality improvements, as well as floor to ceiling windows and views around the entire perimeter. The building also has the rare offering of exterior signage, with exposure to both downtown and Highway 97. Spaces from 2,000 square feet can be made available, with 15 on site parking stalls available for the entire floor.

CLICK HERE
TO VIEW
THE VIRTUAL TOUR

## PROPERTY DETAILS

- MUNICIPAL ADDRESS
  300 1674 Bertram Street,
  Kelowna BC
- ZONED

  UC1 Downtown Urban Centre
- SQUARE FEET
  Up to 5910 SF
- PRICE / BASE RENT \$19.50
- TRIPLE NET
  \$15 (including utilities)
- POSSESSION
  Available Fall 2023

















## **FLOOR PLAN**



## **LOCATION OVERVIEW**

Located in the heart of Downtown Kelowna and within walking distance to shopping, restaurants, and other professional services. Convenient access and egress from Harvey Avenue (Highway 97 North).





This document/email has been prepared by Royal LePage Kelowna Commercial for advertising and general information only and makes no guarantees, representations or warranties of any kind, expressed or implied, regarding the information including, but not limited to, warranties of content, accuracy and reliability.

We assume that the property is free of any environmental condition that would negatively impact the market value of the property. Unless otherwise stated, we have not performed a review of title, nor any encumbrances that appear on title. We are not Lawyer