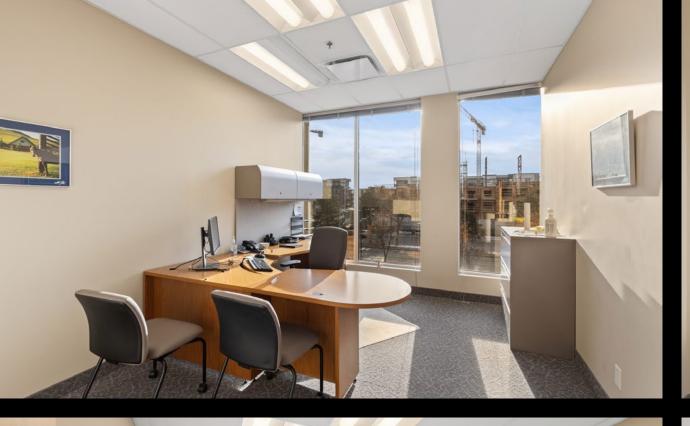

## **OVERVIEW**

Opportunity to lease up to 5910 square feet of top floor office space in a high-profile professional office building downtown Kelowna. This full floor premises features functional/quality improvements, as well as floor to ceiling windows and views around the entire perimeter. The building also has the rare offering of exterior signage, with exposure to both downtown and Highway 97. Spaces from 2,000 square feet can be made available, with 15 on site parking stalls available for the entire floor.