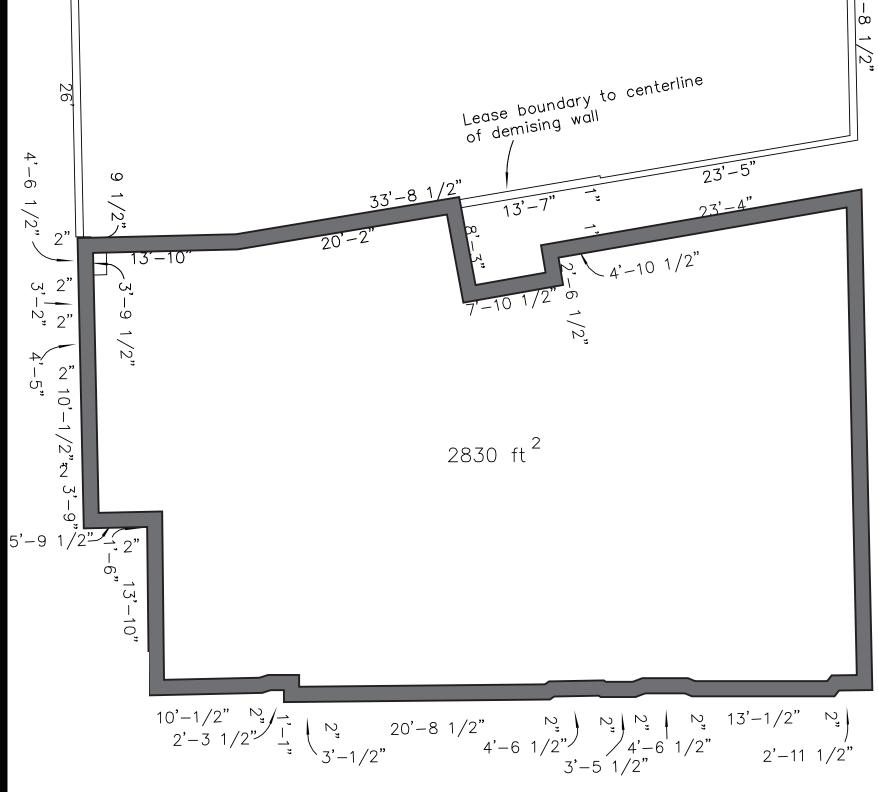

#### ONE WATER STREET 1196 SUNSET DR

44'-3"

#### AVAILABLE AREAS

1196 Sunset Drive - 2830 SF - LEASED \*potential for mezzanine 1172 Ellis Street - 1052 SF

1168 Ellis Street - 1188.8 SF

# THE SHOPPES AT ONE WATER

| UNIT(S)                                       | SIZE      | BASE RENT |
|-----------------------------------------------|-----------|-----------|
| 1196 Sunset Drive<br>*potential for mezzanine | 2830 SF   | LEASED    |
| 1172 Ellis Street                             | 1052 SF   | \$35 PSF  |
| 1168 Ellis Street,                            | 1188.8 SF | \$35 PSF  |