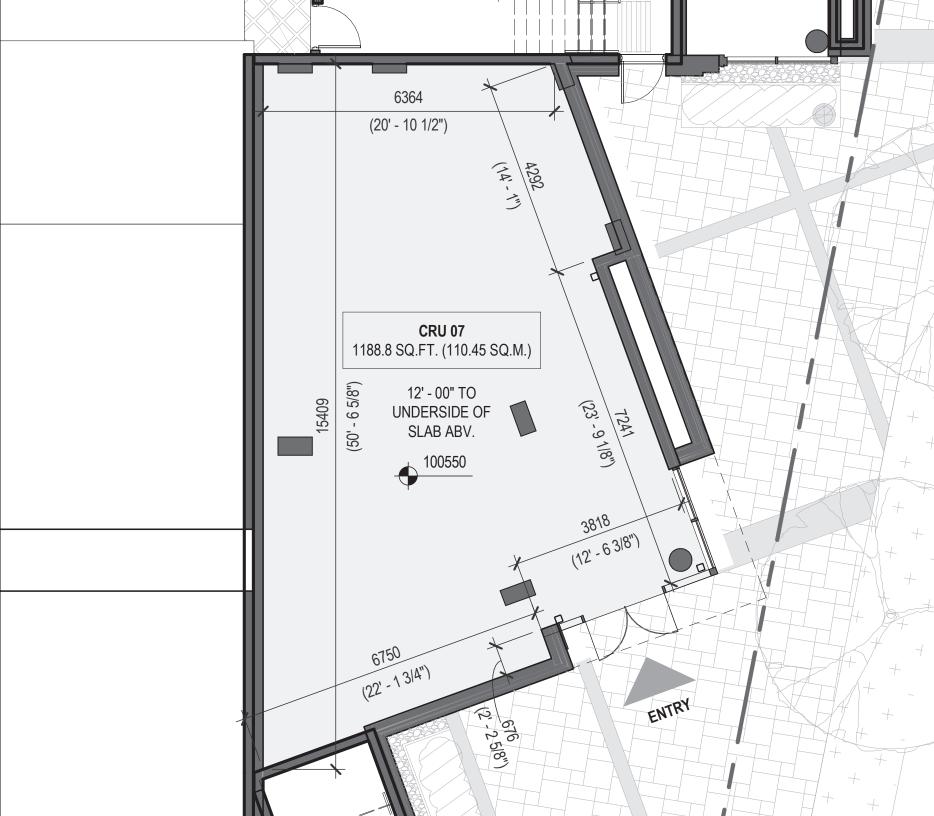

#### AVAILABLE AREAS

1196 Sunset Drive - 2830 SF - LEASED \*potential for mezzanine 1172 Ellis Street - 1052 SF

1168 Ellis Street - 1188.8 SF

# THE SHOPPES AT ONE WATER

| UNIT(S)                                       | SIZE      | BASE RENT |
|-----------------------------------------------|-----------|-----------|
| 1196 Sunset Drive<br>*potential for mezzanine | 2830 SF   | LEASED    |
| 1172 Ellis Street                             | 1052 SF   | \$35 PSF  |
| 1168 Ellis Street,                            | 1188.8 SF | \$35 PSF  |

### ONE WATER STREET 1168 ELLIS STREET