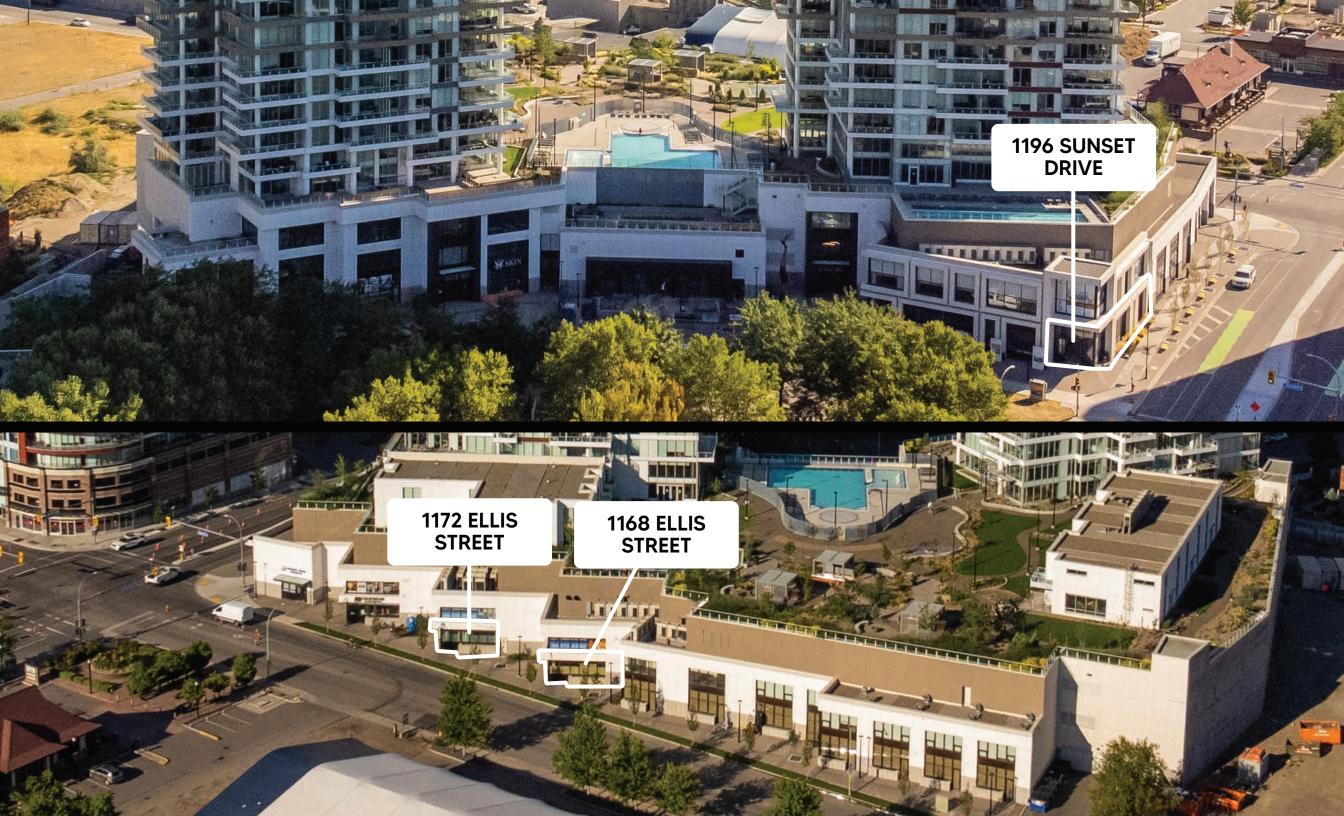

#### PROPERTY DETAILS

 $(\bigcirc)$ 

MUNICIPAL ADDRESS 1196 Sunset Drive, Kelowna BC - LEASED 1172 Ellis Street, Kelowna BC 1168 Ellis Street, Kelowna BC

#### AVAILABLE AREAS

1196 Sunset Drive - 2830 SF - LEASED \*potential for mezzanine 1172 Ellis Street - 1052 SF

1168 Ellis Street - 1188.8 SF

# THE SHOPPES AT ONE WATER

| UNIT(S)                                       | SIZE      | BASE RENT |
|-----------------------------------------------|-----------|-----------|
| 1196 Sunset Drive<br>*potential for mezzanine | 2830 SF   | LEASED    |
| 1172 Ellis Street                             | 1052 SF   | \$35 PSF  |
| 1168 Ellis Street,                            | 1188.8 SF | \$35 PSF  |