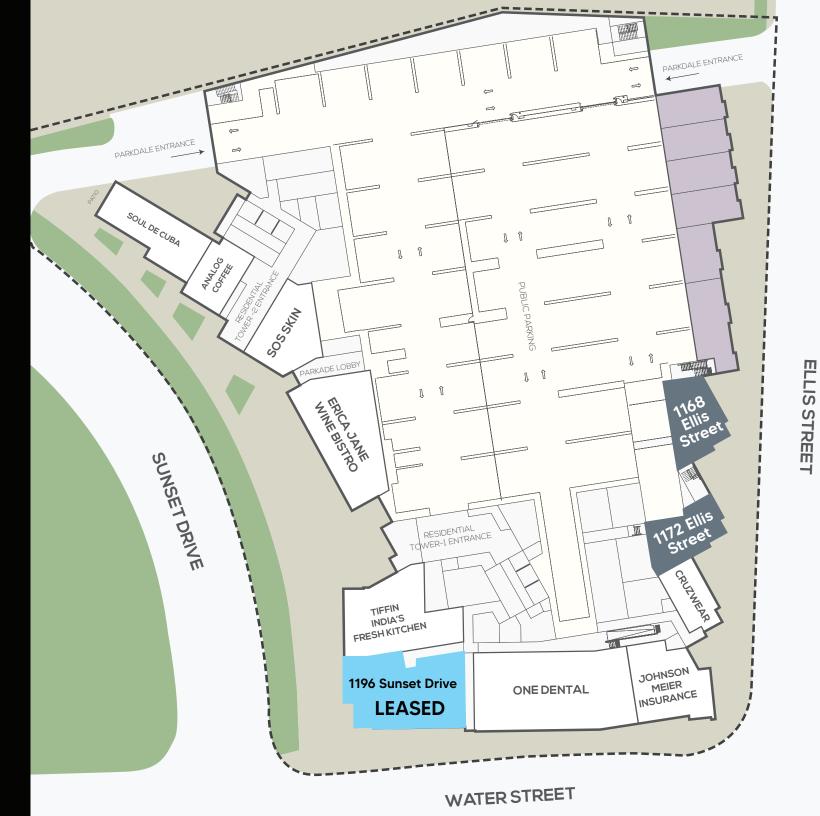

#### **OVERVIEW**

Opportunity to lease final remaining retail opportunities at ONE Water Street, downtown Kelowna. ONE Water Street consists of 36 & 29 storey highrises and 30,000 sq.ft of retail space. Confirmed tenants include Erica Jane Restaurant, Tiffin India's Fresh Kitchen, Soul de Cuba Cafe, Analog Coffee, One Dental, Cruzwear, Johnston Meier Insurance, External Affairs Medical Spa and OKGN Market. Two units remain on the East side of the building facing Ellis Street, Unit 1172 (1052 SF) and Unit 1168 (1188 SF). For Commercial Leasing opportunities, please contact Meghan Cortese.

#### PROPERTY DETAILS

 $(\bigcirc)$ 

MUNICIPAL ADDRESS 1196 Sunset Drive, Kelowna BC - LEASED 1172 Ellis Street, Kelowna BC 1168 Ellis Street, Kelowna BC

#### AVAILABLE AREAS

1196 Sunset Drive - 2830 SF - LEASED \*potential for mezzanine 1172 Ellis Street - 1052 SF

1168 Ellis Street - 1188.8 SF

# THE SHOPPES AT ONE WATER

| UNIT(S)                                       | SIZE      | BASE RENT |
|-----------------------------------------------|-----------|-----------|
| 1196 Sunset Drive<br>*potential for mezzanine | 2830 SF   | LEASED    |
| 1172 Ellis Street                             | 1052 SF   | \$35 PSF  |
| 1168 Ellis Street,                            | 1188.8 SF | \$35 PSF  |