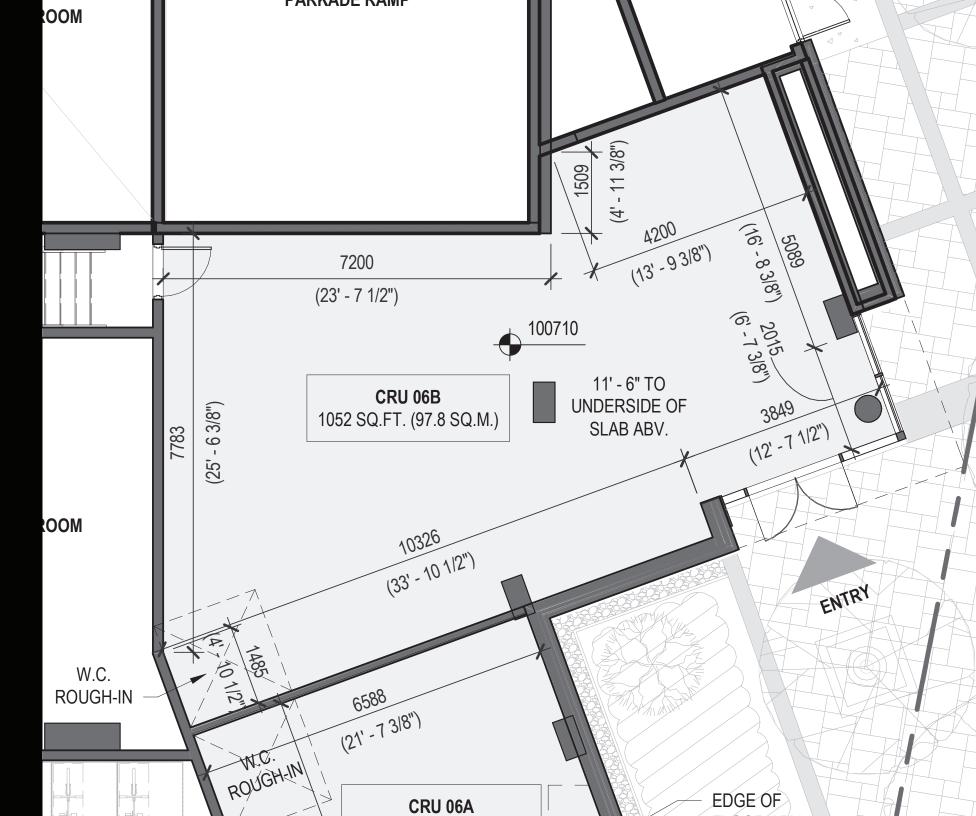

### ONE WATER STREET 1172 ELLIS STREET

#### AVAILABLE AREAS

1196 Sunset Drive - 2830 SF - LEASED \*potential for mezzanine 1172 Ellis Street - 1052 SF

1168 Ellis Street - 1188.8 SF

# THE SHOPPES AT ONE WATER

| UNIT(S)                                       | SIZE      | BASE RENT |
|-----------------------------------------------|-----------|-----------|
| 1196 Sunset Drive<br>*potential for mezzanine | 2830 SF   | LEASED    |
| 1172 Ellis Street                             | 1052 SF   | \$35 PSF  |
| 1168 Ellis Street,                            | 1188.8 SF | \$35 PSF  |