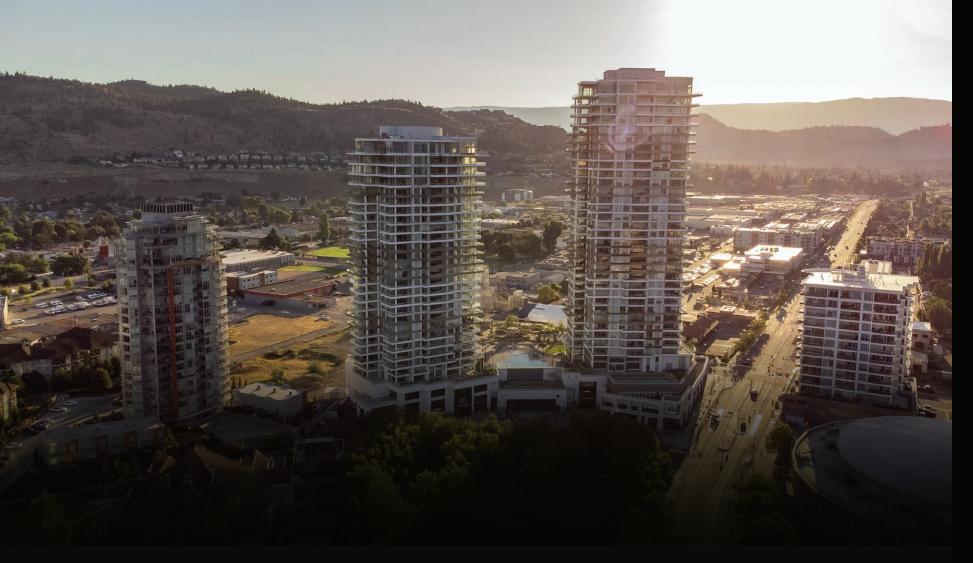

# FOR LEASE

STRE

FINAL REMAINING RETAIL OPPORTUNITIES AT ONE WATER STREET

PERSONAL REAL ESTATE CORPORATION

250.862.7038

www.rlkcommercial.com

royal lepage kelowna C O M M E R C I A L

#### **OVERVIEW**

Opportunity to lease final remaining retail opportunities at ONE Water Street, downtown Kelowna. ONE Water Street consists of 36 & 29 storey highrises and 30,000 sq.ft of retail space. Confirmed tenants include Erica Jane Restaurant, Tiffin India's Fresh Kitchen, Soul de Cuba Cafe, Analog Coffee, One Dental, Cruzwear, Johnston Meier Insurance, External Affairs Medical Spa and OKGN Market. Two units remain on the East side of the building facing Ellis Street, Unit 1172 (1052 SF) and Unit 1168 (1188 SF). For Commercial Leasing opportunities, please contact Meghan Cortese.

## LOCATION OVERVIEW

Located at the junction of Sunset Drive and Clement Avenue. ONE Water Street is nestled between Kelowna's lively, pedestrian-friendly Cultural and Entertainment District and the residential neighbourhood of Sunset Drive, just steps from Waterfront Park, beaches, craft breweries, boutiques, and more.