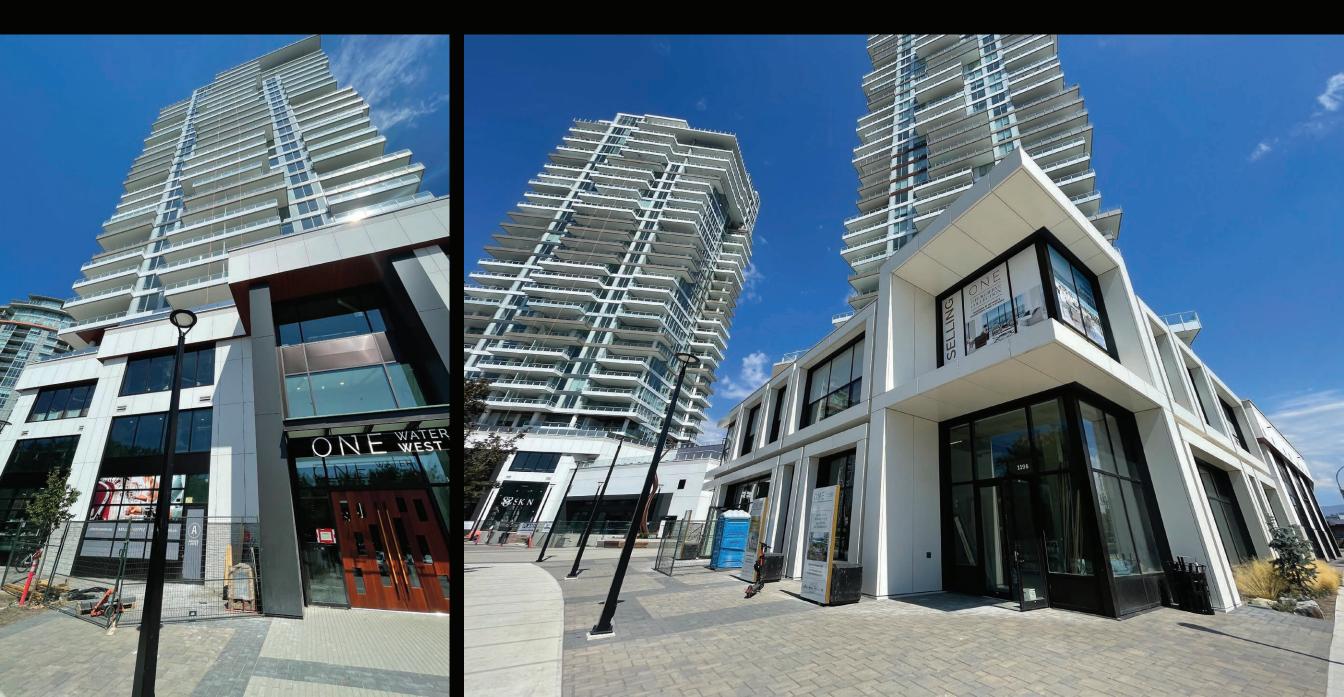

#### **OVERVIEW**

Opportunity to lease final remaining retail opportunities at ONE Water Street, downtown Kelowna. ONE Water Street consists of 36 & 29 storey highrises and 30,000 sq.ft of retail space. Confirmed tenants include Erica Jane Restaurant, Tiffin India's Fresh Kitchen, Soul de Cuba Cafe, Analog Coffee, One Dental, Cruzwear, Johnston Meier Insurance, External Affairs Medical Spa and OKGN Market. Two units remain on the East side of the building facing Ellis Street, Unit 1172 (1052 SF) and Unit 1168 (1188 SF). For Commercial Leasing opportunities, please contact Meghan Cortese.

#### ONE water street