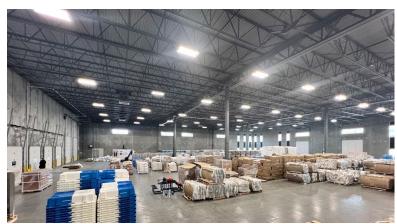

### **Property Features**

± 28-foot clear ceiling height

- 347/600V 3-phase power
- Building designed to accommodate 53' semi-

LED-lighting with occupancy motion sensors

9 dock & 4 grade loading doors

Generous staff & visitor parking

HVAC with economizers & ceiling fans

\*All property features should be independently verified by prospective parties.