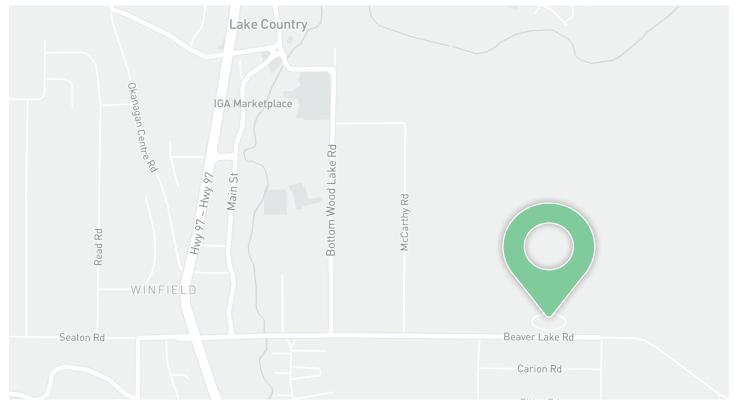

### 250 Beaver Lake Road | Kelowna, BC

State-of-the-Art Warehouse Facility 30,710 SF Available Immediately

### Location Features

- Direct access to Highway 97
- 10 minutes to Kelowna International Airport
- Zoning: I-2 (General Industrial)
- New industrial park home to national courier companies and manufacturers
- Close to numerous amenities including card lock