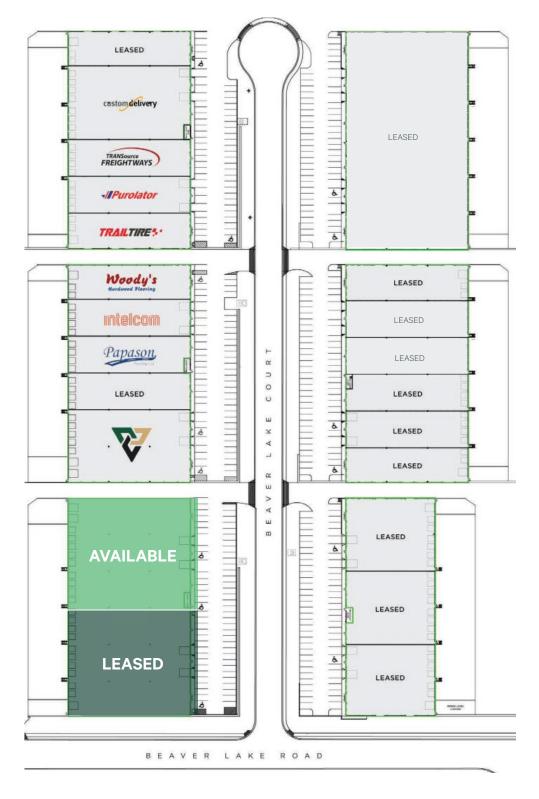

ts  |
| Additional Rent | Contact Listing Agents  |
| Term            | Up to November 30, 2031 |
| Availability    | Immediately             |

### Location Features

- Direct access to Highway 97
- 10 minutes to Kelowna International Airport
- Zoning: I-2 (General Industrial)
- New industrial park home to national courier companies and manufacturers
- Close to numerous amenities including card lock

### **Property Features**



± 28-foot clear ceiling height



- 347/600V 3-phase power
- Building designed to accommodate 53' semi-



LED-lighting with occupancy motion sensors



9 dock & 4 grade loading doors



Generous staff & visitor parking



HVAC with economizers & ceiling fans



\*All property features should be independently verified by prospective parties.









# Site Plan



\*not to scale





### **Contact Us**

### Harry Ghag

Personal Real Estate Corporation Vice President Advisory & Transaction Services harry.ghag@cbre.com 604 662 5112

### Nicholas Westlake

Personal Real Estate Corporation Associate Vice President Advisory & Transaction Services Nicholas.Westlake@cbre.com 604 662 5115

#### Steve Laursen

Personal Real Estate Corporation Royal Lepage Kelowna Commercial stevelaursen@rlkcommercial.com 250 808 8101



This disclaimer shall apply to CBRE Limited, Real Estate Brokerage, and to all other divisions of the Corporation; to include all employees and independent contractors ("CBRE"). The information set out herein, including, without limitation, any projections, images, opinions, assumptions and estimates obtained from third parties (the "Inform