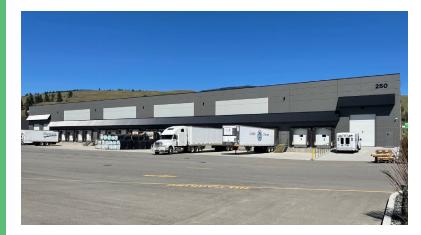

### **Property Features**

± 28-foot clear ceiling height

- 347/600V 3-phase power
- Building designed to accommodate 53' semi-

LED-lighting with occupancy motion sensors

9 dock & 4 grade loading doors

Generous staff & visitor parking