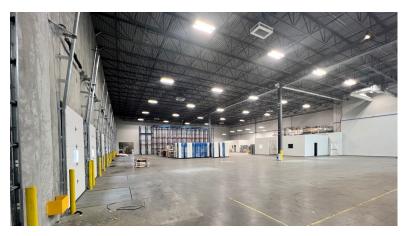

### **Property Features**

± 28-foot clear ceiling height

- 347/600V 3-phase power
- Building designed to accommodate 53' semi-

LED-lighting with occupancy motion sensors

9 dock & 4 grade loading doors

Generous staff & visitor parking

HVAC with economizers & ceiling fans

\*All property features should be independently verified by prospective parties.