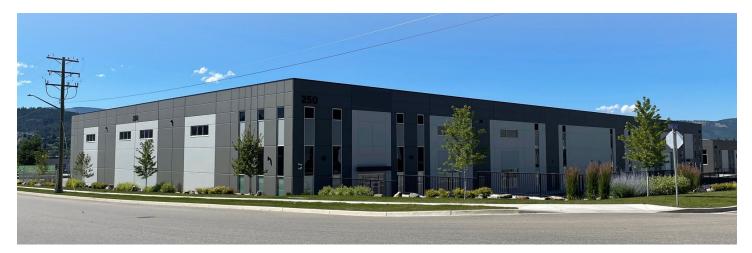

### 250 Beaver Lake Road | Kelowna, BC

State-of-the-Art Warehouse Facility 30,710 SF Available Immediately

### Property Details

| Building Area   | 30,710 SF               |
|-----------------|-------------------------|
| Sublease Rate   | Contact Listing Agents  |
| Additional Rent | Contact Listing Agents  |
| Term            | Up to November 30, 2031 |
| Availability    | Immediately             |

### **Property Features**

± 28-foot clear ceiling height

- 347/600V 3-phase power
- Building designed to accommodate 53' semi-

LED-lighting with occupancy motion sensors

9 dock & 4 grade loading doors

Generous staff & visitor parking