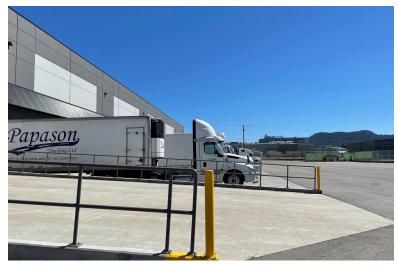

### Location Features

- Direct access to Highway 97
- 10 minutes to Kelowna International Airport
- Zoning: I-2 (General Industrial)
- New industrial park home to national courier companies and manufacturers
- Close to numerous amenities including card lock

### **Property Features**

± 28-foot clear ceiling height

- 347/600V 3-phase power
- Building designed to accommodate 53' semi-

LED-lighting with occupancy motion sensors

9 dock & 4 grade loading doors

Generous staff & visitor parking