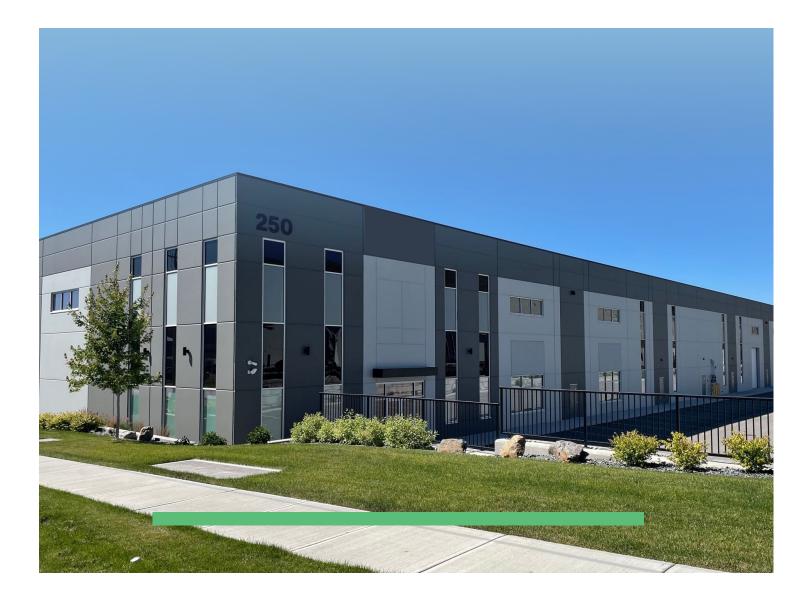

### 250 Beaver Lake Road | Kelowna, BC

State-of-the-Art Warehouse Facility 30,710 SF Available Immediately

### Property Details

| Building Area   | 30,710 SF               |
|-----------------|-------------------------|
| Sublease Rate   | Contact Listing Agents  |
| Additional Rent | Contact Listing Agents  |
| Term            | Up to November 30, 2031 |
| Availability    | Immediately             |

### **Property Features**

± 28-foot clear ceiling height

- 347/600V 3-phase power
- Building designed to accommodate 53' semi-

LED-lighting with occupancy motion sensors

9 dock & 4 grade loading doors

Generous staff & visitor parking