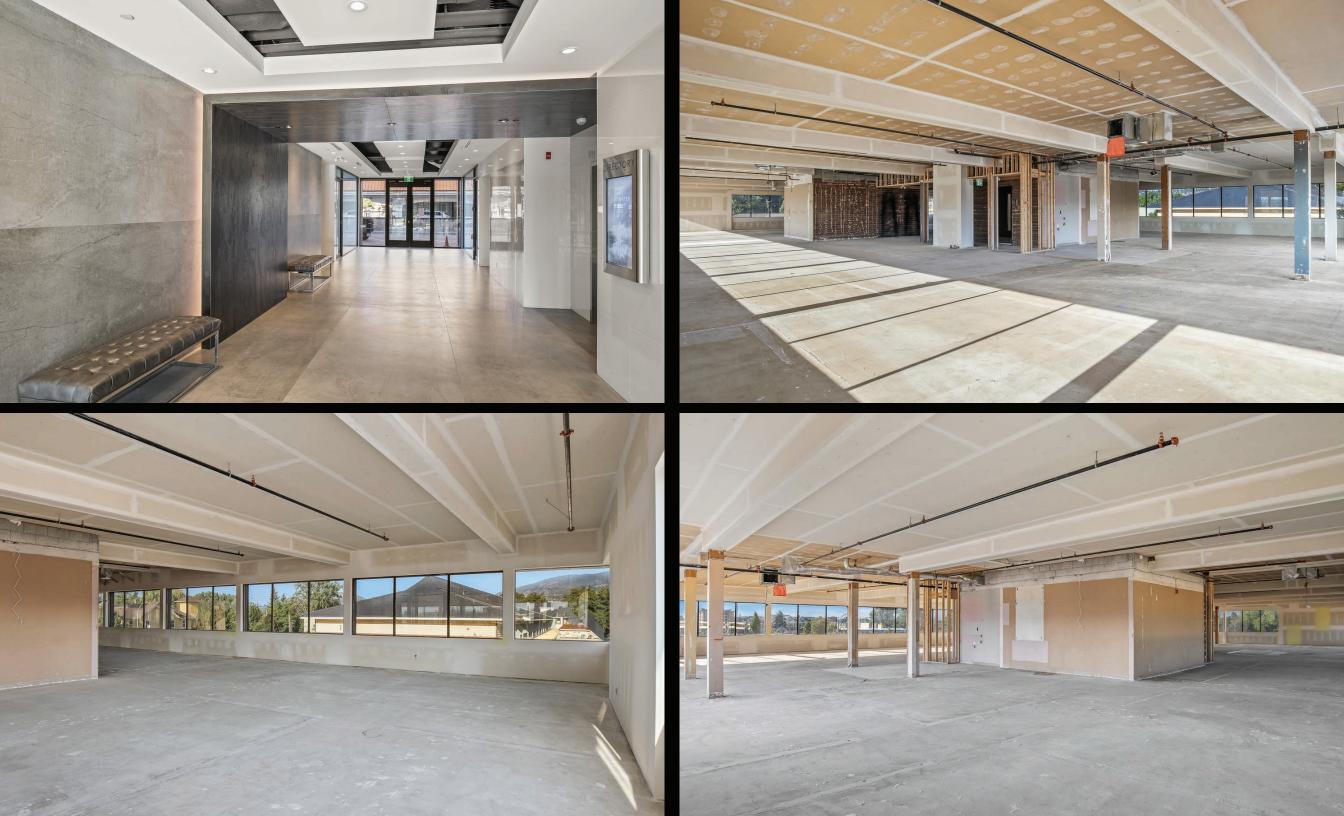

#### **OVERVIEW**

1680 Water St is located on one of downtown Kelowna's most notable intersections and offers a rare build to suit opportunity on the third floor. The building has recently undergone an award winning renovation both interior and exterior, and offers features including a rooftop patio and pylon signage with exposure to Highway 97. Inducement packages will be offered to qualified tenants.

#### **FLOOR PLAN**

3RD FLOOR OFFICE H

**RENTABLE AREA** 5,360 SF

HIGHWAY 97

#### **PROPERTY DETAILS**

- Substantial renovation completed in 2021
- Awarded 2021 S.I.C.A Best Renovation in Okanagan Region
- $\boldsymbol{\cdot}$  Options to demise
- LED lighting throughout
- 4K security camera system
- Secure Fob access entry
- Rare opportunity for exterior signage for office tenants with highway exposure
- $\cdot$  Private washrooms on every floor with pin pad secure entry
- Secure access to 900 sq.ft (approx) rooftop patio common area
- $\cdot$  On-site parking available
- Inducement package available for qualified tenants