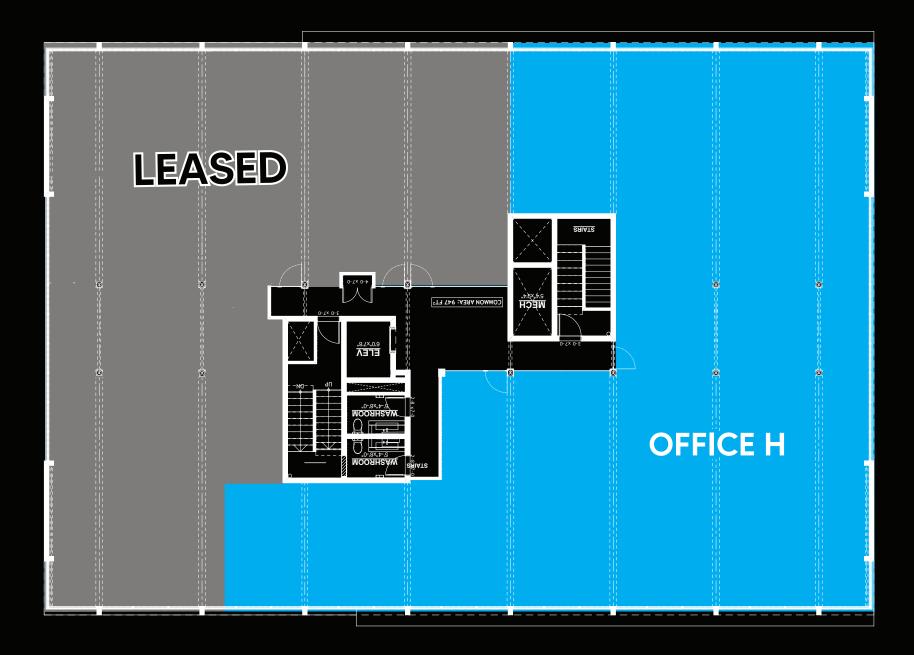

Kelowna's most notable intersections and offers a rare build to suit opportunity on the third floor. The building has recently undergone an award winning renovation both interior and exterior, and offers features including a rooftop patio and pylon signage with exposure to Highway 97. Inducement packages will be offered to qualified tenants.

#### PROPERTY DETAILS

MUNICIPAL ADDRESS 1680 Water Street, Kelowna BC

UC1 - Downtown Urban Centre

Main Floor - 1,597 SF Third Floor - 5,360 SF



**TRIPLE NET** \$10 / SF (approx)

\$

 $( \setminus$ 

POSSESSION Immediately





### **FLOOR PLAN**

MAIN FLOOR OFFICE B

**RENTABLE AREA** 1,597 SF

HIGHWAY 97



#### **FLOOR PLAN**

2ND FLOOR OFFICE C



# HIGHWAY 97

#### **FLOOR PLAN**

3RD FLOOR OFFICE H

**RENTABLE AREA** 5,360 SF

HIGHWAY 97



#### **PROPERTY DETAILS**

- Substantial renovation completed in 2021
- Awarded 2021 S.I.C.A Best Renovation in Okanagan Region
- $\boldsymbol{\cdot}$  Options to demise
- LED lighting throughout
- 4K security camera system
- Secure Fob access entry
- Rare opportunity for exterior signage for office tenants with highway exposure
- $\cdot$  Private washrooms on every floor with pin pad secure entry
- Secure access to 900 sq.ft (approx) rooftop patio common area
- $\cdot$  On-site parking available
- Inducement package available for qualified tenants









#### LOCATION OVERVIEW

1680 Water Street, located on the junction of Water and Highway 97, is easily accessible, with primary access via Abbott and Leon. Walking distance from an abundance of downtown amenities and recreation includi