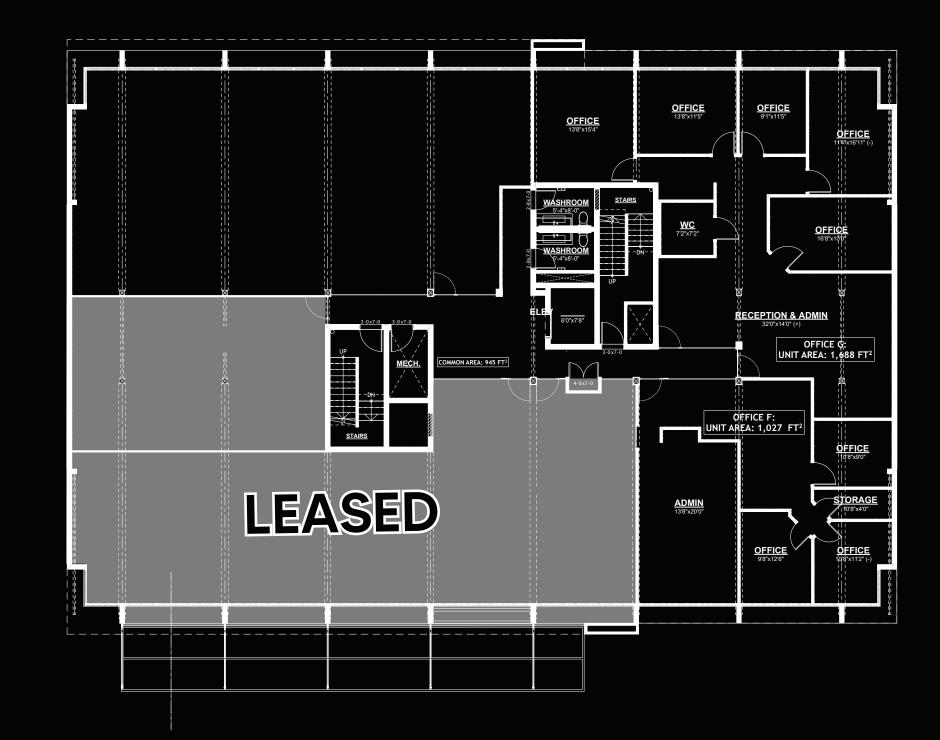

MMERCIAL

www.rlkcommercial.com



#### **OVERVIEW**

1680 Water St is located on one of downtown Kelowna's most notable intersections and offers a rare build to suit opportunity on the third floor. The building has recently undergone an award winning renovation both interior and exterior, and offers features including a rooftop patio and pylon signage with exposure to Highway 97. Inducement packages will be offered to qualified tenants.

#### PROPERTY DETAILS

MUNICIPAL ADDRESS 1680 Water Street, Kelowna BC

UC1 - Downtown Urban Centre

Main Floor - 1,597 SF Third Floor - 5,360 SF



**TRIPLE NET** \$10 / SF (approx)

\$

 $( \setminus$ 

POSSESSION Immediately





### **FLOOR PLAN**

MAIN FLOOR OFFICE B

**RENTABLE AREA** 1,597 SF

HIGHWAY 97



#### **FLOOR PLAN**

2ND FLOOR OFFICE C



# HIGHWAY 97

#### **FLOOR PLAN**

3RD FLOOR OFFICE H

**RENTABLE AREA** 5,360 SF

HIGHWAY 97



#### **PROPERTY DETAILS**

- Substantial renovation completed in 2021
- Awarded 2021 S.I.C.A Best Renovation in Okanagan Region
- $\boldsymbol{\cdot}$  Options to demise
- LED lighting throughout
- 4K security camera system
- Secure Fob access entry
- Rare opportunity for exterior signage for office tenants with highway exposure
- $\cdot$  Private washrooms on every floor with pin pad secure entry
- Secure access to 900 sq.ft (approx) rooftop patio common area
- $\cdot$  On-site parking available
- Inducement package available for qualified tenants









#### LOCATION OVERVIEW

1680 Water Street, located on the junction of Water and Highway 97, is easily accessible, with primary access via