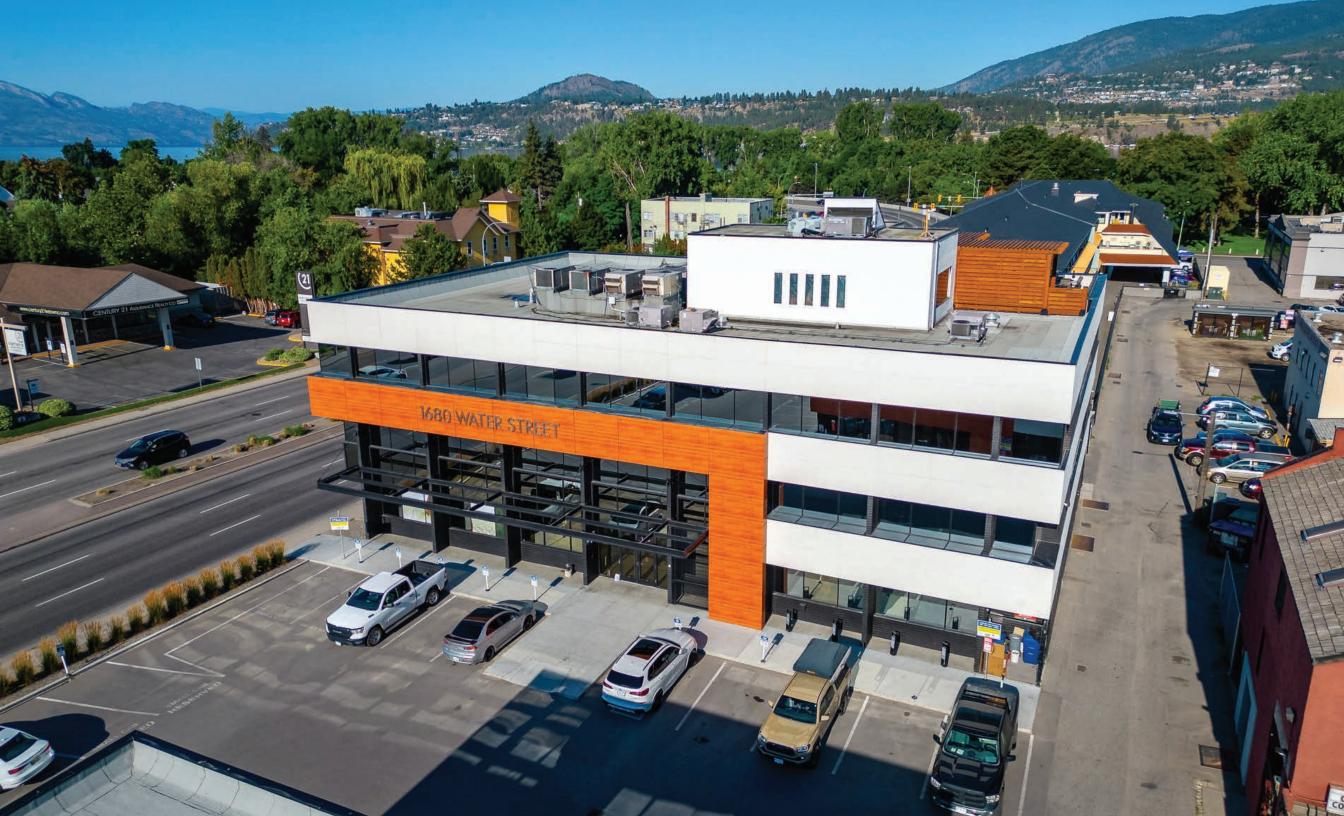

## AWARD WINNING OFFICE SPACE FOR LEASE DOWNTOWN KELOWNA

HIGHNVAN OF

SUBJECT PROPERTY

1680 WATER STREET, KELOWNA BC

MEGHAN CORTESE personal real estate corporation 250.862.7038

royal lepage kelowna COMMERCIAL

#### **OVERVIEW**

1680 Water St is located on one of downtown Kelowna's most notable intersections and offers a rare build to suit opportunity on the third floor. The building has recently undergone an award winning renovation both interior and exterior, and offers features including a rooftop patio and pylon signage with exposure to Highway 97. Inducement packages will be offered to qualified tenants.

#### **PROPERTY DETAILS**

- Substantial renovation completed in 2021
- Awarded 2021 S.I.C.A Best Renovation in Okanagan Region
- $\boldsymbol{\cdot}$  Options to demise
- LED lighting throughout
- 4K security camera system
- Secure Fob access entry
- Rare opportunity for exterior signage for office tenants with highway exposure
- $\cdot$  Private washrooms on every floor with pin pad secure entry
- Secure access to 900 sq.ft (approx) rooftop patio common area
- $\cdot$  On-site parking available
- Inducement package available for qualified tenants