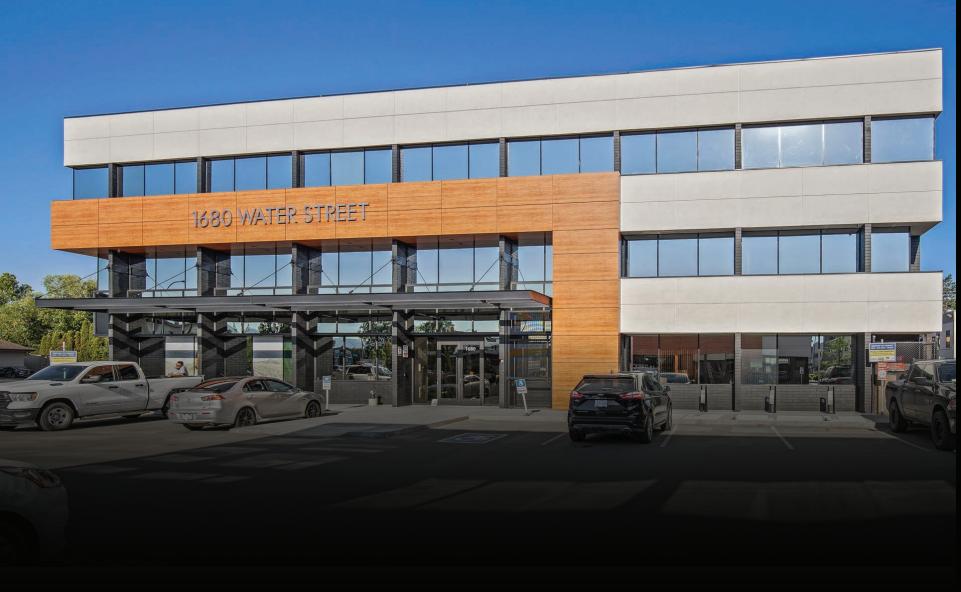

## AWARD WINNING OFFICE SPACE FOR LEASE DOWNTOWN KELOWNA

HIGHNVAN OF

SUBJECT PROPERTY

1680 WATER STREET, KELOWNA BC

MEGHAN CORTESE personal real estate corporation 250.862.7038

royal lepage kelowna COMMERCIAL

#### **OVERVIEW**

1680 Water St is located on one of downtown Kelowna's most notable intersections and offers a rare build to suit opportunity on the third floor. The building has recently undergone an award winning renovation both interior and exterior, and offers features including a rooftop patio and pylon signage with exposure to Highway 97. Inducement packages will be offered to qualified tenants.

#### PROPERTY DETAILS

MUNICIPAL ADDRESS 1680 Water Street, Kelowna BC

UC1 - Downtown Urban Centre

Main Floor - 1,597 SF Third Floor - 5,360 SF

**TRIPLE NET** \$10 / SF (approx)

\$

 $( \setminus$ 

POSSESSION Immediately