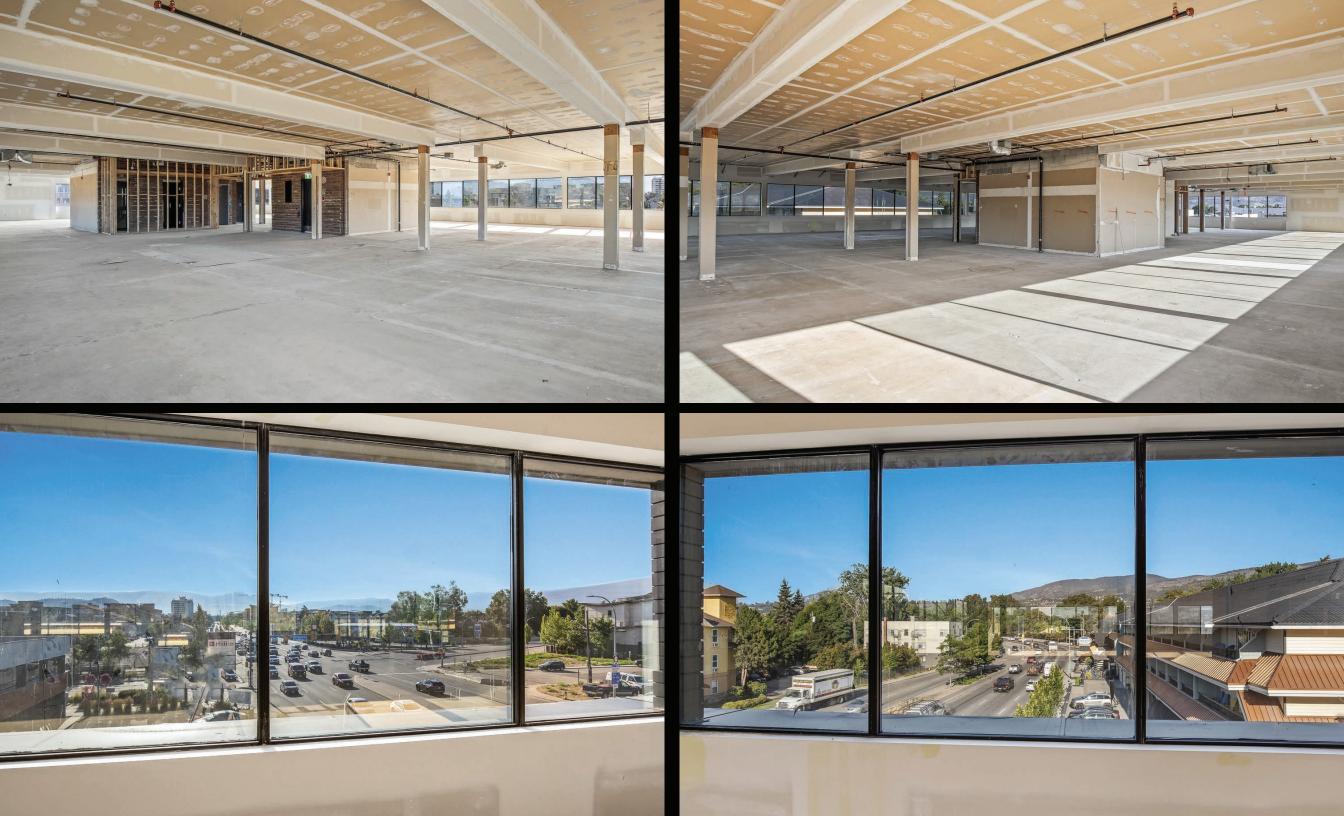

#### **OVERVIEW**

1680 Water St is located on one of downtown Kelowna's most notable intersections and offers a rare build to suit opportunity on the third floor. The building has recently undergone an award winning renovation both interior and exterior, and offers features including a rooftop patio and pylon signage with exposure to Highway 97. Inducement packages will be offered to qualified tenants.

#### **FLOOR PLAN**

3RD FLOOR OFFICE H

**RENTABLE AREA** 5,360 SF

HIGHWAY 97

#### **PROPERTY DETAILS**

- Substantial renovation completed in 2021
- Awarded 2021 S.I.C.A Best Renovation in Okanagan Region
- $\boldsymbol{\cdot}$  Options to demise
- LED lighting throughout
- 4K security camera system
- Secure Fob access entry
- Rare opportunity for exterior signage for office tenants with highway exposure
- $\cdot$  Private washrooms on every floor with pin pad secure entry
- Secure access to 900 sq.ft (approx) rooftop patio common area
- $\cdot$  On-site parking available
- Inducement package available for qualified tenants

#### LOCATION OVERVIEW

1680 Water Street, located on the junction of Water and Highway 97, is easily accessible, with primary access via Abbott and Leon. Walking distance from an abundance of downtown amenities and recreation including restaurants, shopping, City Park and Okanagan Lake.