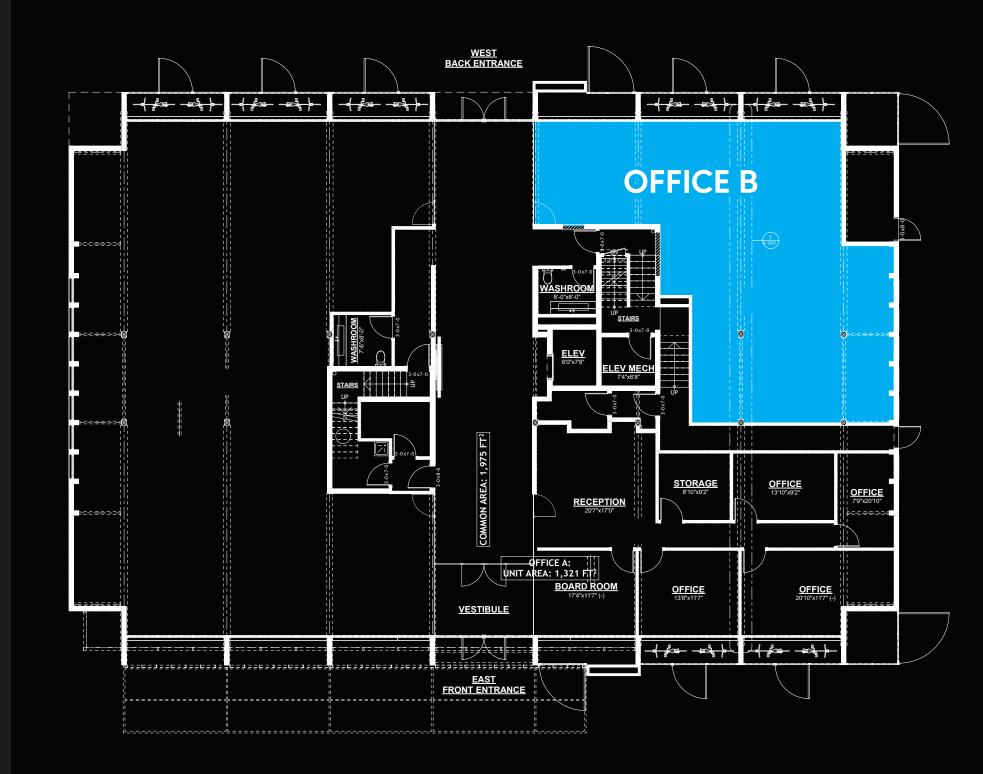

ation 250.862.7038

royal lepage kelowna COMMERCIAL

www.rlkcommercial.com



#### **OVERVIEW**

1680 Water St is located on one of downtown Kelowna's most notable intersections and offers a rare build to suit opportunity on the third floor. The building has recently undergone an award winning renovation both interior and exterior, and offers features including a rooftop patio and pylon signage with exposure to Highway 97. Inducement packages will be offered to qualified tenants.

#### PROPERTY DETAILS

MUNICIPAL ADDRESS 1680 Water Street, Kelowna BC

UC1 - Downtown Urban Centre

Main Floor - 1,597 SF Third Floor - 5,360 SF



**TRIPLE NET** \$10 / SF (approx)

\$

 $( \setminus$ 

POSSESSION Immediately





### **FLOOR PLAN**

MAIN FLOOR OFFICE B

**RENTABLE AREA** 1,597 SF

HIGHWAY 97



#### **FLOOR PLAN**

2ND FLOOR OFFICE C



# HIGHWAY 97

#### **FLOOR PLAN**

3RD FLOOR OFFICE H

**RENTABLE AREA** 5,360 SF

HIGHWAY 97



#### **PROPERTY DETAILS**

- Substantial renovation completed in 2021
- Awarded 2021 S.I.C.A Best Renovation in Okanagan Region
- $\boldsymbol{\cdot}$  Options to demise
- LED lighting throughout
- 4K security camera system
- Secure Fob access entry
- Rare opportunity for exterior signage for office tenants with highway exposure
- $\cdot$  Private washrooms on every floor with pin pad secure entry
- Secure access to 900 sq.ft (approx) rooftop patio common area
- $\cdot$  On-site parking available
- Inducement package available for qualified tenants









#### LOCATION OVERVIEW

1680 Water Street, located on the junction of Water and Highway 97, is