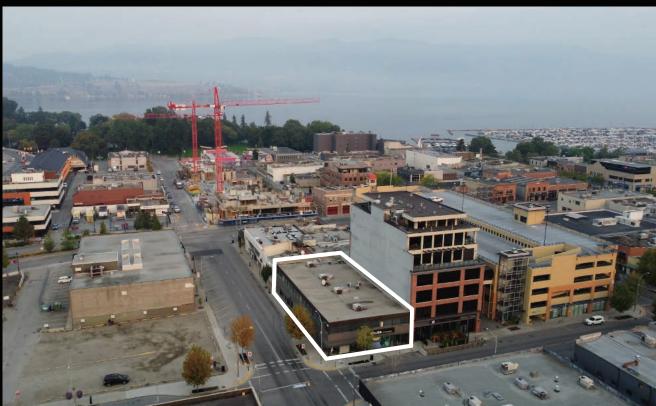

# COMMERCIAL UNITS AVAILABLE DOWNTOWN KELOWNA

1652 & 1638 PANDOSY STREET, KELOWNA BC

JOEY STENSLAND

AGENT

250.470.7234

www.rlkcommercial.com

COMMERCIAL

Prime commercial space for lease, conveniently located just steps away from Bernard Avenue, City Park, and the Lake Okanagan. Embrace the dynamic pulse of downtown Kelowna with its bustling core, boutique shopping, enticing restaurants and cafes, and an array of professional services.

### **LOCATION OVERVIEW**

Located in the heart of Downtown Kelowna and within walking distance to shopping, restaurants, and other professional services. Convenient access and egress from Harvey Avenue (Highway 97 North).