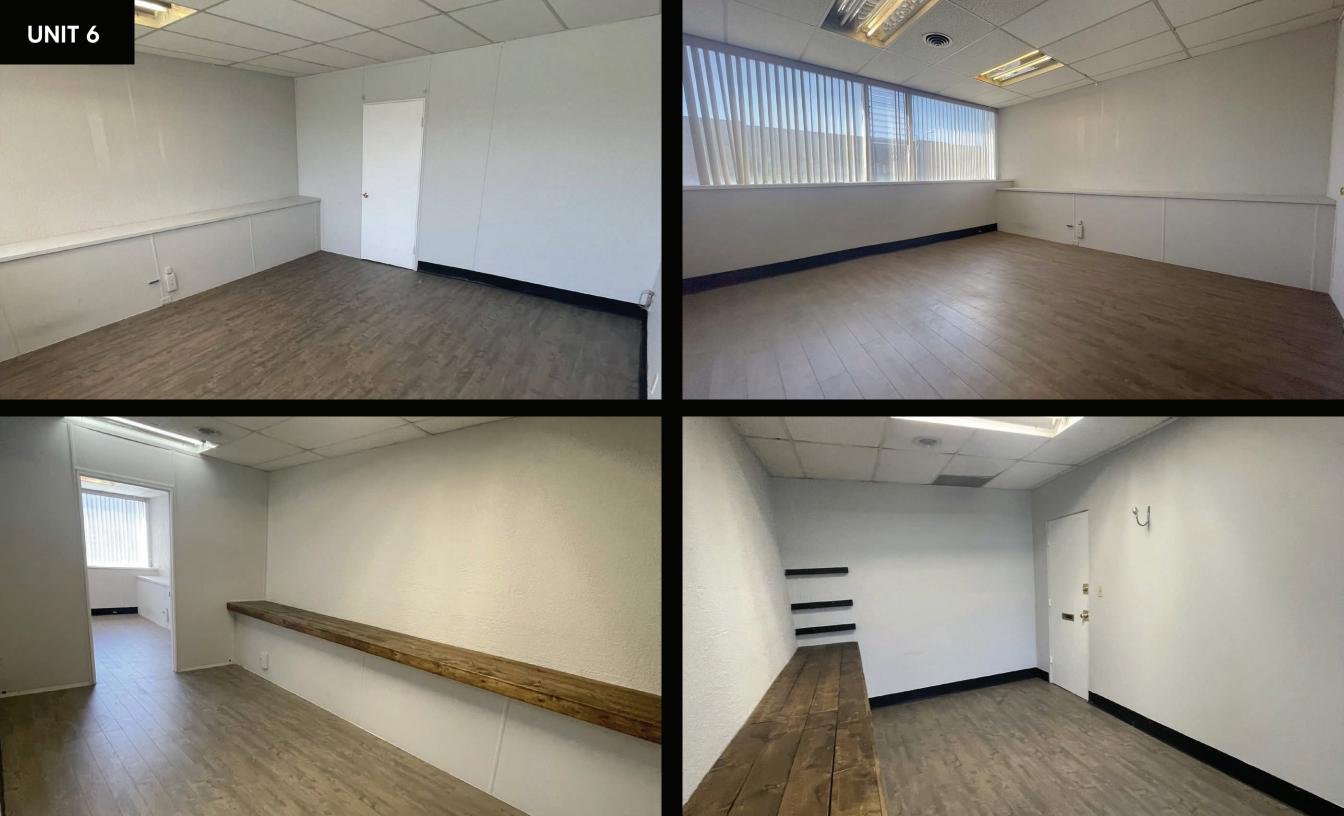

| ADDRESS                   | SIZE - SF | BASE RENT | TYPE         |
|---------------------------|-----------|-----------|--------------|
| 1652 Pandosy St           | 1765      | \$17      | Ground Floor |
| Unit 6 - 1638 Pandosy St  | 350       | \$17      | Second Level |
| Unit 12 - 1638 Pandosy St | 425       | \$17      | Second Level |

## PROPERTY DETAILS

MUNICIPAL ADDRESS
1652 & 1638 Pandosy Street
Kelowna BC

ZONED UC1

Unit 6 - 350 SF
Unit 12 - 420 SF
Ground Floor - 1,765 SF

PARKING
Street parking and monthly parking passes in neighbouring lots