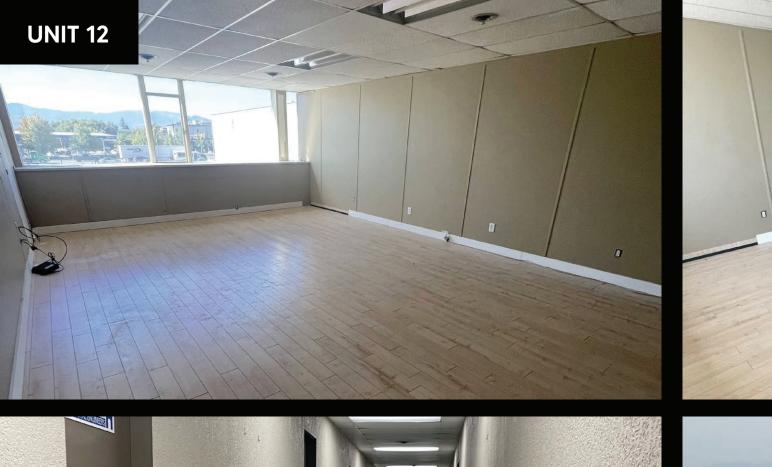

One ground floor and two second floor units available within a fully secured premises.

Ample street parking is available and for added convenience, there is the possibility to secure parking space in the neighboring lots at market rates.

## PROPERTY DETAILS

MUNICIPAL ADDRESS
1652 & 1638 Pandosy Street
Kelowna BC

ZONED UC1

Unit 6 - 350 SF
Unit 12 - 420 SF
Ground Floor - 1,765 SF

PARKING
Street parking and monthly parking passes in neighbouring lots