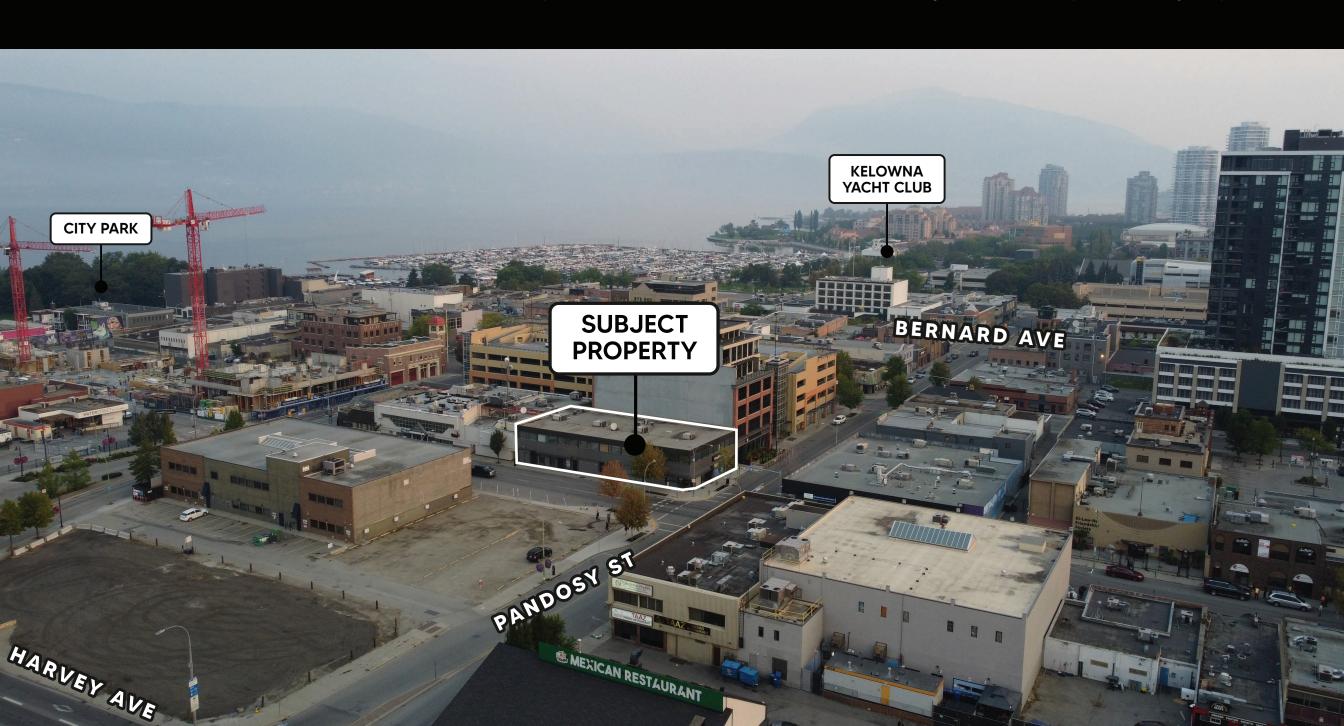

### **LOCATION OVERVIEW**

Located in the heart of Downtown Kelowna and within walking distance to shopping, restaurants, and other professional services. Convenient access and egress from Harvey Avenue (Highway 97 North).

# COMMERCIAL UNITS AVAILABLE DOWNTOWN KELOWNA

1652 & 1638 PANDOSY STREET, KELOWNA BC

JOEY STENSLAND

AGENT

250.470.7234

www.rlkcommercial.com

COMMERCIAL

Prime commercial space for lease, conveniently located just steps away from Bernard Avenue, City Park, and the Lake Okanagan. Embrace the dynamic pulse of downtown Kelowna with its bustling core, boutique shopping, enticing restaurants and cafes, and an array of professional services.