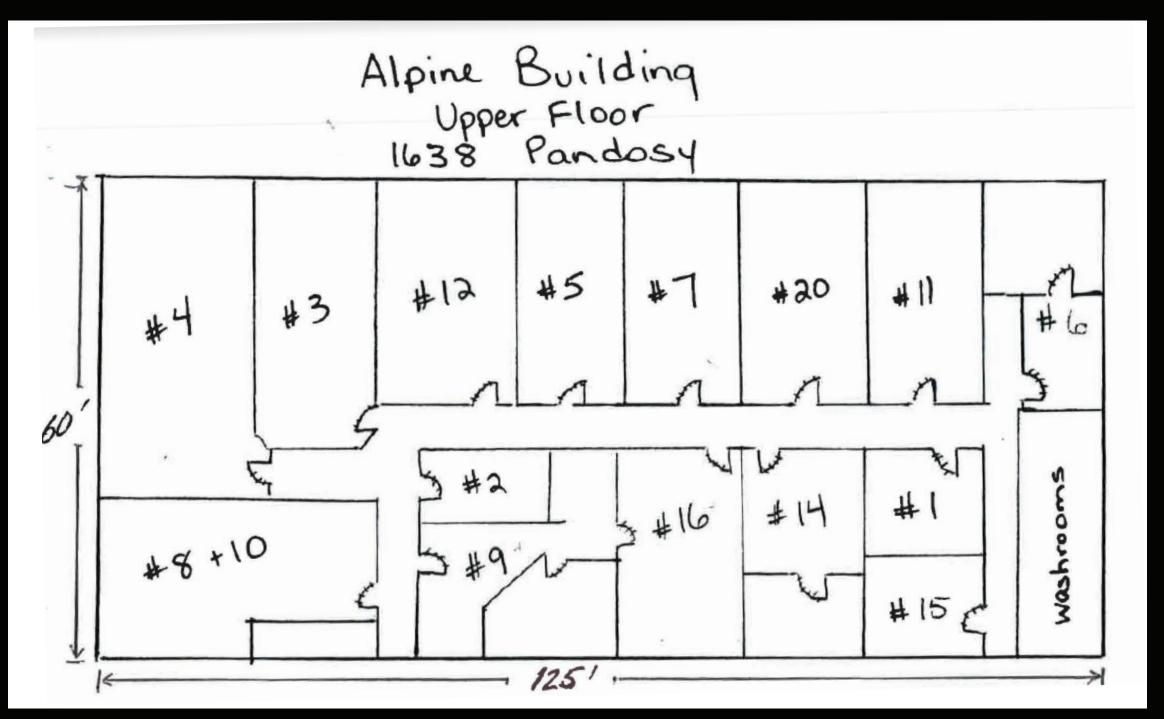

#### FLOOR PLAN - 1638 PANDOSY ST

| ADDRESS                   | SIZE - SF | BASE RENT | TYPE         |
|---------------------------|-----------|-----------|--------------|
| 1652 Pandosy St           | 1765      | \$17      | Ground Floor |
| Unit 6 - 1638 Pandosy St  | 350       | \$17      | Second Level |
| Unit 12 - 1638 Pandosy St | 425       | \$17      | Second Level |

## PROPERTY DETAILS

MUNICIPAL ADDRESS
1652 & 1638 Pandosy Street
Kelowna BC

ZONED UC1

Unit 6 - 350 SF
Unit 12 - 420 SF
Ground Floor - 1,765 SF

PARKING
Street parking and monthly parking passes in neighbouring lots