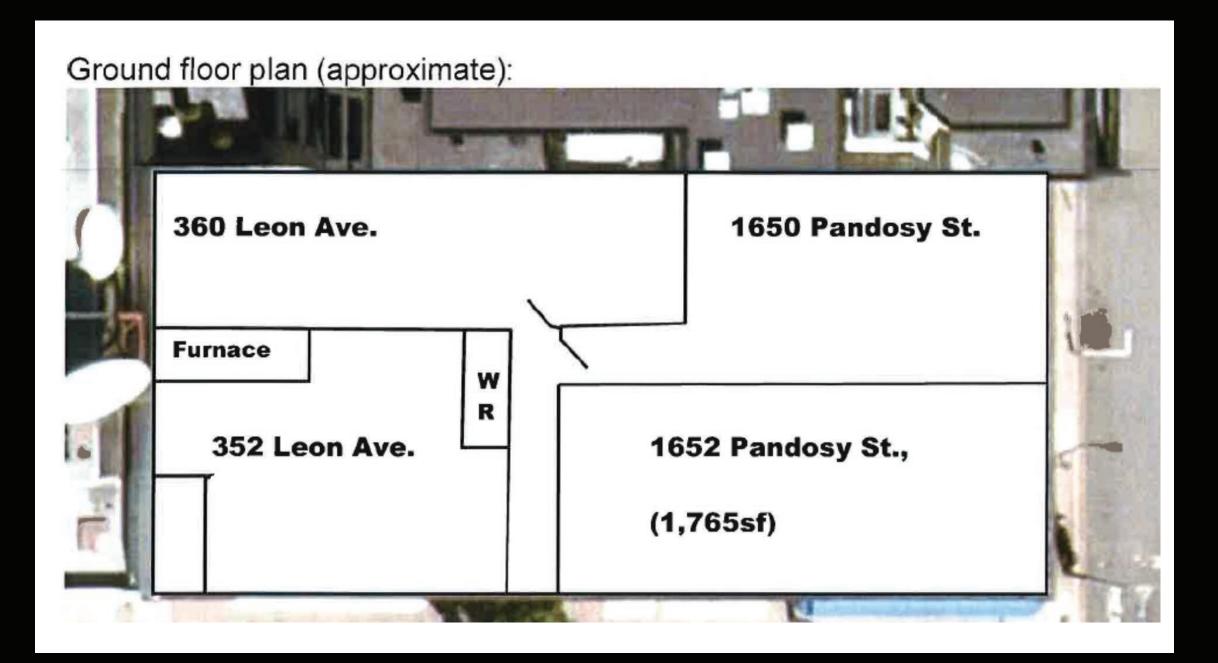

#### FLOOR PLAN - 1652 PANDOSY ST

| ADDRESS                   | SIZE - SF | BASE RENT | TYPE         |
|---------------------------|-----------|-----------|--------------|
| 1652 Pandosy St           | 1765      | \$17      | Ground Floor |
| Unit 6 - 1638 Pandosy St  | 350       | \$17      | Second Level |
| Unit 12 - 1638 Pandosy St | 425       | \$17      | Second Level |

## PROPERTY DETAILS

MUNICIPAL ADDRESS
1652 & 1638 Pandosy Street
Kelowna BC

ZONED UC1

Unit 6 - 350 SF
Unit 12 - 420 SF
Ground Floor - 1,765 SF

PARKING
Street parking and monthly parking passes in neighbouring lots