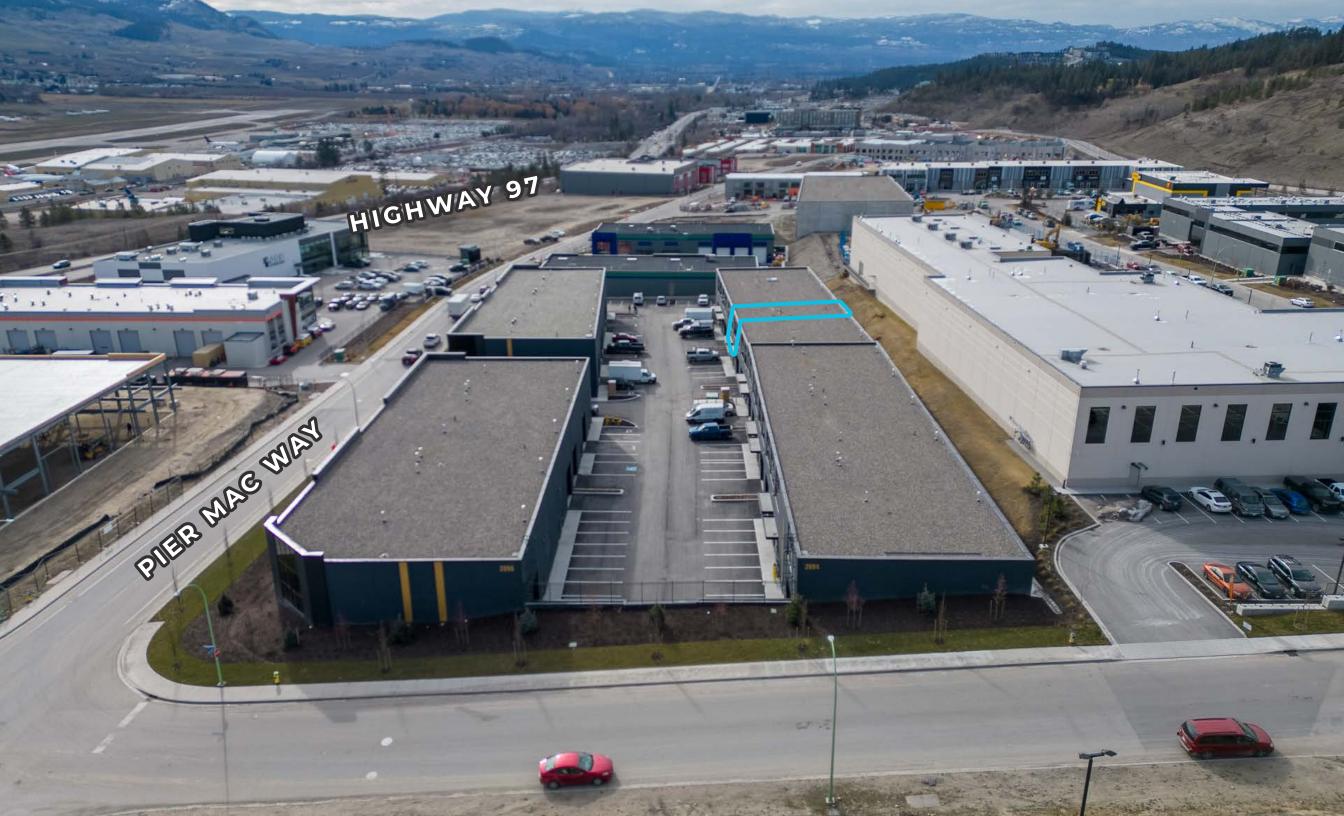

# LOCATION OVERVIEW

2094 Pier Mac Way offers immediate access to Highway 97 and Kelowna International Airport, providing optimal logistics and excellent transportation networks for all your business needs. This industrial market, situated in Kelowna's Airport Business Park, is a thriving sector with a diverse range of businesses, making it an attractive location for your industrial investment.

#### DRIVE TIMES

**1 MIN 2 MIN** TO HWY 97 TO KELOWNA AIRPORT

**8 MIN** TO HWY 33 INTERNATIONAL

34 MIN TO VERNON