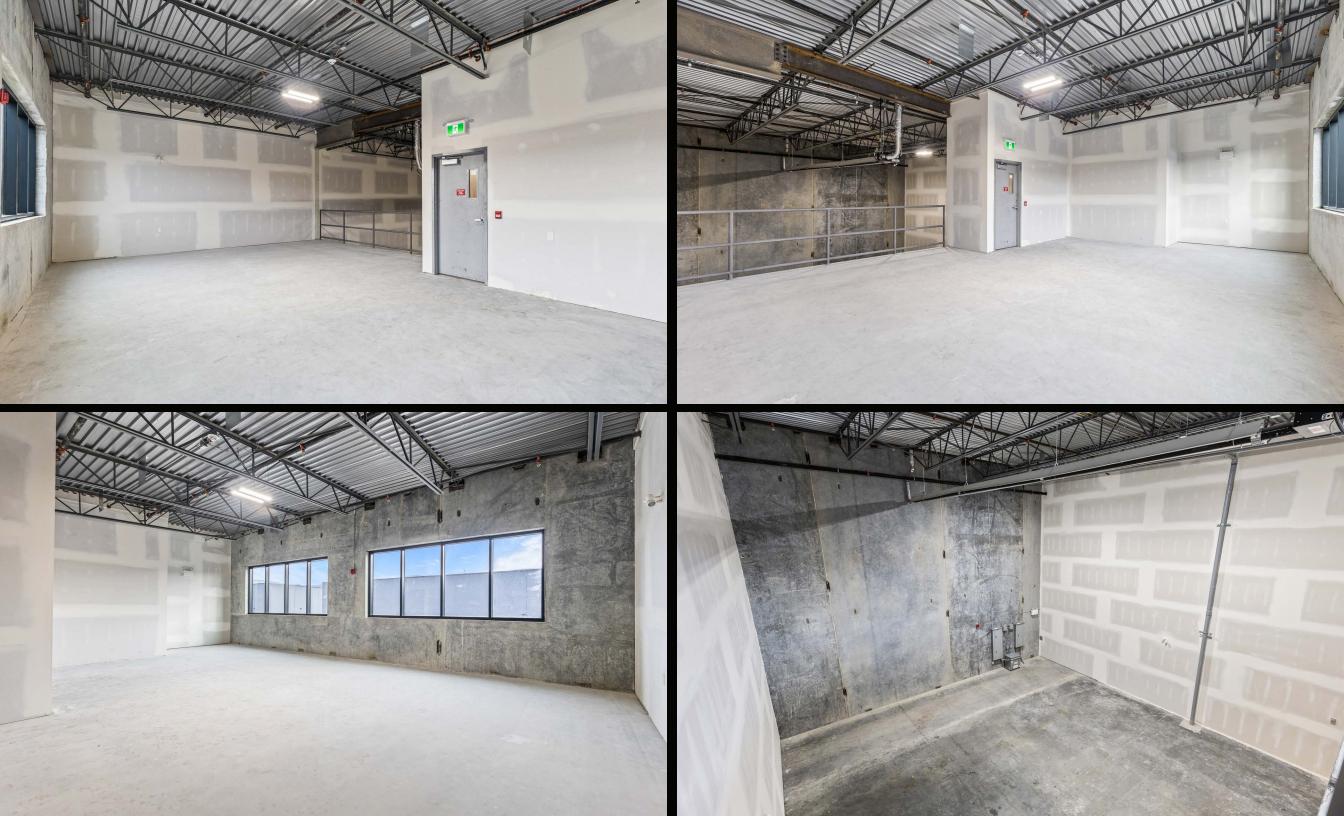

### OVERVIEW

Unit 180 provides a great opportunity to own a total of 2,947 SF of I2 industrial space with 2,100 SF on the main floor and 847 SF on the mezzanine. Conveniently situated in the Airport Business Park, this prime location is right off Highway 97 and minutes from Kelowna International Airport, UBCO and Downtown Kelowna. The unit is made up of insulated concrete tilt-up panels with a 24' clear ceiling height, 12' x 12' grade-level loading doors and is ready for immediate occupancy.

## FEATURES

- Ground Level | 2,100 SF
- Mezzanine | 847 SF
- Total | 2,947 SF
- 24' clear ceiling height
- 12' x 12' Grade level loading door
- High-efficiency LED lighting
- ESFR sprinkler system
- Insulated concrete tilt-up panels