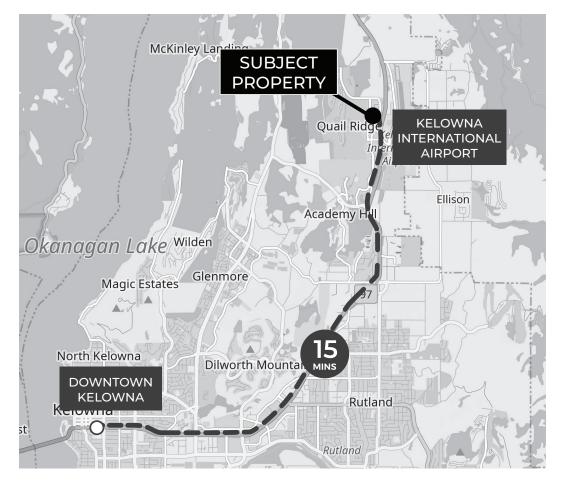

# LOCATION OVERVIEW

2094 Pier Mac Way offers immediate access to Highway 97 and Kelowna International Airport, providing optimal logistics and excellent transportation networks for all your business needs. This industrial market, situated in Kelowna's Airport Business Park, is a thriving sector with a diverse range of businesses, making it an attractive location for your industrial investment.

#### DRIVE TIMES

**1 MIN 2 MIN** TO HWY 97 TO KELOWNA AIRPORT

**8 MIN** TO HWY 33 INTERNATIONAL

34 MIN TO VERNON