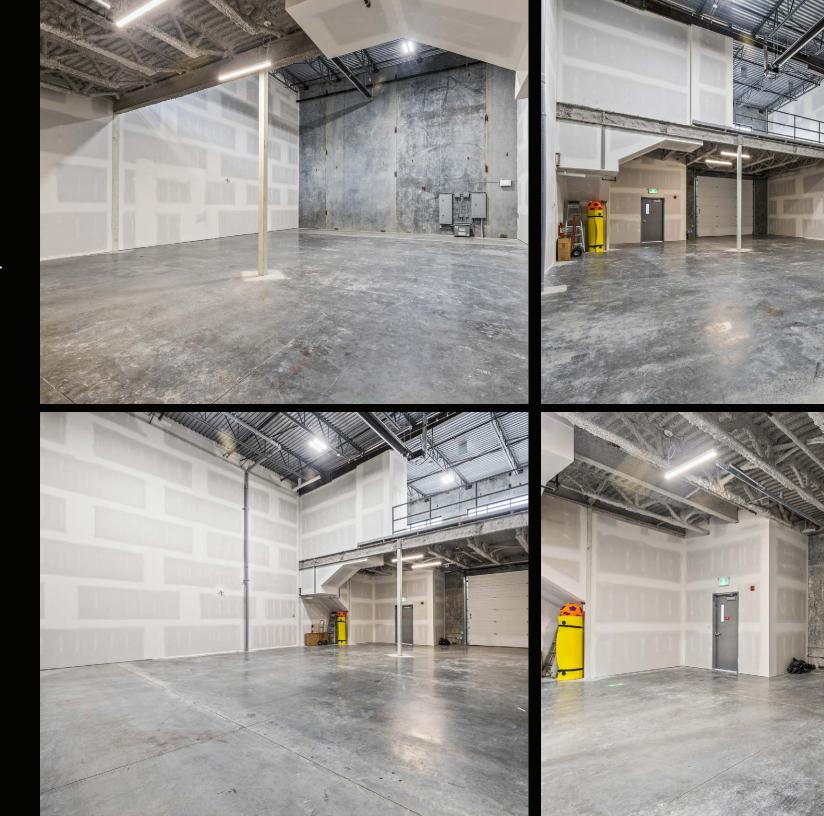

### OVERVIEW

Unit 180 provides a great opportunity to own a total of 2,947 SF of I2 industrial space with 2,100 SF on the main floor and 847 SF on the mezzanine. Conveniently situated in the Airport Business Park, this prime location is right off Highway 97 and minutes from Kelowna International Airport, UBCO and Downtown Kelowna. The unit is made up of insulated concrete tilt-up panels with a 24' clear ceiling height, 12' x 12' grade-level loading doors and is ready for immediate occupancy.

## FEATURES

- Ground Level | 2,100 SF
- Mezzanine | 847 SF
- Total | 2,947 SF
- 24' clear ceiling height
- 12' x 12' Grade level loading door
- High-efficiency LED lighting
- ESFR sprinkler system
- Insulated concrete tilt-up panels