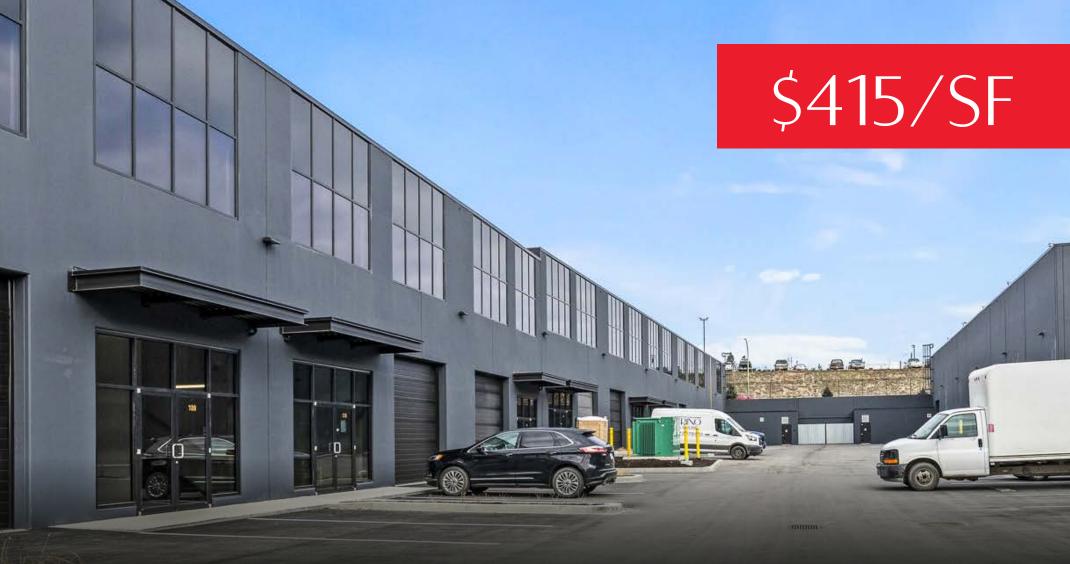

### OVERVIEW

Unit 180 provides a great opportunity to own a total of 2,947 SF of I2 industrial space with 2,100 SF on the main floor and 847 SF on the mezzanine. Conveniently situated in the Airport Business Park, this prime location is right off Highway 97 and minutes from Kelowna International Airport, UBCO and Downtown Kelowna. The unit is made up of insulated concrete tilt-up panels with a 24' clear ceiling height, 12' x 12' grade-level loading doors and is ready for immediate occupancy.

## FEATURES

- Ground Level | 2,100 SF
- Mezzanine | 847 SF
- Total | 2,947 SF
- 24' clear ceiling height
- 12' x 12' Grade level loading door
- High-efficiency LED lighting
- ESFR sprinkler system
- Insulated concrete tilt-up panels