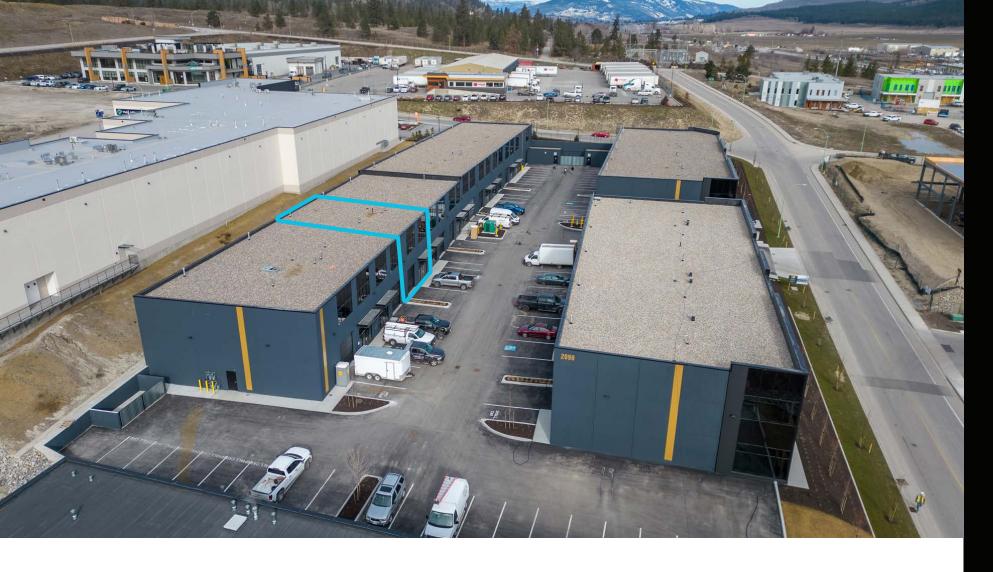

### OVERVIEW

Unit 180 provides a great opportunity to own a total of 2,947 SF of I2 industrial space with 2,100 SF on the main floor and 847 SF on the mezzanine. Conveniently situated in the Airport Business Park, this prime location is right off Highway 97 and minutes from Kelowna International Airport, UBCO and Downtown Kelowna. The unit is made up of insulated concrete tilt-up panels with a 24' clear ceiling height, 12' x 12' grade-level loading doors and is ready for immediate occupancy.

### PROPERTY DETAILS

O MUNICIPAL ADDRESS 180-2094 PIER MAC WAY

- ZONING

   12 | GENERAL INDUSTRIAL
- UNIT SIZE 2,947 SF

YEAR BUILT

- PARKING 2 stalls allocated in front of the unit
  - **PROPERTY TAXES** \$3278.70 (2024)
  - STRATA FEES \$413.02 Monthly

# LOCATION OVERVIEW

2094 Pier Mac Way offers immediate access to Highway 97 and Kelowna International Airport, providing optimal logistics and excellent transportation networks for all your business needs. This industrial market, situated in Kelowna's Airport Business Park, is a thriving sector with a diverse range of businesses, making it an attractive location for your industrial investment.