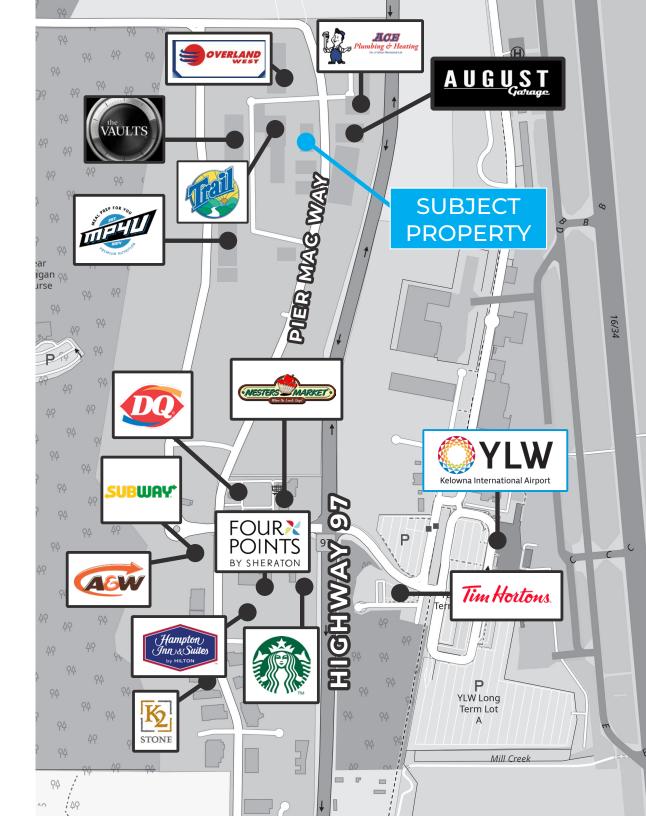

# LOCATION OVERVIEW

2094 Pier Mac Way offers immediate access to Highway 97 and Kelowna International Airport, providing optimal logistics and excellent transportation networks for all your business needs. This industrial market, situated in Kelowna's Airport Business Park, is a thriving sector with a diverse range of businesses, making it an attractive location for your industrial investment.