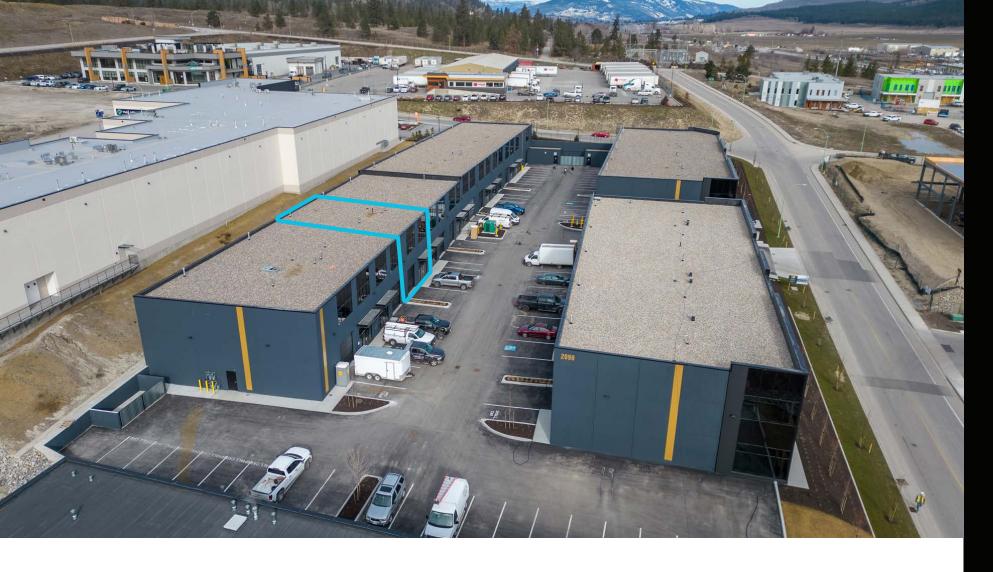

### OVERVIEW

Unit 180 provides a great opportunity to own a total of 2,947 SF of I2 industrial space with 2,100 SF on the main floor and 847 SF on the mezzanine. Conveniently situated in the Airport Business Park, this prime location is right off Highway 97 and minutes from Kelowna International Airport, UBCO and Downtown Kelowna. The unit is made up of insulated concrete tilt-up panels with a 24' clear ceiling height, 12' x 12' grade-level loading doors and is ready for immediate occupancy.

### PROPERTY DETAILS

O MUNICIPAL ADDRESS 180-2094 PIER MAC WAY

- ZONING

   12 | GENERAL INDUSTRIAL
- UNIT SIZE 2,947 SF

YEAR BUILT

PARKING 2 stalls allocated in front of the unit

> **PROPERTY TAXES** \$3278.70 (2024)

# LOCATION OVERVIEW

2094 Pier Mac Way offers immediate access to Highway 97 and Kelowna International Airport, providing optimal logistics and excellent transportation networks for all your business needs. This industrial market, situated in Kelowna's Airport Business Park, is a thriving sector with a diverse range of businesses, making it an attractive location for your industrial investment.