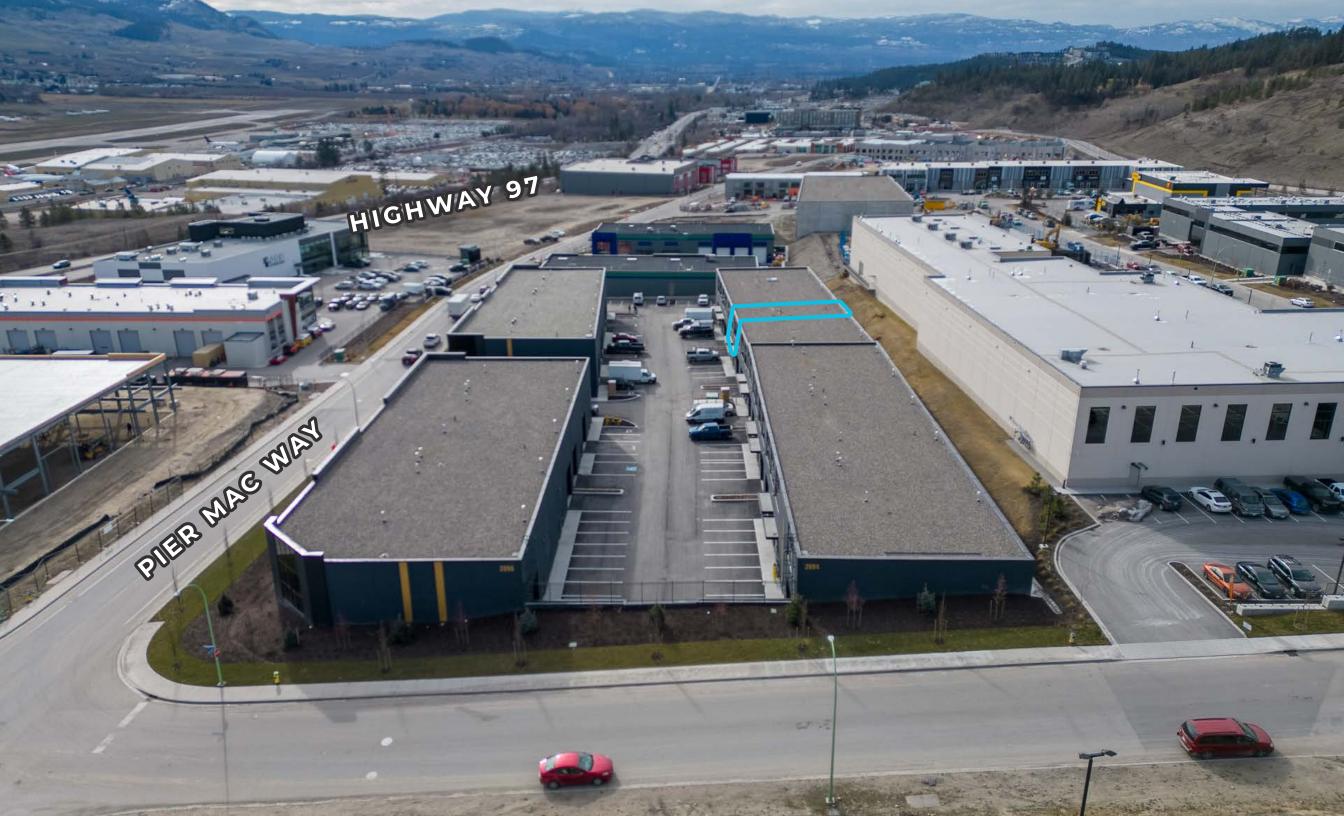

### OVERVIEW

Unit 180 provides a great opportunity to own a total of 2,947 SF of I2 industrial space with 2,100 SF on the main floor and 847 SF on the mezzanine. Conveniently situated in the Airport Business Park, this prime location is right off Highway 97 and minutes from Kelowna International Airport, UBCO and Downtown Kelowna. The unit is made up of insulated concrete tilt-up panels with a 24' clear ceiling height, 12' x 12' grade-level loading doors and is ready for immediate occupancy.

# LOCATION OVERVIEW

2094 Pier Mac Way offers immediate access to Highway 97 and Kelowna International Airport, providing optimal logistics and excellent transportation networks for all your business needs. This industrial market, situated in Kelowna's Airport Business Park, is a thriving sector with a diverse range of businesses, making it an attractive location for your industrial investment.

#### DRIVE TIMES

**1 MIN 2 MIN** TO HWY 97 TO KELOWNA AIRPORT

**8 MIN** TO HWY 33 INTERNATIONAL

34 MIN TO VERNON