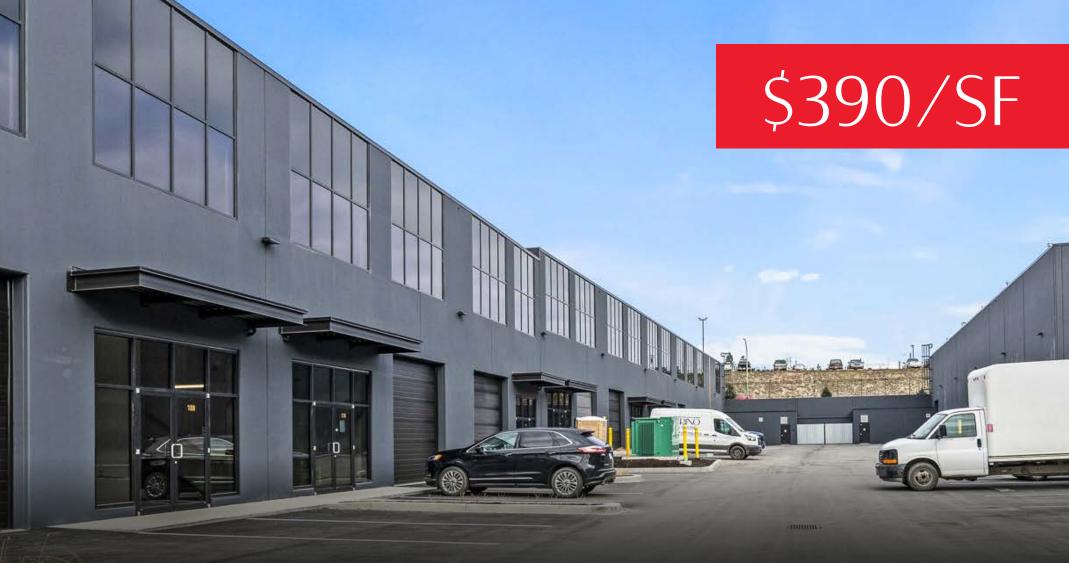

# FOR SALE INDUSTRIAL STRATA UNIT FOR SALE IN QUAIL RIDGE BUSINESS CENTRE 180-2094 PIER MAC WAY | KELOWNA BC

PERSONAL REAL ESTATE CORPORATION

250.808.8101

www.rlkcommercial.com

royal lepage kelowna COMMERCIAL

### OVERVIEW

Unit 180 provides a great opportunity to own a total of 2,947 SF of I2 industrial space with 2,100 SF on the main floor and 847 SF on the mezzanine. Conveniently situated in the Airport Business Park, this prime location is right off Highway 97 and minutes from Kelowna International Airport, UBCO and Downtown Kelowna. The unit is made up of insulated concrete tilt-up panels with a 24' clear ceiling height, 12' x 12' grade-level loading doors and is ready for immediate occupancy.

### PROPERTY DETAILS

O MUNICIPAL ADDRESS 180-2094 PIER MAC WAY

- ZONING

   12 | GENERAL INDUSTRIAL
- UNIT SIZE 2,947 SF

YEAR BUILT

PARKING 2 stalls allocated in front of the unit

> **PROPERTY TAXES** \$3278.70 (2024)