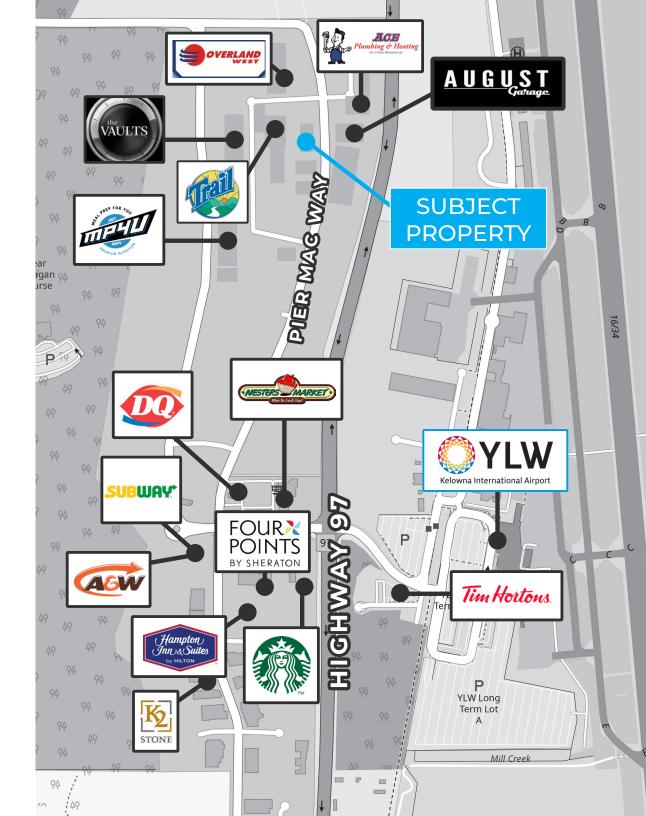

# LOCATION OVERVIEW

2094 Pier Mac Way offers immediate access to Highway 97 and Kelowna International Airport, providing optimal logistics and excellent transportation networks for all your business needs. This industrial market, situated in Kelowna's Airport Business Park, is a thriving sector with a diverse range of businesses, making it an attractive location for your industrial investment.

#### DRIVE TIMES

**1 MIN 2 MIN** TO HWY 97 TO KELOWNA AIRPORT

**8 MIN** TO HWY 33 INTERNATIONAL

34 MIN TO VERNON