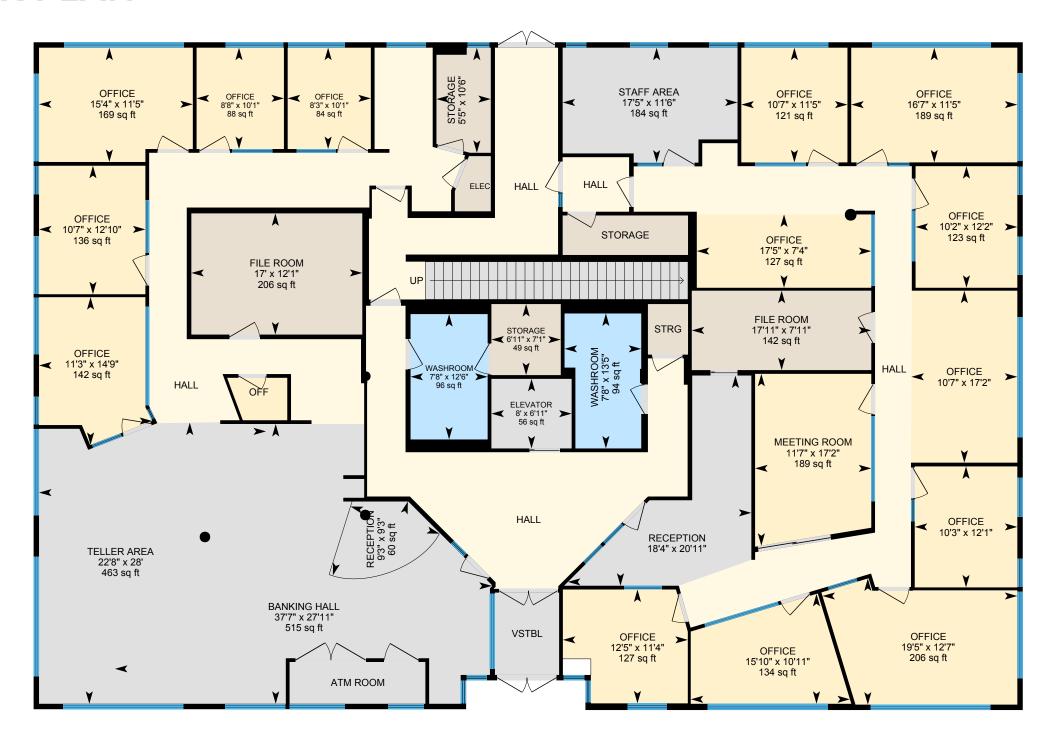

ignificantly enhancing the service area and improving accessibility for patrons and employees alike.

This space offers remarkable flexibility for retail users, making it an ideal fit for an office use and various retail businesses such as daycares, pet grooming services, dentists, and more. With its prime location, versatile layout, and accessibility enhancements on the horizon, this offering presents an unparalleled opportunity for businesses seeking a premier location downtown Kelowna.

## PROPERTY DETAILS



#### MUNICIPAL ADDRESS

100-1674 Bertram St Kelowna BC



#### **ZONED**

UC1 - Downtown Urban Centre



#### **RENTABLE AREA**

5,167 SF



#### **BASE RENT**

\$30 / SF



#### TRIPLE NET

\$15 / SF

CLICK HERE TO VIEW THE VIRTUAL TOUR

























## **FLOOR PLAN**



## **LOCATION OVERVIEW**

Located in the heart of Downtown Kelowna and within walking distance to shopping, restaurants, and other professional services. Convenient access and egress from Harvey Avenue (Highway 97 North).



## **CONTACT**

MEGHAN CORTESE

PERSONAL REAL ESTATE CORPORATION

250.862.7038

www.rlkcommercial.com

ROYAL LEPAGE KELOWNA

### COMMERCIAL



We assume that the property is free of any environmental condition that would negatively impact the market value of the property. Unless otherwise stated, we have not performed a review of title, nor any encumbrances that appear on title. We are not Lawyers, nor Accountants and thus are not qualified to provide legal or accounting advice.

Any interested party should undertake their own inquiries as to the accuracy of the info