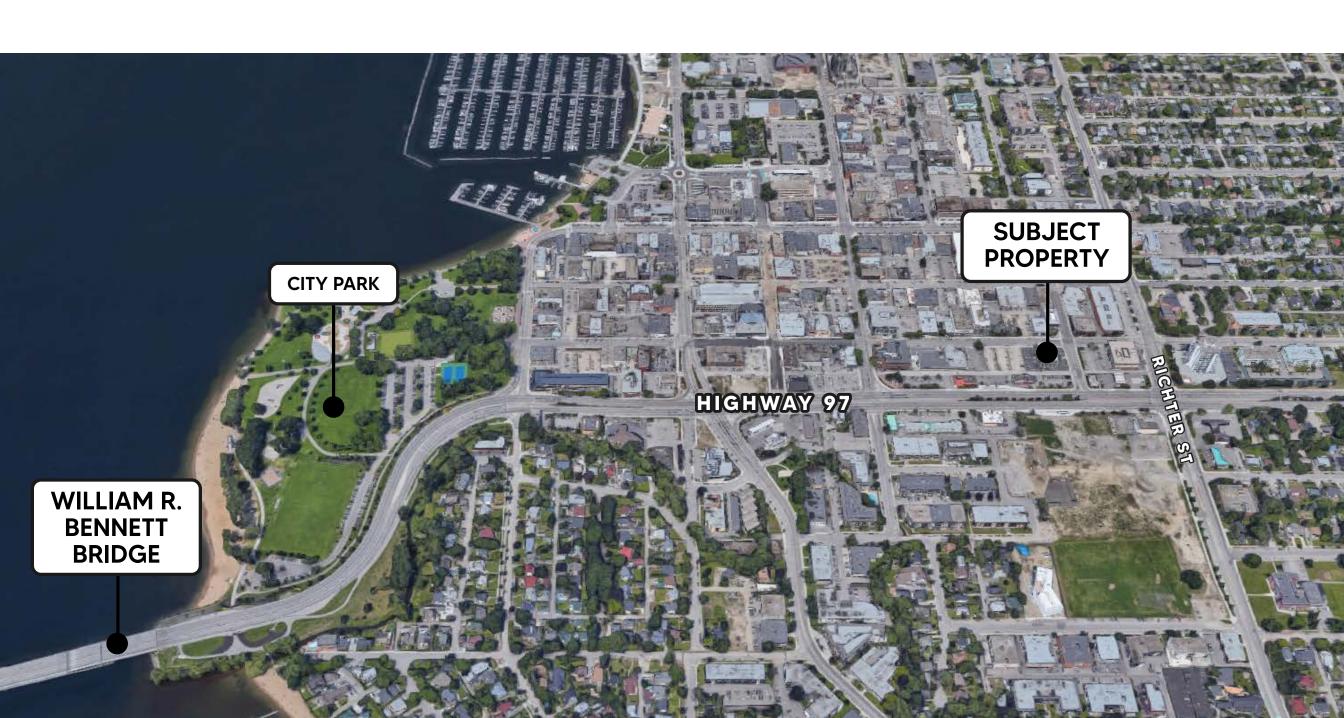

## **LOCATION OVERVIEW**

Located in the heart of Downtown Kelowna and within walking distance to shopping, restaurants, and other professional services. Convenient access and egress from Harvey Avenue (Highway 97 North).