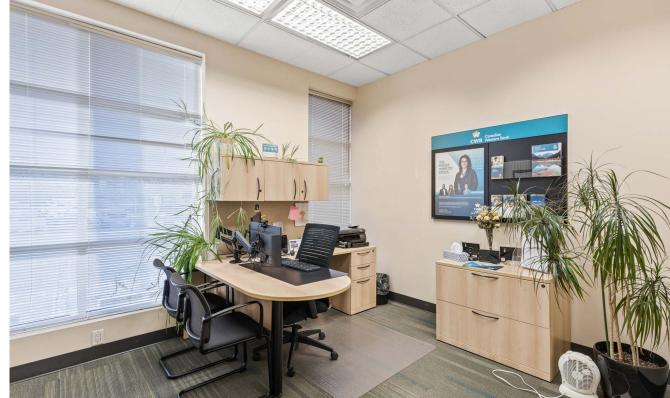

## **OVERVIEW**

Opportunity to lease a full ground level floor plate in a high-profile professional office building in downtown Kelowna. Featuring 5,167 square feet of rentable area, this full floor premises is currently occupied by a bank and includes functional/quality improvements throughout, reception area, open work space, kitchenette, enclosed offices, dedicated boardroom and file/copy room. The building also has the rare offering of exterior signage, with exposure to both downtown and Highway 97. Demising options available, 15+ on site parking stalls available for the entire floor.