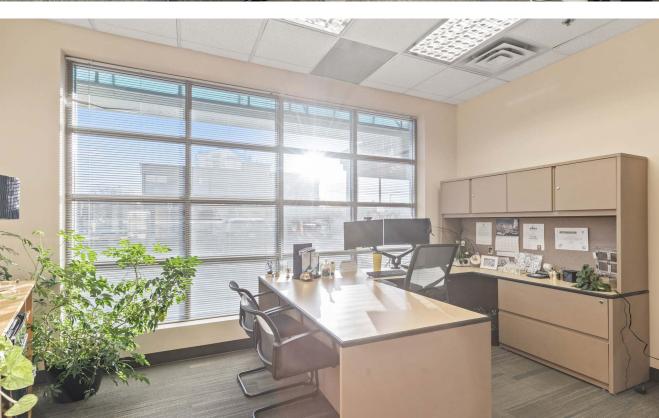

## **OVERVIEW**

Opportunity to lease a full ground level floor plate in a high-profile professional office building in downtown Kelowna. Featuring 5,167 square feet of rentable area, this full floor premises is currently occupied by a bank and includes functional/quality improvements throughout, reception area, open work space, kitchenette, enclosed offices, dedicated boardroom and file/copy room. The building also has the rare offering of exterior signage, with exposure to both downtown and Highway 97. Demising options available, 15+ on site parking stalls available for the entire floor.