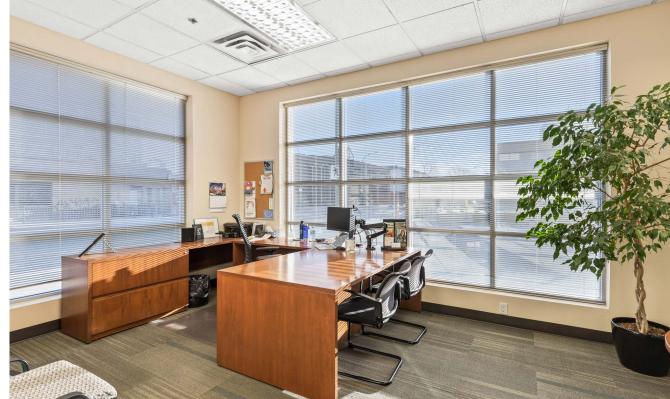

## **OVERVIEW**

Opportunity to lease a full ground level floor plate in a high-profile professional office building in downtown Kelowna. Featuring 5,167 square feet of rentable area, this full floor premises is currently occupied by a bank and includes functional/quality improvements throughout, reception area, open work space, kitchenette, enclosed offices, dedicated boardroom and file/copy room. The building also has the rare offering of exterior signage, with exposure to both downtown and Highway 97. Demising options available, 15+ on site parking stalls available for the entire floor.