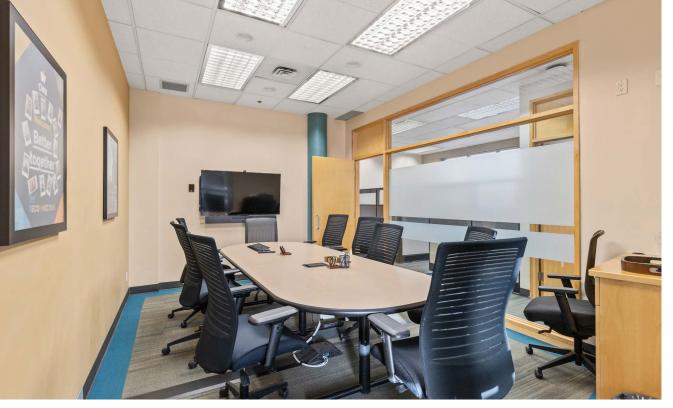

## **OVERVIEW**

Opportunity to lease a full ground level floor plate in a high-profile professional office building in downtown Kelowna. Featuring 5,167 square feet of rentable area, this full floor premises is currently occupied by a bank and includes functional/quality improvements throughout, reception area, open work space, kitchenette, enclosed offices, dedicated boardroom and file/copy room. The building also has the rare offering of exterior signage, with exposure to both downtown and Highway 97. Demising options available, 15+ on site parking stalls available for the entire floor.