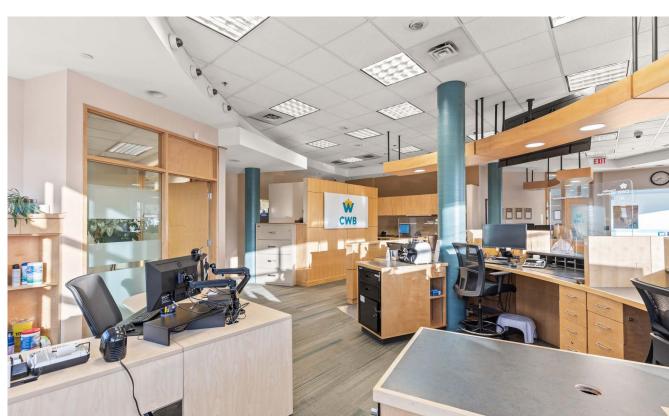

## **OVERVIEW**

Opportunity to lease a full ground level floor plate in a high-profile professional office building in downtown Kelowna. Featuring 5,167 square feet of rentable area, this full floor premises is currently occupied by a bank and includes functional/quality improvements throughout, reception area, open work space, kitchenette, enclosed offices, dedicated boardroom and file/copy room. The building also has the rare offering of exterior signage, with exposure to both downtown and Highway 97. Demising options available, 15+ on site parking stalls available for the entire floor.