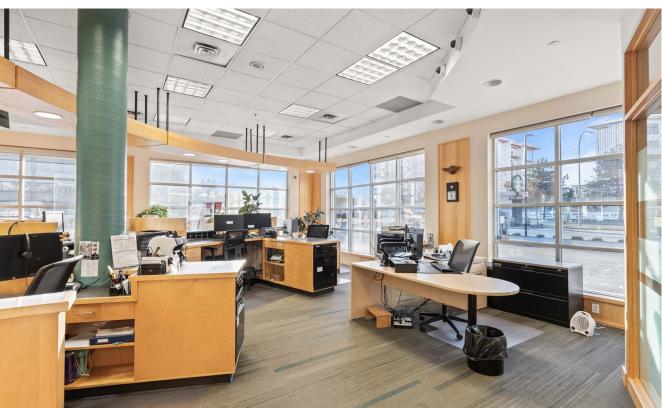

## **OVERVIEW**

Opportunity to lease a full ground level floor plate in a high-profile professional office building in downtown Kelowna. Featuring 5,167 square feet of rentable area, this full floor premises is currently occupied by a bank and includes functional/quality improvements throughout, reception area, open work space, kitchenette, enclosed offices, dedicated boardroom and file/copy room. The building also has the rare offering of exterior signage, with exposure to both downtown and Highway 97. Demising options available, 15+ on site parking stalls available for the entire floor.