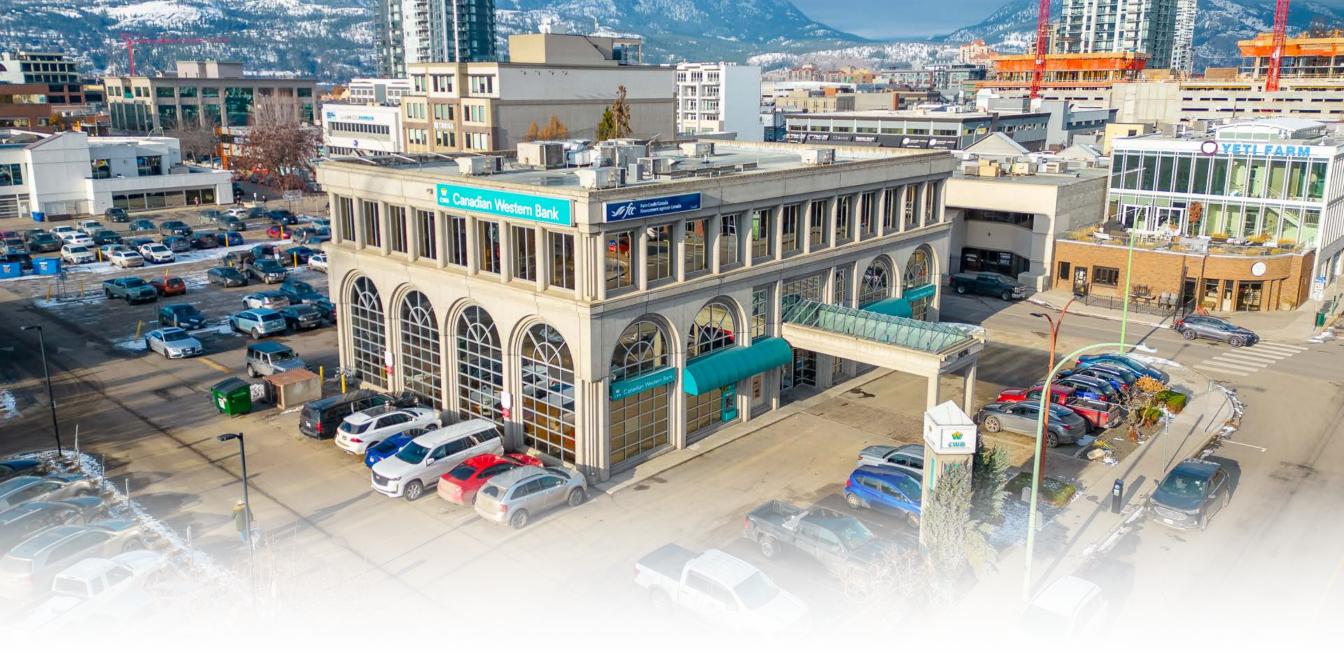

# OPPORTUNITY TO LEASE A FULL GROUND LEVEL FLOOR PLATE

100-1674 BERTRAM ST, KELOWNA BC

MEGHAN CORTESE

PERSONAL REAL ESTATE CORPORATION

250.862.7038

www.rlkcommercial.com

COMMERCIAL

## **OVERVIEW**

Opportunity to lease a full ground level floor plate in a high-profile professional office building in downtown Kelowna. Featuring 5,167 square feet of rentable area, this full floor premises is currently occupied by a bank and includes functional/quality improvements throughout, reception area, open work space, kitchenette, enclosed offices, dedicated boardroom and file/copy room. The building also has the rare offering of exterior signage, with exposure to both downtown and Highway 97. Demising options available, 15+ on site parking stalls available for the entire floor.

This leasing opportunity is uniquely positioned to benefit from the ongoing \$12 million Bertram pedestrian overpass project. This transformative initiative will establish a vital link between the southside residential neighborhoods and 1674 Bertram Street, significantly enhancing the service area and improving accessibility for patrons and employees alike.