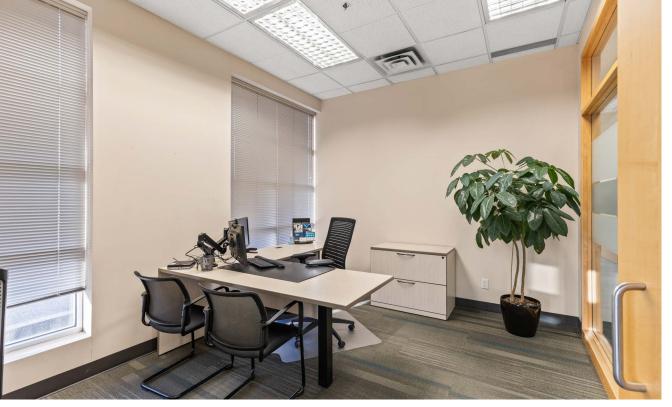

## **OVERVIEW**

Opportunity to lease a full ground level floor plate in a high-profile professional office building in downtown Kelowna. Featuring 5,167 square feet of rentable area, this full floor premises is currently occupied by a bank and includes functional/quality improvements throughout, reception area, open work space, kitchenette, enclosed offices, dedicated boardroom and file/copy room. The building also has the rare offering of exterior signage, with exposure to both downtown and Highway 97. Demising options available, 15+ on site parking stalls available for the entire floor.