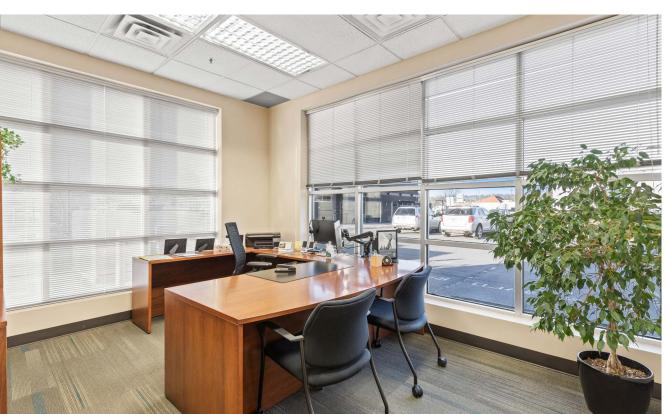

## **OVERVIEW**

Opportunity to lease a full ground level floor plate in a high-profile professional office building in downtown Kelowna. Featuring 5,167 square feet of rentable area, this full floor premises is currently occupied by a bank and includes functional/quality improvements throughout, reception area, open work space, kitchenette, enclosed offices, dedicated boardroom and file/copy room. The building also has the rare offering of exterior signage, with exposure to both downtown and Highway 97. Demising options available, 15+ on site parking stalls available for the entire floor.