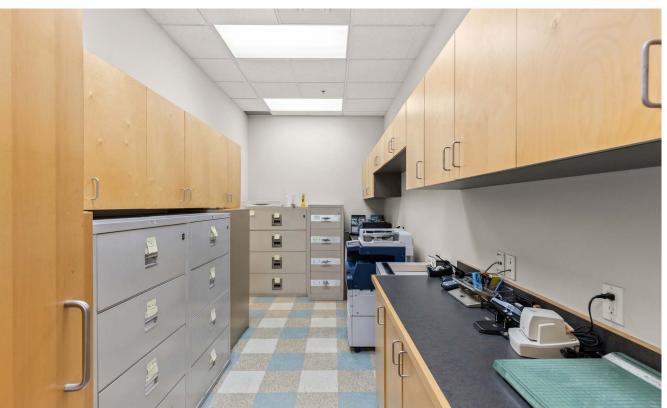

## **OVERVIEW**

Opportunity to lease a full ground level floor plate in a high-profile professional office building in downtown Kelowna. Featuring 5,167 square feet of rentable area, this full floor premises is currently occupied by a bank and includes functional/quality improvements throughout, reception area, open work space, kitchenette, enclosed offices, dedicated boardroom and file/copy room. The building also has the rare offering of exterior signage, with exposure to both downtown and Highway 97. Demising options available, 15+ on site parking stalls available for the entire floor.