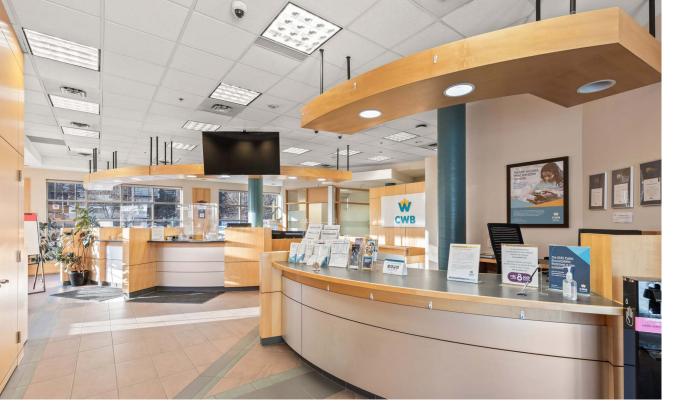

## **OVERVIEW**

Opportunity to lease a full ground level floor plate in a high-profile professional office building in downtown Kelowna. Featuring 5,167 square feet of rentable area, this full floor premises is currently occupied by a bank and includes functional/quality improvements throughout, reception area, open work space, kitchenette, enclosed offices, dedicated boardroom and file/copy room. The building also has the rare offering of exterior signage, with exposure to both downtown and Highway 97. Demising options available, 15+ on site parking stalls available for the entire floor.