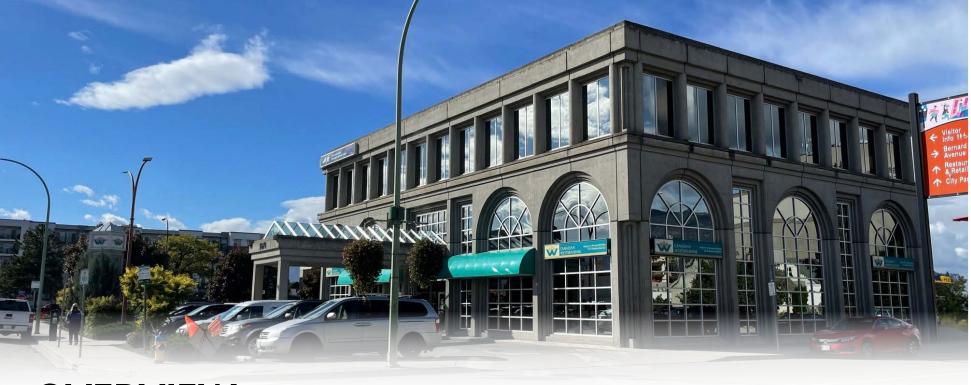

## **OVERVIEW**

Opportunity to lease a full ground level floor plate in a high-profile professional office building in downtown Kelowna. Featuring 5,167 square feet of rentable area, this full floor premises is currently occupied by a bank and includes functional/quality improvements throughout, reception area, open work space, kitchenette, enclosed offices, dedicated boardroom and file/copy room. The building also has the rare offering of exterior signage, with exposure to both downtown and Highway 97. Demising options available, 15+ on site parking stalls available for the entire floor.

## **LOCATION OVERVIEW**

Located in the heart of Downtown Kelowna and within walking distance to shopping, restaurants, and other professional services. Convenient access and egress from Harvey Avenue (Highway 97 North).