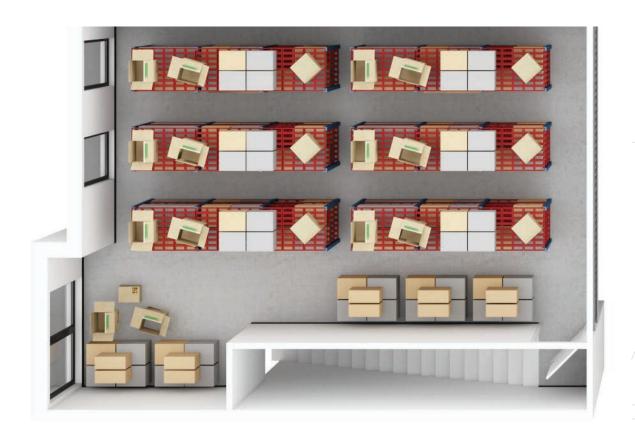

Floorplans range from 3,091 to 3,297 square feet, providing flexibility for businesses needing adaptable spaces for warehousing, manufacturing, or distribution operations. Each unit includes small-bay, rear-grade loading for easy access, and there's an option to combine units to create larger, contiguous spaces to support growing business needs.

# Office & Showroom Space

Unit 6 includes fully built-out office space, featuring a kitchenette and a fully accessible washroom.

Additional office or showroom space can be custom-built to your specifications in collaboration with Wesmont Group.

Upper Floor - Mezzanine

Ground Floor - Office & Warehouse