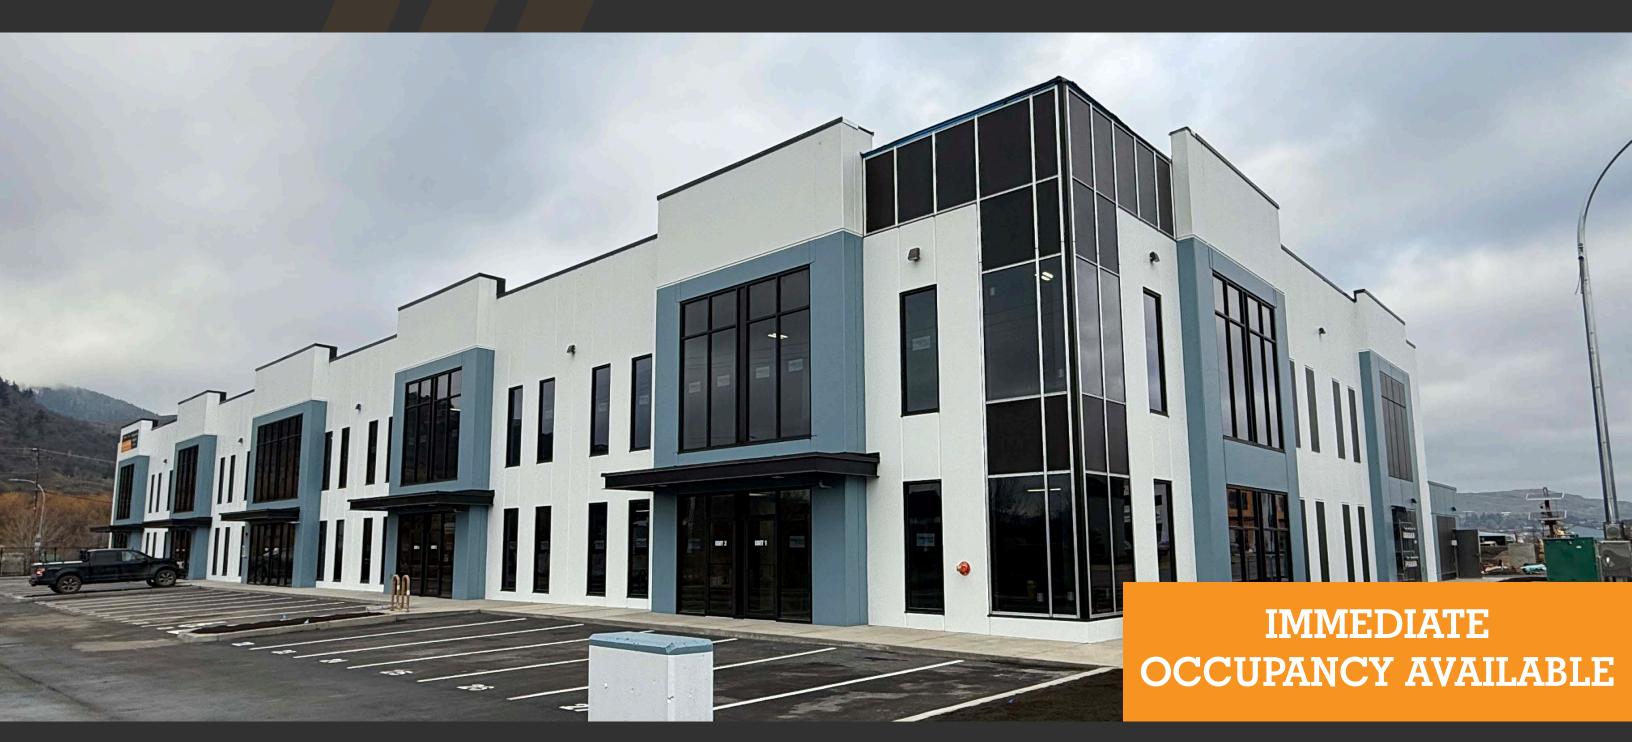

## **SALT CENTRE - BUILDING A**

3201 45th Avenue, Vernon, BC

STEVE LAURSEN

PERSONAL REAL ESTATE CORPORATION

250.808.8101 www.rlkcommercial.com

COMMERCIAL

### **AVAILABILITY**

Immediate Occupancy Available

# SALT CENTRE

**3201 45th Avenue** Vernon, BC

Introducing Salt Centre, Vernon's premier industrial complex, developed and built by Wesmont. Conveniently located near Highway 97, this project spans nine buildings, covering a total of 350,000 square feet in Vernon's booming industrial district. Building A at Salt Centre offers 32,680 square feet of light industrial space on a 1.13-acre parcel. As part of a brand-new, master-planned development, this professionally designed building features outstanding amenities.

Floorplans range from 3,091 to 3,297 square feet, providing flexibility for businesses needing adaptable spaces for warehousing, manufacturing, or distribution operations. Each unit includes small-bay, rear-grade loading for easy access, and there's an option to combine units to create larger, contiguous spaces to support growing business needs.