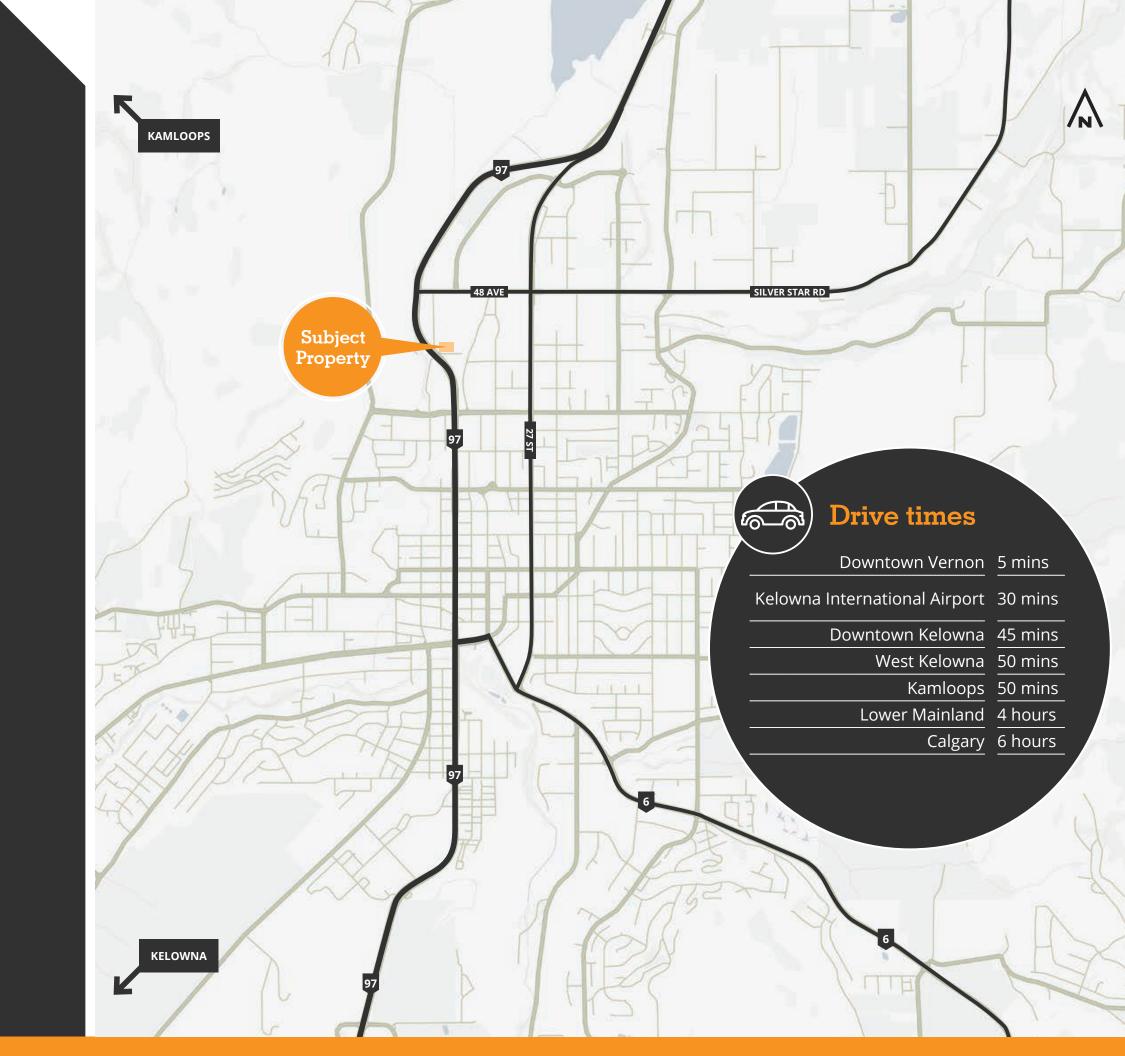

### Location

Building A at Salt Centre is located at the corner of 45th Avenue and Anderson Way, just east of Highway 97 in the heart of Vernon's bustling commercial hub. This premium, amenity-rich location offers convenient access to transit and is walking distance to several restaurants, retailers and services.

# Unparalleled connectivity

Located in the center of the Okanagan region, Salt Centre offers unparalleled connectivity throughout South-Central BC and the Interior. Future occupiers will benefit from easy access to major transportation routes, including Highway 97, which provides direct access to both Kamloops and Kelowna.

The nearby highway network facilitates the seamless movement of goods and services, ensuring efficient supply chain management and distribution. Whether you're serving local customers or reaching out to broader markets, this central location is the gateway to success.