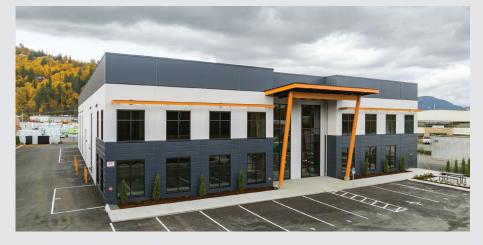

# SALT CENTRE

**3201 45th Avenue** Vernon, BC

Introducing Salt Centre, Vernon's premier industrial complex, developed and built by Wesmont. Conveniently located near Highway 97, this project spans nine buildings, covering a total of 350,000 square feet in Vernon's booming industrial district. Building A at Salt Centre offers 32,680 square feet of light industrial space on a 1.13-acre parcel. As part of a brand-new, master-planned development, this professionally designed building features outstanding amenities.

Floorplans range from 3,091 to 3,297 square feet, providing flexibility for businesses needing adaptable spaces for warehousing, manufacturing, or distribution operations. Each unit includes small-bay, rear-grade loading for easy access, and there's an option to combine units to create larger, contiguous spaces to support growing business needs.