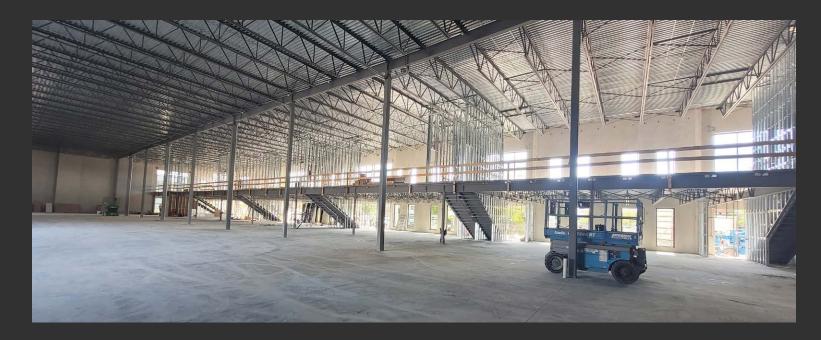

### **CEILING HEIGHT**

26' clear in warehouse

### MEZZANINE FLOOR LOAD CAPACITY

100 lbs psf

Upper Floor - Mezzanine

Ground Floor - Office & Warehouse