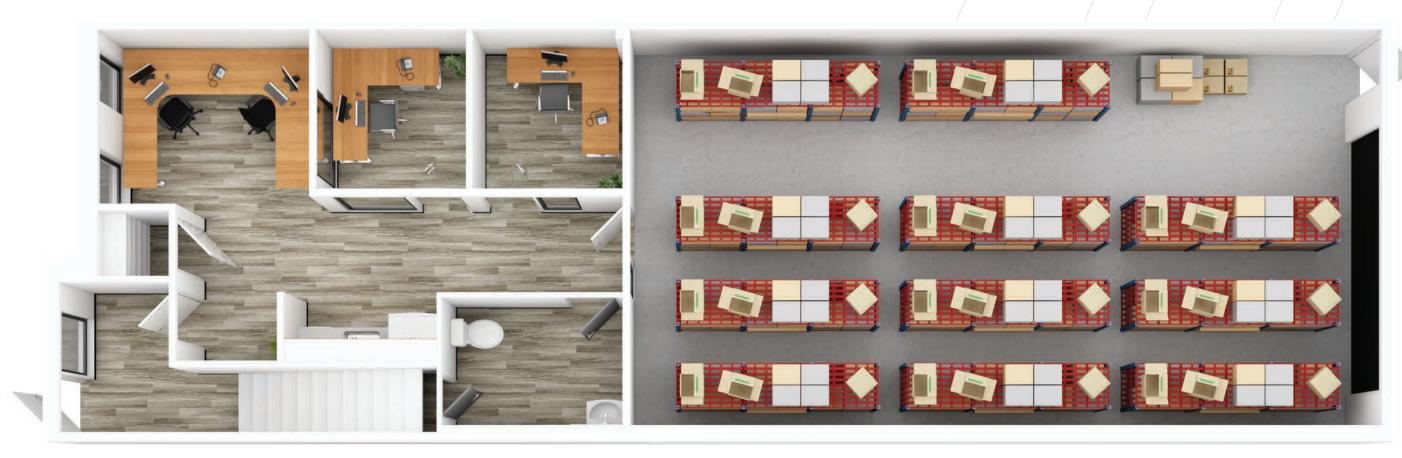

Upper Floor - Mezzanine

Ground Floor - Office & Warehouse

# Site Plan

# **Availability**

| Availability | Unit | Ground Floor (sf) | Mezzanine (sf) | Total (sf) | Base Rent (psf) | Operating<br>Costs (psf) |
|--------------|------|-------------------|----------------|------------|-----------------|--------------------------|
| Available    | 4    | 2,505             | 780            | 3,285      | \$14.95         | \$4.60                   |
| Available    | 5    | 2,511             | 786            | 3,297      | \$15.00         | \$4.60                   |
| Available    | 6*   | 2,511             | 786            | 3,297      | \$15.95         | \$4.60                   |