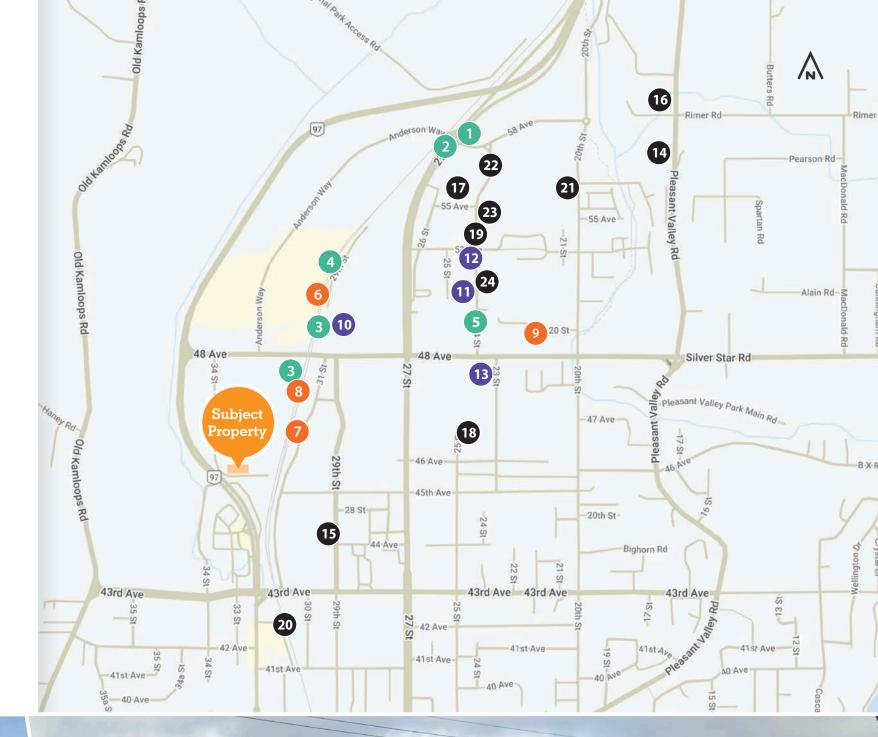

### Location

Building A at Salt Centre is located at the corner of 45th Avenue and Anderson Way, just east of Highway 97 in the heart of Vernon's bustling commercial hub. This premium, amenity-rich location offers convenient access to transit and is walking distance to several restaurants, retailers and services.

#### RESTAURANTS

- 1. Cactus Club Cafe
- 2. Starbucks
- 3. Match Eatery & Public House
- 4. WINGS Vernon
- 5. Browns Socialhouse

#### ACCOMMODATION & ENTERTAINMENT

- 6. Lake City Casino
- 7. Holiday Inn Express
- 8. Best Western Pacific Inn
- 9. Riviera Plaza & Conference Centre

#### FINANCIAL

- 10. TD Canada Trust
- 11. RBC Royal Bank
- 12. CIBC
- 13. Scotiabank

#### SHOPPING

- 14. Walmart Supercentre
- 15. Safeway
- 16. Rona
- 17. Home Depot
- 18. Vernon Automall
- 19. Canadian Tire
- 20. Kal Tire Place
- 21. Best Buy
- 22. The Brick
- 23. Sport Chek
- 24. Village Green Shopping Centre