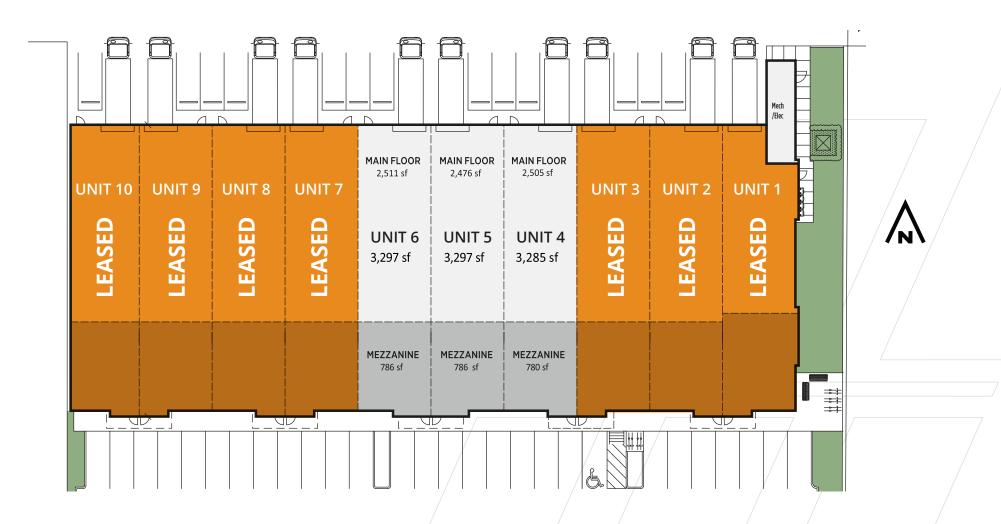

Floorplans range from 3,091 to 3,297 square feet, providing flexibility for businesses needing adaptable spaces for warehousing, manufacturing, or distribution operations. Each unit includes small-bay, rear-grade loading for easy access, and there's an option to combine units to create larger, contiguous spaces to support growing business needs.

# Office & Showroom Space

Unit 6 includes fully built-out office space, featuring a kitchenette and a fully accessible washroom.

Additional office or showroom space can be custom-built to your specifications in collaboration with Wesmont Group.

# **Availability**

| Availability | Unit | Ground Floor (sf) | Mezzanine (sf) | Total (sf) | Base Rent (psf) | Operating<br>Costs (psf) |
|--------------|------|-------------------|----------------|------------|-----------------|--------------------------|
| Available    | 4    | 2,505             | 780            | 3,285      | \$14.95         | \$4.60                   |
| Available    | 5    | 2,511             | 786            | 3,297      | \$15.00         | \$4.60                   |
| Available    | 6*   | 2,511             | 786            | 3,297      | \$15.95         | \$4.60                   |

\*Includes completed office