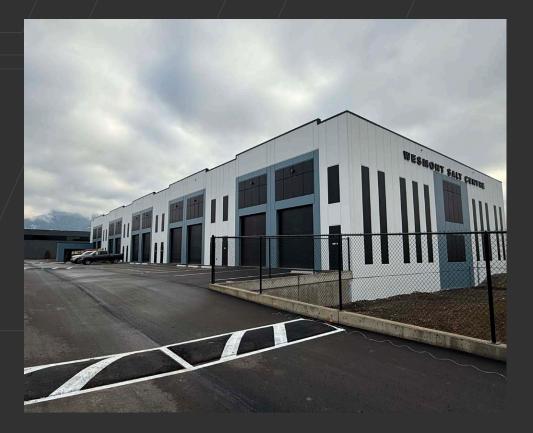

# SALT CENTRE

**3201 45th Avenue** Vernon, BC

Introducing Salt Centre, Vernon's premier industrial complex, developed and built by Wesmont. Conveniently located near Highway 97, this project spans nine buildings, covering a total of 350,000 square feet in Vernon's booming industrial district. Building A at Salt Centre offers 32,680 square feet of light industrial space on a 1.13-acre parcel. As part of a brand-new, master-planned development, this professionally designed building features outstanding amenities.

### Location

Building A at Salt Centre is located at the corner of 45th Avenue and Anderson Way, just east of Highway 97 in the heart of Vernon's bustling commercial hub. This premium, amenity-rich location offers convenient access to transit and is walking distance to several restaurants, retailers and services.