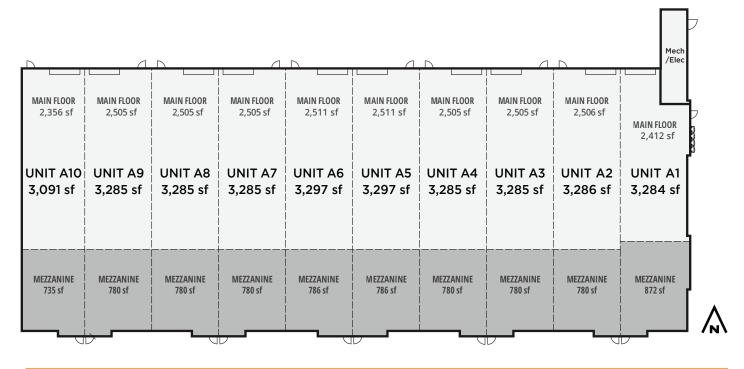

## **LEASING RATES**

June 2024

Salt Centre Building A

| Unit | Ground Floor (sf) | Mezzanine (sf) | Total (sf) | Base Rent (psf) | Operating<br>Costs (psf)     |
|------|-------------------|----------------|------------|-----------------|------------------------------|
| A1   | 2,412             | 872            | 3,284      | \$17            |                              |
| A2   | 2,506             | 780            | 3,286      | \$16            |                              |
| A3   | 2,505             | 780            | 3,285      | \$16            |                              |
| A4   | 2,505             | 780            | 3,285      | \$16            |                              |
| A5   | 2,511             | 786            | 3,297      | \$16            |                              |
| A6   | 2,511             | 786            | 3,297      | \$16            |                              |
| A7   | 2,505             | 780            | 3,285      | \$16            |                              |
| A8   | 2,505             | 780            | 3,285      | \$16            |                              |
| A9   | 2,505             | 780            | 3,285      | \$16            |                              |
| A10  | 2,356             | 735            | 3,091      | \$18            | Includes<br>completed office |