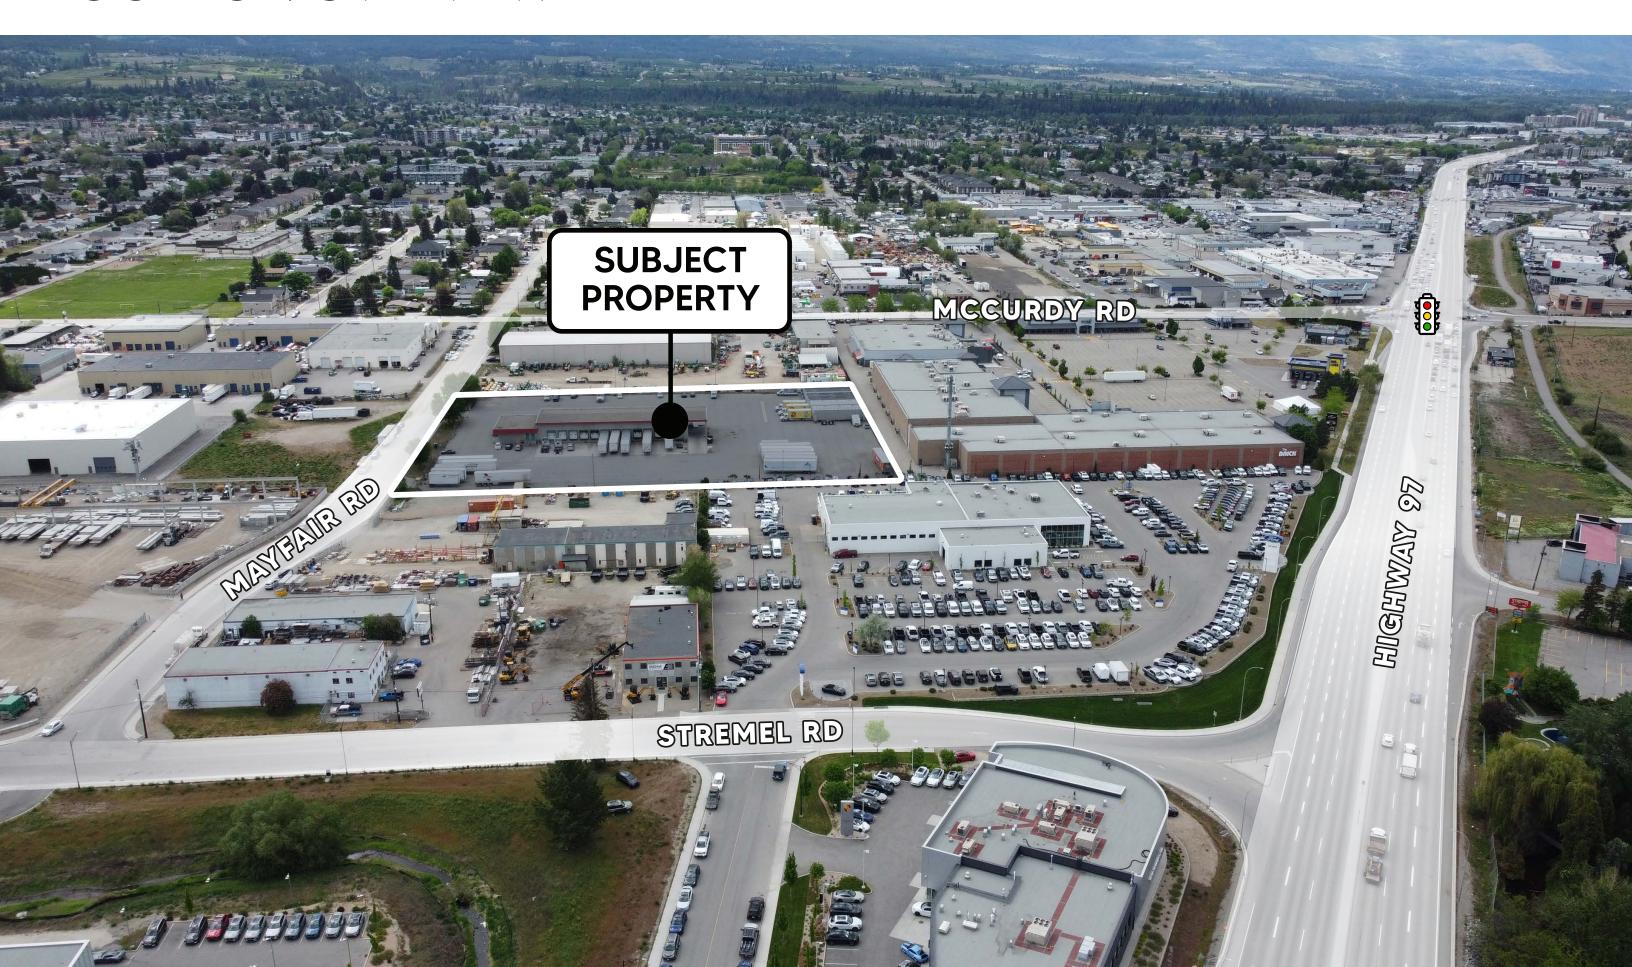

#### **OVERVIEW**

Opportunity to lease 11,000 square feet on 3.98 acres at 1100 Mayfair Road, Kelowna BC. Located within minutes of Highway 97 in the heart of Kelowna, this rare opportunity is available Q4 2024. This space offers a specialized cross-dock facility including ample dock-level loading, built-out office space, an expansive dock area and additional exterior yard space. The property offers the ability to expand for your needs with build-to-suit options available.

# PROPERTY DETAILS

1100 Mayfair Road, Kelowna BC

ZONED

12 | General Industrial

LAND AREA
3.98 Acres

RENTABLE BUILDING AREA
11,000 SF

CEILING HEIGHT

19' clear

## LOCATION OVERVIEW