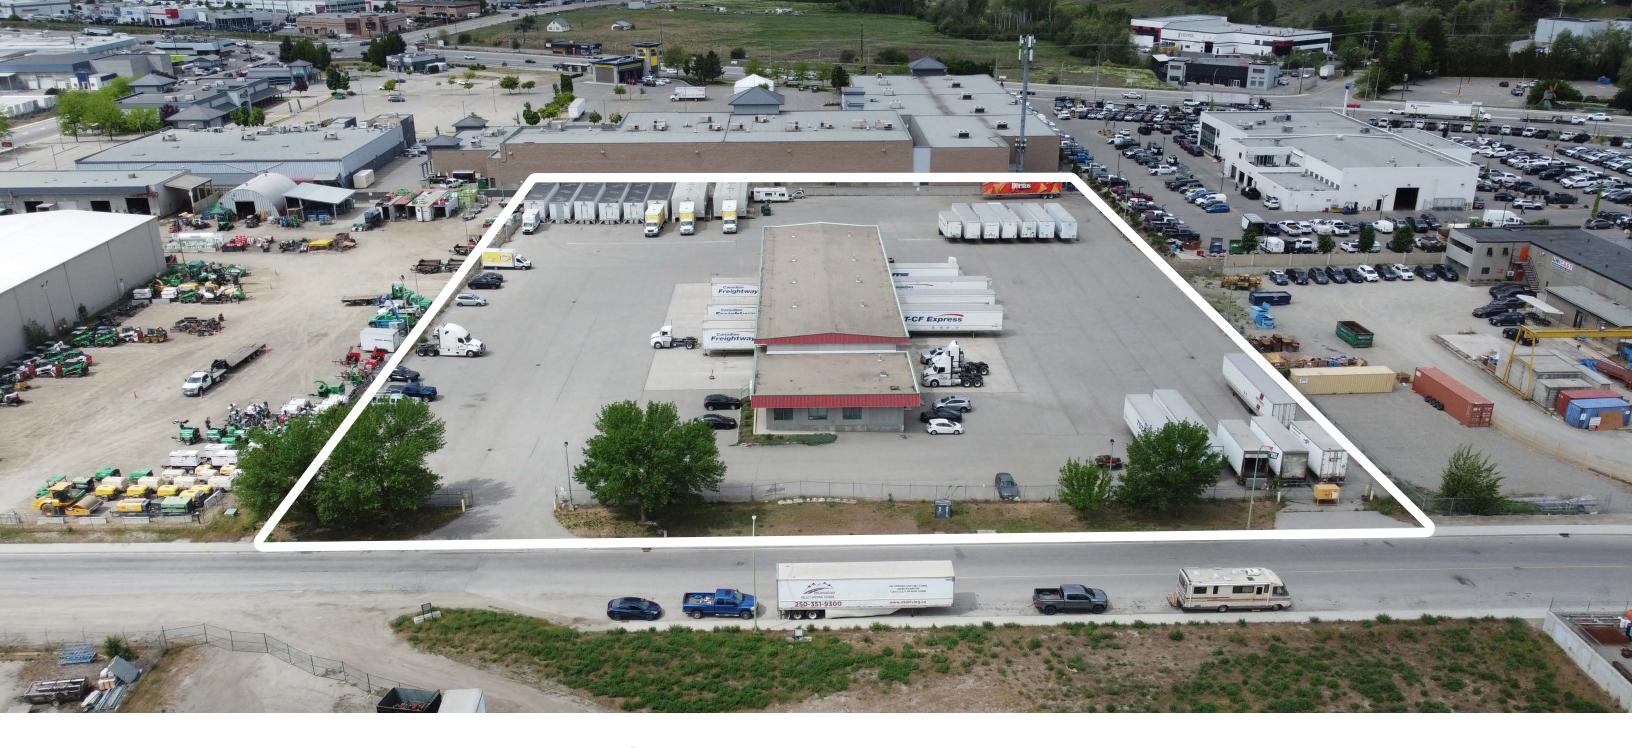

#### **OVERVIEW**

Opportunity to lease 11,000 square feet on 3.98 acres at 1100 Mayfair Road, Kelowna BC. Located within minutes of Highway 97 in the heart of Kelowna, this rare opportunity is available Q4 2024. This space offers a specialized cross-dock facility including ample dock-level loading, built-out office space, an expansive dock area and additional exterior yard space. The property offers the ability to expand for your needs with build-to-suit options available.

# PROPERTY DETAILS

1100 Mayfair Road, Kelowna BC

ZONED

12 | General Industrial

LAND AREA
3.98 Acres

RENTABLE BUILDING AREA
11,000 SF

CEILING HEIGHT

19' clear

LOADING

24 - 10' x 10' Dock level loading doors 1 - 10' x 14' OH door

BUILDING COVERAGE

RENTABLE PAVED YARD AREA

1.6 acres (69,696 SF)

**ESTIMATED ADDITIONAL RENT** \$8.14/SF

\$22.00/SF | Rentable Building Area \$2.75/SF | Rentable Yard Area