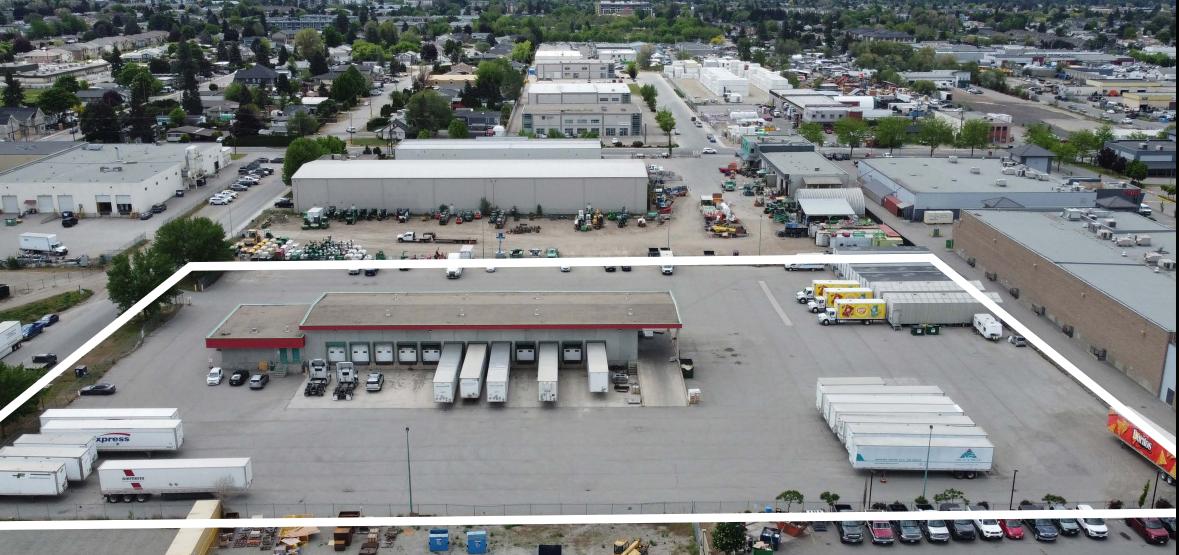

#### **OVERVIEW**

Opportunity to lease 11,000 square feet on 3.98 acres at 1100 Mayfair Road, Kelowna BC. Located within minutes of Highway 97 in the heart of Kelowna, this rare opportunity is available Q4 2024. This space offers a specialized cross-dock facility including ample dock-level loading, built-out office space, an expansive dock area and additional exterior yard space. The property offers the ability to expand for your needs with build-to-suit options available.

# PROPERTY DETAILS

1100 Mayfair Road, Kelowna BC

ZONED

12 | General Industrial

LAND AREA
3.98 Acres

RENTABLE BUILDING AREA
11,000 SF

CEILING HEIGHT

19' clear

LOADING

24 - 10' x 10' Dock level loading doors 1 - 10' x 14' OH door

BUILDING COVERAGE

RENTABLE PAVED YARD AREA

1.6 acres (69,696 SF)

**ESTIMATED ADDITIONAL RENT** \$8.14/SF

\$22.00/SF | Rentable Building Area \$2.75/SF | Rentable Yard Area