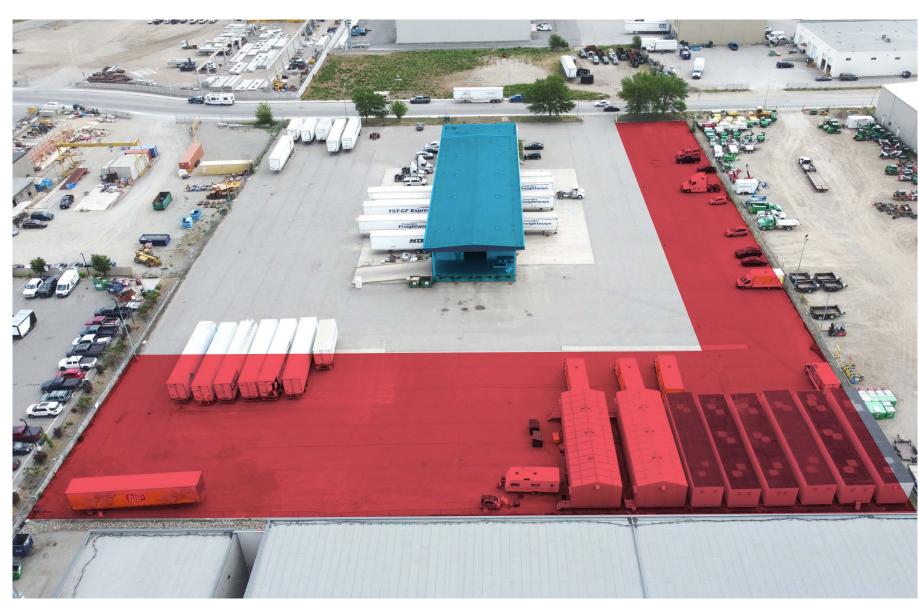

LOADING

24 - 10' x 10' Dock level loading doors 1 - 10' x 14' OH door

BUILDING COVERAGE

RENTABLE PAVED YARD AREA

1.6 acres (69,696 SF)

**ESTIMATED ADDITIONAL RENT** \$8.14/SF

\$22.00/SF | Rentable Building Area \$2.75/SF | Rentable Yard Area

## SITE PLAN

BUILDING AREA

RENTABLE PAVED AREA