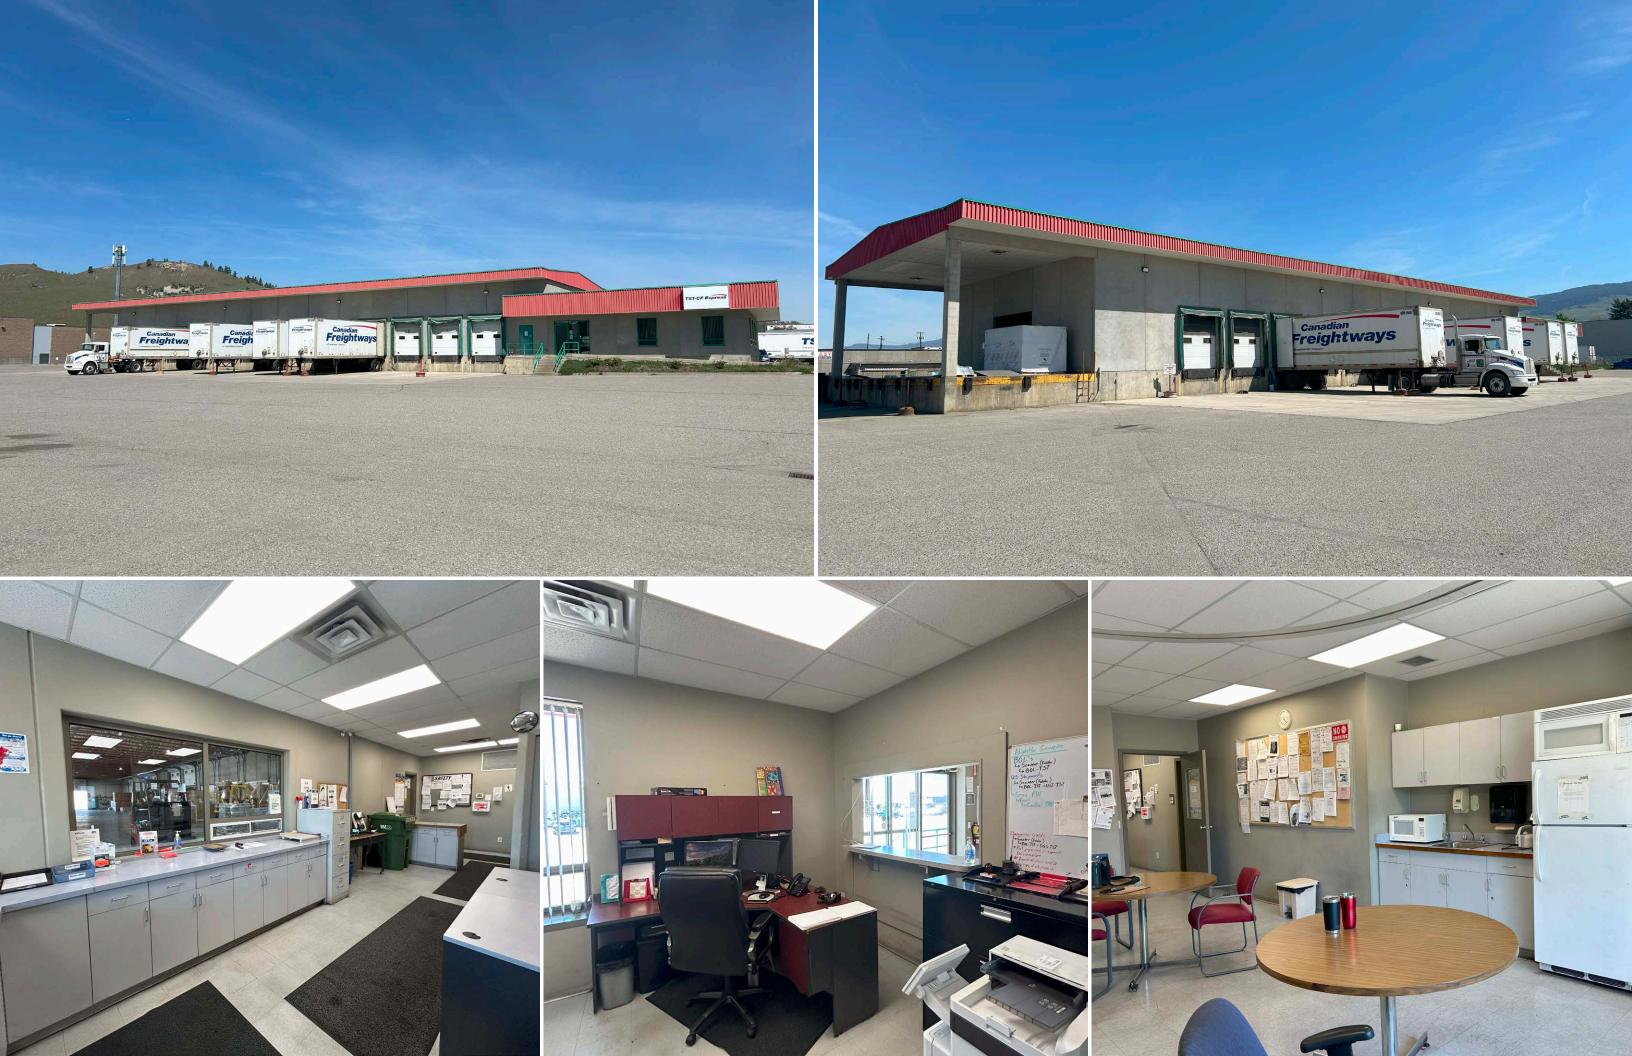

#### **OVERVIEW**

Opportunity to lease 11,000 square feet on 3.98 acres at 1100 Mayfair Road, Kelowna BC. Located within minutes of Highway 97 in the heart of Kelowna, this rare opportunity is available Q4 2024. This space offers a specialized cross-dock facility including ample dock-level loading, built-out office space, an expansive dock area and additional exterior yard space. The property offers the ability to expand for your needs with build-to-suit options available.

LOADING

24 - 10' x 10' Dock level loading doors 1 - 10' x 14' OH door

BUILDING COVERAGE

RENTABLE PAVED YARD AREA

1.6 acres (69,696 SF)

**ESTIMATED ADDITIONAL RENT** \$8.14/SF

\$22.00/SF | Rentable Building Area \$2.75/SF | Rentable Yard Area