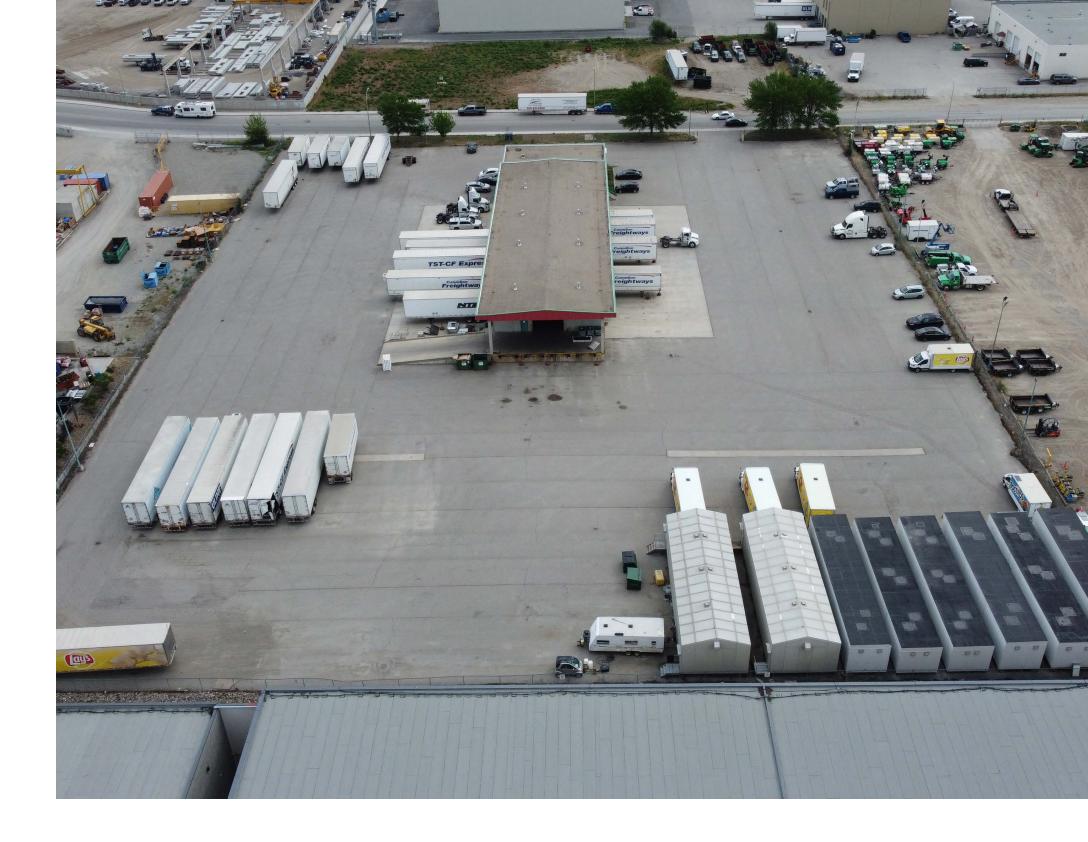

LOADING

24 - 10' x 10' Dock level loading doors 1 - 10' x 14' OH door

BUILDING COVERAGE

RENTABLE PAVED YARD AREA

1.6 acres (69,696 SF)

**ESTIMATED ADDITIONAL RENT** \$8.14/SF

\$22.00/SF | Rentable Building Area \$2.75/SF | Rentable Yard Area

## SITE PLAN

BUILDING AREA

RENTABLE PAVED AREA