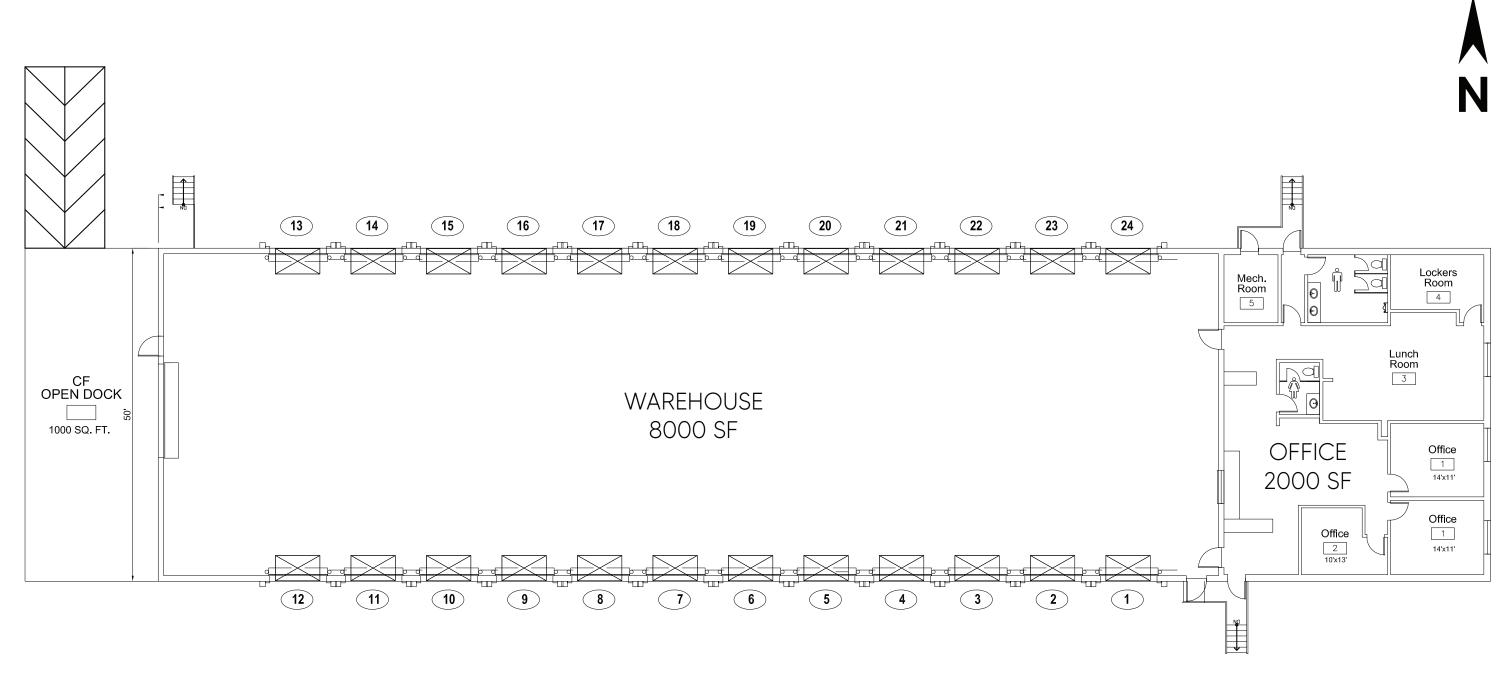

# PROPERTY DETAILS

1100 Mayfair Road, Kelowna BC

ZONED

12 | General Industrial

LAND AREA
3.98 Acres

RENTABLE BUILDING AREA
11,000 SF

CEILING HEIGHT

19' clear

LOADING

24 - 10' x 10' Dock level loading doors 1 - 10' x 14' OH door

BUILDING COVERAGE

RENTABLE PAVED YARD AREA

1.6 acres (69,696 SF)

**ESTIMATED ADDITIONAL RENT** \$8.14/SF

\$22.00/SF | Rentable Building Area \$2.75/SF | Rentable Yard Area

## SITE PLAN

BUILDING AREA

RENTABLE PAVED AREA