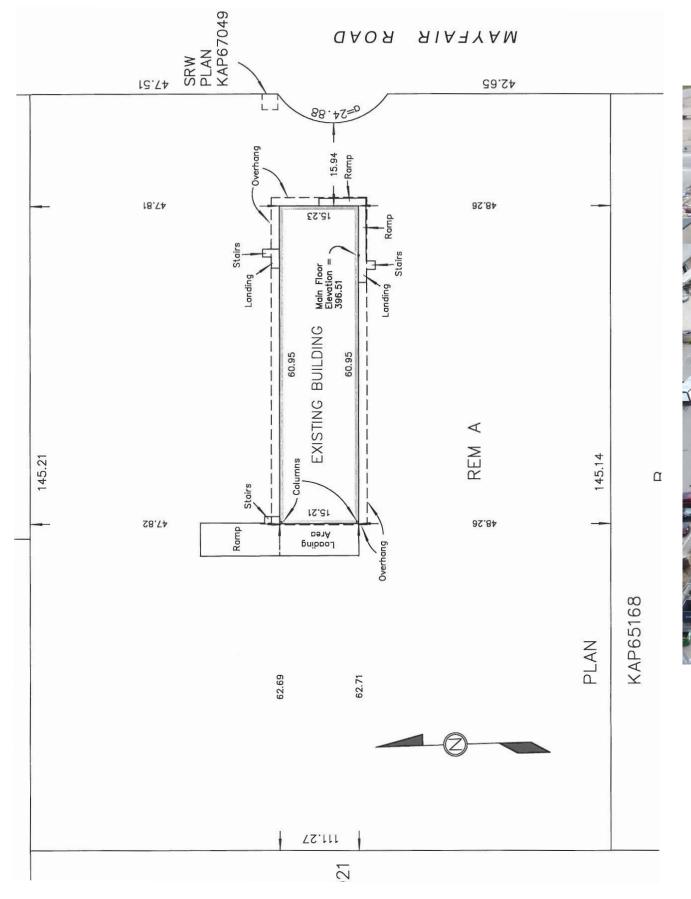

# PROPERTY DETAILS

1100 Mayfair Road, Kelowna BC

ZONED

12 | General Industrial

LAND AREA
3.98 Acres

RENTABLE BUILDING AREA
11,000 SF

CEILING HEIGHT

19' clear

## SITE PLAN

BUILDING AREA

RENTABLE PAVED AREA