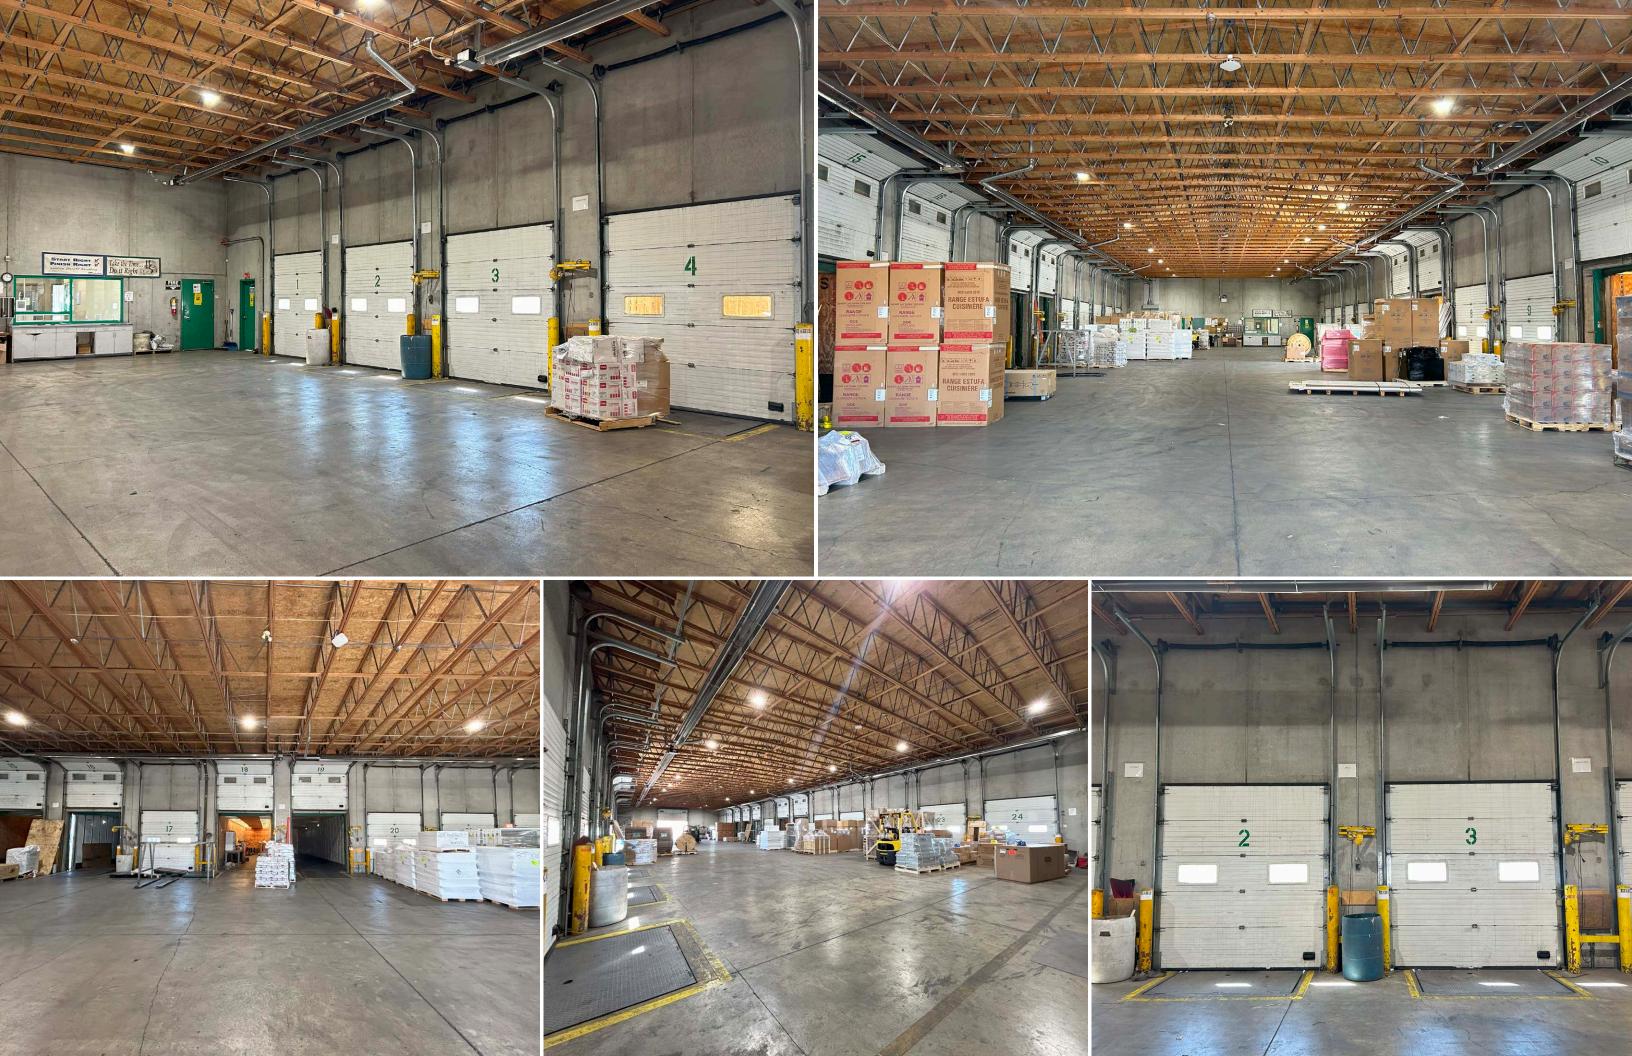

#### **OVERVIEW**

Opportunity to lease 11,000 square feet on 3.98 acres at 1100 Mayfair Road, Kelowna BC. Located within minutes of Highway 97 in the heart of Kelowna, this rare opportunity is available Q4 2024. This space offers a specialized cross-dock facility including ample dock-level loading, built-out office space, an expansive dock area and additional exterior yard space. The property offers the ability to expand for your needs with build-to-suit options available.

# PROPERTY DETAILS

1100 Mayfair Road, Kelowna BC

ZONED

12 | General Industrial

LAND AREA
3.98 Acres

RENTABLE BUILDING AREA
11,000 SF

CEILING HEIGHT

19' clear

LOADING

24 - 10' x 10' Dock level loading doors 1 - 10' x 14' OH door

BUILDING COVERAGE

RENTABLE PAVED YARD AREA

1.6 acres (69,696 SF)

**ESTIMATED ADDITIONAL RENT** \$8.14/SF

\$22.00/SF | Rentable Building Area \$2.75/SF | Rentable Yard Area