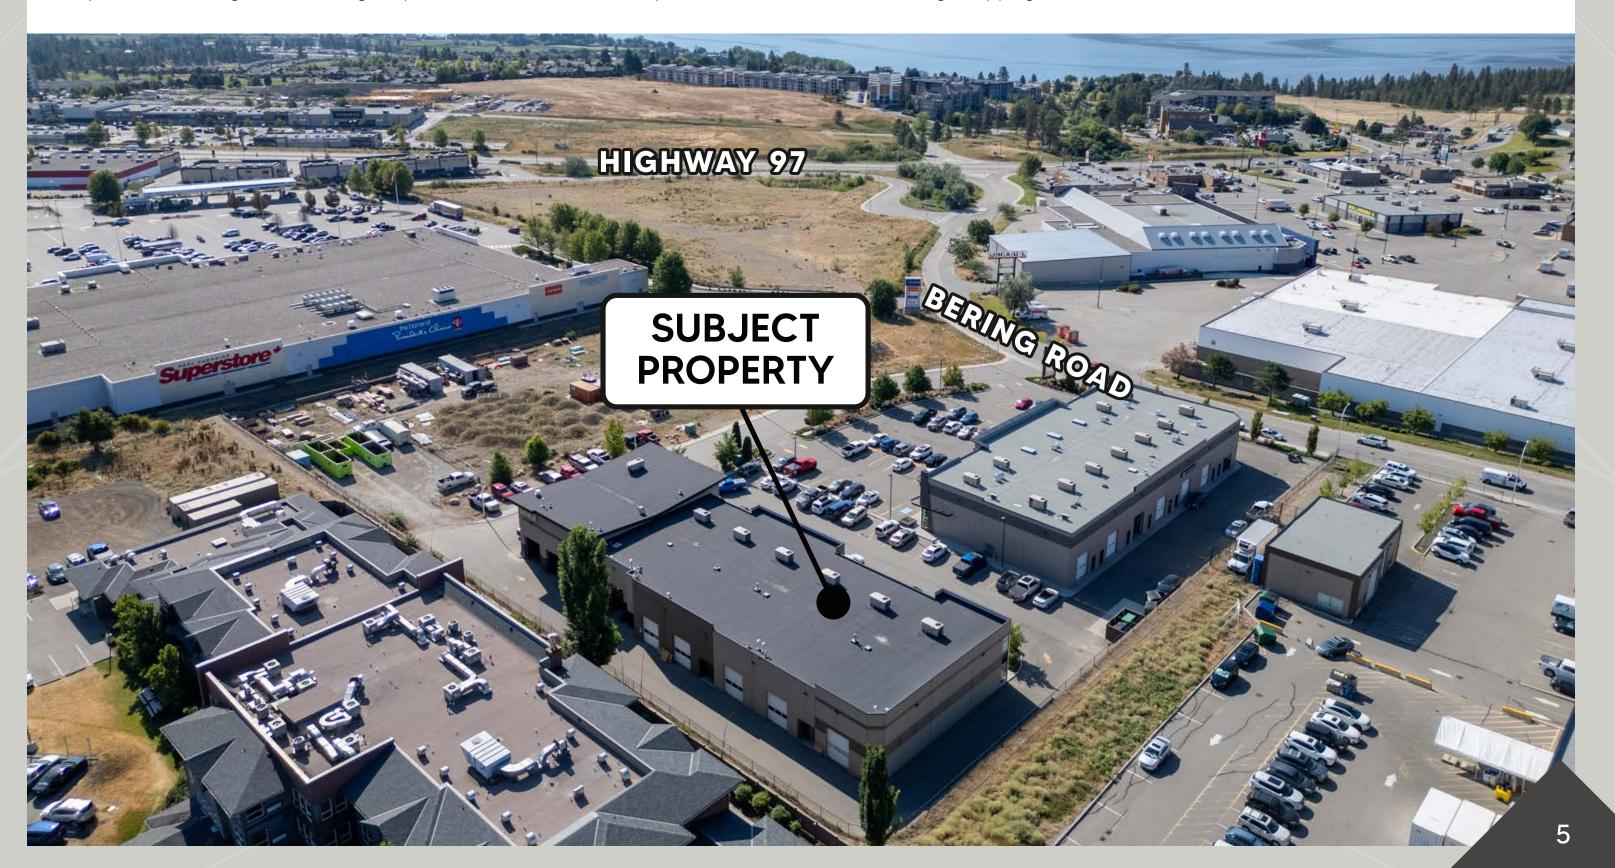

### LOCATION OVERVIEW

Easy access to Bering Road from Highway 97 in Westbank, conveniently located near Governor's Landing, shopping centres, eateries, and more.