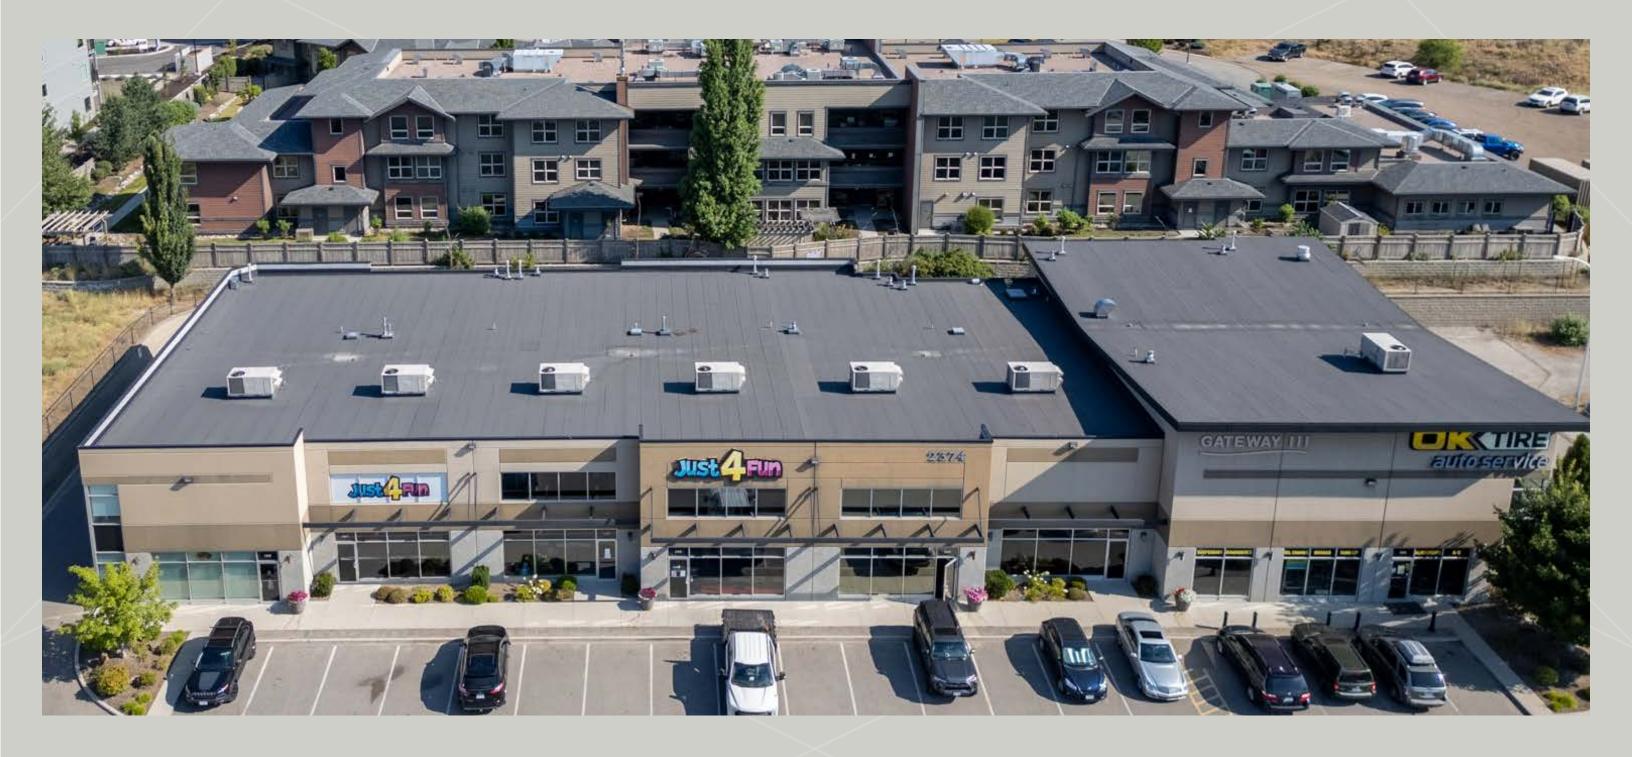

### **OVERVIEW**

Opportunity to lease 5,157 sf service commercial unit in West Kelowna. Formerly a kids' play centre, this unit features shared parking with the capacity for an overhead loading door at the rear of the building. Business Park zoning allows for various uses, including service commercial, entertainment, recreation, offices, and retail sales. Conveniently located near Governor's Landing, shopping centres, eateries, and more.

## PROPERTY DETAILS

- MUNICIPAL ADDRESS
  2374 Bering Road
  Westbank, BC V4T 3J6
- ZONED

  BP; Business Park
- SQUARE FEET
  5,517 SF
- PRICE / BASE RENT
  \$15 PSF
- \$6.17 PSF

  \*Plus 5% management fee
- AVAILABLE
  JANUARY 1ST 2025

### LOCATION OVERVIEW

Easy access to Bering Road from Highway 97 in Westbank, conveniently located near Governor's Landing, shopping centres, eateries, and more.