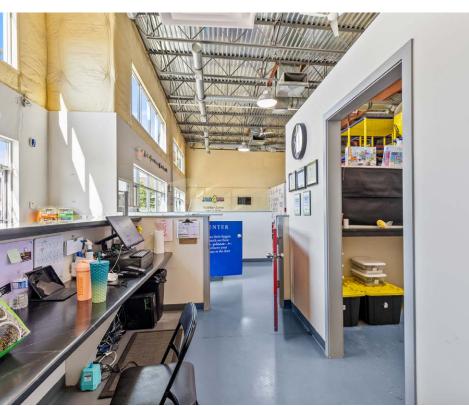

### **OVERVIEW**

Opportunity to lease 5,157 sf service commercial unit in West Kelowna. Formerly a kids' play centre, this unit features shared parking with the capacity for an overhead loading door at the rear of the building. Business Park zoning allows for various uses, including service commercial, entertainment, recreation, offices, and retail sales. Conveniently located near Governor's Landing, shopping centres, eateries, and more.