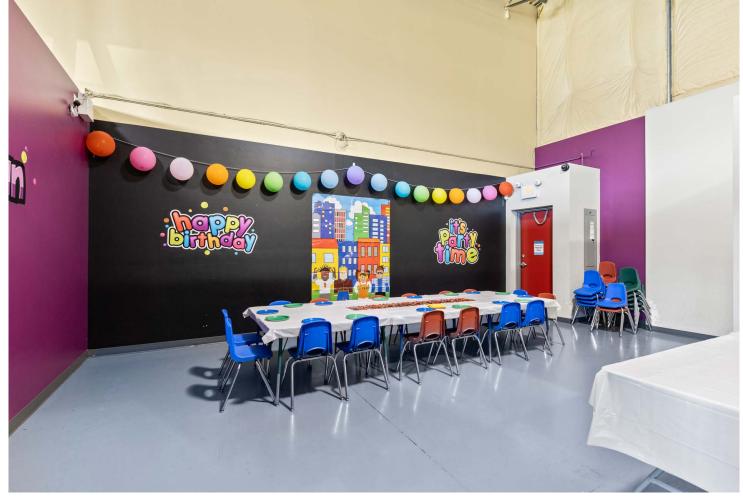

### **OVERVIEW**

Opportunity to lease 5,157 sf service commercial unit in West Kelowna. Formerly a kids' play centre, this unit features shared parking with the capacity for an overhead loading door at the rear of the building. Business Park zoning allows for various uses, including service commercial, entertainment, recreation, offices, and retail sales. Conveniently located near Governor's Landing, shopping centres, eateries, and more.