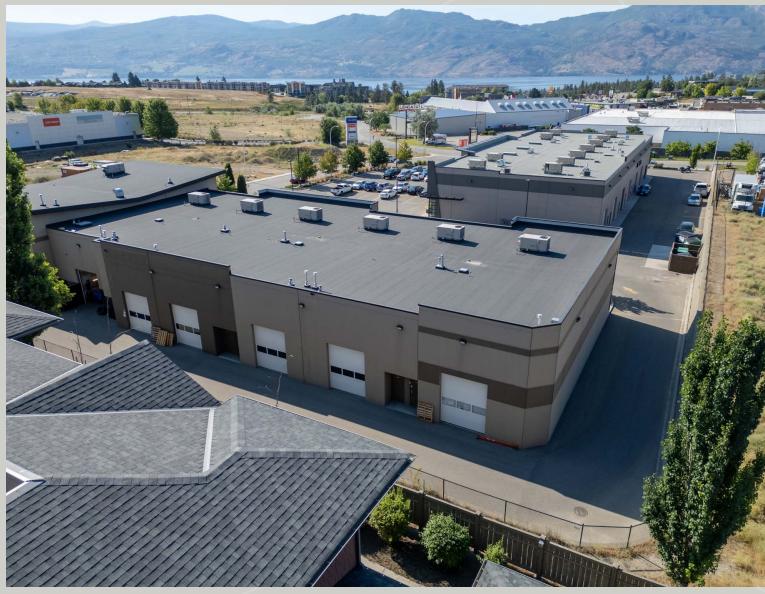

### **OVERVIEW**

Opportunity to lease 5,157 sf service commercial unit in West Kelowna. Formerly a kids' play centre, this unit features shared parking with the capacity for an overhead loading door at the rear of the building. Business Park zoning allows for various uses, including service commercial, entertainment, recreation, offices, and retail sales. Conveniently located near Governor's Landing, shopping centres, eateries, and more.

## PROPERTY DETAILS

- MUNICIPAL ADDRESS
  2374 Bering Road
  Westbank, BC V4T 3J6
- ZONED

  BP; Business Park
- SQUARE FEET
  5,517 SF
- PRICE / BASE RENT
  \$15 PSF
- \$6.17 PSF

  \*Plus 5% management fee
- AVAILABLE
  JANUARY 1ST 2025