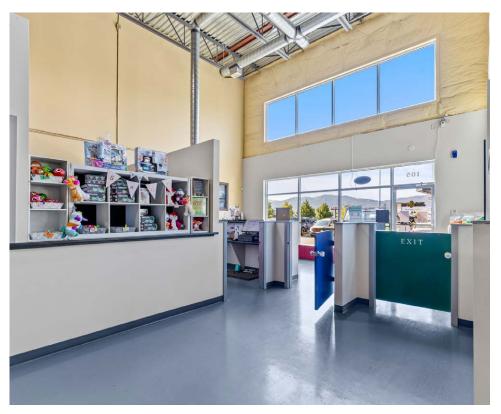

### **OVERVIEW**

Opportunity to lease 5,157 sf service commercial unit in West Kelowna. Formerly a kids' play centre, this unit features shared parking with the capacity for an overhead loading door at the rear of the building. Business Park zoning allows for various uses, including service commercial, entertainment, recreation, offices, and retail sales. Conveniently located near Governor's Landing, shopping centres, eateries, and more.

## PROPERTY DETAILS

- MUNICIPAL ADDRESS
  2374 Bering Road
  Westbank, BC V4T 3J6
- ZONED

  BP; Business Park
- SQUARE FEET
  5,517 SF
- PRICE / BASE RENT
  \$15 PSF
- \$6.17 PSF

  \*Plus 5% management fee
- AVAILABLE
  JANUARY 1ST 2025