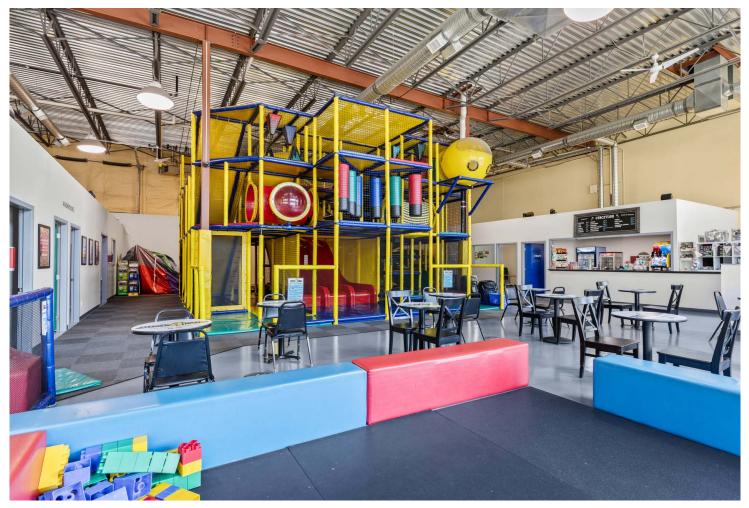

### **OVERVIEW**

Opportunity to lease 5,157 sf service commercial unit in West Kelowna. Formerly a kids' play centre, this unit features shared parking with the capacity for an overhead loading door at the rear of the building. Business Park zoning allows for various uses, including service commercial, entertainment, recreation, offices, and retail sales. Conveniently located near Governor's Landing, shopping centres, eateries, and more.