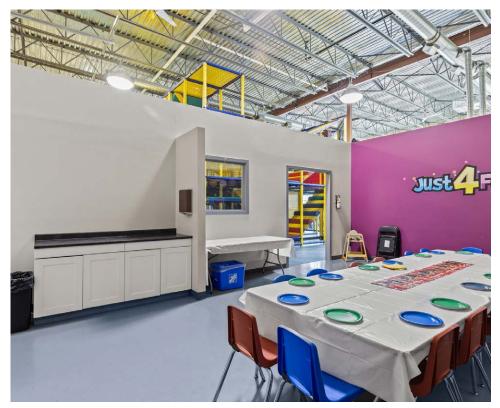

### **OVERVIEW**

Opportunity to lease 5,157 sf service commercial unit in West Kelowna. Formerly a kids' play centre, this unit features shared parking with the capacity for an overhead loading door at the rear of the building. Business Park zoning allows for various uses, including service commercial, entertainment, recreation, offices, and retail sales. Conveniently located near Governor's Landing, shopping centres, eateries, and more.