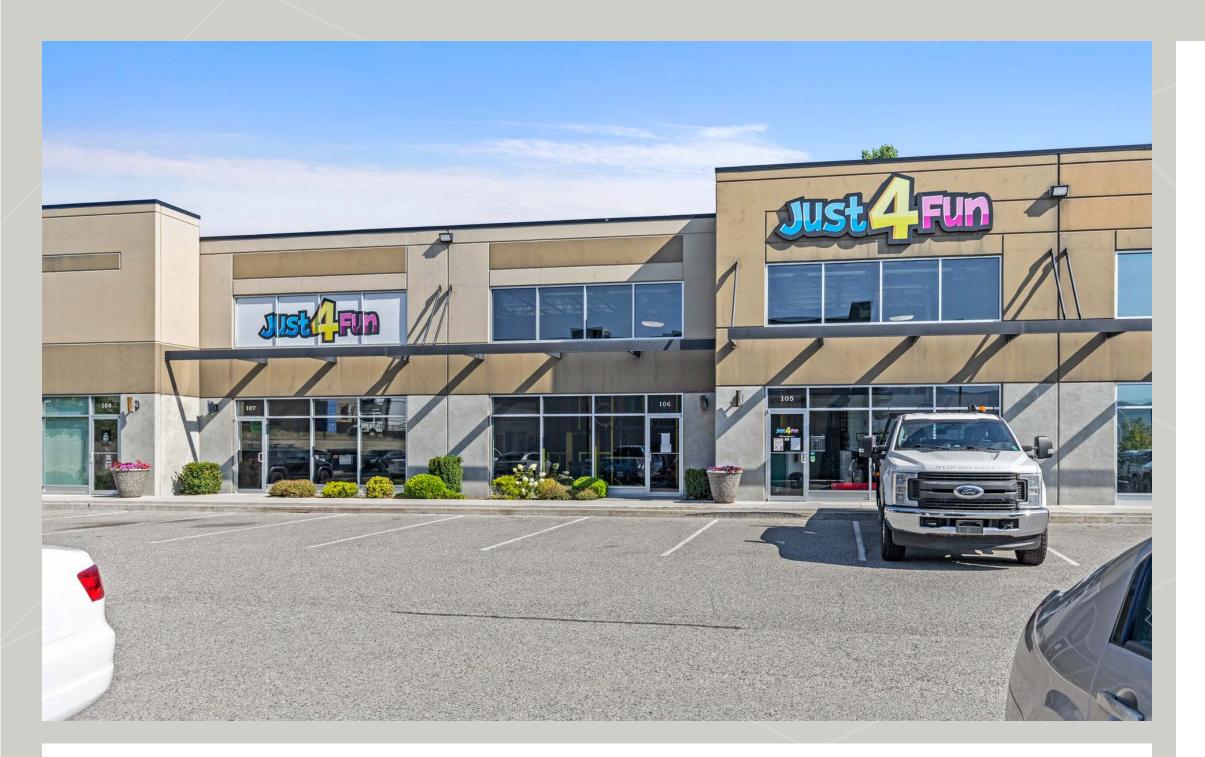

### **OVERVIEW**

Opportunity to lease 5,157 sf service commercial unit in West Kelowna. Formerly a kids' play centre, this unit features shared parking with the capacity for an overhead loading door at the rear of the building. Business Park zoning allows for various uses, including service commercial, entertainment, recreation, offices, and retail sales. Conveniently located near Governor's Landing, shopping centres, eateries, and more.

## PROPERTY DETAILS

- MUNICIPAL ADDRESS
  2374 Bering Road
  Westbank, BC V4T 3J6
- ZONED

  BP; Business Park
- SQUARE FEET
  5,517 SF
- PRICE / BASE RENT
  \$15 PSF
- \$6.17 PSF

  \*Plus 5% management fee
- AVAILABLE
  JANUARY 1ST 2025