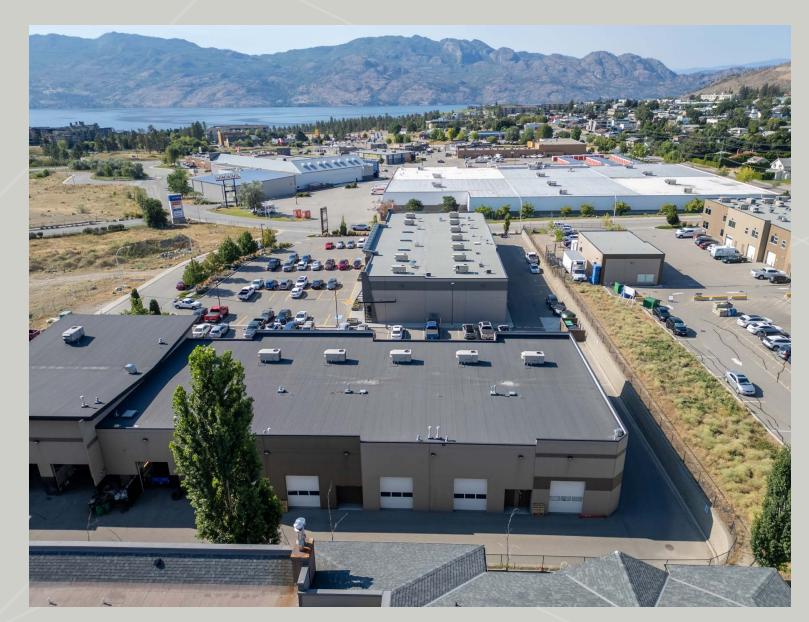

### **OVERVIEW**

Opportunity to lease 5,157 sf service commercial unit in West Kelowna. Formerly a kids' play centre, this unit features shared parking with the capacity for an overhead loading door at the rear of the building. Business Park zoning allows for various uses, including service commercial, entertainment, recreation, offices, and retail sales. Conveniently located near Governor's Landing, shopping centres, eateries, and more.

## PROPERTY DETAILS

- MUNICIPAL ADDRESS
  2374 Bering Road
  Westbank, BC V4T 3J6
- ZONED

  BP; Business Park
- SQUARE FEET
  5,517 SF
- PRICE / BASE RENT
  \$15 PSF
- \$6.17 PSF

  \*Plus 5% management fee
- AVAILABLE
  JANUARY 1ST 2025