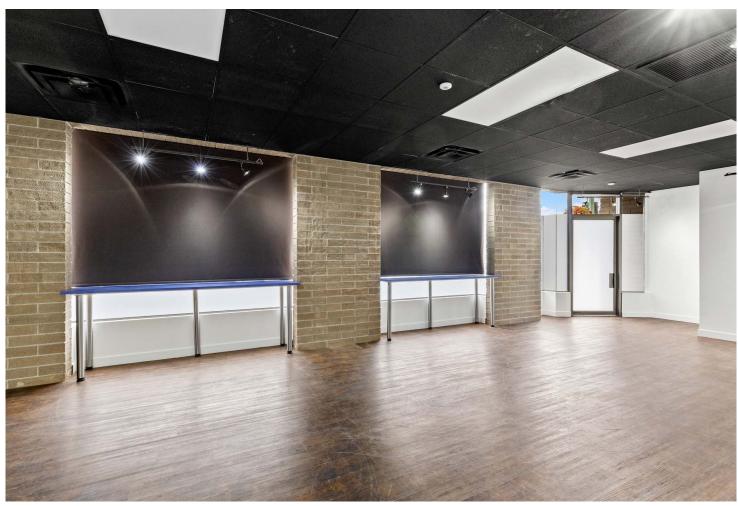

### **OVERVIEW**

Opportunity to lease 1,859 sq ft of fully built out office space in the heart of Downtown Kelowna, located directly across from City Park, Okanagan Lake, and the Downtown Marina. Unit features a kitchenette, a functional layout and common floor washrooms. Available immediately. Three parking stalls available, \$150 per month per stall. Metered street parking and additional parking available at Chapman Parkade. The NNN includes all utilities, management fees, and operational costs.