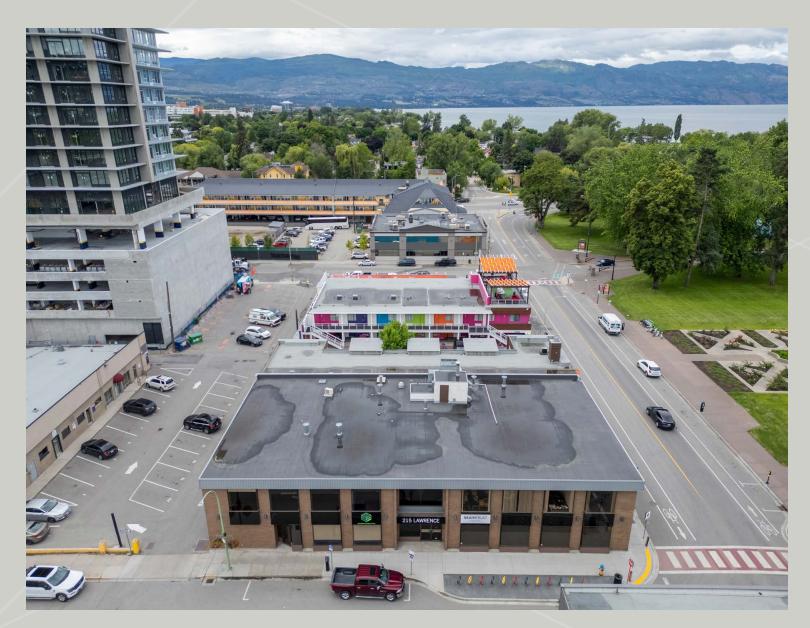

### **OVERVIEW**

Opportunity to lease 1,859 sq ft of fully built out office space in the heart of Downtown Kelowna, located directly across from City Park, Okanagan Lake, and the Downtown Marina. Unit features a kitchenette, a functional layout and common floor washrooms. Available immediately. Three parking stalls available, \$150 per month per stall. Metered street parking and additional parking available at Chapman Parkade. The NNN includes all utilities, management fees, and operational costs.

## PROPERTY DETAILS

- MUNICIPAL ADDRESS
  215 Lawrence Avenue,
  Kelowna BC V1Y 6L2
- ZONED
  UC1 Downtown Urban Centre
- SQUARE FEET
  Unit 101: 1,859 sf
  Unit 202: LEASED
- PRICE / BASE RENT
  Unit 101: \$15 psf
  Unit 202: LEASED
- ADDITIONAL RENT
  \$14.60 psf

### **LOCATION OVERVIEW**

Located in the heart of Downtown Kelowna, directly across from City Park, Okanagan Lake, and the Downtown Marina. Just steps from shopping, banks, restaurants, professional services and the new residential development, Water Street By The Park.