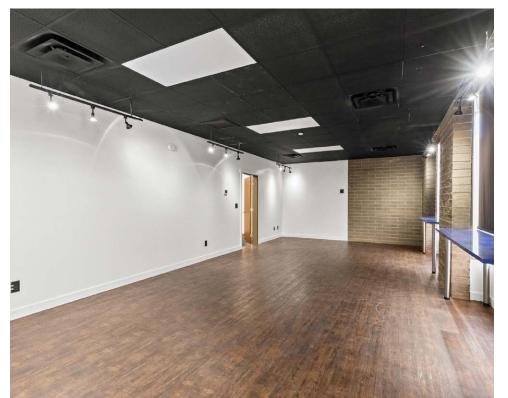

### **OVERVIEW**

Opportunity to lease 1,859 sq ft of fully built out office space in the heart of Downtown Kelowna, located directly across from City Park, Okanagan Lake, and the Downtown Marina. Unit features a kitchenette, a functional layout and common floor washrooms. Available immediately. Three parking stalls available, \$150 per month per stall. Metered street parking and additional parking available at Chapman Parkade. The NNN includes all utilities, management fees, and operational costs.

## PROPERTY DETAILS

- MUNICIPAL ADDRESS
  215 Lawrence Avenue,
  Kelowna BC V1Y 6L2
- ZONED
  UC1 Downtown Urban Centre
- SQUARE FEET
  Unit 101: 1,859 sf
  Unit 202: LEASED
- PRICE / BASE RENT
  Unit 101: \$15 psf
  Unit 202: LEASED
- ADDITIONAL RENT
  \$14.60 psf