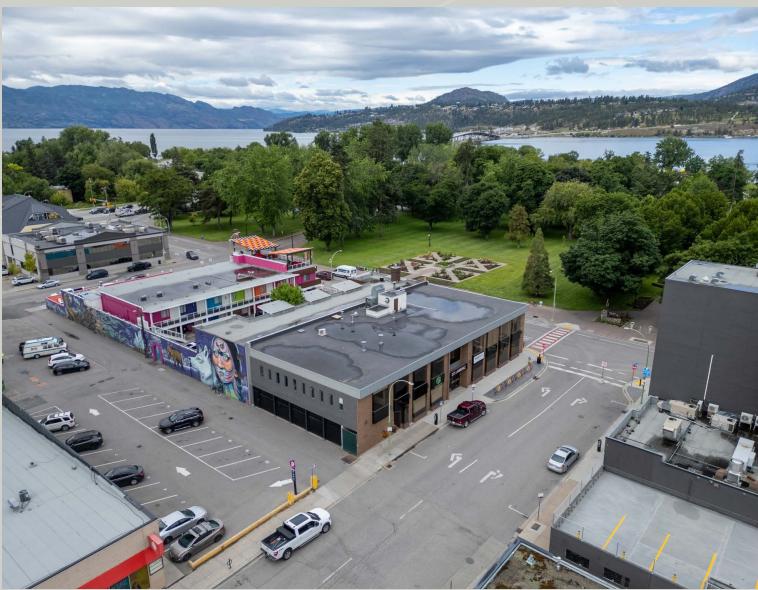

### **OVERVIEW**

Opportunity to lease 1,859 sq ft of fully built out office space in the heart of Downtown Kelowna, located directly across from City Park, Okanagan Lake, and the Downtown Marina. Unit features a kitchenette, a functional layout and common floor washrooms. Available immediately. Three parking stalls available, \$150 per month per stall. Metered street parking and additional parking available at Chapman Parkade. The NNN includes all utilities, management fees, and operational costs.

### **LOCATION OVERVIEW**

Located in the heart of Downtown Kelowna, directly across from City Park, Okanagan Lake, and the Downtown Marina. Just steps from shopping, banks, restaurants, professional services and the new residential development, Water Street By The Park.