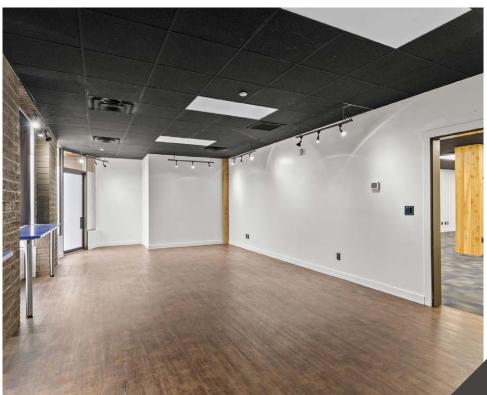

### **OVERVIEW**

Opportunity to lease 1,859 sq ft of fully built out office space in the heart of Downtown Kelowna, located directly across from City Park, Okanagan Lake, and the Downtown Marina. Unit features a kitchenette, a functional layout and common floor washrooms. Available immediately. Three parking stalls available, \$150 per month per stall. Metered street parking and additional parking available at Chapman Parkade. The NNN includes all utilities, management fees, and operational costs.

## PROPERTY DETAILS

- MUNICIPAL ADDRESS
  215 Lawrence Avenue,
  Kelowna BC V1Y 6L2
- ZONED
  UC1 Downtown Urban Centre
- SQUARE FEET
  Unit 101: 1,859 sf
  Unit 202: LEASED
- PRICE / BASE RENT
  Unit 101: \$15 psf
  Unit 202: LEASED
- ADDITIONAL RENT
  \$14.60 psf