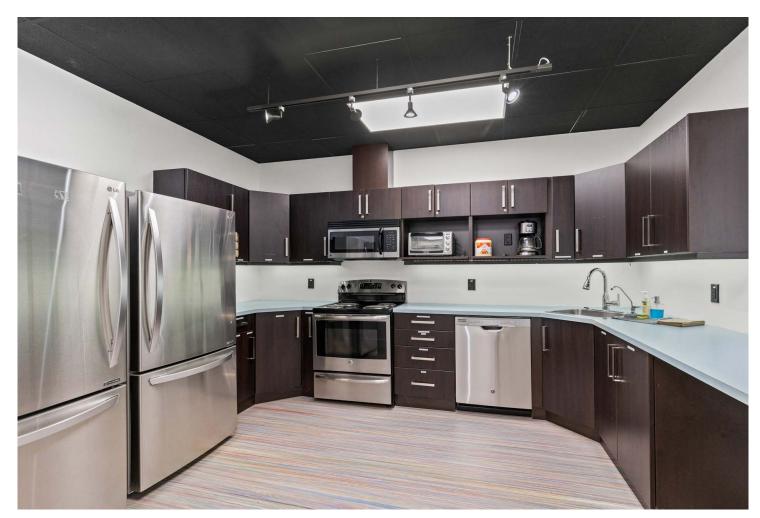

### **OVERVIEW**

Opportunity to lease 1,859 sq ft of fully built out office space in the heart of Downtown Kelowna, located directly across from City Park, Okanagan Lake, and the Downtown Marina. Unit features a kitchenette, a functional layout and common floor washrooms. Available immediately. Three parking stalls available, \$150 per month per stall. Metered street parking and additional parking available at Chapman Parkade. The NNN includes all utilities, management fees, and operational costs.