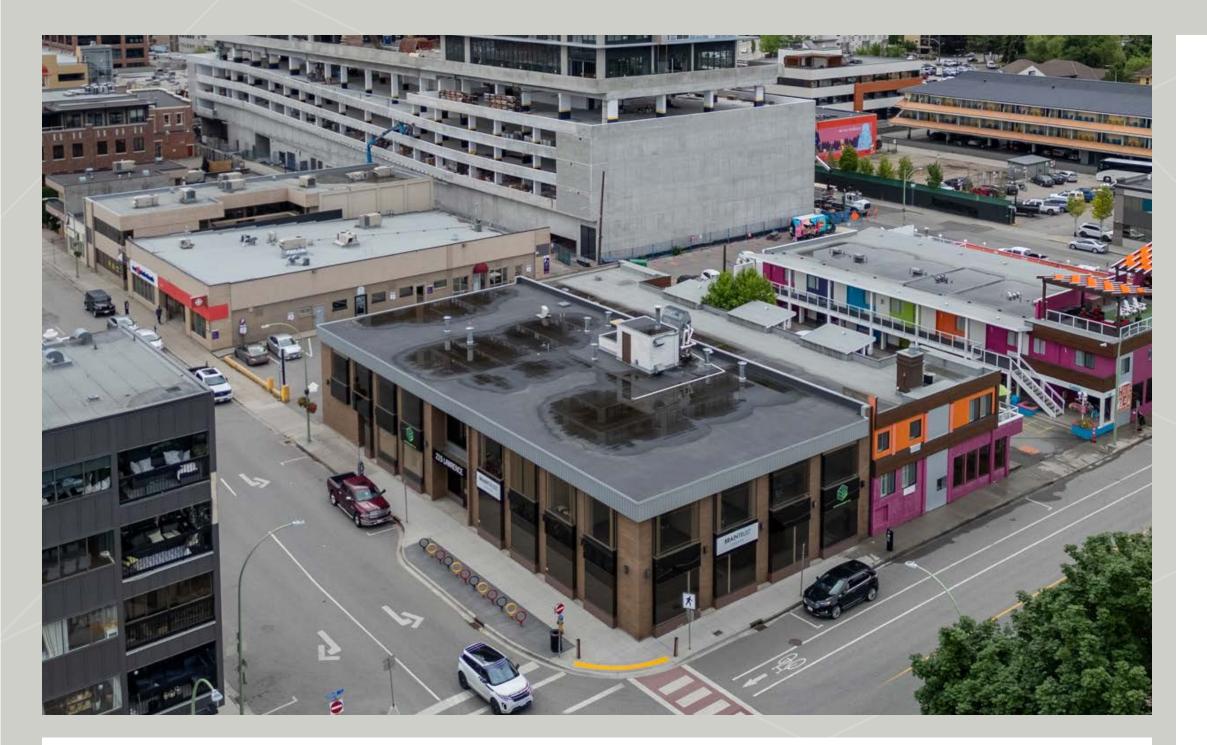

### **OVERVIEW**

Opportunity to lease 1,859 sq ft of fully built out office space in the heart of Downtown Kelowna, located directly across from City Park, Okanagan Lake, and the Downtown Marina. Unit features a kitchenette, a functional layout and common floor washrooms. Available immediately. Three parking stalls available, \$150 per month per stall. Metered street parking and additional parking available at Chapman Parkade. The NNN includes all utilities, management fees, and operational costs.

### **LOCATION OVERVIEW**

Located in the heart of Downtown Kelowna, directly across from City Park, Okanagan Lake, and the Downtown Marina. Just steps from shopping, banks, restaurants, professional services and the new residential development, Water Street By The Park.