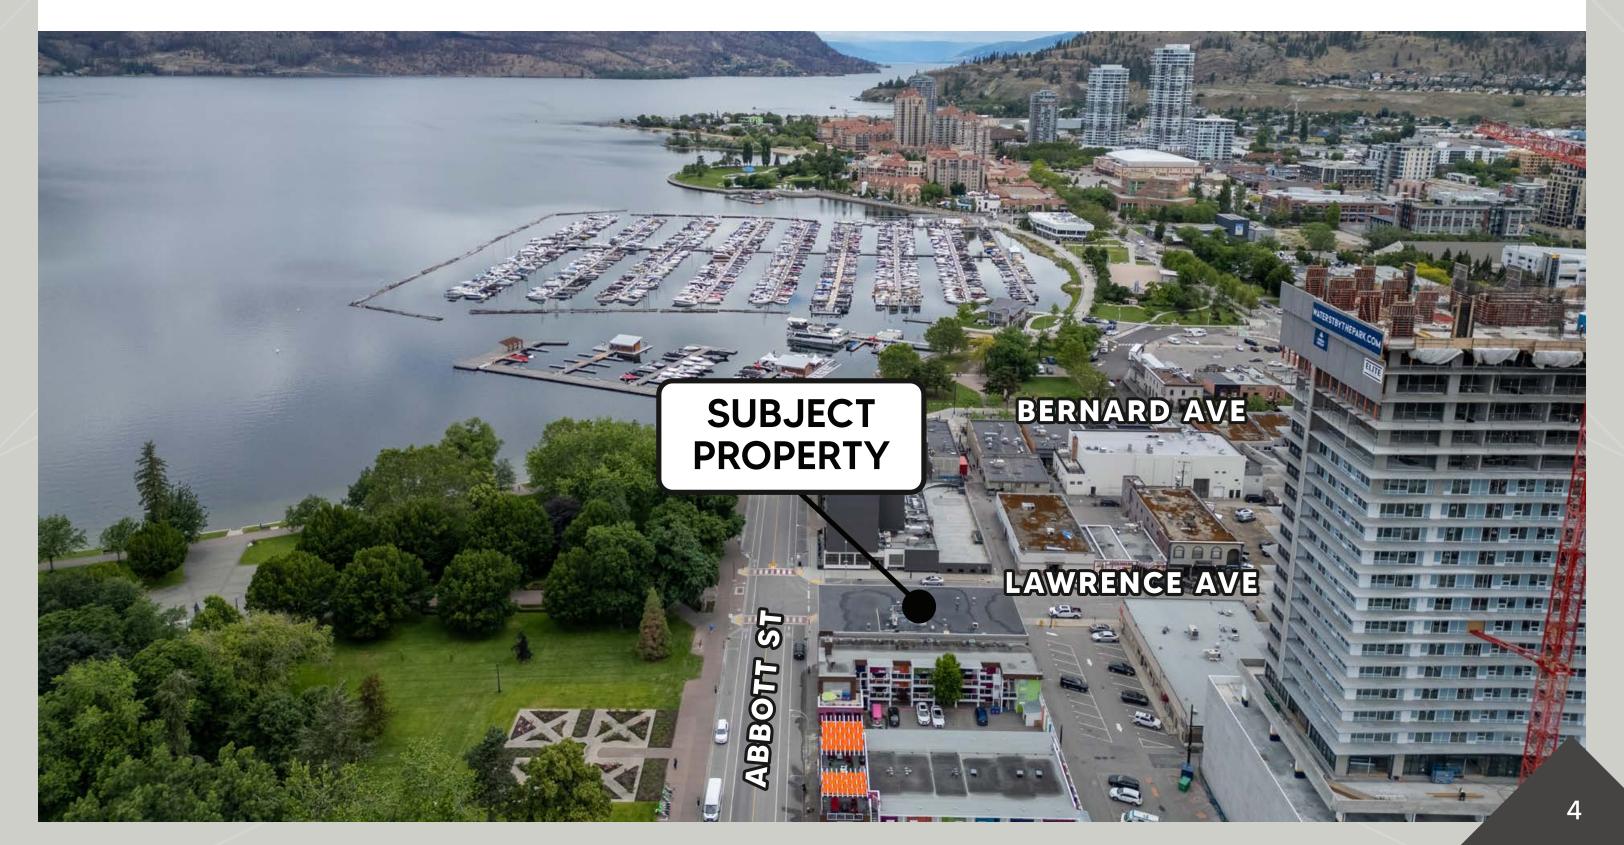

### **LOCATION OVERVIEW**

Located in the heart of Downtown Kelowna, directly across from City Park, Okanagan Lake, and the Downtown Marina. Just steps from shopping, banks, restaurants, professional services and the new residential development, Water Street By The Park.