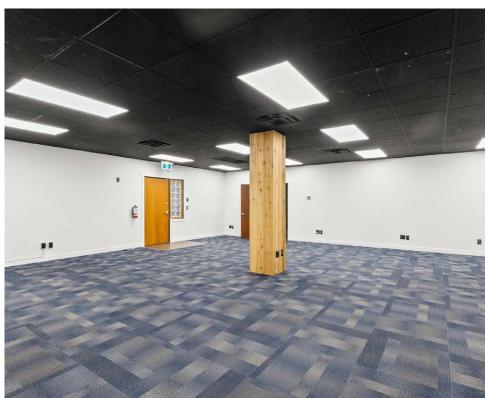

### **OVERVIEW**

Opportunity to lease 1,859 sq ft of fully built out office space in the heart of Downtown Kelowna, located directly across from City Park, Okanagan Lake, and the Downtown Marina. Unit features a kitchenette, a functional layout and common floor washrooms. Available immediately. Three parking stalls available, \$150 per month per stall. Metered street parking and additional parking available at Chapman Parkade. The NNN includes all utilities, management fees, and operational costs.

## PROPERTY DETAILS

- MUNICIPAL ADDRESS
  215 Lawrence Avenue,
  Kelowna BC V1Y 6L2
- ZONED
  UC1 Downtown Urban Centre
- SQUARE FEET
  Unit 101: 1,859 sf
  Unit 202: LEASED
- PRICE / BASE RENT
  Unit 101: \$15 psf
  Unit 202: LEASED
- ADDITIONAL RENT
  \$14.60 psf