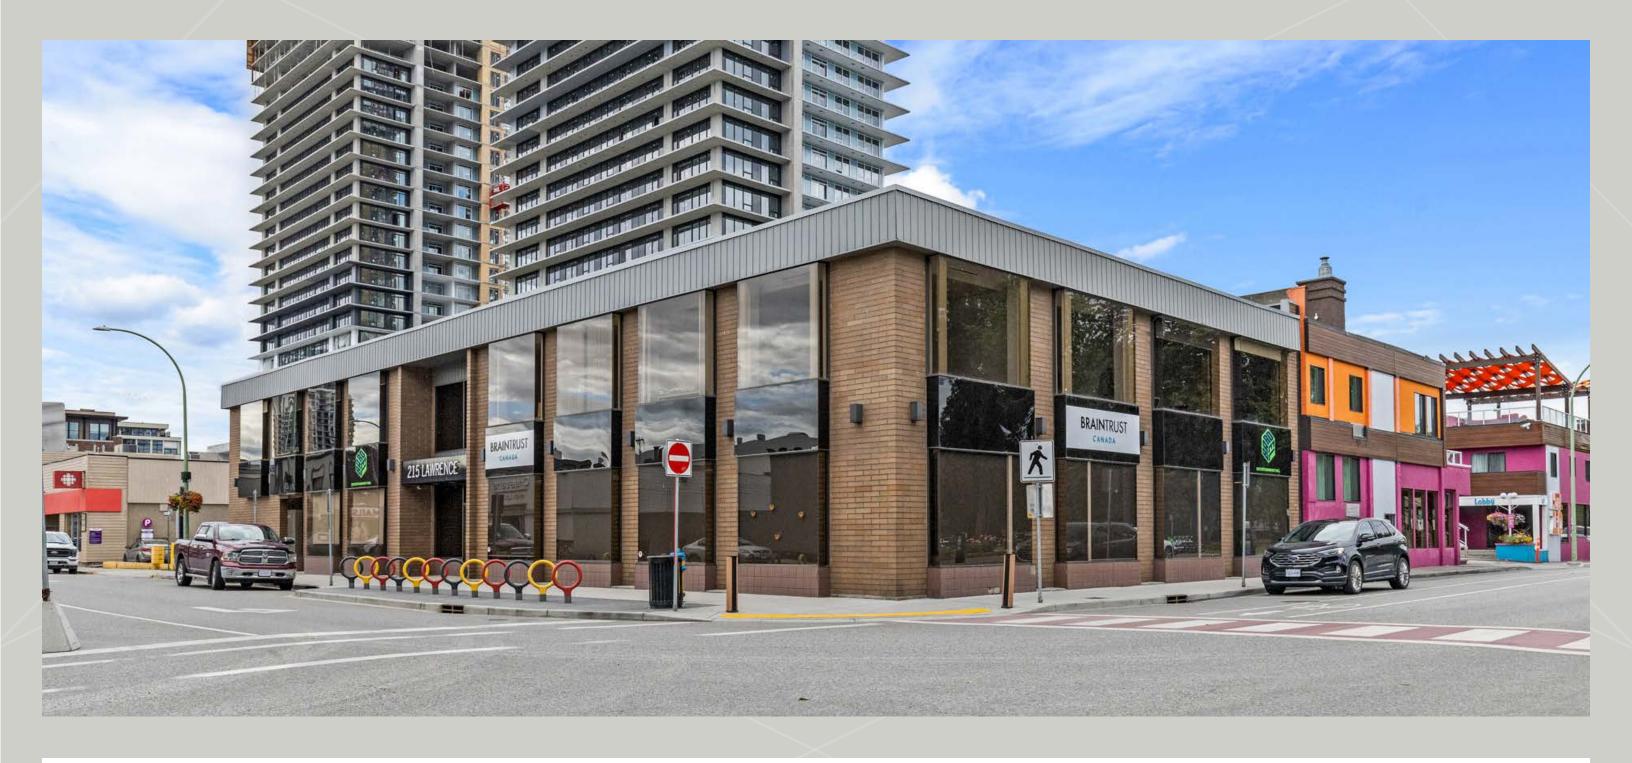

### **OVERVIEW**

Opportunity to lease 1,859 sq ft of fully built out office space in the heart of Downtown Kelowna, located directly across from City Park, Okanagan Lake, and the Downtown Marina. Unit features a kitchenette, a functional layout and common floor washrooms. Available immediately. Three parking stalls available, \$150 per month per stall. Metered street parking and additional parking available at Chapman Parkade. The NNN includes all utilities, management fees, and operational costs.

## PROPERTY DETAILS

- MUNICIPAL ADDRESS
  215 Lawrence Avenue,
  Kelowna BC V1Y 6L2
- ZONED
  UC1 Downtown Urban Centre
- SQUARE FEET
  Unit 101: 1,859 sf
  Unit 202: LEASED
- PRICE / BASE RENT
  Unit 101: \$15 psf
  Unit 202: LEASED
- ADDITIONAL RENT
  \$14.60 psf

### **LOCATION OVERVIEW**

Located in the heart of Downtown Kelowna, directly across from City Park, Okanagan Lake, and the Downtown Marina. Just steps from shopping, banks, restaurants, professional services and the new residential development, Water Street By The Park.