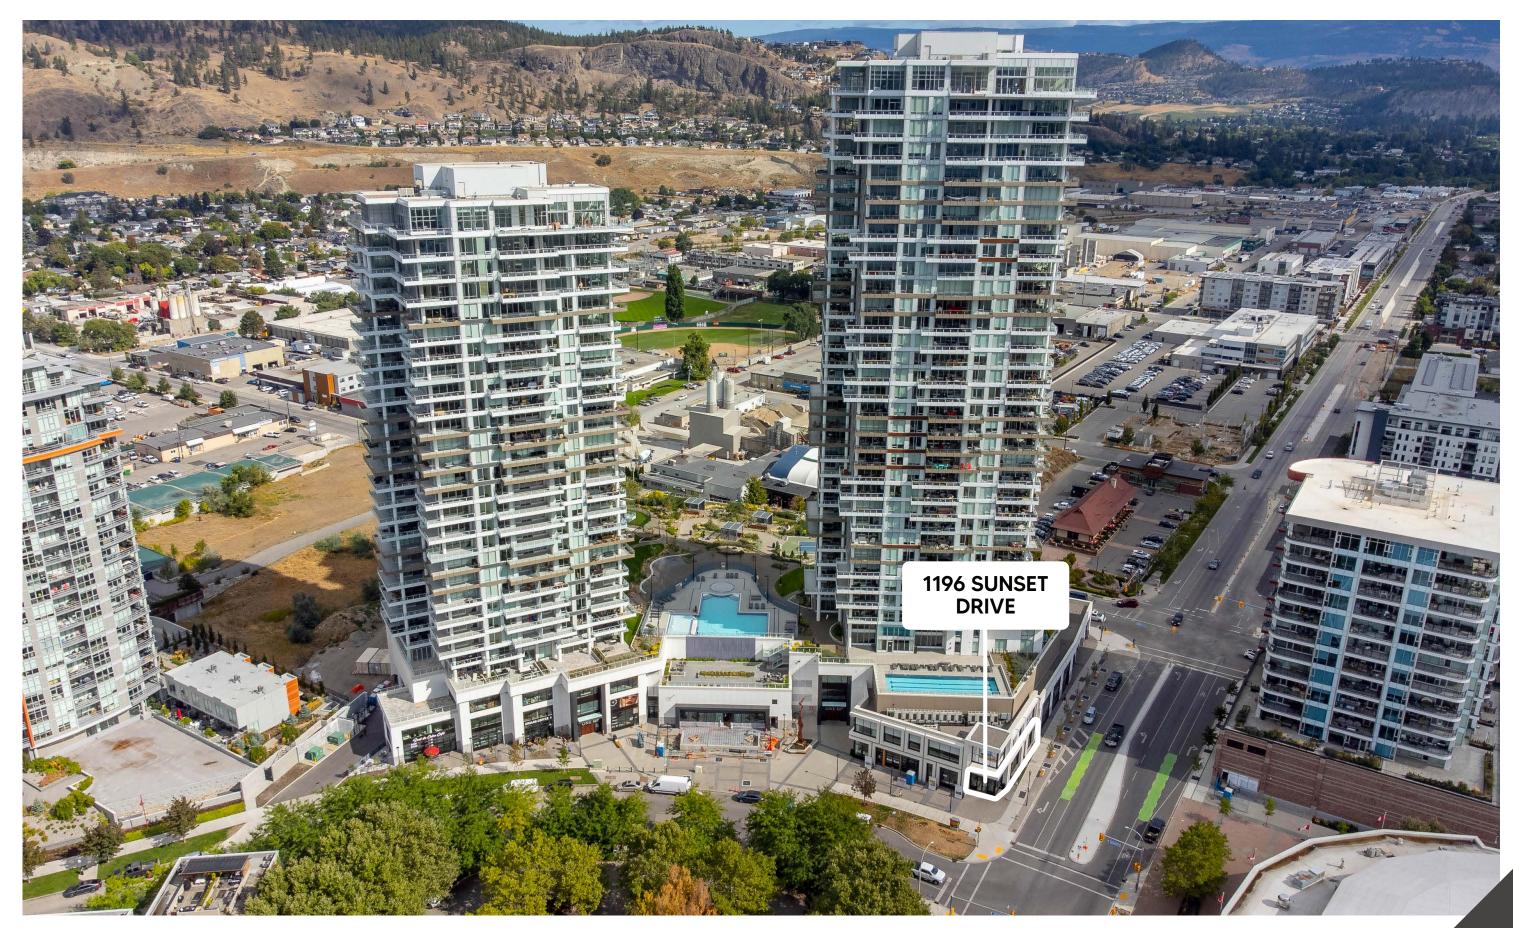

Remaining units include Unit 1196, a 2,953 sq. ft. space on the corner of Sunset and Water Street, and two units on the east side facing Ellis Street: Unit 1172 at 1,140 sq. ft. and Unit 1168 at 1,282 sq. ft.

# PROPERTY DETAILS

MUNICIPAL ADDRESS

1196 Sunset Drive, Kelowna BC

1172 Ellis Street, Kelowna BC

1168 Ellis Street, Kelowna BC

ZONED

UCI - Urban Centre Commercial

AVAILABLE AREAS

196 Sunset Drive - 2953 SF \*potential for mezzanine

1172 Ellis Street - 1140 SF

1168 Ellis Street - 1282 SF

BASE RENT

Starting at \$32 PSF

#### 1196 SUNSET DR

All measurements are to be verified by the Buyer