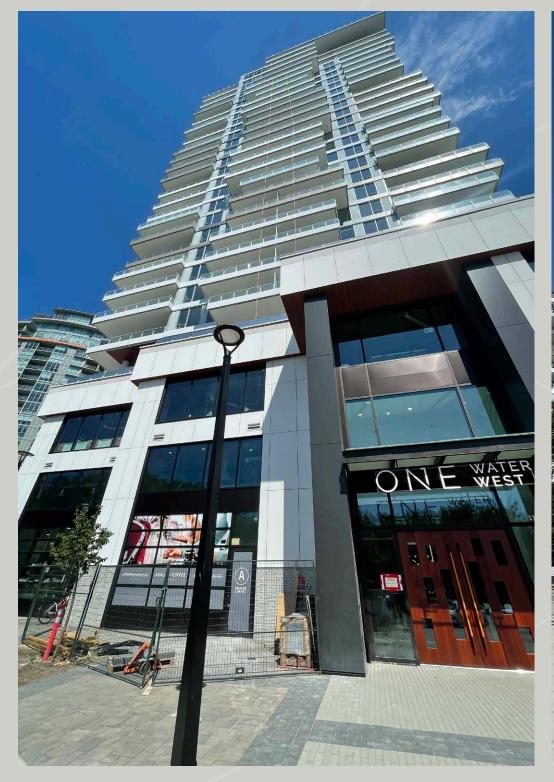

## ONE WATER STREET

### **OVERVIEW**

Opportunity to lease final remaining retail opportunities at ONE Water Street, downtown Kelowna. ONE Water Street consists of 36 & 29 storey highrises and 30,000 sq.ft of retail space. Confirmed tenants include Erica Jane Restaurant, Tiffin India's Fresh Kitchen, Soul de Cuba Cafe, Analog Coffee, One Dental, Cruzwear, Johnston Meier Insurance, External Affairs Medical Spa and OKGN Market.