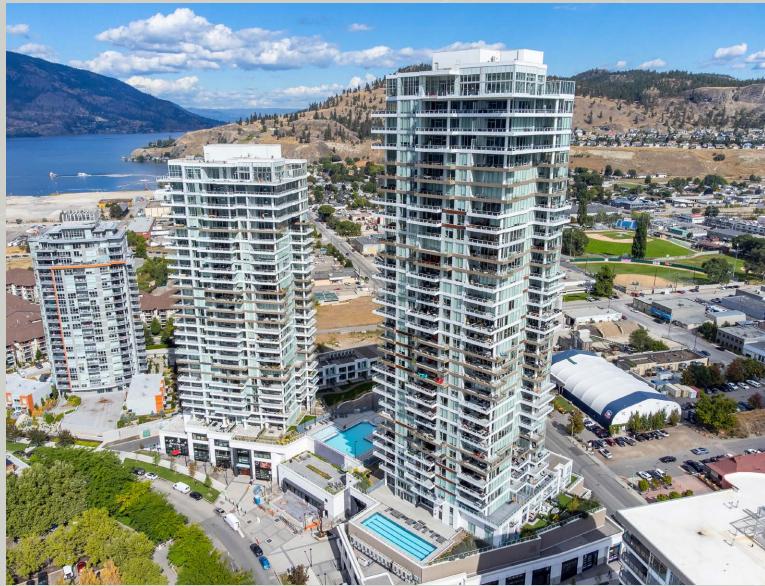

## ONE WATER STREET

### **OVERVIEW**

Opportunity to lease final remaining retail opportunities at ONE Water Street, downtown Kelowna. ONE Water Street consists of 36 & 29 storey highrises and 30,000 sq.ft of retail space. Confirmed tenants include Erica Jane Restaurant, Tiffin India's Fresh Kitchen, Soul de Cuba Cafe, Analog Coffee, One Dental, Cruzwear, Johnston Meier Insurance, External Affairs Medical Spa and OKGN Market.