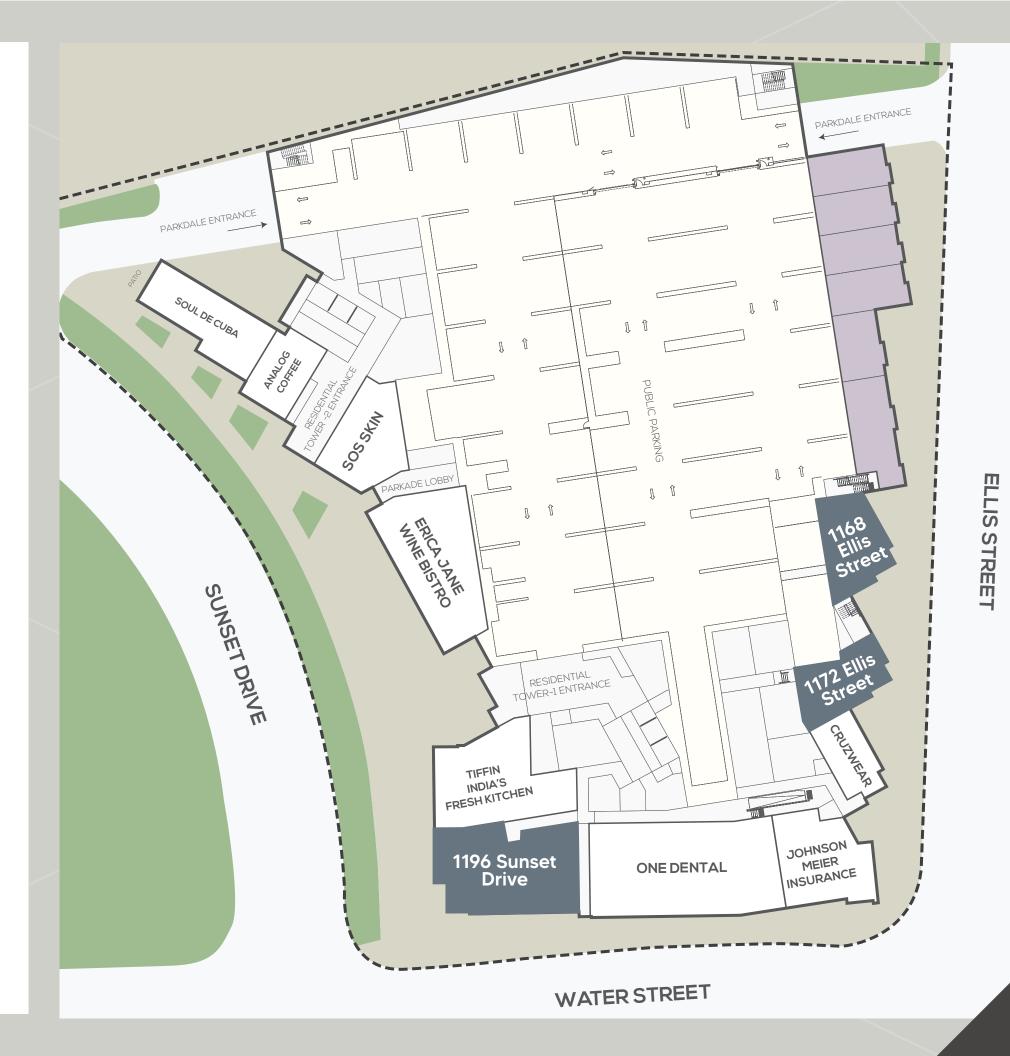

### **OVERVIEW**

Opportunity to lease final remaining retail opportunities at ONE Water Street, downtown Kelowna. ONE Water Street consists of 36 & 29 storey highrises and 30,000 sq.ft of retail space. Confirmed tenants include Erica Jane Restaurant, Tiffin India's Fresh Kitchen, Soul de Cuba Cafe, Analog Coffee, One Dental, Cruzwear, Johnston Meier Insurance, External Affairs Medical Spa and OKGN Market.

Remaining units include Unit 1196, a 2,953 sq. ft. space on the corner of Sunset and Water Street, and two units on the east side facing Ellis Street: Unit 1172 at 1,140 sq. ft. and Unit 1168 at 1,282 sq. ft.

# PROPERTY DETAILS

MUNICIPAL ADDRESS

1196 Sunset Drive, Kelowna BC

1172 Ellis Street, Kelowna BC

1168 Ellis Street, Kelowna BC

ZONED

UCI - Urban Centre Commercial

AVAILABLE AREAS

196 Sunset Drive - 2953 SF \*potential for mezzanine

1172 Ellis Street - 1140 SF

1168 Ellis Street - 1282 SF

BASE RENT

Starting at \$32 PSF

## THE SHOPPES AT ONE WATER

| UNIT(S)                                    | SIZE    | BASE RENT |
|--------------------------------------------|---------|-----------|
| 1196 Sunset Drive *potential for mezzanine | 2953 SF | \$40 PSF  |
| 1172 Ellis Street                          | 1140 SF | \$32 PSF  |
| 1168 Ellis Street,                         | 1282 SF | \$32 PSF  |

## LOCATION OVERVIEW

Located at the junction of Sunset Drive and Clement Avenue. ONE Water Street is nestled between Kelowna's lively, pedestrian-friendly Cultural and Entertainment District and the residential neighbourhood of Sunset Drive, just steps from Waterfront Park, beaches, craft breweries, boutiques, and more.