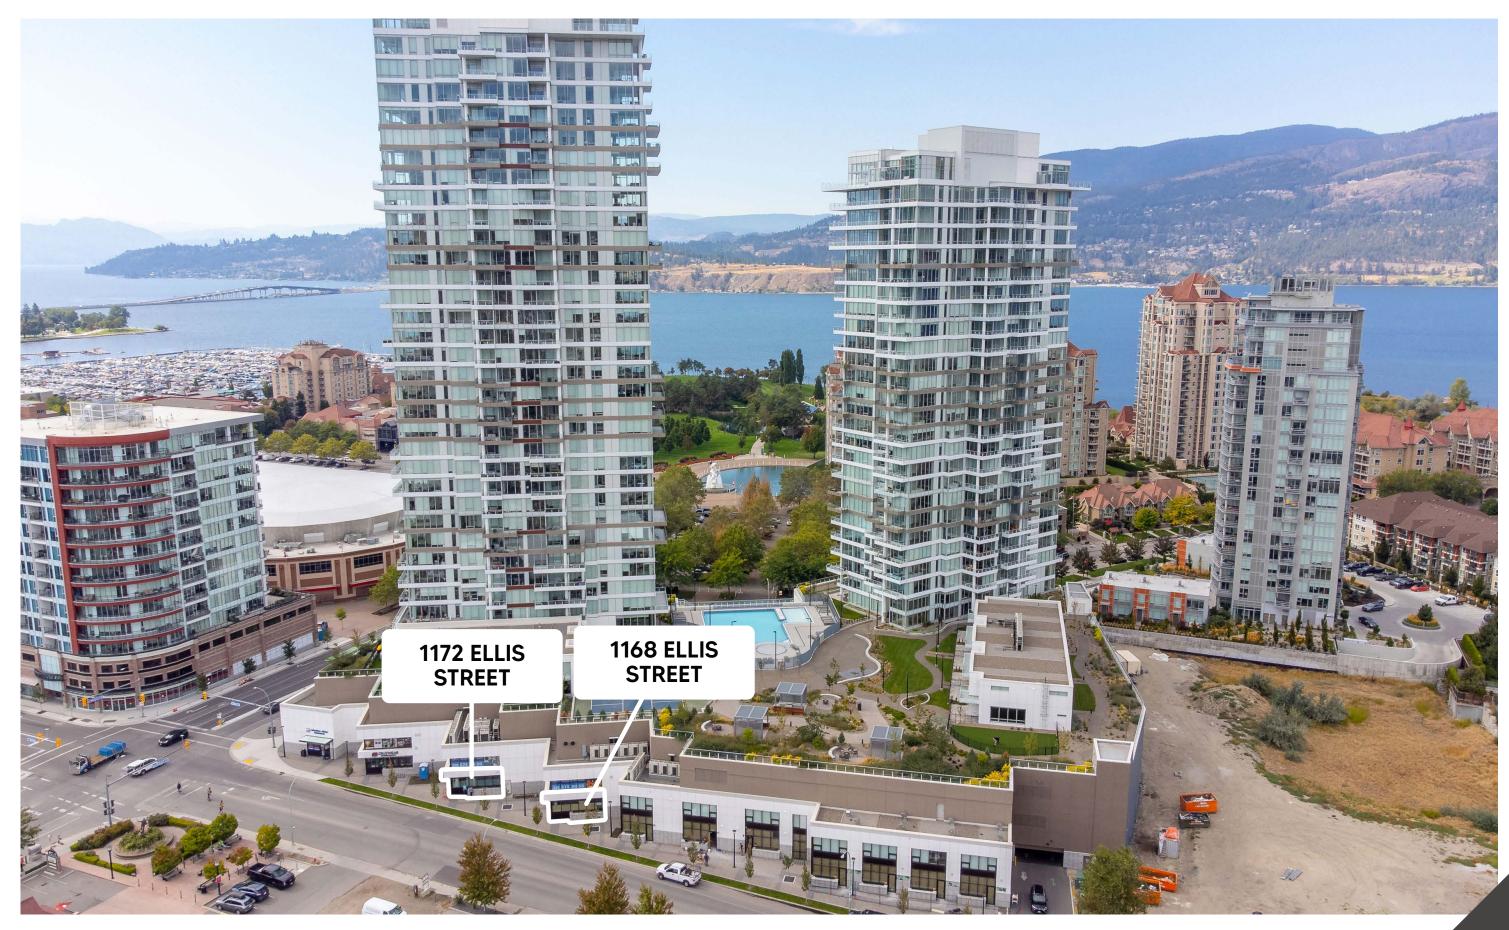

Remaining units include Unit 1196, a 2,953 sq. ft. space on the corner of Sunset and Water Street, and two units on the east side facing Ellis Street: Unit 1172 at 1,140 sq. ft. and Unit 1168 at 1,282 sq. ft.

# PROPERTY DETAILS

MUNICIPAL ADDRESS

1196 Sunset Drive, Kelowna BC

1172 Ellis Street, Kelowna BC

1168 Ellis Street, Kelowna BC

ZONED

UCI - Urban Centre Commercial

AVAILABLE AREAS

196 Sunset Drive - 2953 SF \*potential for mezzanine

1172 Ellis Street - 1140 SF

1168 Ellis Street - 1282 SF

BASE RENT

Starting at \$32 PSF

### 1168 ELLIS STREET

All measurements are to be verified by the Buyer

### 1172 ELLIS STREET