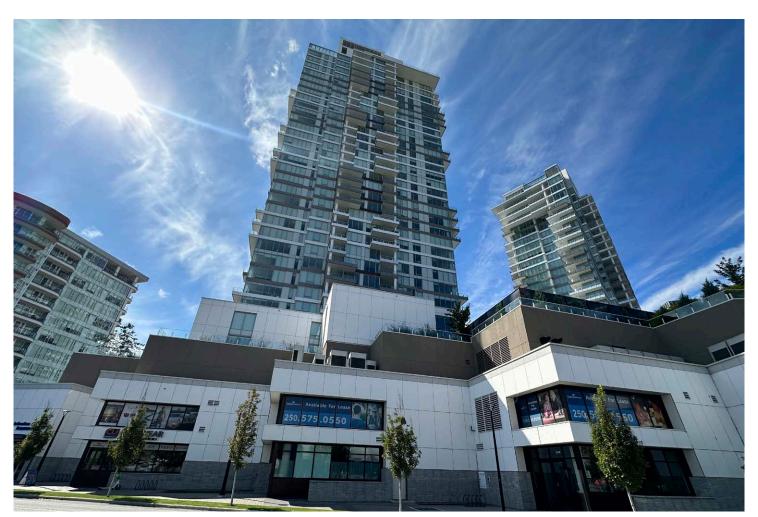

## ONE WATER STREET

### **OVERVIEW**

Opportunity to lease final remaining retail opportunities at ONE Water Street, downtown Kelowna. ONE Water Street consists of 36 & 29 storey highrises and 30,000 sq.ft of retail space. Confirmed tenants include Erica Jane Restaurant, Tiffin India's Fresh Kitchen, Soul de Cuba Cafe, Analog Coffee, One Dental, Cruzwear, Johnston Meier Insurance, External Affairs Medical Spa and OKGN Market.

Remaining units include Unit 1196, a 2,953 sq. ft. space on the corner of Sunset and Water Street, and two units on the east side facing Ellis Street: Unit 1172 at 1,140 sq. ft. and Unit 1168 at 1,282 sq. ft.