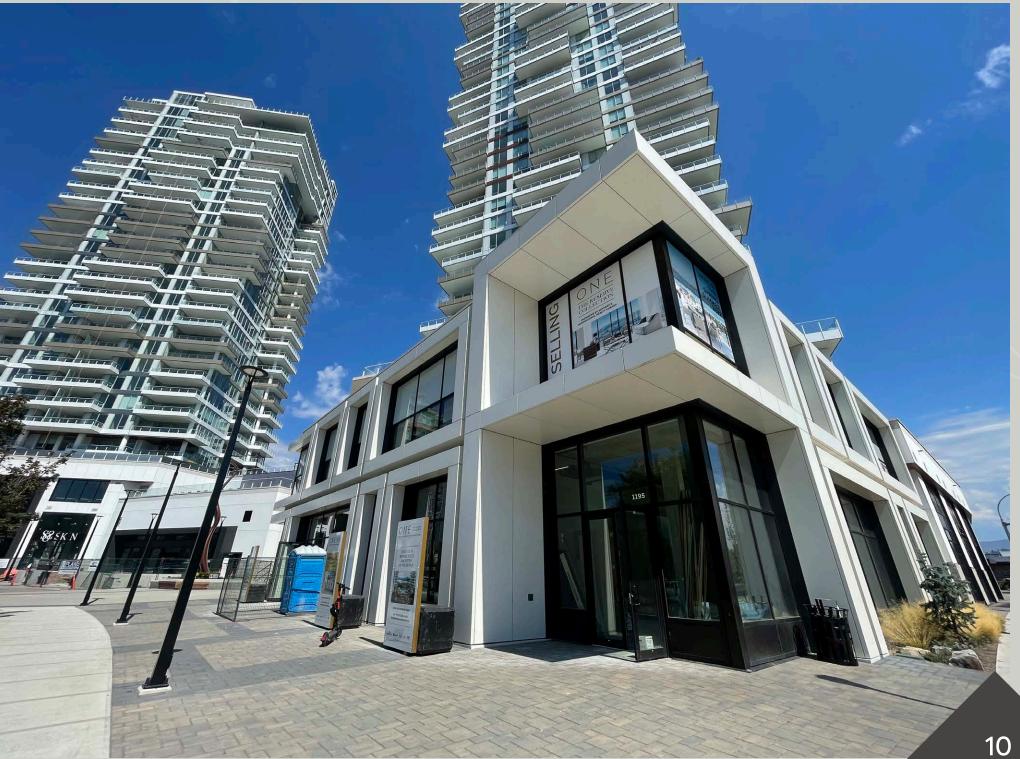

## ONE WATER STREET

### **OVERVIEW**

Opportunity to lease final remaining retail opportunities at ONE Water Street, downtown Kelowna. ONE Water Street consists of 36 & 29 storey highrises and 30,000 sq.ft of retail space. Confirmed tenants include Erica Jane Restaurant, Tiffin India's Fresh Kitchen, Soul de Cuba Cafe, Analog Coffee, One Dental, Cruzwear, Johnston Meier Insurance, External Affairs Medical Spa and OKGN Market.