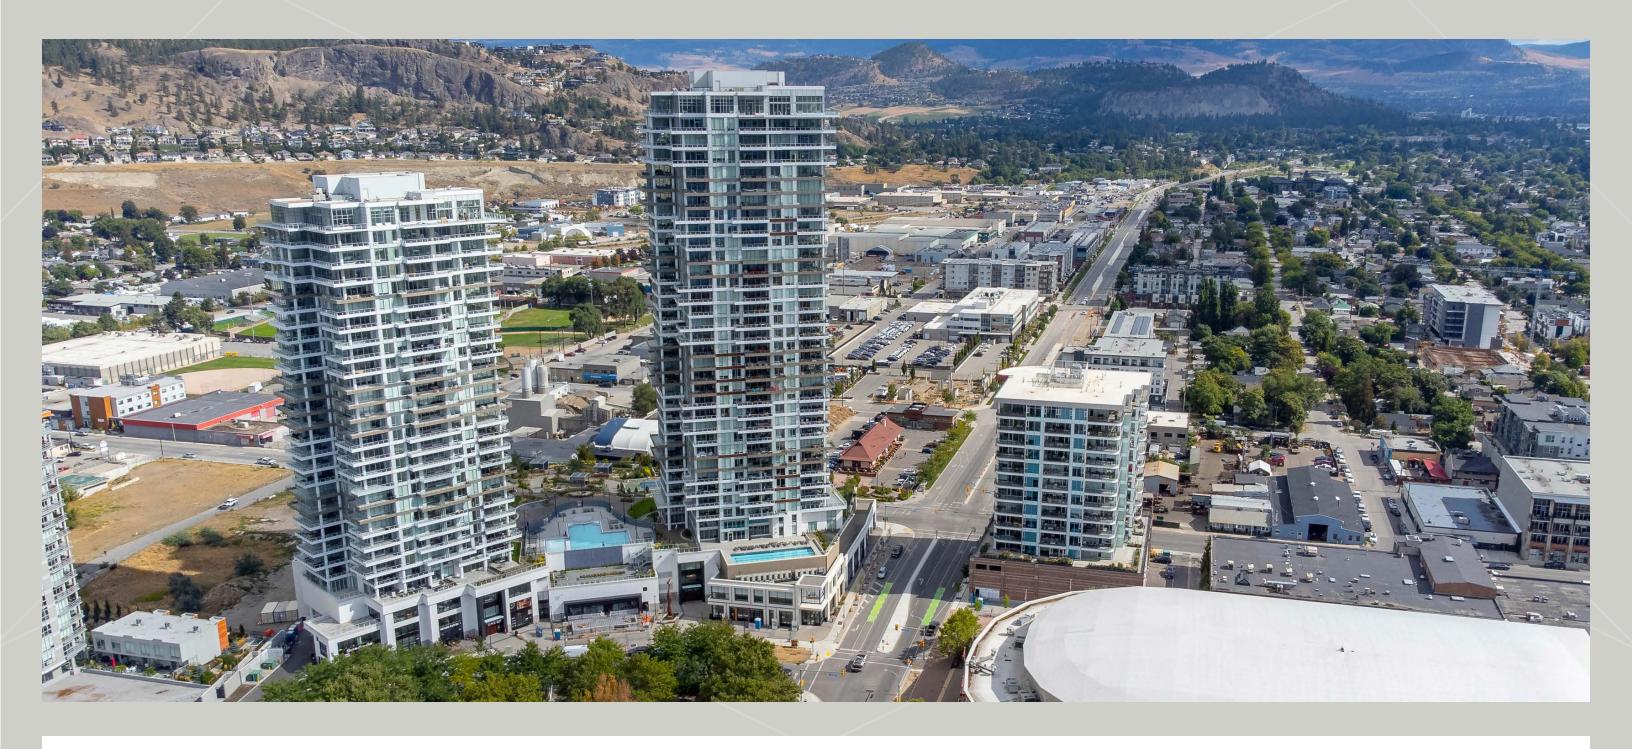

### **OVERVIEW**

Opportunity to lease final remaining retail opportunities at ONE Water Street, downtown Kelowna. ONE Water Street consists of 36 & 29 storey highrises and 30,000 sq.ft of retail space. Confirmed tenants include Erica Jane Restaurant, Tiffin India's Fresh Kitchen, Soul de Cuba Cafe, Analog Coffee, One Dental, Cruzwear, Johnston Meier Insurance, External Affairs Medical Spa and OKGN Market.

Remaining units include Unit 1196, a 2,953 sq. ft. space on the corner of Sunset and Water Street, and two units on the east side facing Ellis Street: Unit 1172 at 1,140 sq. ft. and Unit 1168 at 1,282 sq. ft.

## LOCATION OVERVIEW

Located at the junction of Sunset Drive and Clement Avenue. ONE Water Street is nestled between Kelowna's lively, pedestrian-friendly Cultural and Entertainment District and the residential neighbourhood of Sunset Drive, just steps from Waterfront Park, beaches, craft breweries, boutiques, and more.