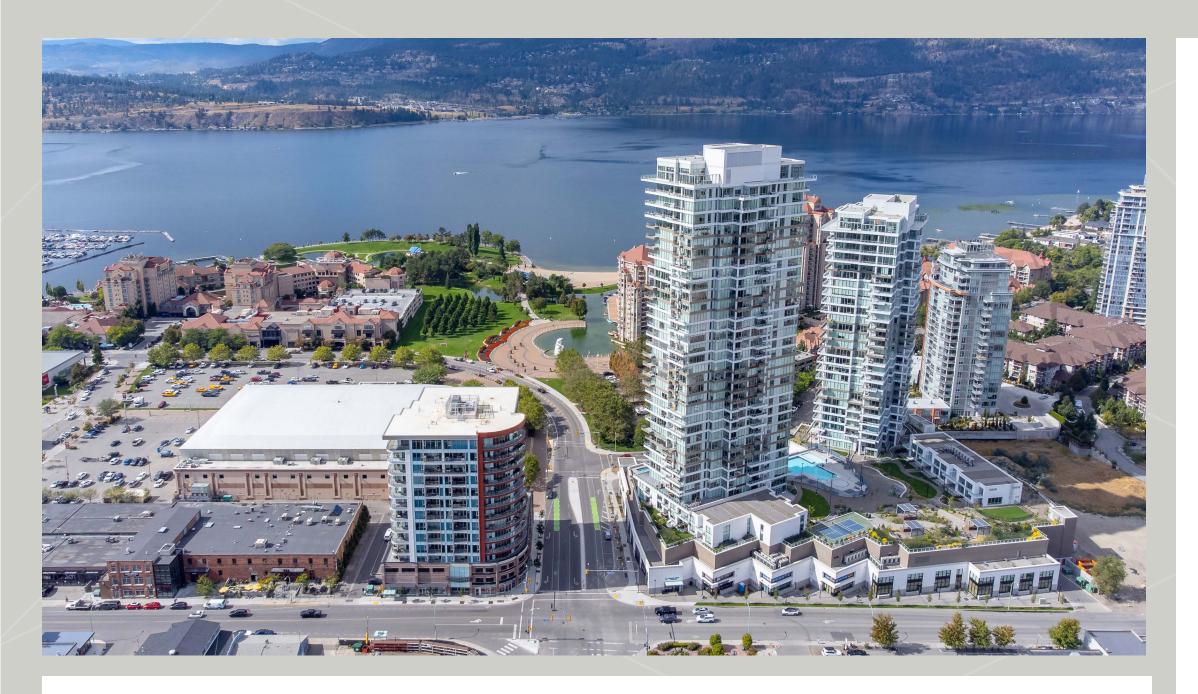

## LOCATION OVERVIEW

Located at the junction of Sunset Drive and Clement Avenue. ONE Water Street is nestled between Kelowna's lively, pedestrian-friendly Cultural and Entertainment District and the residential neighbourhood of Sunset Drive, just steps from Waterfront Park, beaches, craft breweries, boutiques, and more.