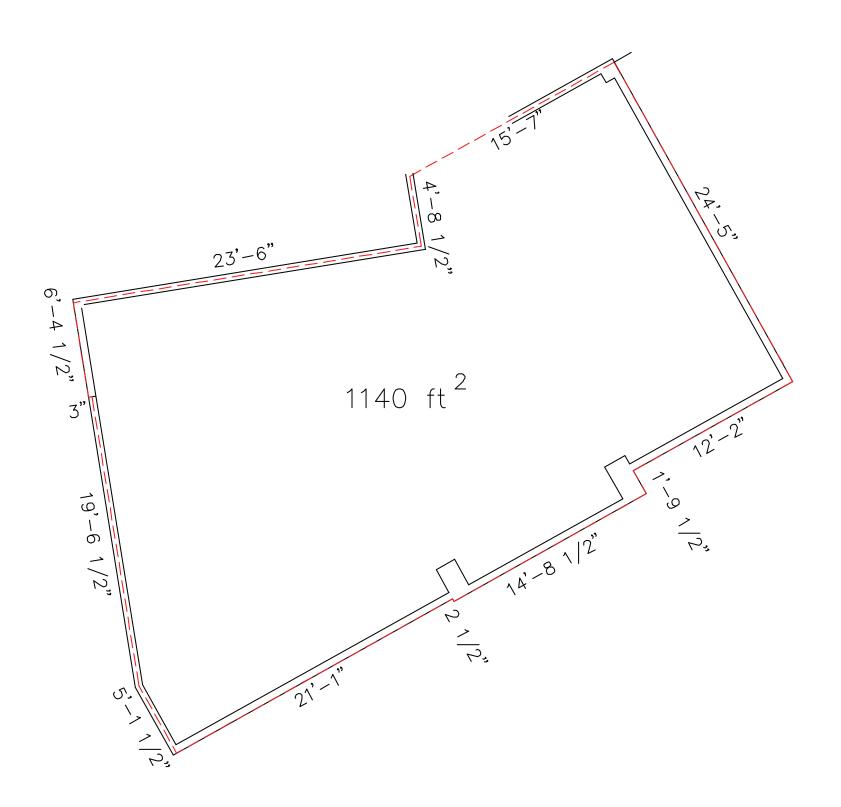

eet, Kelowna BC

1168 Ellis Street, Kelowna BC

ZONED

UCI - Urban Centre Commercial

AVAILABLE AREAS

196 Sunset Drive - 2953 SF \*potential for mezzanine

1172 Ellis Street - 1140 SF

1168 Ellis Street - 1282 SF

BASE RENT

Starting at \$32 PSF















## ONE WATER STREET

## THE SHOPPES AT ONE WATER

| UNIT(S)                                    | SIZE    | BASE RENT |
|--------------------------------------------|---------|-----------|
| 1196 Sunset Drive *potential for mezzanine | 2953 SF | \$40 PSF  |
| 1172 Ellis Street                          | 1140 SF | \$32 PSF  |
| 1168 Ellis Street,                         | 1282 SF | \$32 PSF  |



## ONE WATER STREET

### 1168 ELLIS STREET



All measurements are to be verified by the Buyer

## ONE WATER STREET

### 1172 ELLIS STREET



## ONE WATER STREET

#### 1196 SUNSET DR



All measurements are to be verified by the Buyer

## LOCATION OVERVIEW

Located at the junction of Sunset Drive and Clement Avenue. ONE Water Street is nestled between Kelowna's lively, pedestrian-friendly Cultural and Entertainment District and the residential neighbourhood of Sunset Drive, just steps from Waterfront Park, beaches, craft breweries, boutiques, and more.









#### MEGHAN CORTESE

PERSONAL REAL ESTATE CORPORATION

250.862.7038

www.rlkcommercial.com

ROYAL LEPAGE KELOWNA

COMMERCIAL

This document/email has been prepared by Royal LePage Kelowna Commercial for advertising and general information only and makes no guarantees, representations or warranties of any kind, expressed or implied, regarding the information including, b