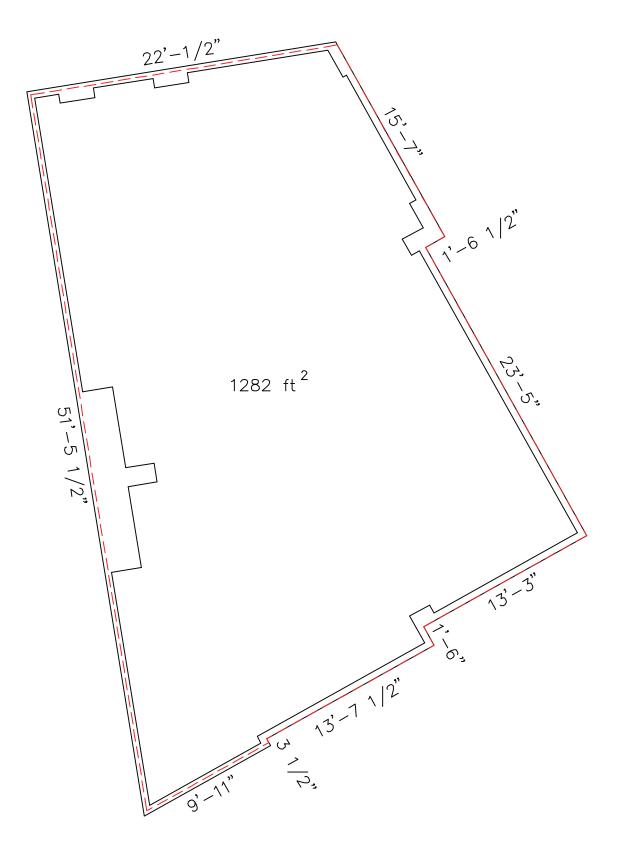

82 sq. ft.

# PROPERTY DETAILS

MUNICIPAL ADDRESS

1196 Sunset Drive, Kelowna BC

1172 Ellis Street, Kelowna BC

1168 Ellis Street, Kelowna BC

ZONED

UCI - Urban Centre Commercial

AVAILABLE AREAS

196 Sunset Drive - 2953 SF \*potential for mezzanine

1172 Ellis Street - 1140 SF

1168 Ellis Street - 1282 SF

BASE RENT

Starting at \$32 PSF















## ONE WATER STREET

## THE SHOPPES AT ONE WATER

| UNIT(S)                                    | SIZE    | BASE RENT |
|--------------------------------------------|---------|-----------|
| 1196 Sunset Drive *potential for mezzanine | 2953 SF | \$40 PSF  |
| 1172 Ellis Street                          | 1140 SF | \$32 PSF  |
| 1168 Ellis Street,                         | 1282 SF | \$32 PSF  |



## ONE WATER STREET

### 1168 ELLIS STREET



All measurements are to be verified by the Buyer

## ONE WATER STREET

### 1172 ELLIS STREET



## ONE WATER STREET

#### 1196 SUNSET DR



All measurements are to be verified by the Buyer

## LOCATION OVERVIEW

Located at the junction of Sunset Drive and Clement Avenue. ONE Water Street is nestled between Kelowna's lively, pedestrian-friendly Cultural and Entertainment District and the residential neighbourhood of Sunset Drive, just steps from Waterfront Park, beaches, craft breweries, boutiques, and more.









#### MEGHAN CORTESE

PERSONAL REAL ESTATE CORPORATION

250.862.7038

www.rlkcommercial.com

ROYAL LEPAGE KELOWNA

COMMERCIAL

This document/email has been prepared by Royal LePage Kelowna Commercial for advertising and general information only and makes no guarantees, represe