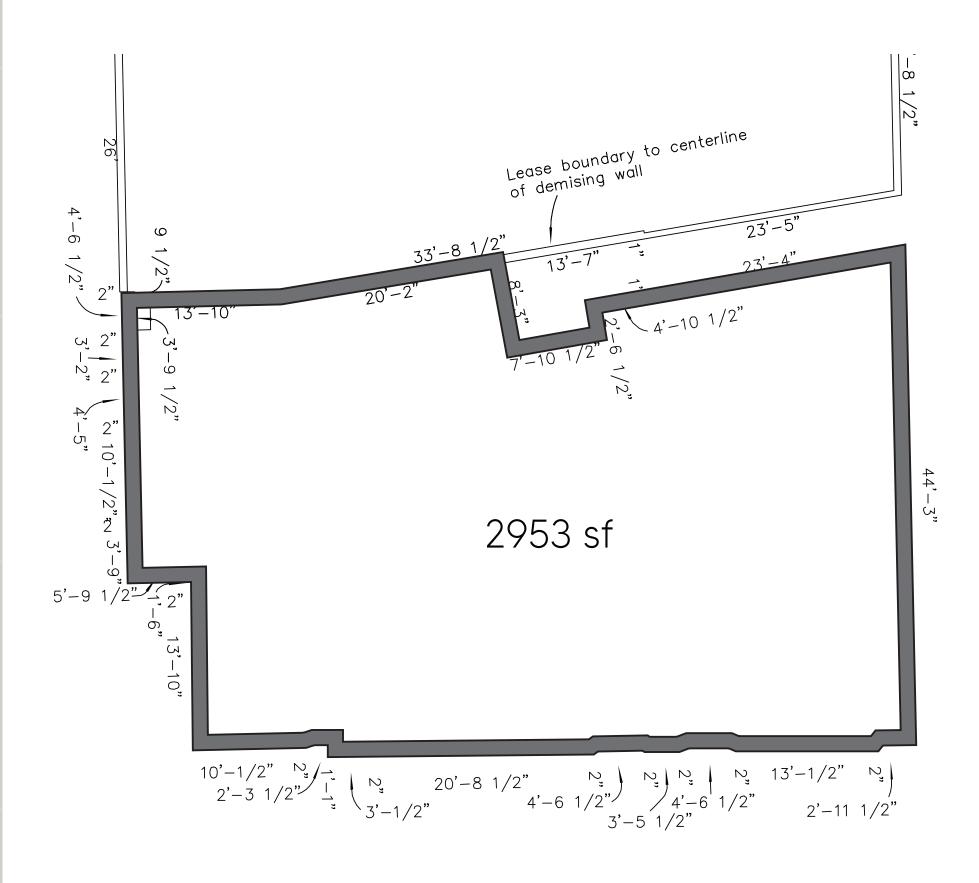

BC

ZONED

UCI - Urban Centre Commercial

AVAILABLE AREAS

196 Sunset Drive - 2953 SF \*potential for mezzanine

1172 Ellis Street - 1140 SF

1168 Ellis Street - 1282 SF

BASE RENT

Starting at \$32 PSF















## ONE WATER STREET

## THE SHOPPES AT ONE WATER

| UNIT(S)                                    | SIZE    | BASE RENT |
|--------------------------------------------|---------|-----------|
| 1196 Sunset Drive *potential for mezzanine | 2953 SF | \$40 PSF  |
| 1172 Ellis Street                          | 1140 SF | \$32 PSF  |
| 1168 Ellis Street,                         | 1282 SF | \$32 PSF  |



## ONE WATER STREET

### 1168 ELLIS STREET



All measurements are to be verified by the Buyer

## ONE WATER STREET

### 1172 ELLIS STREET



## ONE WATER STREET

#### 1196 SUNSET DR



All measurements are to be verified by the Buyer

## LOCATION OVERVIEW

Located at the junction of Sunset Drive and Clement Avenue. ONE Water Street is nestled between Kelowna's lively, pedestrian-friendly Cultural and Entertainment District and the residential neighbourhood of Sunset Drive, just steps from Waterfront Park, beaches, craft breweries, boutiques, and more.









#### MEGHAN CORTESE

PERSONAL REAL ESTATE CORPORATION

250.862.7038

www.rlkcommercial.com

ROYAL LEPAGE KELOWNA

COMMERCIAL

This document/email has been prepared by Royal LePage Kelowna Commercial for advertising and general information only and makes no guarantees, representations or warranties of any kind, expressed or implied, regarding the information including, but not limited to, warranties of content, ac