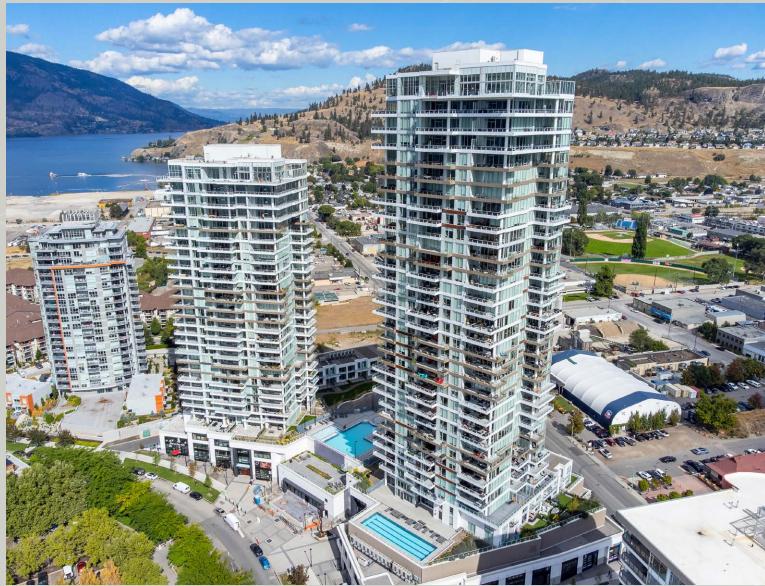

## ONE WATER STREET

#### **OVERVIEW**

Opportunity to lease the final remaining retail spaces at ONE Water Street, downtown Kelowna. ONE Water Street features 36- and 29-storey high-rises with 30,000 sq. ft. of retail space. Confirmed tenants include Erica Jane Restaurant, Tiffin India's Fresh Kitchen, Soul de Cuba Cafe, Analog Coffee, One Dental, Cruzwear, Johnston Meier Insurance, External Affairs Medical Spa, and OKGN Market.