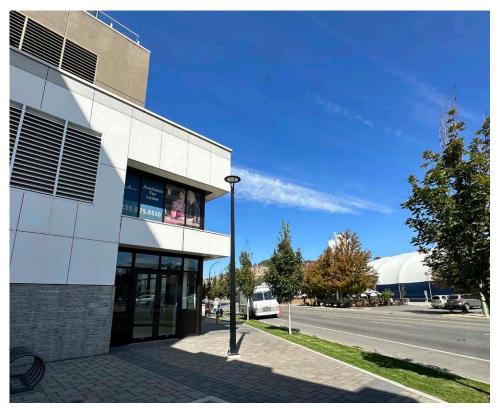

ft. of retail space. Confirmed tenants include Erica Jane Restaurant, Tiffin India's Fresh Kitchen, Soul de Cuba Cafe, Analog Coffee, One Dental, Cruzwear, Johnston Meier Insurance, External Affairs Medical Spa, and OKGN Market.

Two units remain on the east side facing Ellis Street: Unit 1172 (1,140 sq. ft.) and Unit 1168 (1,282 sq. ft.). Units are in shell condition and ready for tenant improvements.

# PROPERTY DETAILS

- MUNICIPAL ADDRESS
  1172 Ellis Street, Kelowna BC
  1168 Ellis Street, Kelowna BC
- ZONED

  UCI Urban Centre Commercial
- AVAILABLE AREAS

  1172 Ellis Street 1140 SF

  1168 Ellis Street 1282 SF
  - One on-site stall allocated per unit for 1168 and 1172 Ellis Street.

    Abundant street parking and city parking lot nearby.
- BASE RENT
  Starting at \$32 PSF













### ONE WATER STREET

# THE SHOPPES AT ONE WATER

| UNIT(S)            | SIZE    | BASE RENT |
|--------------------|---------|-----------|
| 1172 Ellis Street  | 1140 SF | \$32 PSF  |
| 1168 Ellis Street, | 1282 SF | \$32 PSF  |



### ONE WATER STREET

#### 1168 ELLIS STREET



All measurements are to be verified by the Buyer

## ONE WATER STREET

#### 1172 ELLIS STREET



#### **LOCATION OVERVIEW**

Located at the junction of Sunset Drive and Clement Avenue. ONE Water Street is nestled between Kelowna's lively, pedestrian-friendly Cultural and Entertainment District and the residential neighbourhood of Sunset Drive, just steps from Waterfront Park, beaches, craft breweries, boutiques, and more.









#### MEGHAN CORTESE

PERSONAL REAL ESTATE CORPORATION

250.862.7038

www.rlkco