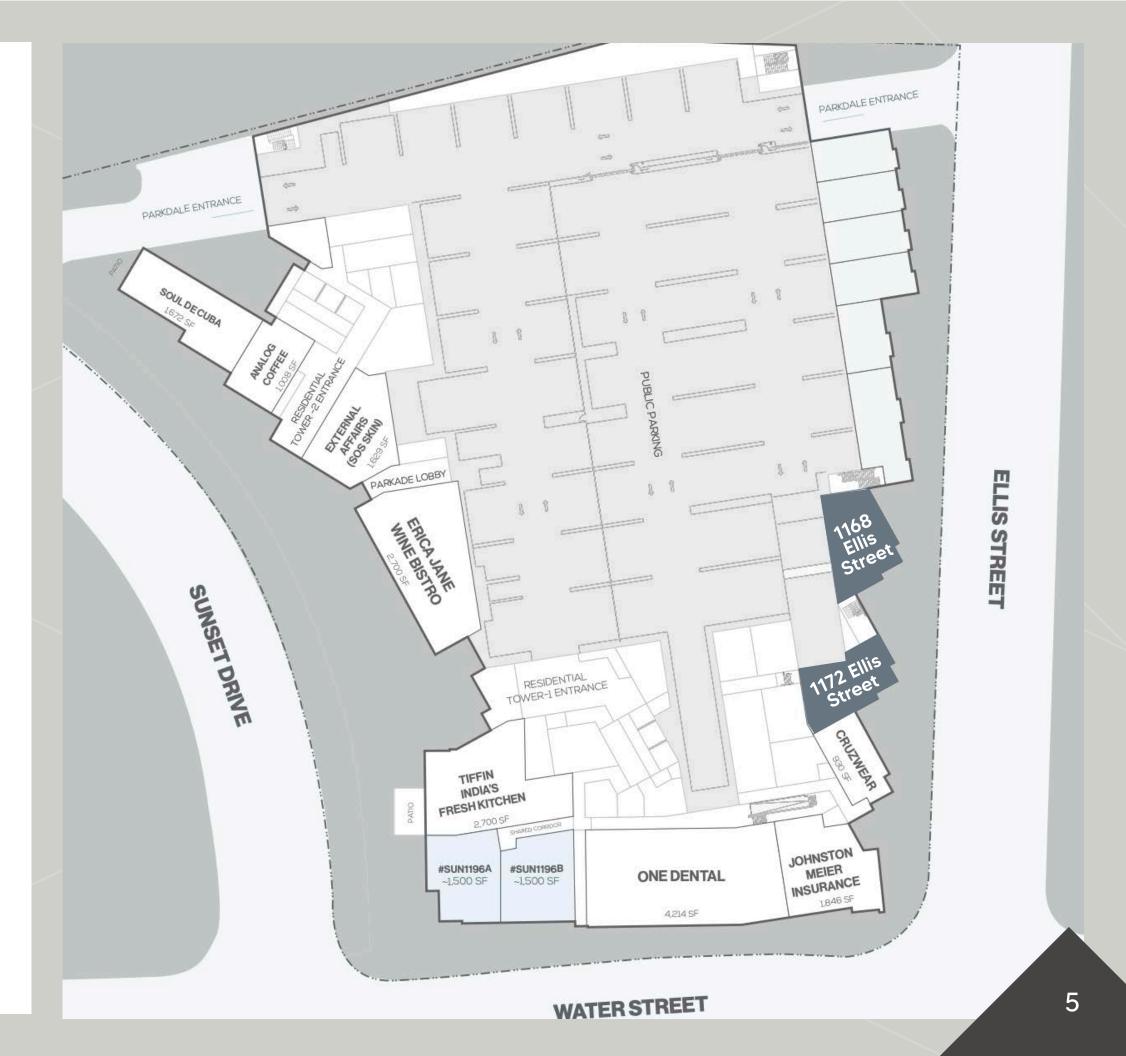

Two units remain on the east side facing Ellis Street: Unit 1172 (1,140 sq. ft.) and Unit 1168 (1,282 sq. ft.). Units are in shell condition and ready for tenant improvements.

# PROPERTY DETAILS

- MUNICIPAL ADDRESS
  1172 Ellis Street, Kelowna BC
  1168 Ellis Street, Kelowna BC
- ZONED

  UCI Urban Centre Commercial
- AVAILABLE AREAS

  1172 Ellis Street 1140 SF

  1168 Ellis Street 1282 SF
  - One on-site stall allocated per unit for 1168 and 1172 Ellis Street.

    Abundant street parking and city parking lot nearby.
- BASE RENT
  Starting at \$32 PSF

# THE SHOPPES AT ONE WATER

| UNIT(S)            | SIZE    | BASE RENT |
|--------------------|---------|-----------|
| 1172 Ellis Street  | 1140 SF | \$32 PSF  |
| 1168 Ellis Street, | 1282 SF | \$32 PSF  |