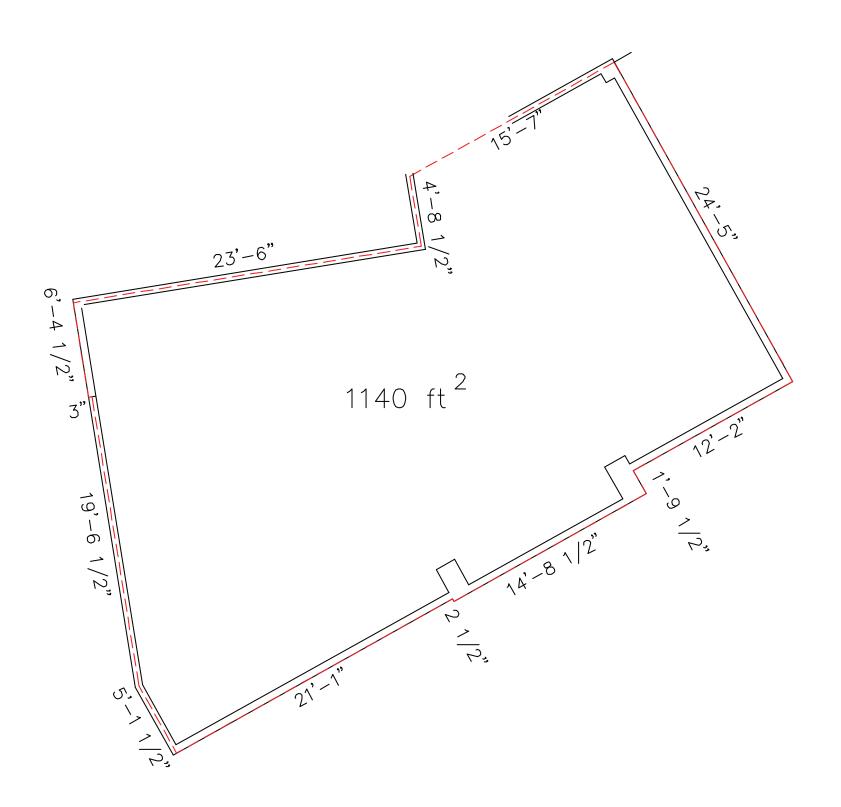

#### 1172 ELLIS STREET

# PROPERTY DETAILS

- MUNICIPAL ADDRESS
  1172 Ellis Street, Kelowna BC
  1168 Ellis Street, Kelowna BC
- ZONED

  UCI Urban Centre Commercial
- AVAILABLE AREAS

  1172 Ellis Street 1140 SF

  1168 Ellis Street 1282 SF
  - One on-site stall allocated per unit for 1168 and 1172 Ellis Street.