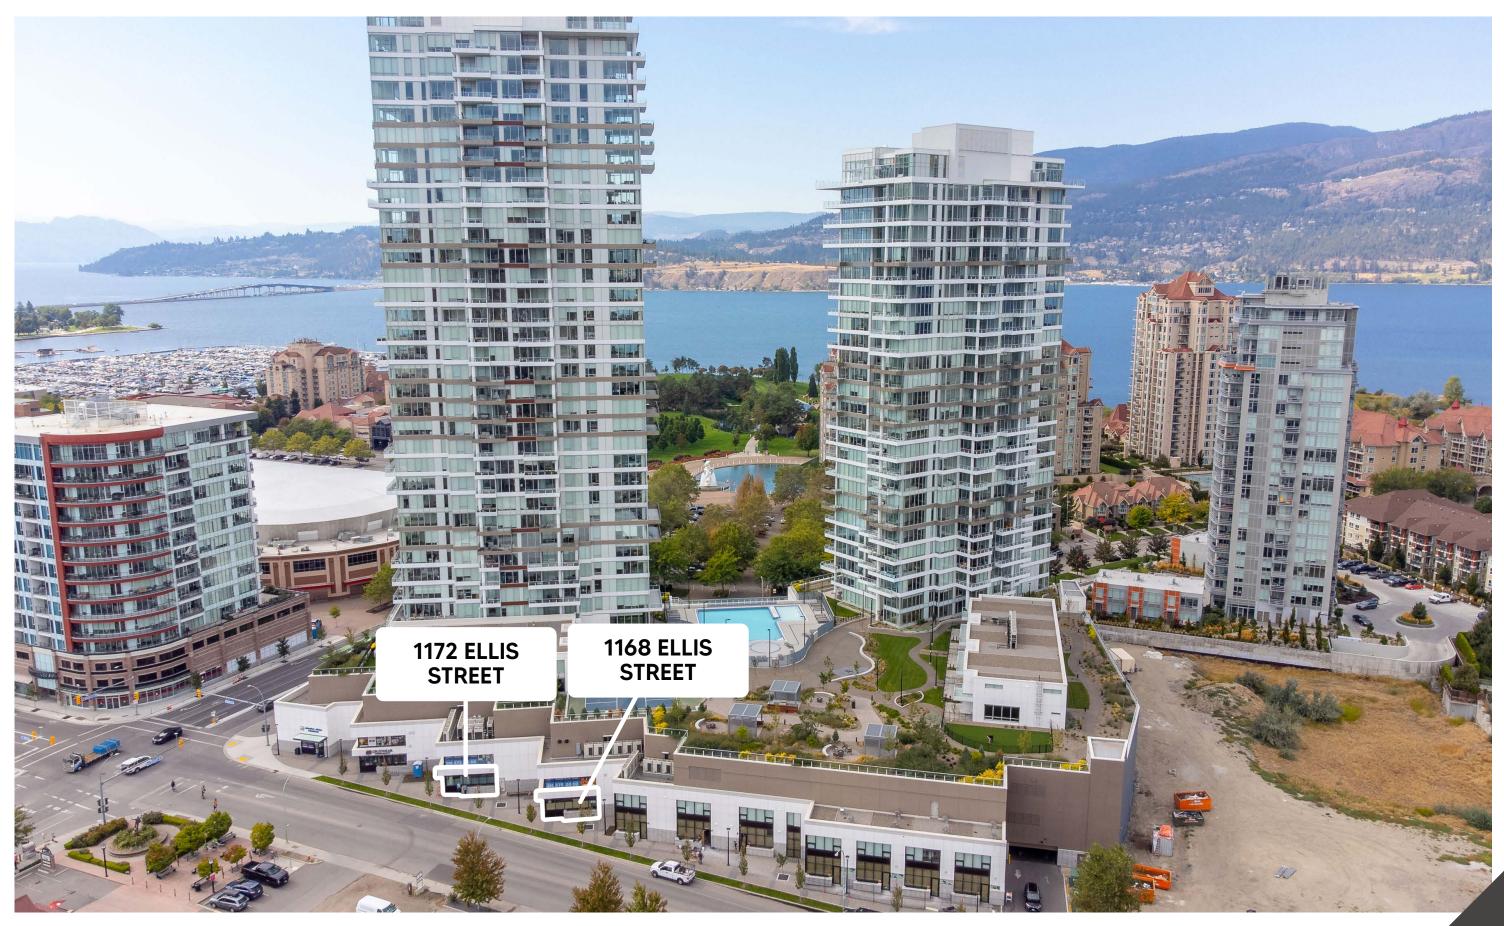

Two units remain on the east side facing Ellis Street: Unit 1172 (1,140 sq. ft.) and Unit 1168 (1,282 sq. ft.). Units are in shell condition and ready for tenant improvements.

# PROPERTY DETAILS

- MUNICIPAL ADDRESS
  1172 Ellis Street, Kelowna BC
  1168 Ellis Street, Kelowna BC
- ZONED

  UCI Urban Centre Commercial
- AVAILABLE AREAS

  1172 Ellis Street 1140 SF

  1168 Ellis Street 1282 SF
  - One on-site stall allocated per unit for 1168 and 1172 Ellis Street.

## ONE WATER STREET