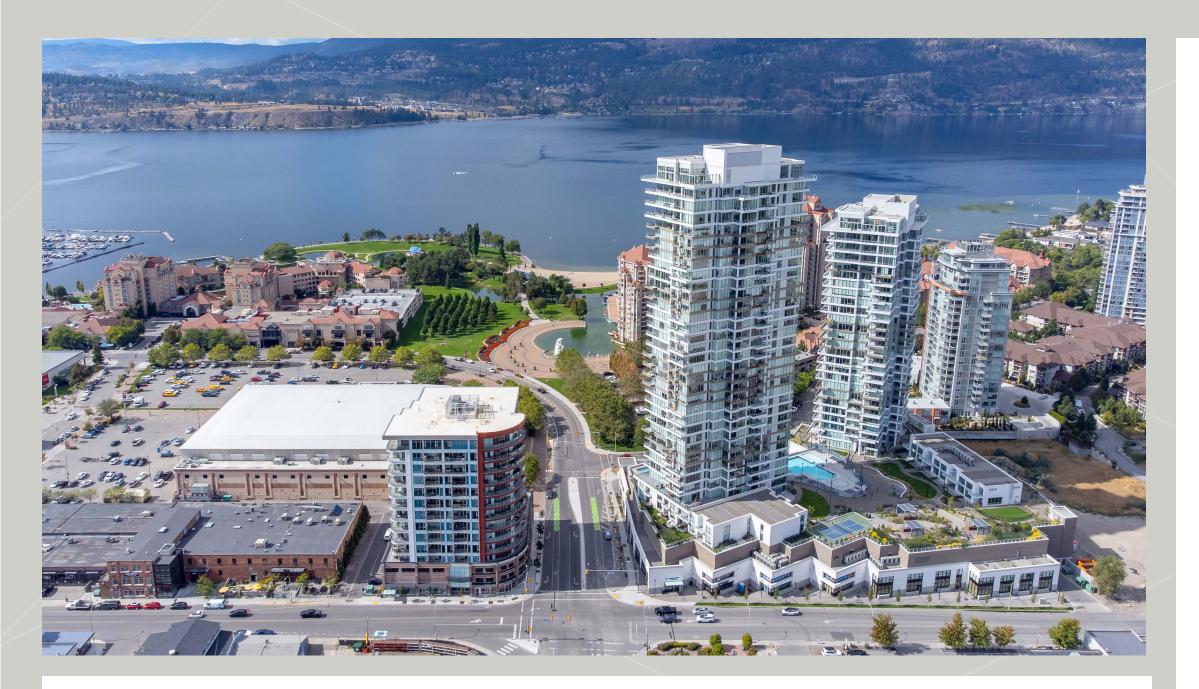

### ONE WATER STREET

#### **LOCATION OVERVIEW**

Located at the junction of Sunset Drive and Clement Avenue. ONE Water Street is nestled between Kelowna's lively, pedestrian-friendly Cultural and Entertainment District and the residential neighbourhood of Sunset Drive, just steps from Waterfront Park, beaches, craft breweries, boutiques, and more.