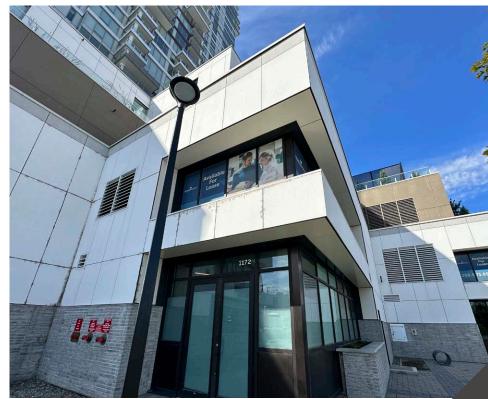

of retail space. Confirmed tenants include Erica Jane Restaurant, Tiffin India's Fresh Kitchen, Soul de Cuba Cafe, Analog Coffee, One Dental, Cruzwear, Johnston Meier Insurance, External Affairs Medical Spa, and OKGN Market.

Two units remain on the east side facing Ellis Street: Unit 1172 (1,140 sq. ft.) and Unit 1168 (1,282 sq. ft.). Units are in shell condition and ready for tenant improvements.

# PROPERTY DETAILS

- MUNICIPAL ADDRESS
  1172 Ellis Street, Kelowna BC
  1168 Ellis Street, Kelowna BC
- ZONED

  UCI Urban Centre Commercial
- AVAILABLE AREAS

  1172 Ellis Street 1140 SF

  1168 Ellis Street 1282 SF
  - One on-site stall allocated per unit for 1168 and 1172 Ellis Street.

    Abundant street parking and city parking lot nearby.
- BASE RENT
  Starting at \$32 PSF













### ONE WATER STREET

# THE SHOPPES AT ONE WATER

| UNIT(S)            | SIZE    | BASE RENT |
|--------------------|---------|-----------|
| 1172 Ellis Street  | 1140 SF | \$32 PSF  |
| 1168 Ellis Street, | 1282 SF | \$32 PSF  |



### ONE WATER STREET

#### 1168 ELLIS STREET



All measurements are to be verified by the Buyer

## ONE WATER STREET

#### 1172 ELLIS STREET



#### **LOCATION OVERVIEW**

Located at the junction of Sunset Drive and Clement Avenue. ONE Water Street is nestled between Kelowna's lively, pedestrian-friendly Cultural and Entertainment District and the residential neighbourhood of Sunset Drive, just steps from Waterfront Park, beaches, craft breweries, boutiques, and more.









#### MEGHAN CORTESE

PERSONAL REAL ESTATE CORPORATION

250.862.7038

www.rlkcommer