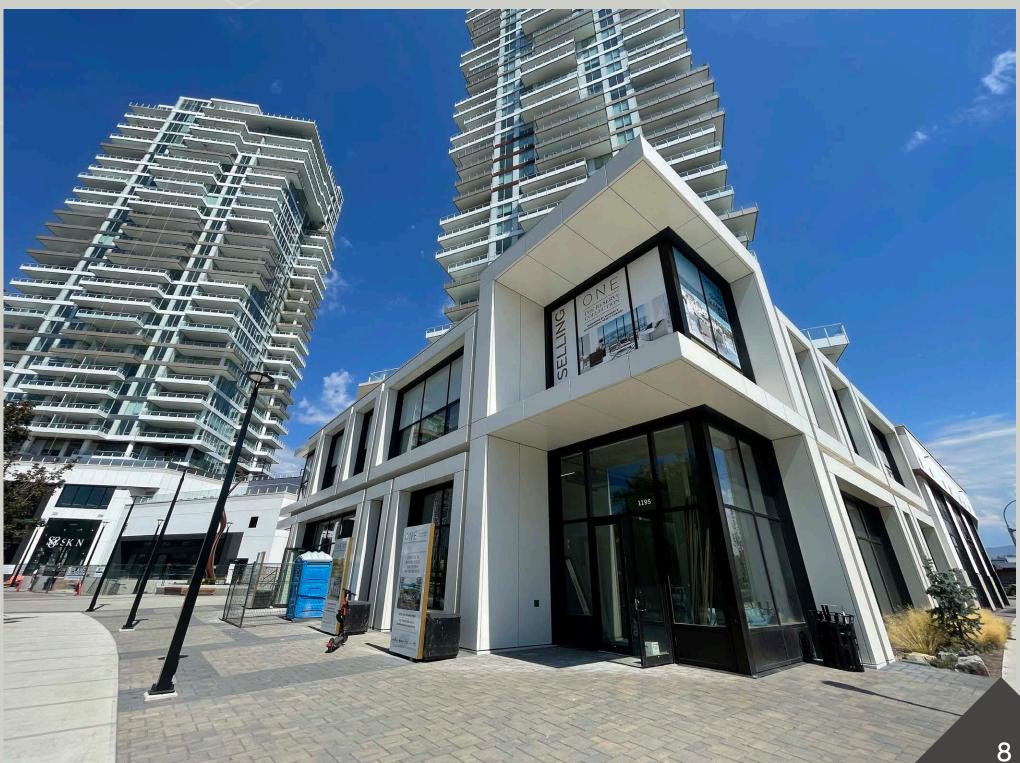

### ONE WATER STREET

Two units remain on the east side facing Ellis Street: Unit 1172 (1,140 sq. ft.) and Unit 1168 (1,282 sq. ft.). Units are in shell condition and ready for tenant improvements.

# PROPERTY DETAILS

- MUNICIPAL ADDRESS
  1172 Ellis Street, Kelowna BC
  1168 Ellis Street, Kelowna BC
- ZONED

  UCI Urban Centre Commercial
- AVAILABLE AREAS

  1172 Ellis Street 1140 SF

  1168 Ellis Street 1282 SF
  - One on-site stall allocated per unit for 1168 and 1172 Ellis Street.