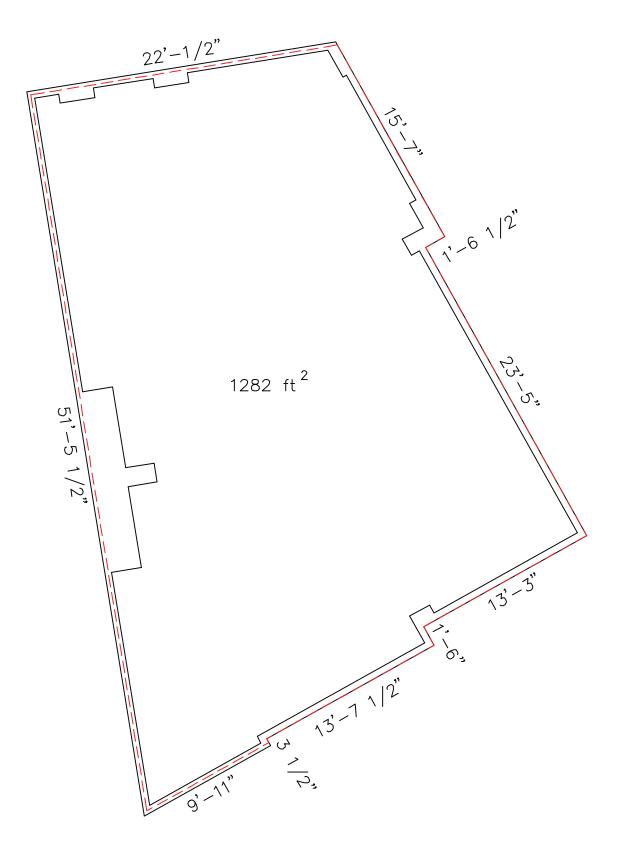

#### 1168 ELLIS STREET

All measurements are to be verified by the Buyer

# PROPERTY DETAILS

- MUNICIPAL ADDRESS
  1172 Ellis Street, Kelowna BC
  1168 Ellis Street, Kelowna BC
- ZONED

  UCI Urban Centre Commercial
- AVAILABLE AREAS

  1172 Ellis Street 1140 SF

  1168 Ellis Street 1282 SF
  - One on-site stall allocated per unit for 1168 and 1172 Ellis Street.