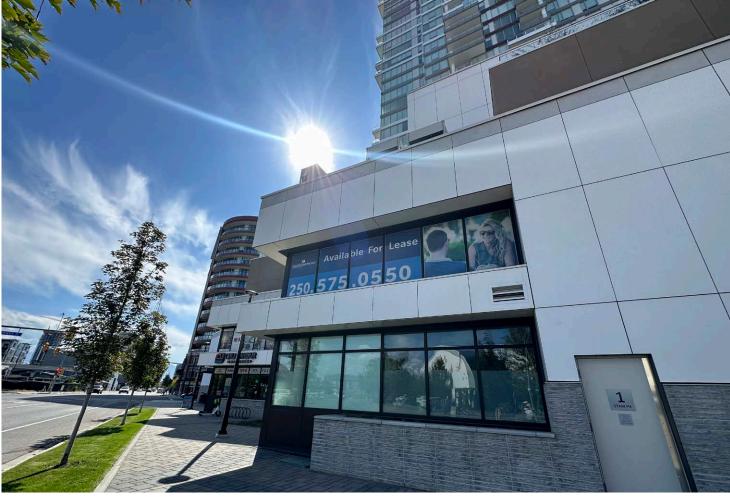

### ONE WATER STREET

# THE SHOPPES AT ONE WATER

| UNIT(S)            | SIZE    | BASE RENT |
|--------------------|---------|-----------|
| 1172 Ellis Street  | 1140 SF | \$32 PSF  |
| 1168 Ellis Street, | 1282 SF | \$32 PSF  |