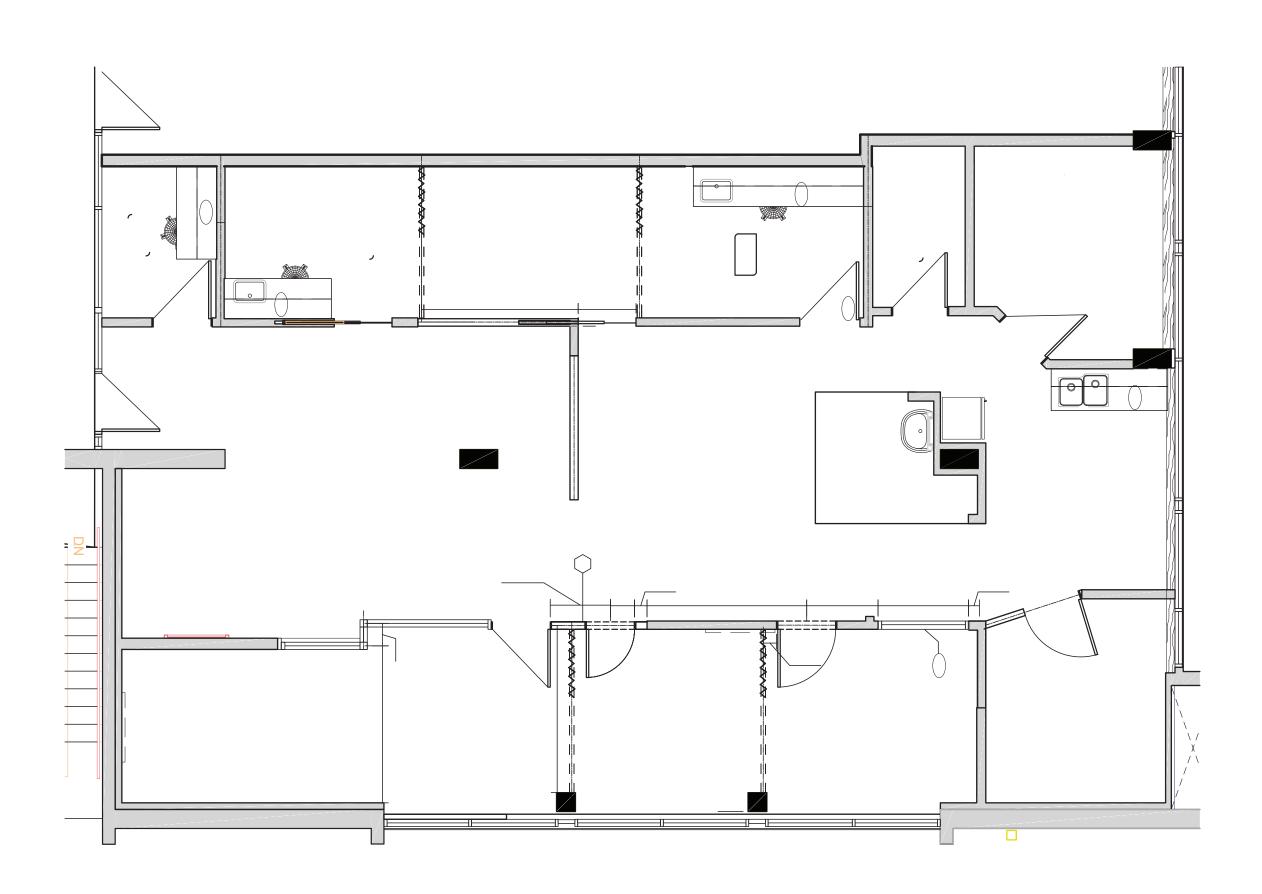

### **OVERVIEW**

Take advantage of this exceptional opportunity to lease a high-profile, finished office space in SOPA Square, situated in Kelowna's highly desirable Pandosy Village area in Lower Mission. Unit 201 provides an expansive 1,938 square feet of prime space, offering a perfect location just steps away from the beautiful lake, charming coffee shops, and a variety of popular restaurants. This versatile unit is suitable for a wide range of business uses, making it an excellent choice for any business owner looking to establish a presence in a vibrant community. Additionally, it features a rare and prominent signage opportunity right on Pandosy Street, ensuring excellent visibility. To further enhance convenience, the unit includes two designated underground parking stalls, making it an attractive option for both clients and staff. Don't miss out on the chance to establish your business in this vibrant and sought-after location.

### PROPERTY DETAILS

- MUNICIPAL ADDRESS201 3030 Pandosy StreetKelowna BC
- UNIT SIZE 1,938 SF
- ZONING
  UC5 | Urban Centre
- PROPERTY TAX \$11,534.17 (2024)
- PARKING 2 Stalls
  - PID 030-543-509
  - STRATA LOT 13 DISTRICT LOT 14
    AND SECTION 13 TOWNSHIP 25
    OSOYOOS DIVISION YALE DISTRICT
    STRATA PLAN EPS4136
  - TRIPLE NET ~\$13.55/SF
  - \$28/SF +