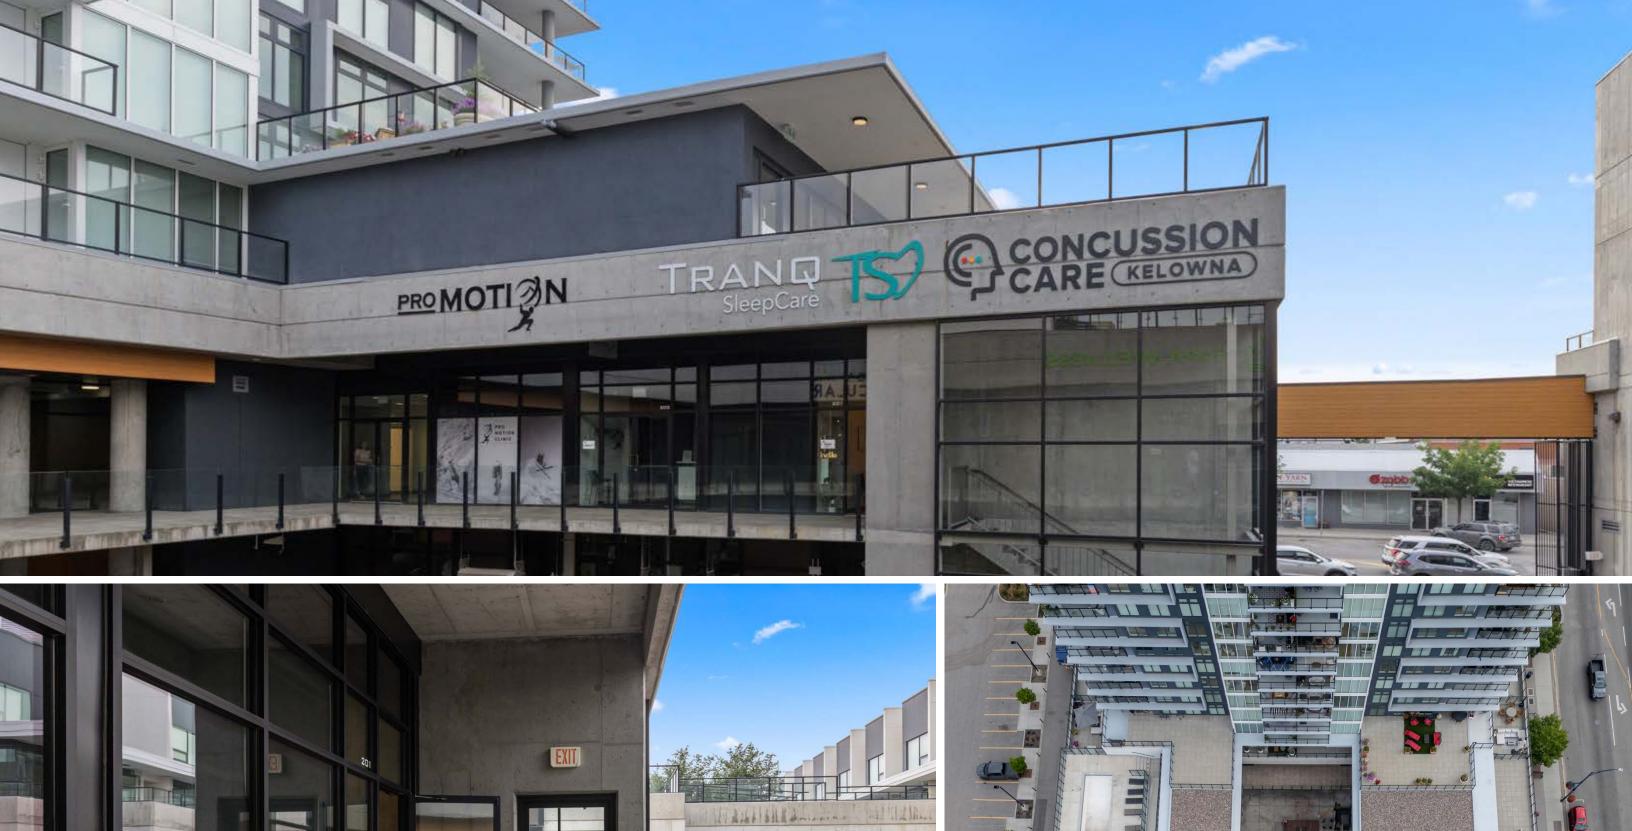

### **OVERVIEW**

Take advantage of this exceptional opportunity to lease a high-profile, finished office space in SOPA Square, situated in Kelowna's highly desirable Pandosy Village area in Lower Mission. Unit 201 provides an expansive 1,938 square feet of prime space, offering a perfect location just steps away from the beautiful lake, charming coffee shops, and a variety of popular restaurants. This versatile unit is suitable for a wide range of business uses, making it an excellent choice for any business owner looking to establish a presence in a vibrant community. Additionally, it features a rare and prominent signage opportunity right on Pandosy Street, ensuring excellent visibility. To further enhance convenience, the unit includes two designated underground parking stalls, making it an attractive option for both clients and staff. Don't miss out on the chance to establish your business in this vibrant and sought-after location.

### **HEALTH & BEAUTY**

Pro Motion Clinic NJ's Organic Hair Salon GLO Antiaging Youth Lab Lindy's Lashes Girlfriends Brow Bar Neu Movement Pilates & Physiotherapy Sopa Square Dental Clinic Okanagan Eye MD Innovative Fitness Kelowna Goods Health and Wellness Sopa Wellness Centre Pandosy Village Medical Clinic Concussion Care Kelowna Restore Surgical Centre Dr. Stephan C Mostowy Jada Skin and Health Institute Tranq Sleep Care **OKGN** Core Chiropractic Dr. Frank Health PRP & Botox Kelowna Vasular TMED Technology Acumen Clinic Kelowna EverStrong Health and Wellness Zee & C Comfort Shoes