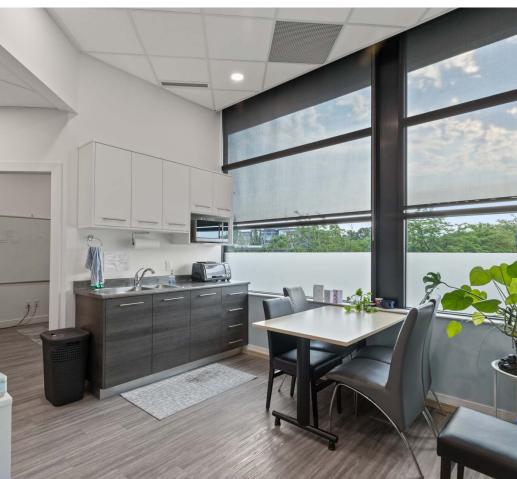

### **OVERVIEW**

Take advantage of this exceptional opportunity to lease a high-profile, finished office space in SOPA Square, situated in Kelowna's highly desirable Pandosy Village area in Lower Mission. Unit 201 provides an expansive 1,938 square feet of prime space, offering a perfect location just steps away from the beautiful lake, charming coffee shops, and a variety of popular restaurants. This versatile unit is suitable for a wide range of business uses, making it an excellent choice for any business owner looking to establish a presence in a vibrant community. Additionally, it features a rare and prominent signage opportunity right on Pandosy Street, ensuring excellent visibility. To further enhance convenience, the unit includes two designated underground parking stalls, making it an attractive option for both clients and staff. Don't miss out on the chance to establish your business in this vibrant and sought-after location.