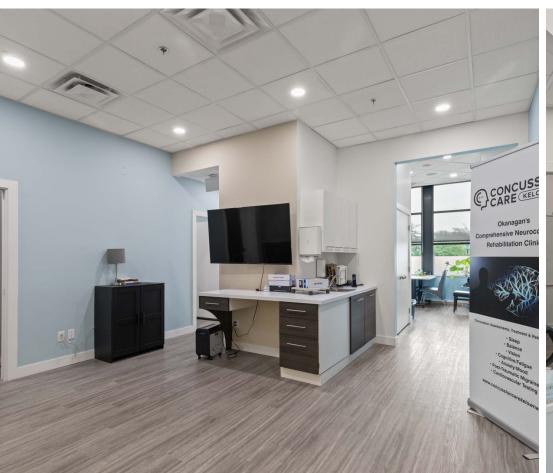

### **OVERVIEW**

Take advantage of this exceptional opportunity to lease a high-profile, finished office space in SOPA Square, situated in Kelowna's highly desirable Pandosy Village area in Lower Mission. Unit 201 provides an expansive 1,938 square feet of prime space, offering a perfect location just steps away from the beautiful lake, charming coffee shops, and a variety of popular restaurants. This versatile unit is suitable for a wide range of business uses, making it an excellent choice for any business owner looking to establish a presence in a vibrant community. Additionally, it features a rare and prominent signage opportunity right on Pandosy Street, ensuring excellent visibility. To further enhance convenience, the unit includes two designated underground parking stalls, making it an attractive option for both clients and staff. Don't miss out on the chance to establish your business in this vibrant and sought-after location.