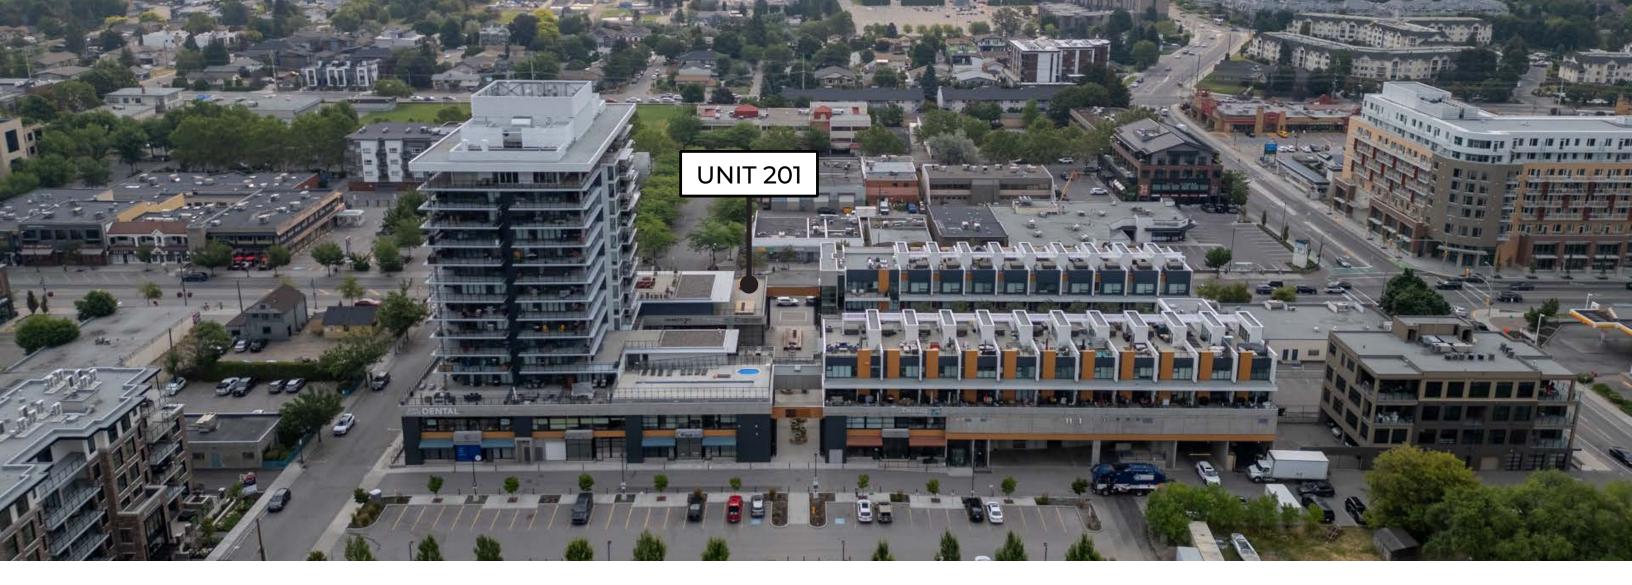

### **OVERVIEW**

Take advantage of this exceptional opportunity to lease a high-profile, finished office space in SOPA Square, situated in Kelowna's highly desirable Pandosy Village area in Lower Mission. Unit 201 provides an expansive 1,938 square feet of prime space, offering a perfect location just steps away from the beautiful lake, charming coffee shops, and a variety of popular restaurants. This versatile unit is suitable for a wide range of business uses, making it an excellent choice for any business owner looking to establish a presence in a vibrant community. Additionally, it features a rare and prominent signage opportunity right on Pandosy Street, ensuring excellent visibility. To further enhance convenience, the unit includes two designated underground parking stalls, making it an attractive option for both clients and staff. Don't miss out on the chance to establish your business in this vibrant and sought-after location.

### LOCATION

Situated in the heart of the Lower Mission area, located along coveted South Pandosy Street. This unit is surrounded by multi & single-family residences, boutique retail, office properties and a short walk to the Okanagan Lake.