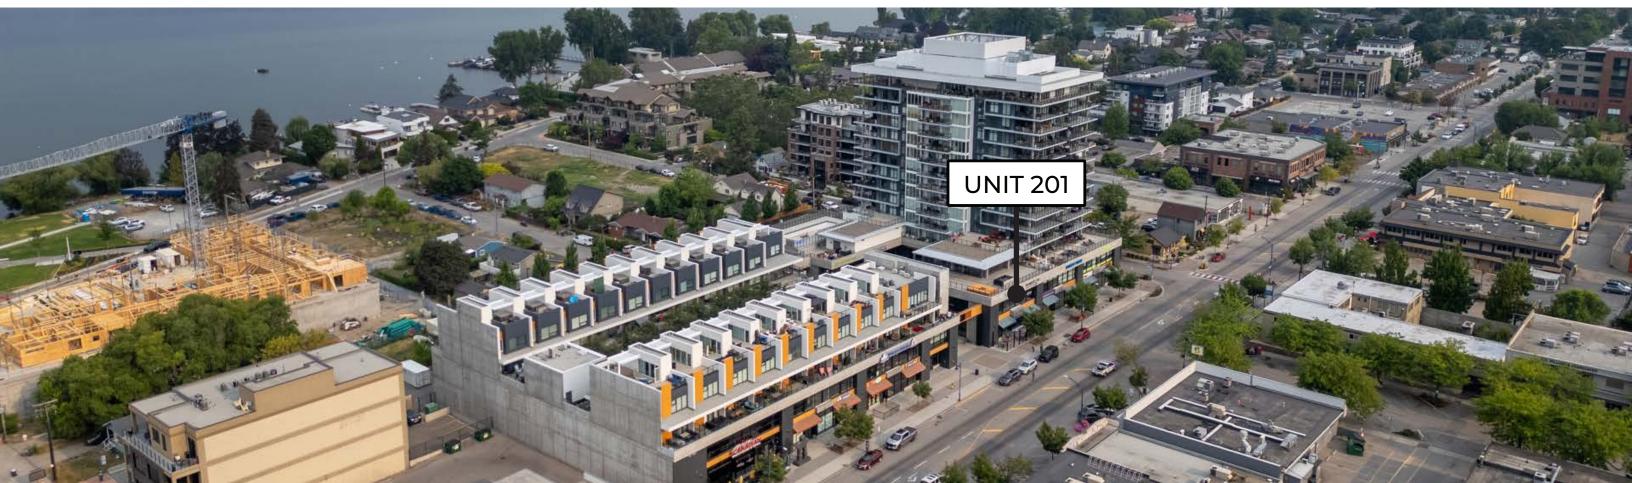

# FOR LEASE

HIGH-PROFILE, FINISHED OFFICE SPACE FOR LEASE IN SOPA SQUARE

201 - 3030 PANDOSY STREET | KELOWNA BC

### **OVERVIEW**

Take advantage of this exceptional opportunity to lease a high-profile, finished office space in SOPA Square, situated in Kelowna's highly desirable Pandosy Village area in Lower Mission. Unit 201 provides an expansive 1,938 square feet of prime space, offering a perfect location just steps away from the beautiful lake, charming coffee shops, and a variety of popular restaurants. This versatile unit is suitable for a wide range of business uses, making it an excellent choice for any business owner looking to establish a presence in a vibrant community. Additionally, it features a rare and prominent signage opportunity right on Pandosy Street, ensuring excellent visibility. To further enhance convenience, the unit includes two designated underground parking stalls, making it an attractive option for both clients and staff. Don't miss out on the chance to establish your business in this vibrant and sought-after location.

### LOCATION

Situated in the heart of the Lower Mission area, located along coveted South Pandosy Street. This unit is surrounded by multi & single-family residences, boutique retail, office properties and a short walk to the Okanagan Lake.