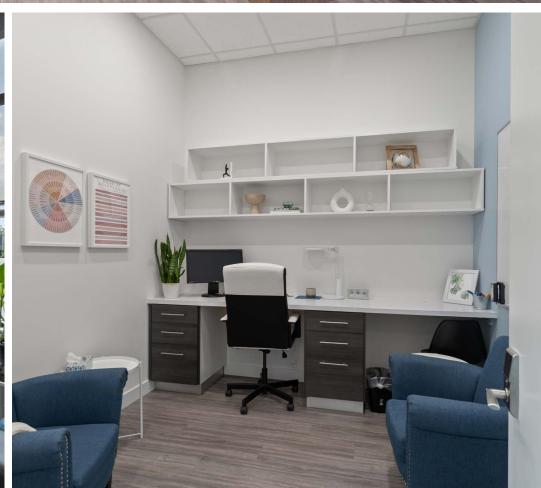

### **OVERVIEW**

Take advantage of this exceptional opportunity to lease a high-profile, finished office space in SOPA Square, situated in Kelowna's highly desirable Pandosy Village area in Lower Mission. Unit 201 provides an expansive 1,938 square feet of prime space, offering a perfect location just steps away from the beautiful lake, charming coffee shops, and a variety of popular restaurants. This versatile unit is suitable for a wide range of business uses, making it an excellent choice for any business owner looking to establish a presence in a vibrant community. Additionally, it features a rare and prominent signage opportunity right on Pandosy Street, ensuring excellent visibility. To further enhance convenience, the unit includes two designated underground parking stalls, making it an attractive option for both clients and staff. Don't miss out on the chance to establish your business in this vibrant and sought-after location.