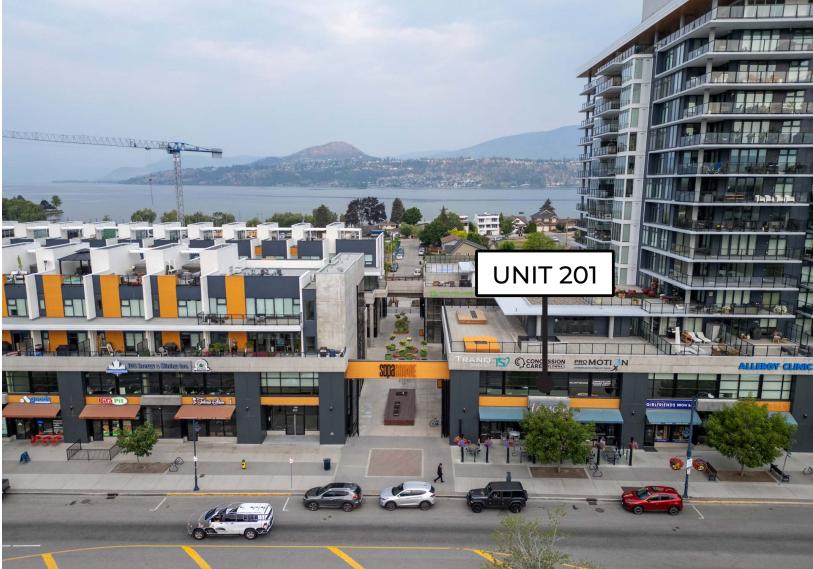

### **OVERVIEW**

Take advantage of this exceptional opportunity to lease a high-profile, finished office space in SOPA Square, situated in Kelowna's highly desirable Pandosy Village area in Lower Mission. Unit 201 provides an expansive 1,938 square feet of prime space, offering a perfect location just steps away from the beautiful lake, charming coffee shops, and a variety of popular restaurants. This versatile unit is suitable for a wide range of business uses, making it an excellent choice for any business owner looking to establish a presence in a vibrant community. Additionally, it features a rare and prominent signage opportunity right on Pandosy Street, ensuring excellent visibility. To further enhance convenience, the unit includes two designated underground parking stalls, making it an attractive option for both clients and staff. Don't miss out on the chance to establish your business in this vibrant and sought-after location.

### LOCATION

Situated in the heart of the Lower Mission area, located along coveted South Pandosy Street. This unit is surrounded by multi & single-family residences, boutique retail, office properties and a short walk to the Okanagan Lake.