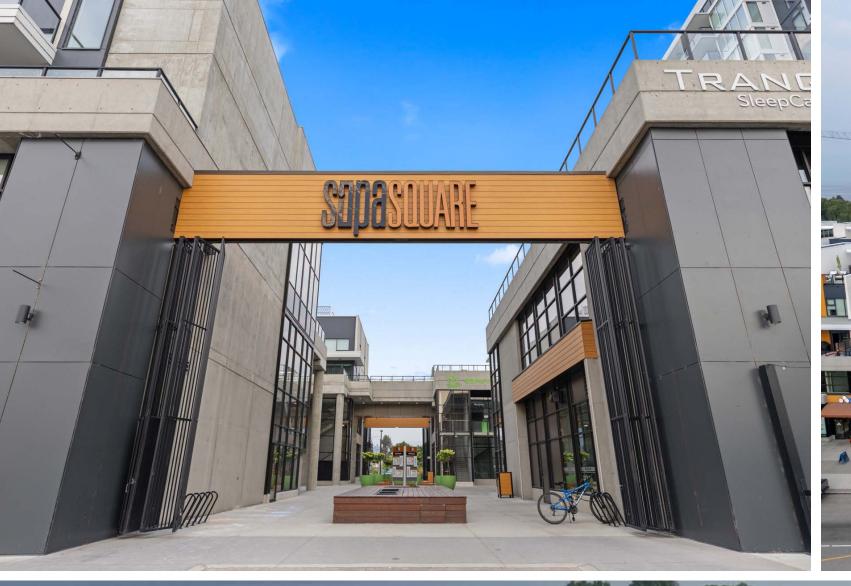

### **OVERVIEW**

Take advantage of this exceptional opportunity to lease a high-profile, finished office space in SOPA Square, situated in Kelowna's highly desirable Pandosy Village area in Lower Mission. Unit 201 provides an expansive 1,938 square feet of prime space, offering a perfect location just steps away from the beautiful lake, charming coffee shops, and a variety of popular restaurants. This versatile unit is suitable for a wide range of business uses, making it an excellent choice for any business owner looking to establish a presence in a vibrant community. Additionally, it features a rare and prominent signage opportunity right on Pandosy Street, ensuring excellent visibility. To further enhance convenience, the unit includes two designated underground parking stalls, making it an attractive option for both clients and staff. Don't miss out on the chance to establish your business in this vibrant and sought-after location.

### LOCATION

Situated in the heart of the Lower Mission area, located along coveted South Pandosy Street. This unit is surrounded by multi & single-family residences, boutique retail, office properties and a short walk to the Okanagan Lake.