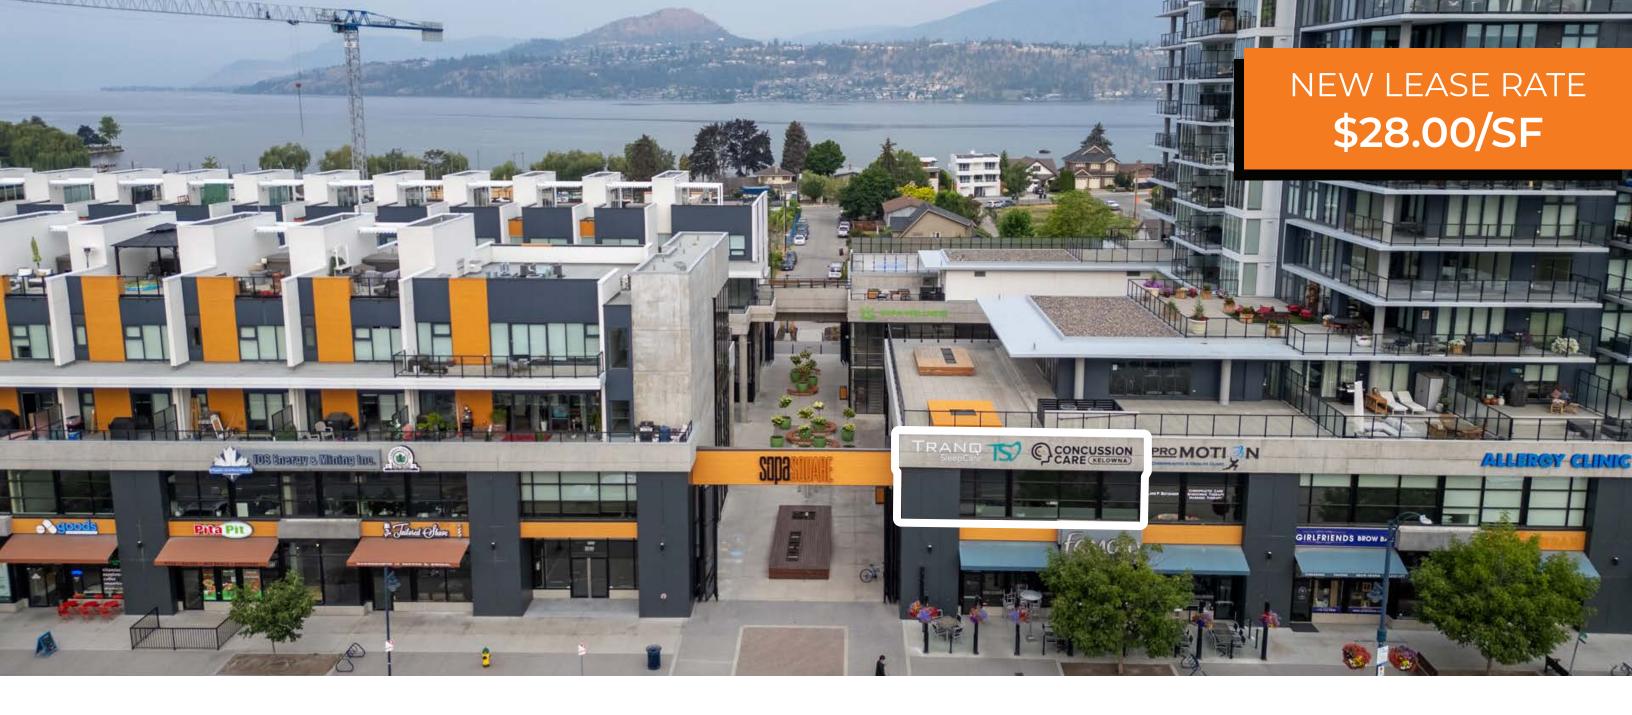

# FOR LEASE

HIGH-PROFILE, FINISHED OFFICE SPACE FOR LEASE IN SOPA SQUARE

201 - 3030 PANDOSY STREET | KELOWNA BC

### **OVERVIEW**

Take advantage of this exceptional opportunity to lease a high-profile, finished office space in SOPA Square, situated in Kelowna's highly desirable Pandosy Village area in Lower Mission. Unit 201 provides an expansive 1,938 square feet of prime space, offering a perfect location just steps away from the beautiful lake, charming coffee shops, and a variety of popular restaurants. This versatile unit is suitable for a wide range of business uses, making it an excellent choice for any business owner looking to establish a presence in a vibrant community. Additionally, it features a rare and prominent signage opportunity right on Pandosy Street, ensuring excellent visibility. To further enhance convenience, the unit includes two designated underground parking stalls, making it an attractive option for both clients and staff. Don't miss out on the chance to establish your business in this vibrant and sought-after location.

### PROPERTY DETAILS

- MUNICIPAL ADDRESS201 3030 Pandosy StreetKelowna BC
- UNIT SIZE 1,938 SF
- ZONING
  UC5 | Urban Centre
- PROPERTY TAX \$11,534.17 (2024)
- PARKING 2 Stalls
  - PID 030-543-509
  - STRATA LOT 13 DISTRICT LOT 14
    AND SECTION 13 TOWNSHIP 25
    OSOYOOS DIVISION YALE DISTRICT
    STRATA PLAN EPS4136
  - TRIPLE NET ~\$13.55/SF
  - \$28/SF +

### LOCATION

Situated in the heart of the Lower Mission area, located along coveted South Pandosy Street. This unit is surrounded by multi & single-family residences, boutique retail, office properties and a short walk to the Okanagan Lake.