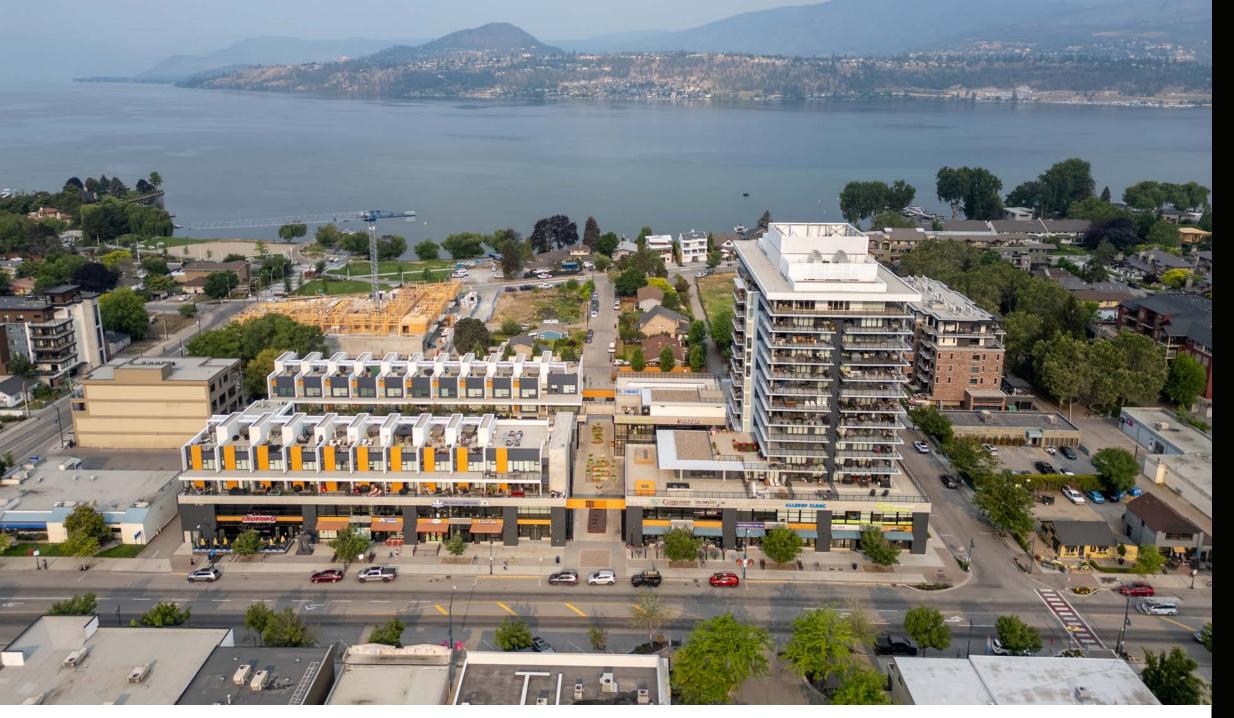

### **OVERVIEW**

Take advantage of this exceptional opportunity to lease a high-profile, finished office space in SOPA Square, situated in Kelowna's highly desirable Pandosy Village area in Lower Mission. Unit 201 provides an expansive 1,938 square feet of prime space, offering a perfect location just steps away from the beautiful lake, charming coffee shops, and a variety of popular restaurants. This versatile unit is suitable for a wide range of business uses, making it an excellent choice for any business owner looking to establish a presence in a vibrant community. Additionally, it features a rare and prominent signage opportunity right on Pandosy Street, ensuring excellent visibility. To further enhance convenience, the unit includes two designated underground parking stalls, making it an attractive option for both clients and staff. Don't miss out on the chance to establish your business in this vibrant and sought-after location.

### LOCATION

Situated in the heart of the Lower Mission area, located along coveted South Pandosy Street. This unit is surrounded by multi & single-family residences, boutique retail, office properties and a short walk to the Okanagan Lake.