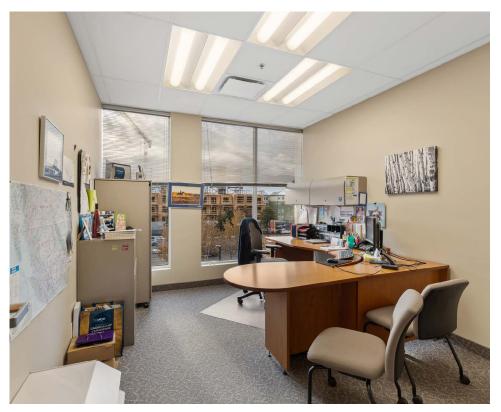

#### **OVERVIEW**

Opportunity to lease up to 5910 square feet of top floor office space in a high-profile professional office building downtown Kelowna. This full floor premises features functional/quality improvements, as well as floor to ceiling windows and views around the entire perimeter. The building also has the rare offering of exterior signage, with exposure to both downtown and Highway 97. Spaces from 1,500 square feet can be made available, with 15 on site parking stalls available for the entire floor.

## PROPERTY DETAILS

- MUNICIPAL ADDRESS 300 - 1674 Bertram Street, Kelowna BC
- ZONED
  UC1 Downtown Urban Centre
- SQUARE FEET
  Up to 5910 SF
- PRICE / BASE RENT \$19.50
- TRIPLE NET \$15 (including utilities)