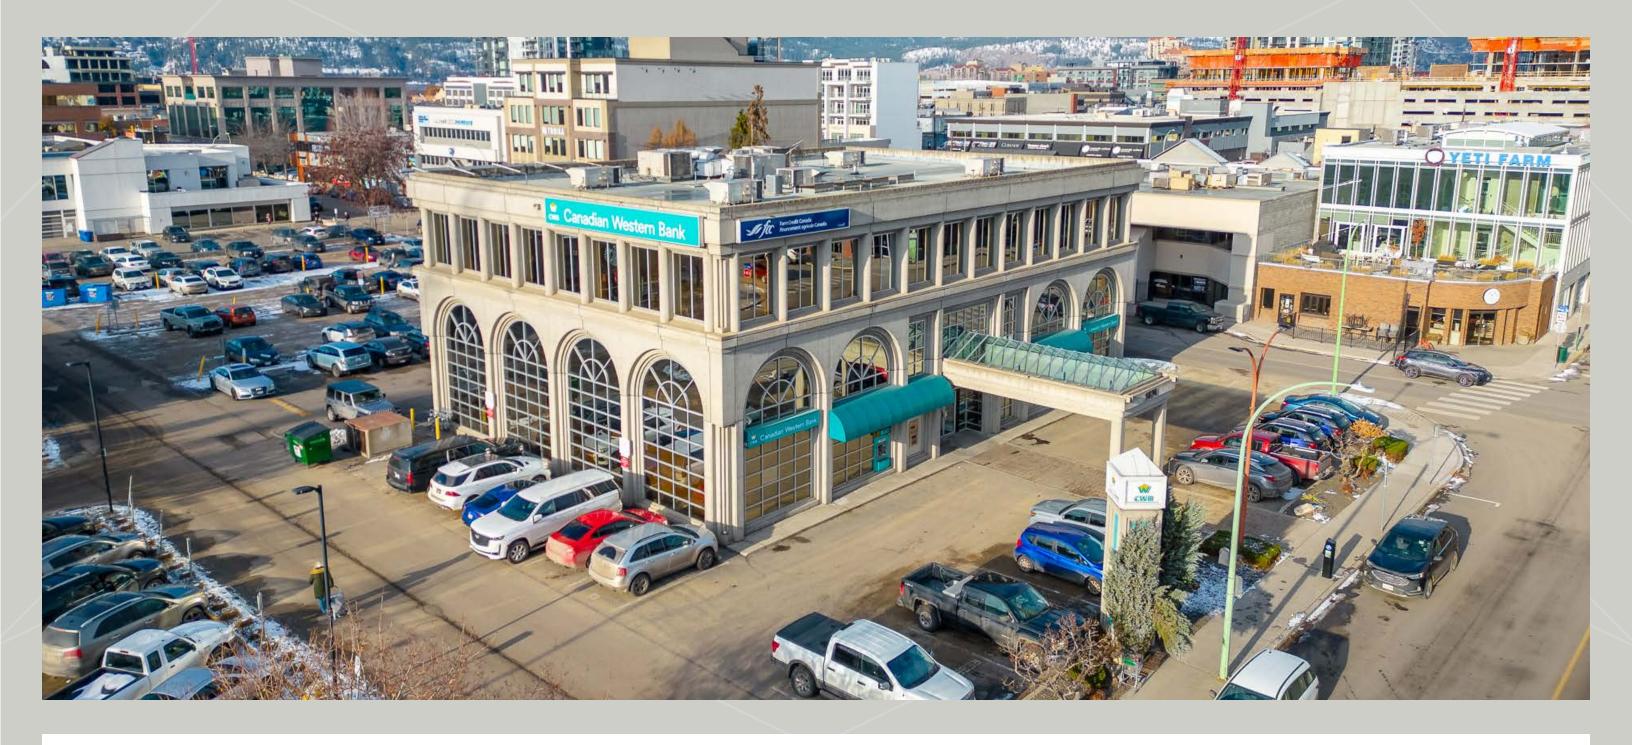

# PROFESSIONAL TOP FLOOR OFFICE SPACE IN DOWNTOWN KELOWNA

1674 BERTRAM STREET, KELOWNA BC

MEGHAN CORTESE

ERSONAL REAL ESTATE CORPORATION

250.862.7038

www.rlkcommercial.com

ROYAL LEPAGE KELOWNA

COMMERCIAL

#### **OVERVIEW**

Opportunity to lease up to 5910 square feet of top floor office space in a high-profile professional office building downtown Kelowna. This full floor premises features functional/quality improvements, as well as floor to ceiling windows and views around the entire perimeter. The building also has the rare offering of exterior signage, with exposure to both downtown and Highway 97. Spaces from 1,500 square feet can be made available, with 15 on site parking stalls available for the entire floor.

### LOCATION OVERVIEW

Located in the heart of Downtown Kelowna and within walking distance to shopping, restaurants, and other professional services. Convenient access and egress from Harvey Avenue (Highway 97 North).