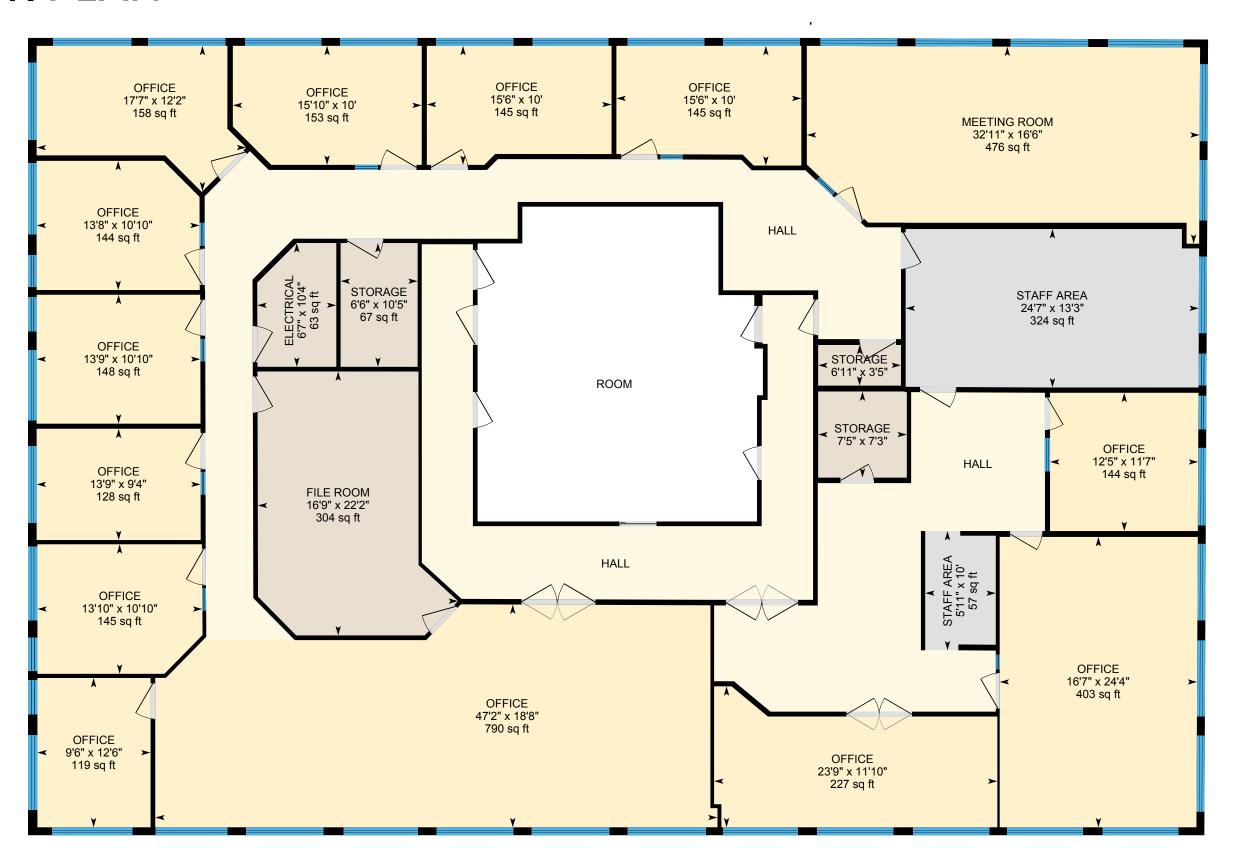

RVIEW**

Opportunity to lease up to 5910 square feet of top floor office space in a high-profile professional office building downtown Kelowna. This full floor premises features functional/quality improvements, as well as floor to ceiling windows and views around the entire perimeter. The building also has the rare offering of exterior signage, with exposure to both downtown and Highway 97. Spaces from 1,500 square feet can be made available, with 15 on site parking stalls available for the entire floor.

## PROPERTY DETAILS

- MUNICIPAL ADDRESS 300 - 1674 Bertram Street, Kelowna BC
- ZONED
  UC1 Downtown Urban Centre
- SQUARE FEET
  Up to 5910 SF
- PRICE / BASE RENT \$19.50
- TRIPLE NET \$15 (including utilities)

CLICK HERE
TO VIEW
THE VIRTUAL TOUR



















### **FLOOR PLAN**



### LOCATION OVERVIEW

Located in the heart of Downtown Kelowna and within walking distance to shopping, restaurants, and other professional services. Convenient access and egress from Harvey Avenue (Highway 97 North).







#### MEGHAN CORTESE

PERSONAL REAL ESTATE CORPORATION

250.862.7038

www.rlkcommercial.com

ROYAL LEPAGE KELOWNA

COMMERCIAL

This document/email has been prepared by Royal LePage Kelowna Commercial for advertising and general information only and makes no guarantees, representations or warranties of any kind, expressed or implied, regarding the information including, but not limited to, warranties of content, accuracy and reliability.

We assume that the property is free of any environmental condition that would negatively impact the market value of the property. U