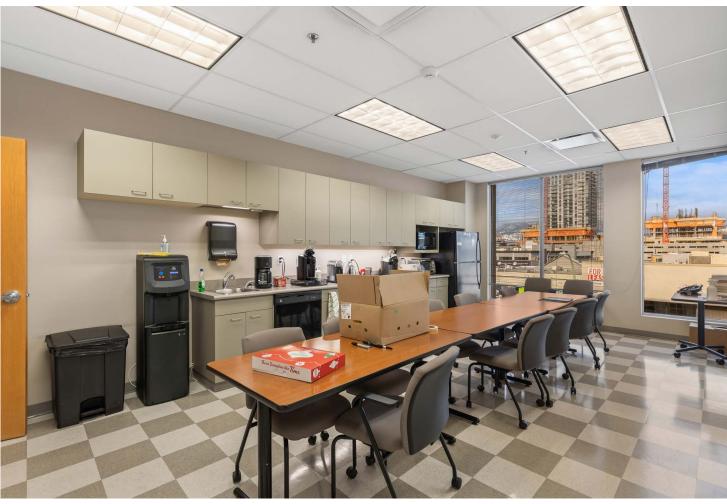

#### **OVERVIEW**

Opportunity to lease up to 5910 square feet of top floor office space in a high-profile professional office building downtown Kelowna. This full floor premises features functional/quality improvements, as well as floor to ceiling windows and views around the entire perimeter. The building also has the rare offering of exterior signage, with exposure to both downtown and Highway 97. Spaces from 1,500 square feet can be made available, with 15 on site parking stalls available for the entire floor.