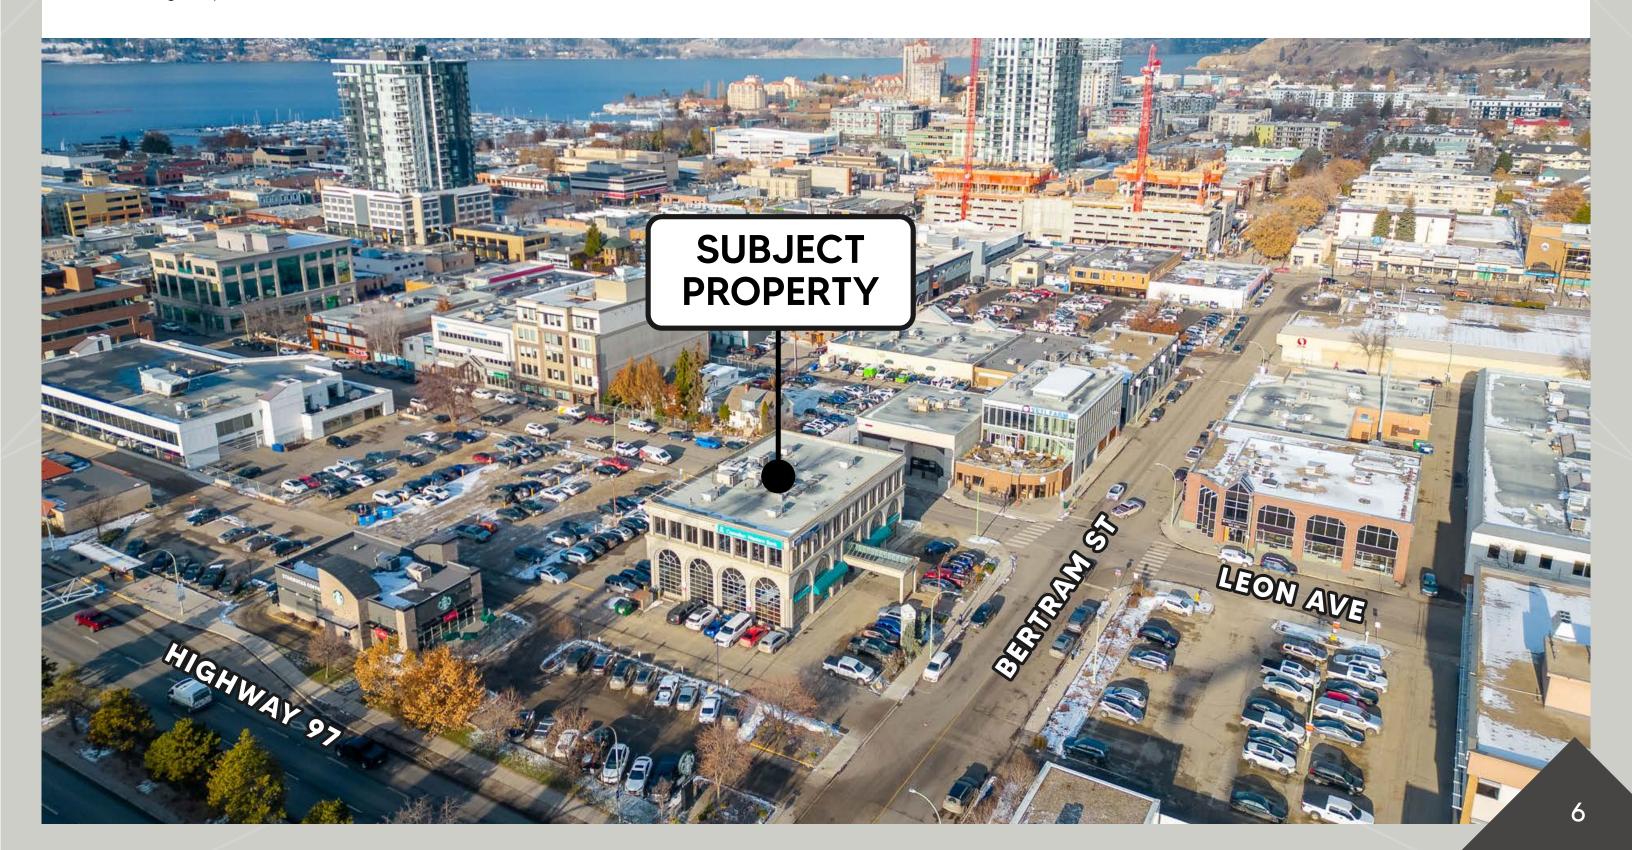

### LOCATION OVERVIEW

Located in the heart of Downtown Kelowna and within walking distance to shopping, restaurants, and other professional services. Convenient access and egress from Harvey Avenue (Highway 97 North).