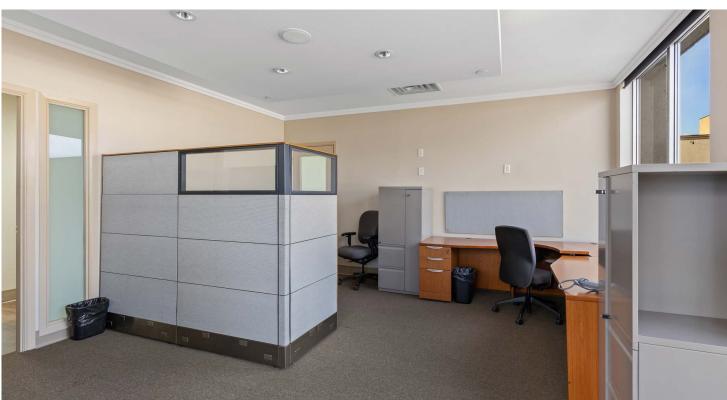

#### **OVERVIEW**

Opportunity to lease up to 5910 square feet of top floor office space in a high-profile professional office building downtown Kelowna. This full floor premises features functional/quality improvements, as well as floor to ceiling windows and views around the entire perimeter. The building also has the rare offering of exterior signage, with exposure to both downtown and Highway 97. Spaces from 1,500 square feet can be made available, with 15 on site parking stalls available for the entire floor.