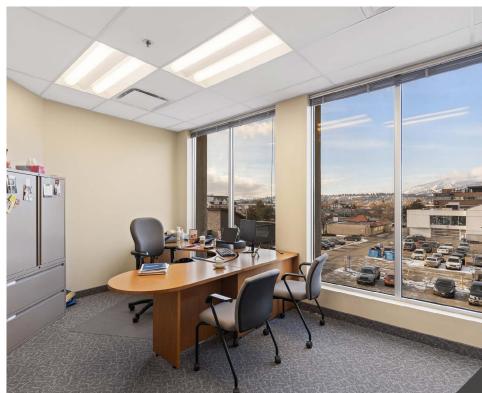

#### **OVERVIEW**

Opportunity to lease up to 5910 square feet of top floor office space in a high-profile professional office building downtown Kelowna. This full floor premises features functional/quality improvements, as well as floor to ceiling windows and views around the entire perimeter. The building also has the rare offering of exterior signage, with exposure to both downtown and Highway 97. Spaces from 1,500 square feet can be made available, with 15 on site parking stalls available for the entire floor.

## PROPERTY DETAILS

- MUNICIPAL ADDRESS 300 - 1674 Bertram Street, Kelowna BC
- ZONED
  UC1 Downtown Urban Centre
- SQUARE FEET
  Up to 5910 SF
- PRICE / BASE RENT \$19.50
- TRIPLE NET \$15 (including utilities)