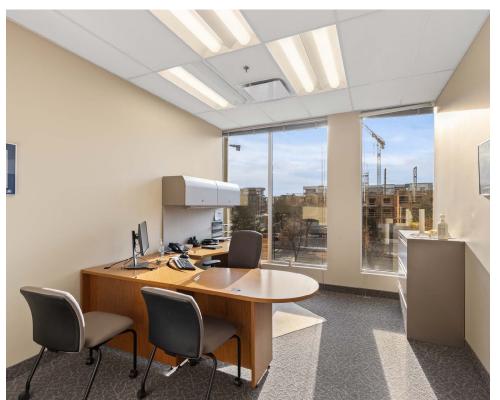

#### **OVERVIEW**

Opportunity to lease up to 5910 square feet of top floor office space in a high-profile professional office building downtown Kelowna. This full floor premises features functional/quality improvements, as well as floor to ceiling windows and views around the entire perimeter. The building also has the rare offering of exterior signage, with exposure to both downtown and Highway 97. Spaces from 1,500 square feet can be made available, with 15 on site parking stalls available for the entire floor.

## PROPERTY DETAILS

- MUNICIPAL ADDRESS 300 - 1674 Bertram Street, Kelowna BC
- ZONED
  UC1 Downtown Urban Centre
- SQUARE FEET
  Up to 5910 SF
- PRICE / BASE RENT \$19.50
- TRIPLE NET \$15 (including utilities)