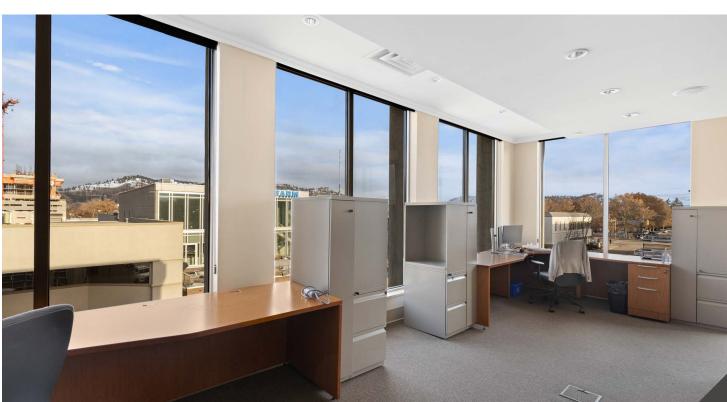

#### **OVERVIEW**

Opportunity to lease up to 5910 square feet of top floor office space in a high-profile professional office building downtown Kelowna. This full floor premises features functional/quality improvements, as well as floor to ceiling windows and views around the entire perimeter. The building also has the rare offering of exterior signage, with exposure to both downtown and Highway 97. Spaces from 1,500 square feet can be made available, with 15 on site parking stalls available for the entire floor.