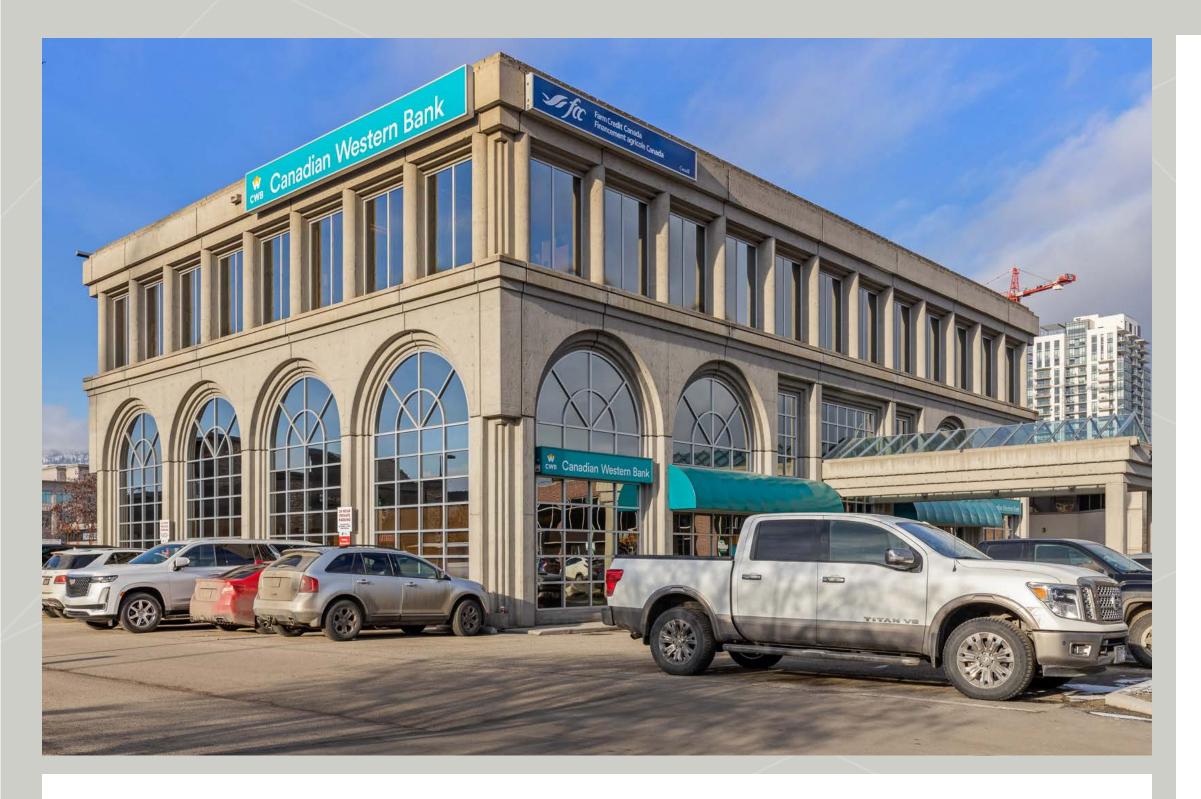

#### **OVERVIEW**

Opportunity to lease up to 5910 square feet of top floor office space in a high-profile professional office building downtown Kelowna. This full floor premises features functional/quality improvements, as well as floor to ceiling windows and views around the entire perimeter. The building also has the rare offering of exterior signage, with exposure to both downtown and Highway 97. Spaces from 1,500 square feet can be made available, with 15 on site parking stalls available for the entire floor.

## PROPERTY DETAILS

- MUNICIPAL ADDRESS 300 - 1674 Bertram Street, Kelowna BC
- ZONED
  UC1 Downtown Urban Centre
- SQUARE FEET
  Up to 5910 SF
- PRICE / BASE RENT \$19.50
- TRIPLE NET \$15 (including utilities)