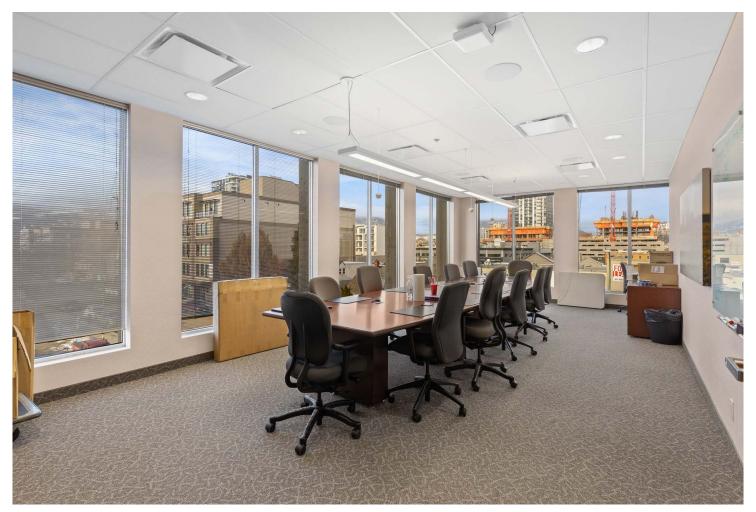

#### **OVERVIEW**

Opportunity to lease up to 5910 square feet of top floor office space in a high-profile professional office building downtown Kelowna. This full floor premises features functional/quality improvements, as well as floor to ceiling windows and views around the entire perimeter. The building also has the rare offering of exterior signage, with exposure to both downtown and Highway 97. Spaces from 1,500 square feet can be made available, with 15 on site parking stalls available for the entire floor.

## PROPERTY DETAILS

- MUNICIPAL ADDRESS 300 - 1674 Bertram Street, Kelowna BC
- ZONED
  UC1 Downtown Urban Centre
- SQUARE FEET
  Up to 5910 SF
- PRICE / BASE RENT \$19.50
- TRIPLE NET \$15 (including utilities)