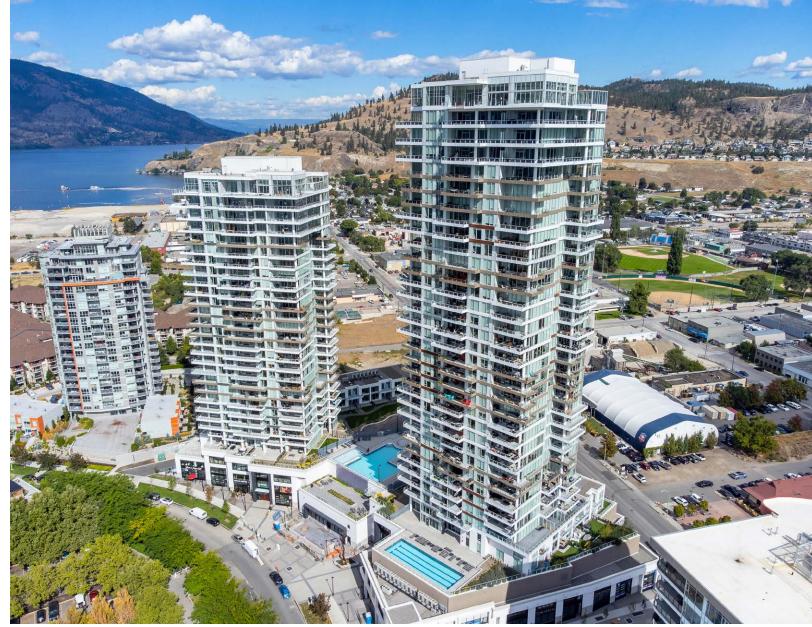

ONE Water Street consists of 36 & 29 storey high-rises and 30,000 sq.ft of retail space. Tenants include Erica Jane Restaurant, Tiffin India's Fresh Kitchen, Soul de Cuba Cafe, Analog Coffee, One Dental, Cruzwear, Johnston Meier Insurance, and External Affairs Medical Spa

#### **LOCATION OVERVIEW**

Located at the junction of Sunset Drive and Clement Avenue. ONE Water Street is nestled between Kelowna's lively, pedestrian-friendly Cultural and Entertainment District and the residential neighbourhood of Sunset Drive, just steps from Waterfront Park, beaches, craft breweries, boutiques, and more.