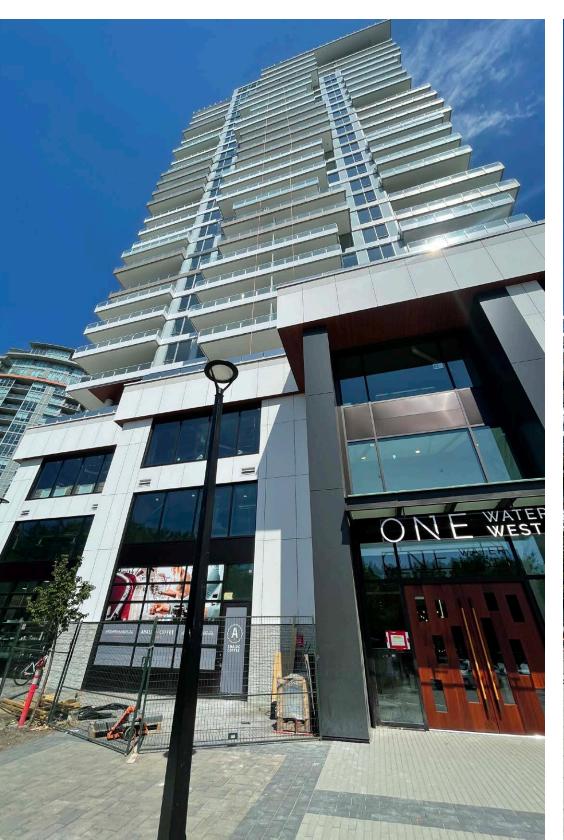

#### **OVERVIEW**

Two prime, ground-level retail corner units of 1500 SF each are now available for lease at ONE Water Street, downtown Kelowna. These spaces are currently open concept, offering flexibility for customization. Located at the intersection of Water Street and Sunset Drive, these final remaining corner units benefit from prominent signage opportunities, high ceilings and high pedestrian and vehicular traffic, in an increasingly vibrant and walkable area of downtown.

ONE Water Street consists of 36 & 29 storey high-rises and 30,000 sq.ft of retail space. Tenants include Erica Jane Restaurant, Tiffin India's Fresh Kitchen, Soul de Cuba Cafe, Analog Coffee, One Dental, Cruzwear, Johnston Meier Insurance, and External Affairs Medical Spa