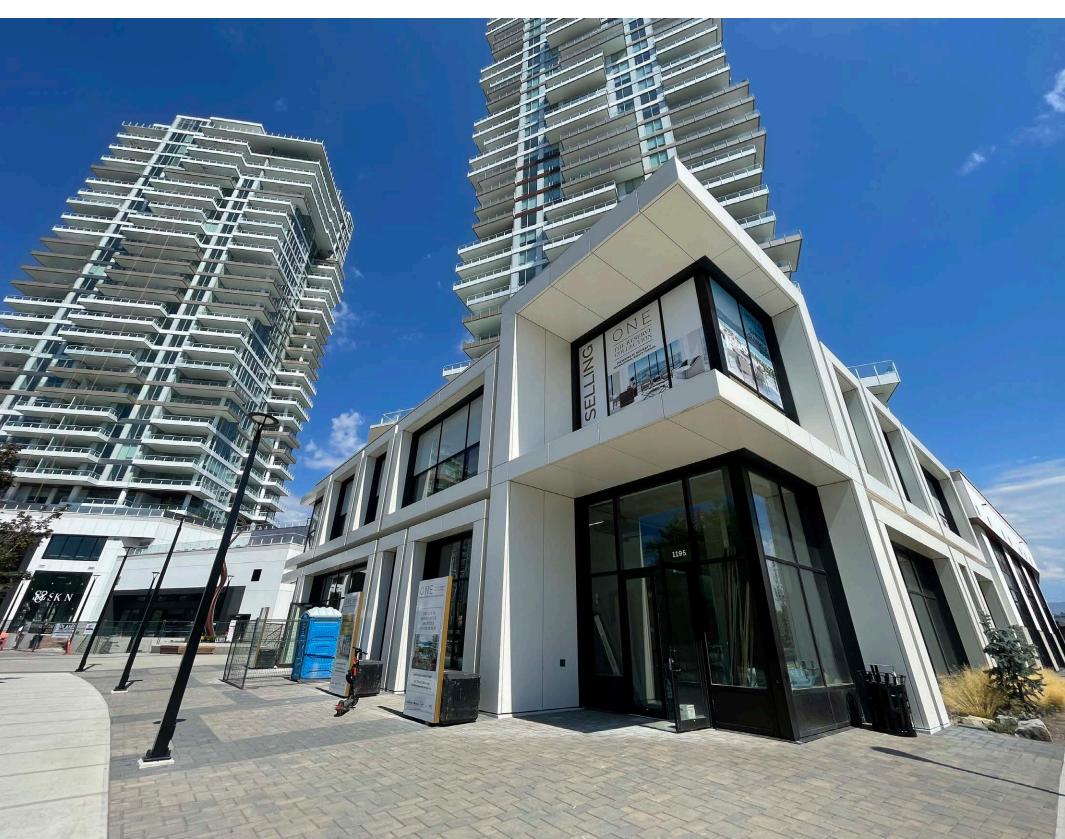

#### **OVERVIEW**

Two prime, ground-level retail corner units of 1500 SF each are now available for lease at ONE Water Street, downtown Kelowna. These spaces are currently open concept, offering flexibility for customization. Located at the intersection of Water Street and Sunset Drive, these final remaining corner units benefit from prominent signage opportunities, high ceilings and high pedestrian and vehicular traffic, in an increasingly vibrant and walkable area of downtown.

ONE Water Street consists of 36 & 29 storey high-rises and 30,000 sq.ft of retail space. Tenants include Erica Jane Restaurant, Tiffin India's Fresh Kitchen, Soul de Cuba Cafe, Analog Coffee, One Dental, Cruzwear, Johnston Meier Insurance, and External Affairs Medical Spa