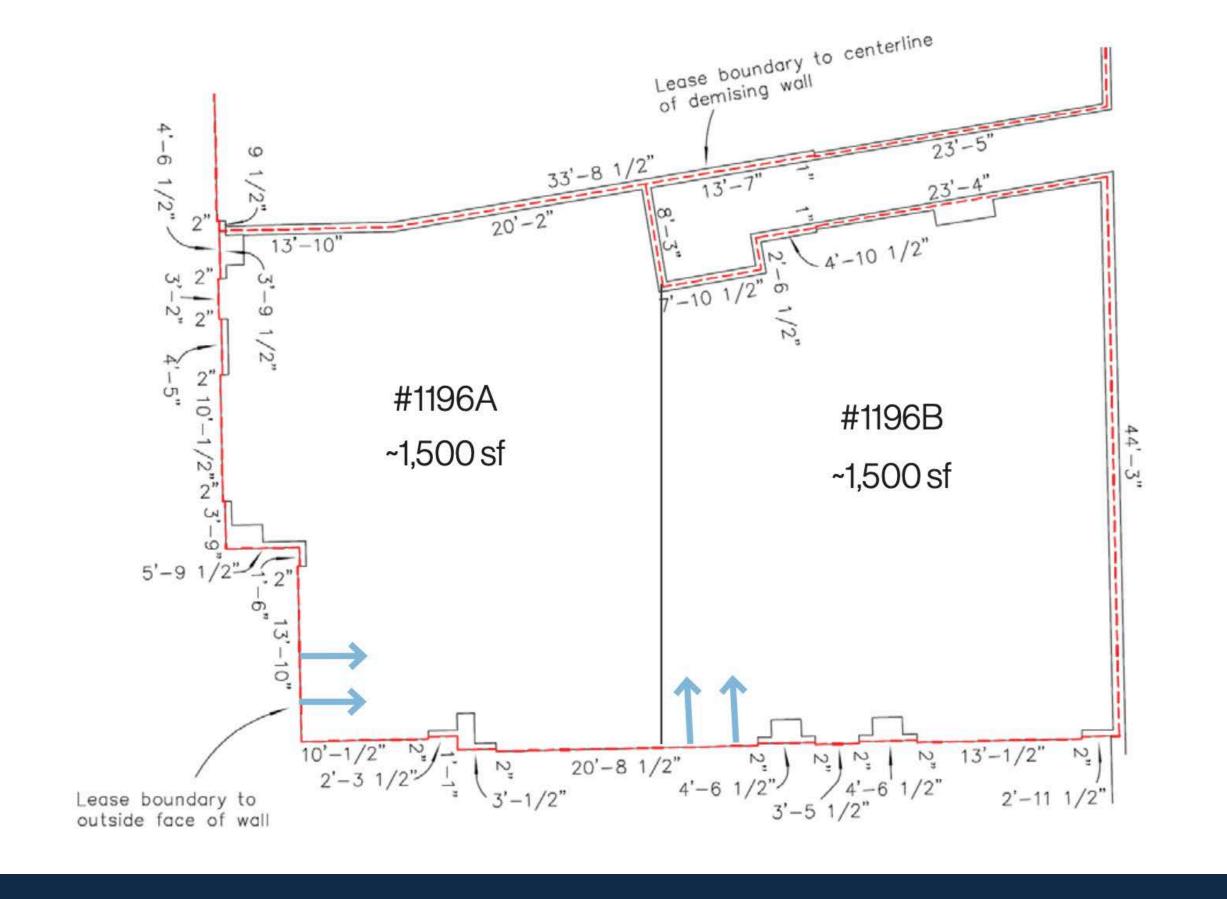

### **FLOOR PLAN**

## PROPERTY DETAILS

MUNICIPAL ADDRESS

1196 Sunset Drive,

Kelowna BC

**ZONED**UCI - Urban Centre Commercial

Unit A: 1,500 sf
Unit B: 1,500 sf

S BASE RENT \$42 PSF