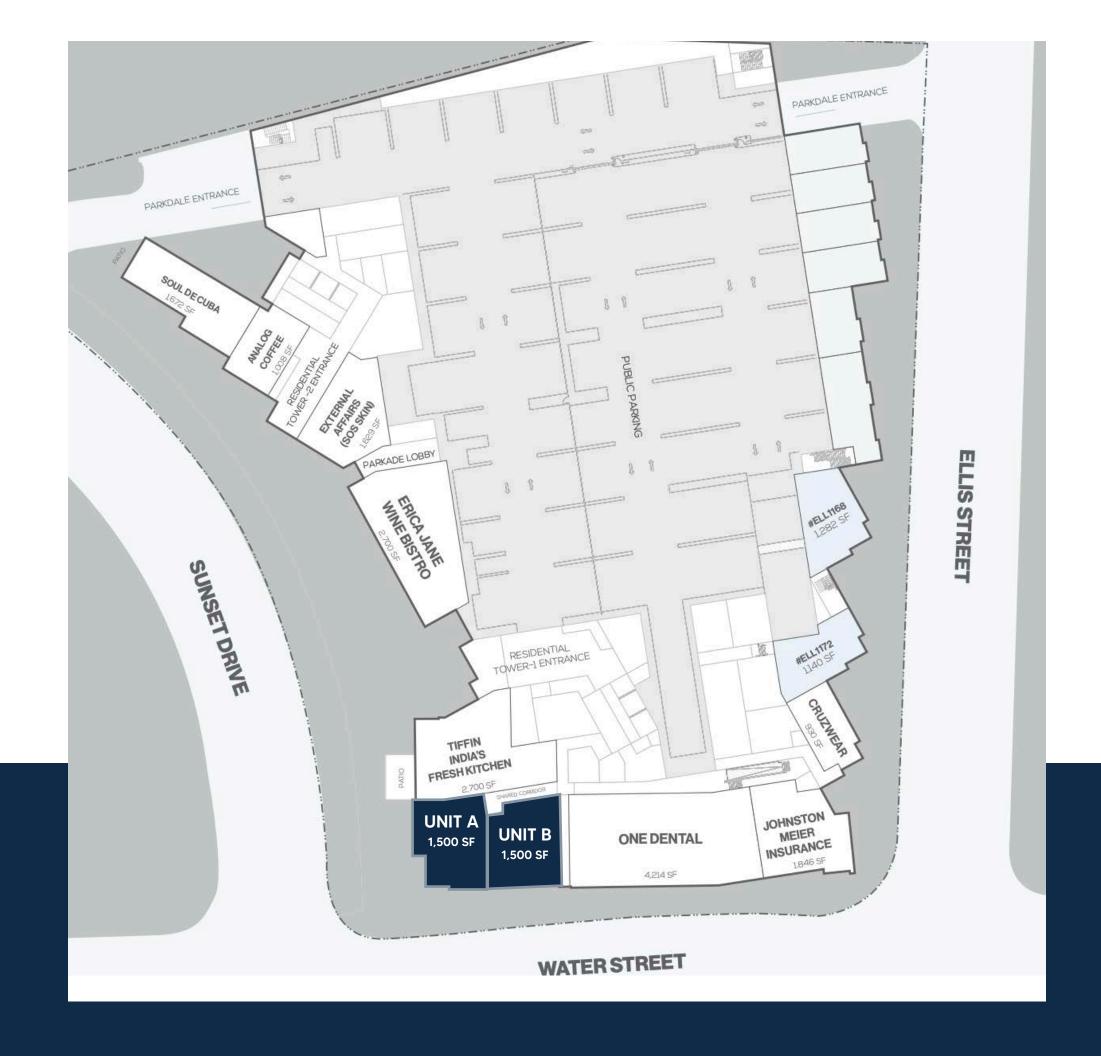

#### SITE PLAN

ONE Water Street consists of 36 & 29 storey high-rises and 30,000 sq.ft of retail space. Tenants include Erica Jane Restaurant, Tiffin India's Fresh Kitchen, Soul de Cuba Cafe, Analog Coffee, One Dental, Cruzwear, Johnston Meier Insurance, and External Affairs Medical Spa

## PROPERTY DETAILS

MUNICIPAL ADDRESS

1196 Sunset Drive,

Kelowna BC

**ZONED**UCI - Urban Centre Commercial

Unit A: 1,500 sf
Unit B: 1,500 sf

S BASE RENT \$42 PSF