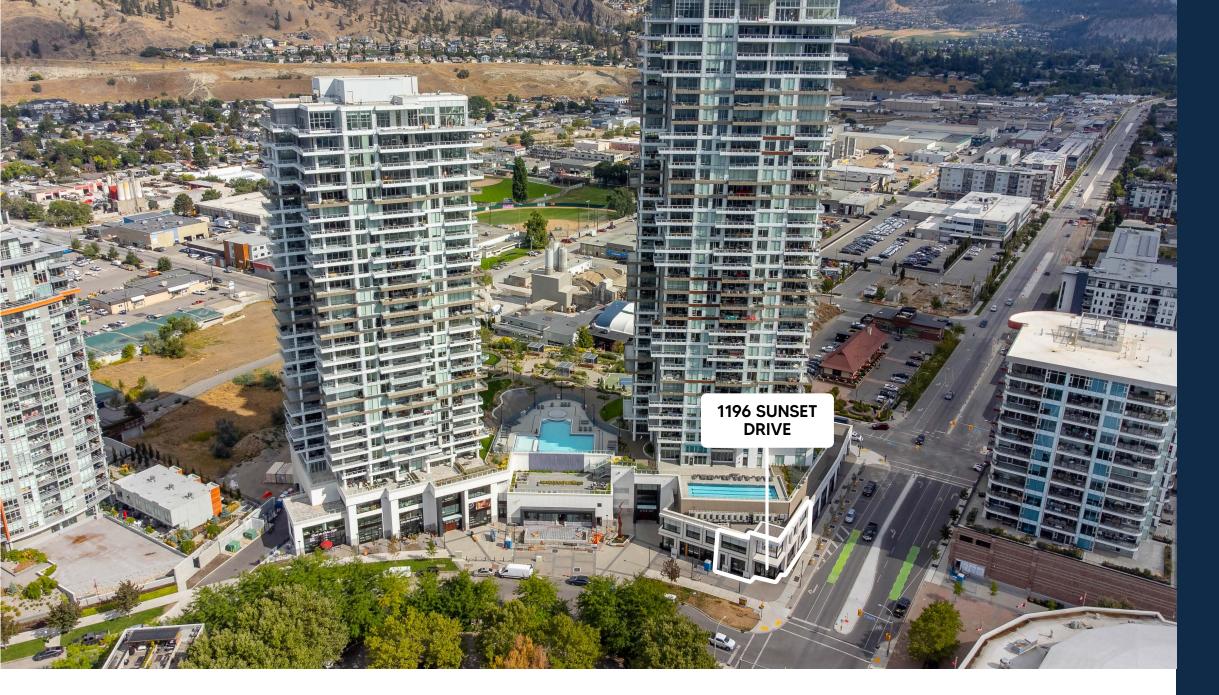

#### **OVERVIEW**

Two prime, ground-level retail corner units of 1500 SF each are now available for lease at ONE Water Street, downtown Kelowna. These spaces are currently open concept, offering flexibility for customization. Located at the intersection of Water Street and Sunset Drive, these final remaining corner units benefit from prominent signage opportunities, high ceilings and high pedestrian and vehicular traffic, in an increasingly vibrant and walkable area of downtown.

ONE Water Street consists of 36 & 29 storey high-rises and 30,000 sq.ft of retail space. Tenants include Erica Jane Restaurant, Tiffin India's Fresh Kitchen, Soul de Cuba Cafe, Analog Coffee, One Dental, Cruzwear, Johnston Meier Insurance, and External Affairs Medical Spa

#### **LOCATION OVERVIEW**

Located at the junction of Sunset Drive and Clement Avenue. ONE Water Street is nestled between Kelowna's lively, pedestrian-friendly Cultural and Entertainment District and the residential neighbourhood of Sunset Drive, just steps from Waterfront Park, beaches, craft breweries, boutiques, and more.