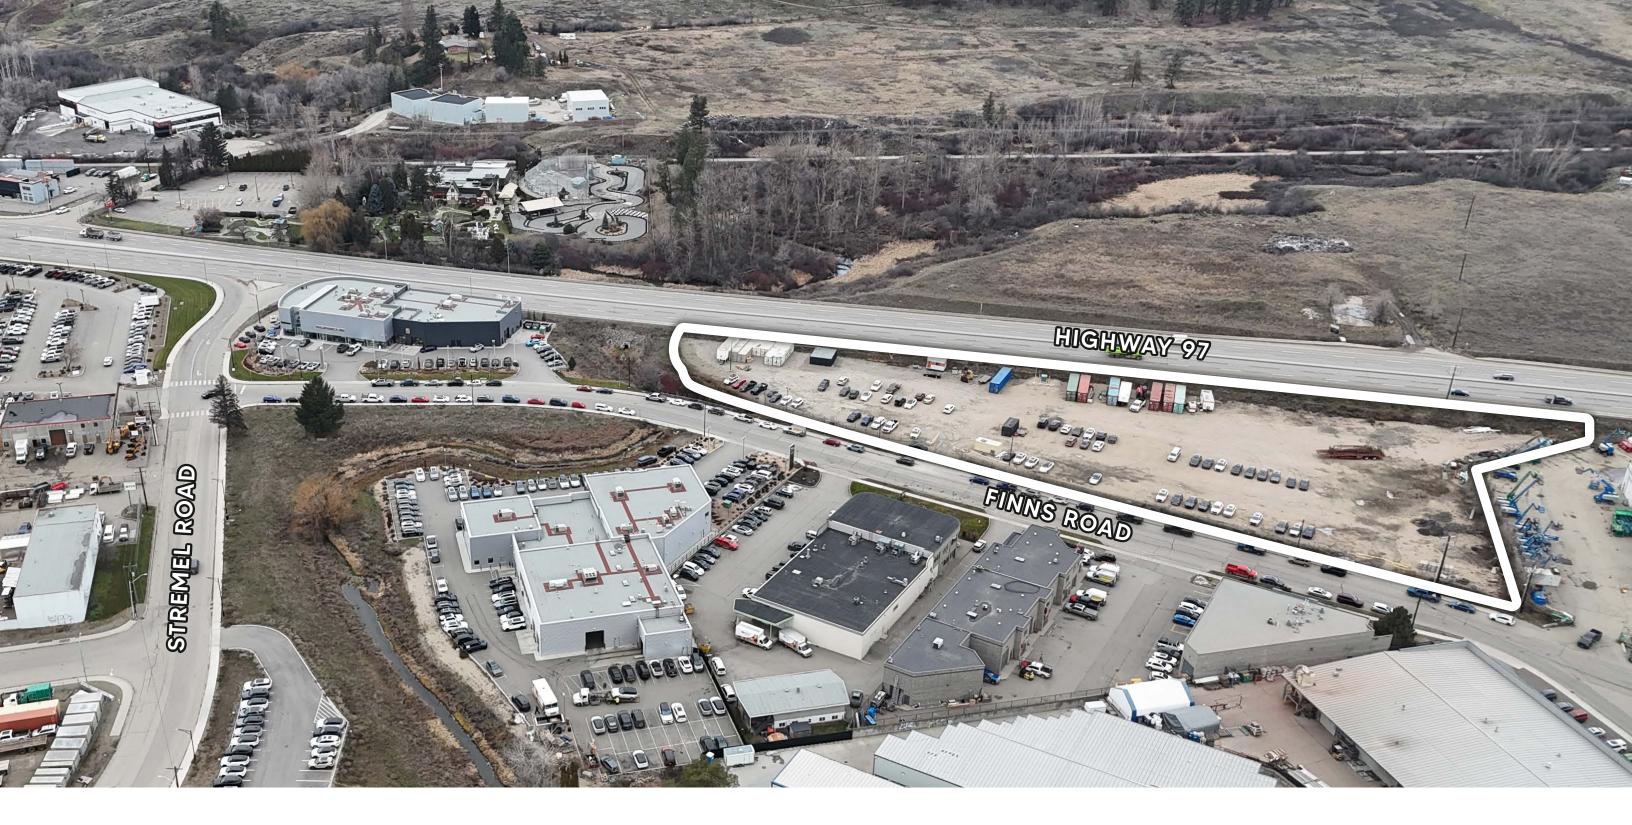

## **OVERVIEW**

An exceptional opportunity to own a prime commercial property with unparalleled exposure on Highway 97 in Kelowna. Boasting approximately 775 feet of highway frontage and daily traffic counts of nearly 35,000 vehicles, this C2-zoned, 2.91-acre site is fully serviced and development-ready. With over \$3 million invested in on- and off-site improvements, this property offers a strategic location for a wide range of commercial developments. Don't miss your chance to secure a high-profile position in one of Kelowna's most sought-after commercial corridors.

## PROPERTY DETAILS

- MUNICIPAL ADDRESS820 Finns Rd, Kelowna, BC
- PID 008-218-960
- LEGAL DESCRIPTION

  LOT 1 SECTION 34 TOWNSHIP 26

  OSOYOOS DIVISION YALE DISTRICT

  PLAN 18592 EXCEPT PLAN

  EPP52045 AND EPP64798
- SITE AREA
  2.91 Acres
- ZONING
  C2
- LIST PRICEContact Listing Agent