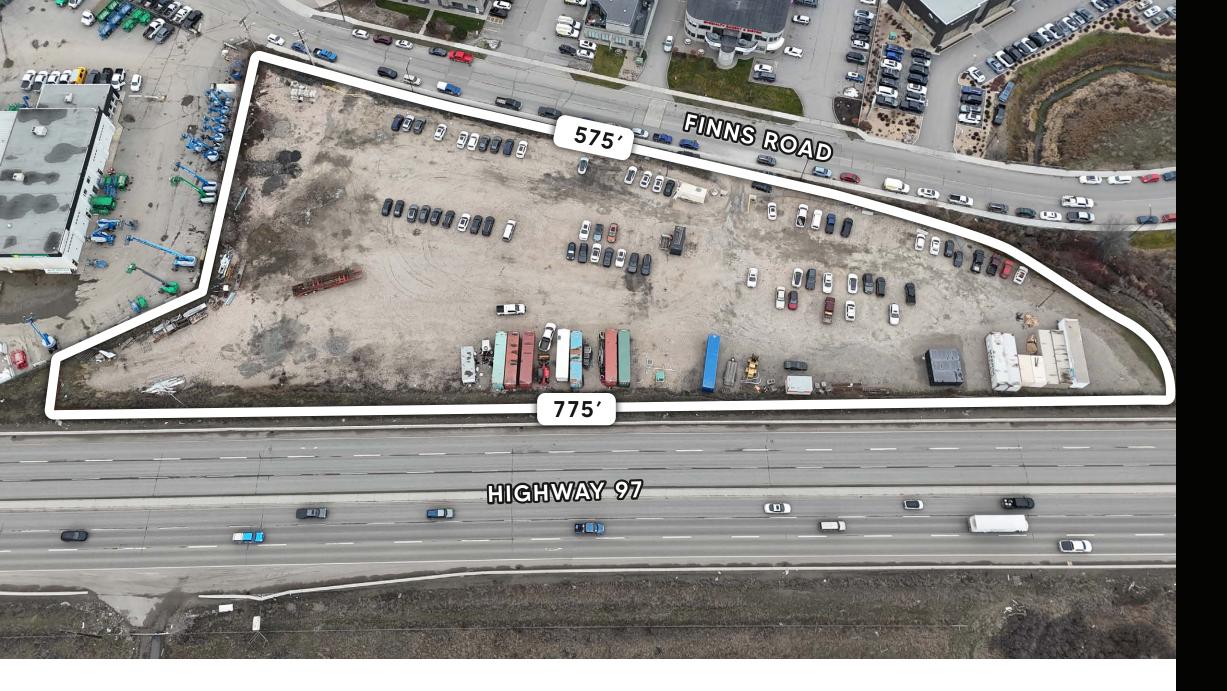

## **OVERVIEW**

An exceptional opportunity to own a prime commercial property with unparalleled exposure on Highway 97 in Kelowna. Boasting approximately 775 feet of highway frontage and daily traffic counts of nearly 35,000 vehicles, this C2-zoned, 2.91-acre site is fully serviced and development-ready. With over \$3 million invested in on- and off-site improvements, this property offers a strategic location for a wide range of commercial developments. Don't miss your chance to secure a high-profile position in one of Kelowna's most sought-after commercial corridors.

## PROPERTY DETAILS

- MUNICIPAL ADDRESS820 Finns Rd, Kelowna, BC
- PID 008-218-960
- LEGAL DESCRIPTION

  LOT 1 SECTION 34 TOWNSHIP 26

  OSOYOOS DIVISION YALE DISTRICT

  PLAN 18592 EXCEPT PLAN

  EPP52045 AND EPP64798
- SITE AREA
  2.91 Acres
- ZONING
  C2
- LIST PRICEContact Listing Agent