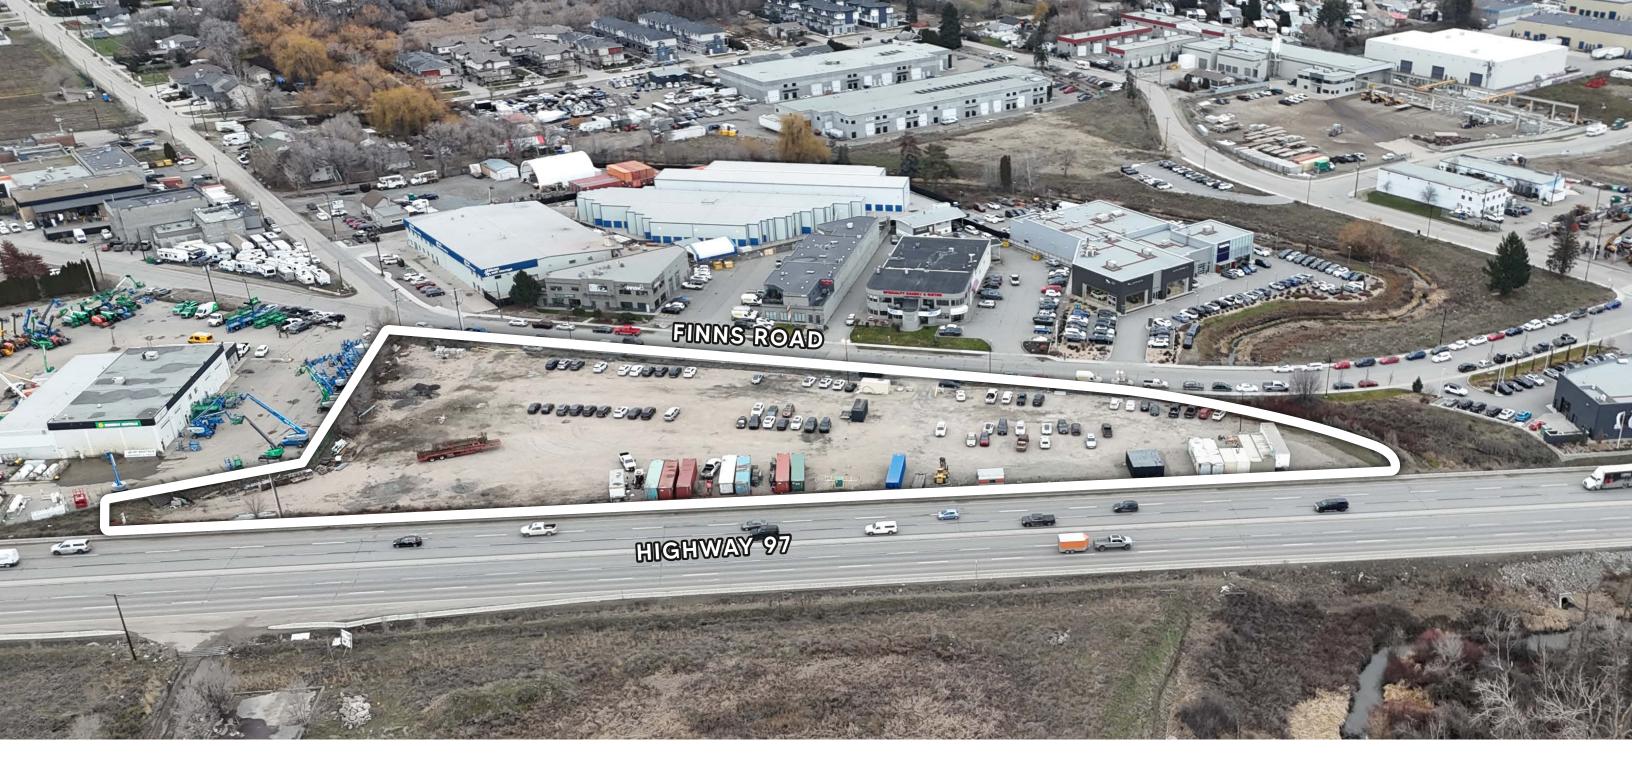

## **OVERVIEW**

An exceptional opportunity to own a prime commercial property with unparalleled exposure on Highway 97 in Kelowna. Boasting approximately 775 feet of highway frontage and daily traffic counts of nearly 35,000 vehicles, this C2-zoned, 2.91-acre site is fully serviced and development-ready. With over \$3 million invested in on- and off-site improvements, this property offers a strategic location for a wide range of commercial developments. Don't miss your chance to secure a high-profile position in one of Kelowna's most sought-after commercial corridors.

## PROPERTY DETAILS

- MUNICIPAL ADDRESS820 Finns Rd, Kelowna, BC
- PID 008-218-960
- LEGAL DESCRIPTION

  LOT 1 SECTION 34 TOWNSHIP 26

  OSOYOOS DIVISION YALE DISTRICT

  PLAN 18592 EXCEPT PLAN

  EPP52045 AND EPP64798
- SITE AREA
  2.91 Acres
- ZONING
  C2
- LIST PRICEContact Listing Agent