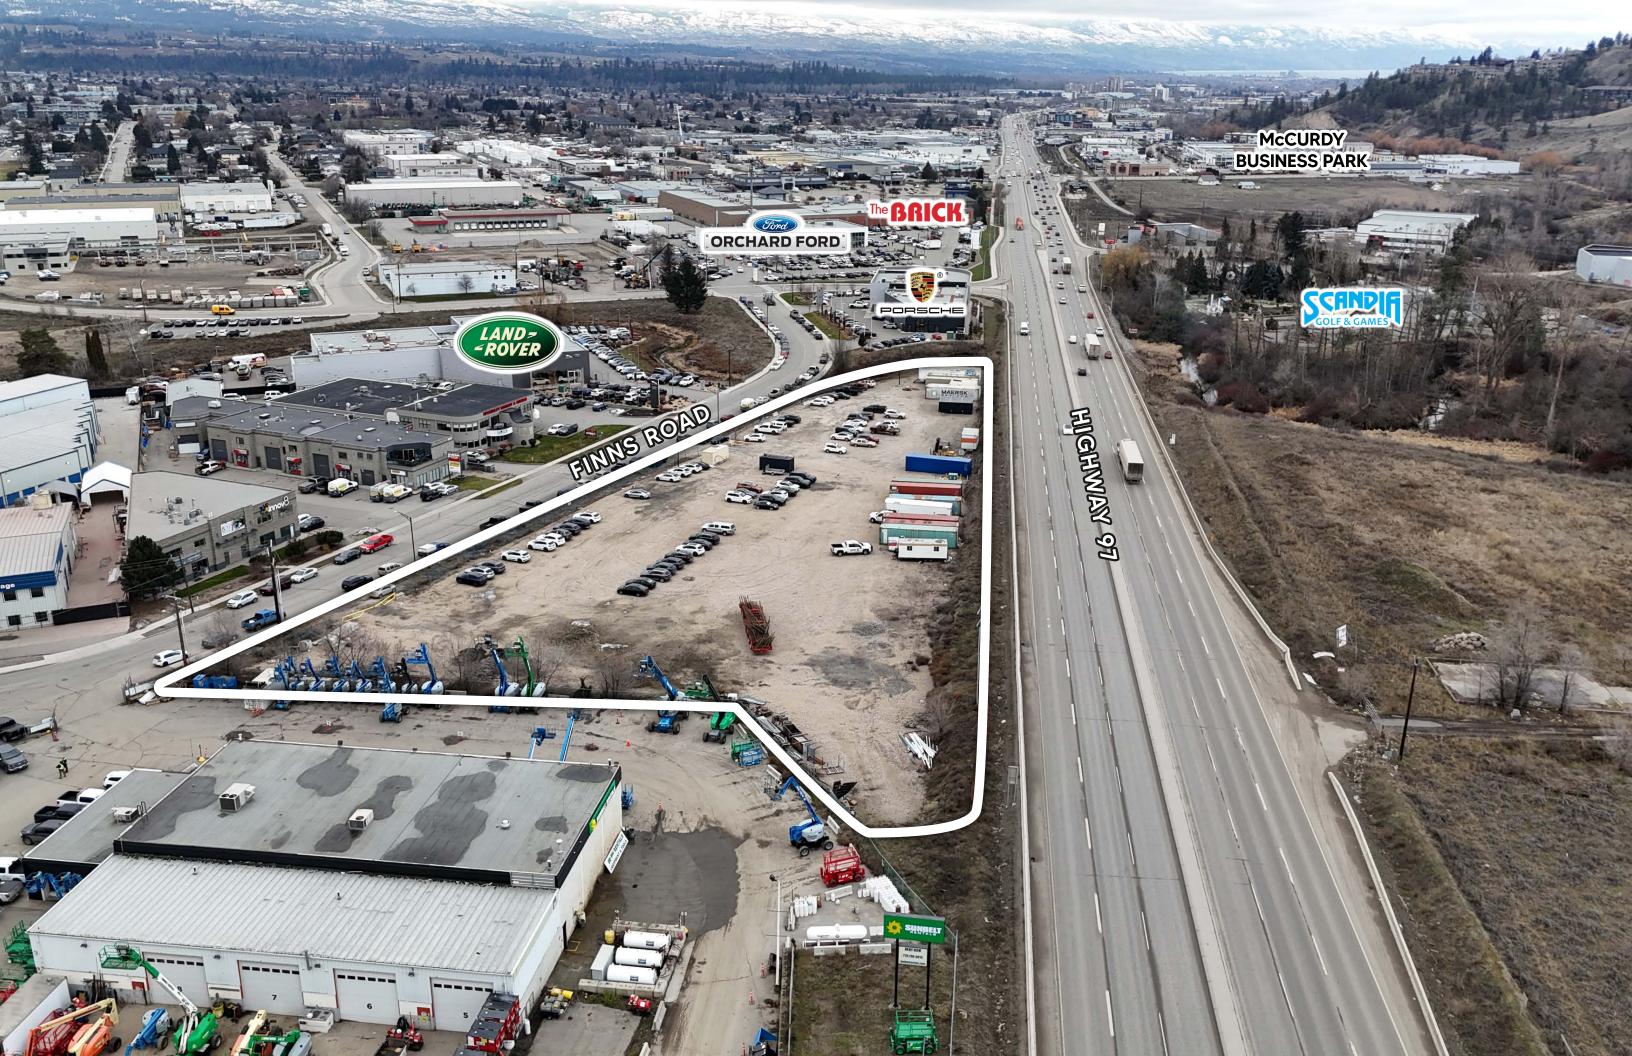

## **OVERVIEW**

An exceptional opportunity to own a prime commercial property with unparalleled exposure on Highway 97 in Kelowna. Boasting approximately 775 feet of highway frontage and daily traffic counts of nearly 35,000 vehicles, this C2-zoned, 2.91-acre site is fully serviced and development-ready. With over \$3 million invested in on- and off-site improvements, this property offers a strategic location for a wide range of commercial developments. Don't miss your chance to secure a high-profile position in one of Kelowna's most sought-after commercial corridors.

## PROPERTY DETAILS

- MUNICIPAL ADDRESS820 Finns Rd, Kelowna, BC
- PID 008-218-960
- LEGAL DESCRIPTION

  LOT 1 SECTION 34 TOWNSHIP 26

  OSOYOOS DIVISION YALE DISTRICT

  PLAN 18592 EXCEPT PLAN

  EPP52045 AND EPP64798
- SITE AREA
  2.91 Acres
- ZONING
  C2
- LIST PRICEContact Listing Agent