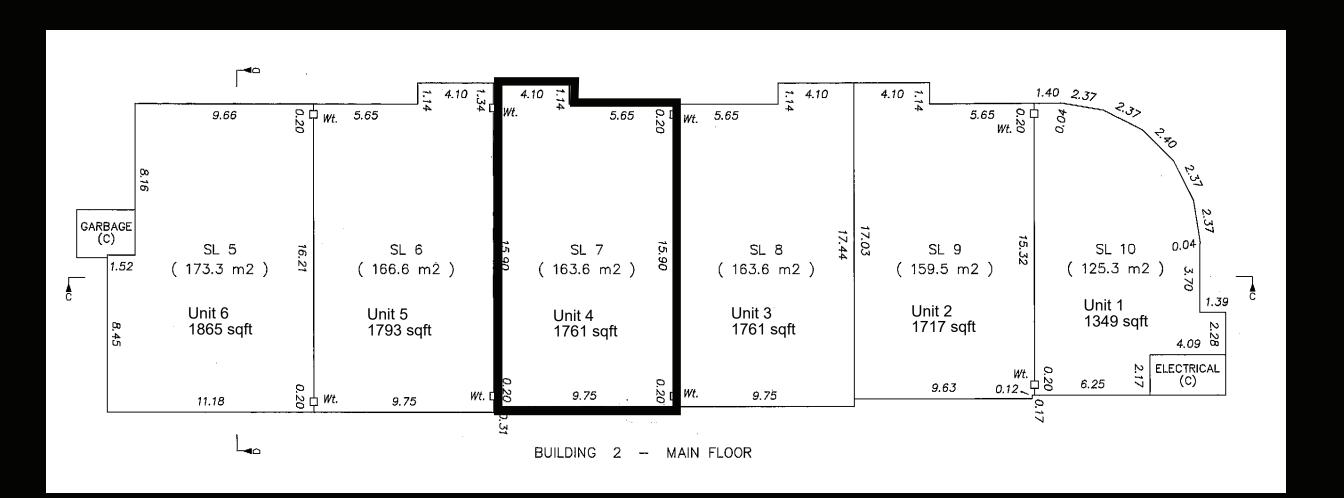

## **BUILDING PLAN**

#### **OVERVIEW**

Discover Unit 4 at 1580 Innovation Drive, a prime mixed-use industrial space located in the vibrant Kelowna Airport Business Park. Available for immediate lease, this unit offers a spacious 2,098.5 square feet, including 337.5 square feet of mezzanine and 1,761 square feet of ground-level area. The mezzanine features a 10x10 enclosed office with a large window overlooking the parking area. Ideal for businesses seeking a strategic location with excellent access to major routes, this space combines functionality with convenience.