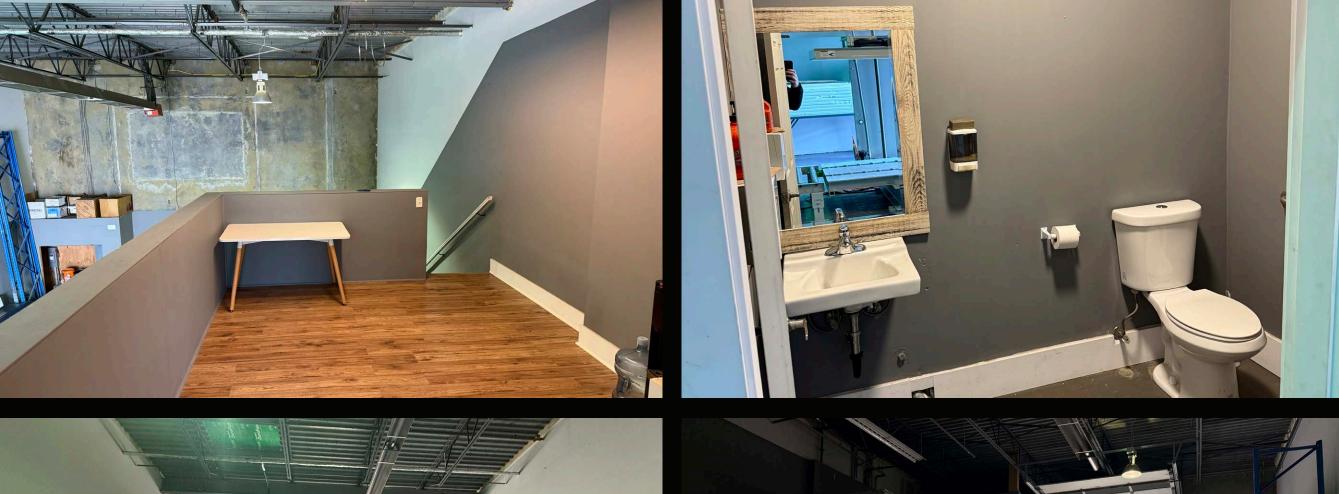

#### **OVERVIEW**

Discover Unit 4 at 1580 Innovation Drive, a prime mixed-use industrial space located in the vibrant Kelowna Airport Business Park. Available for immediate lease, this unit offers a spacious 2,098.5 square feet, including 337.5 square feet of mezzanine and 1,761 square feet of ground-level area. The mezzanine features a 10x10 enclosed office with a large window overlooking the parking area. Ideal for businesses seeking a strategic location with excellent access to major routes, this space combines functionality with convenience.

## PROPERTY DETAILS

- MUNICIPAL ADDRESS
  Unit 4 1580 Innovation Drive
  Kelowna BC
- YEAR BUILT 2008
- LEASEABLE AREA 2,098.5 SF
- \$14.50 / SF
- NNN \$5.34 / SF
- ZONING

  12 General Industrial
- PARKING
  3 Reserved stalls & additional shared on-site parking
- POSSESSION Immediate