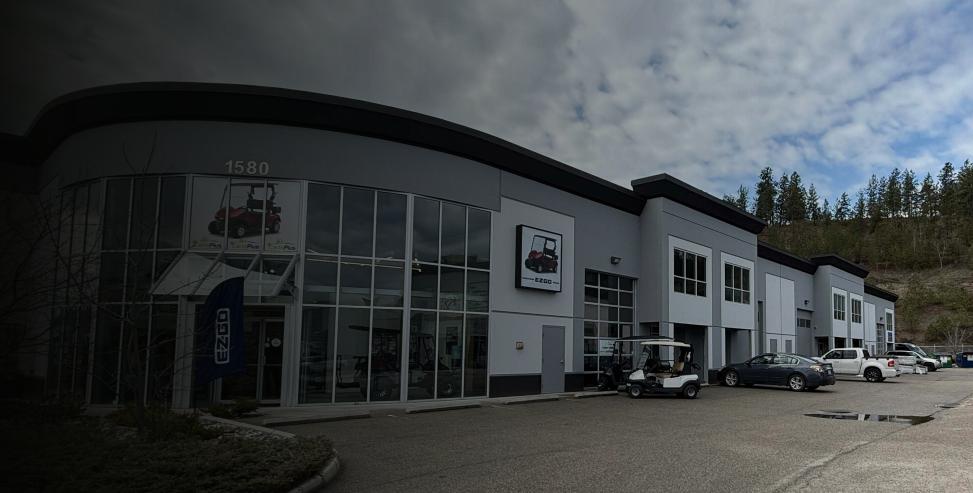

#### **OVERVIEW**

Discover Unit 4 at 1580 Innovation Drive, a prime mixed-use industrial space located in the vibrant Kelowna Airport Business Park. Available for immediate lease, this unit offers a spacious 2,098.5 square feet, including 337.5 square feet of mezzanine and 1,761 square feet of ground-level area. The mezzanine features a 10x10 enclosed office with a large window overlooking the parking area. Ideal for businesses seeking a strategic location with excellent access to major routes, this space combines functionality with convenience.

## PROPERTY DETAILS

- MUNICIPAL ADDRESS
  Unit 4 1580 Innovation Drive
  Kelowna BC
- YEAR BUILT 2008
- LEASEABLE AREA 2,098.5 SF
- \$14.50 / SF
- NNN \$5.34 / SF
- ZONING

  12 General Industrial
- PARKING
  3 Reserved stalls & additional shared on-site parking
- POSSESSION Immediate