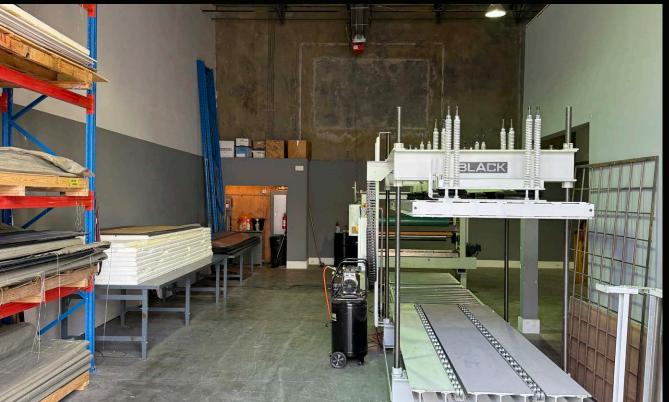

#### **OVERVIEW**

Discover Unit 4 at 1580 Innovation Drive, a prime mixed-use industrial space located in the vibrant Kelowna Airport Business Park. Available for immediate lease, this unit offers a spacious 2,098.5 square feet, including 337.5 square feet of mezzanine and 1,761 square feet of ground-level area. The mezzanine features a 10x10 enclosed office with a large window overlooking the parking area. Ideal for businesses seeking a strategic location with excellent access to major routes, this space combines functionality with convenience.