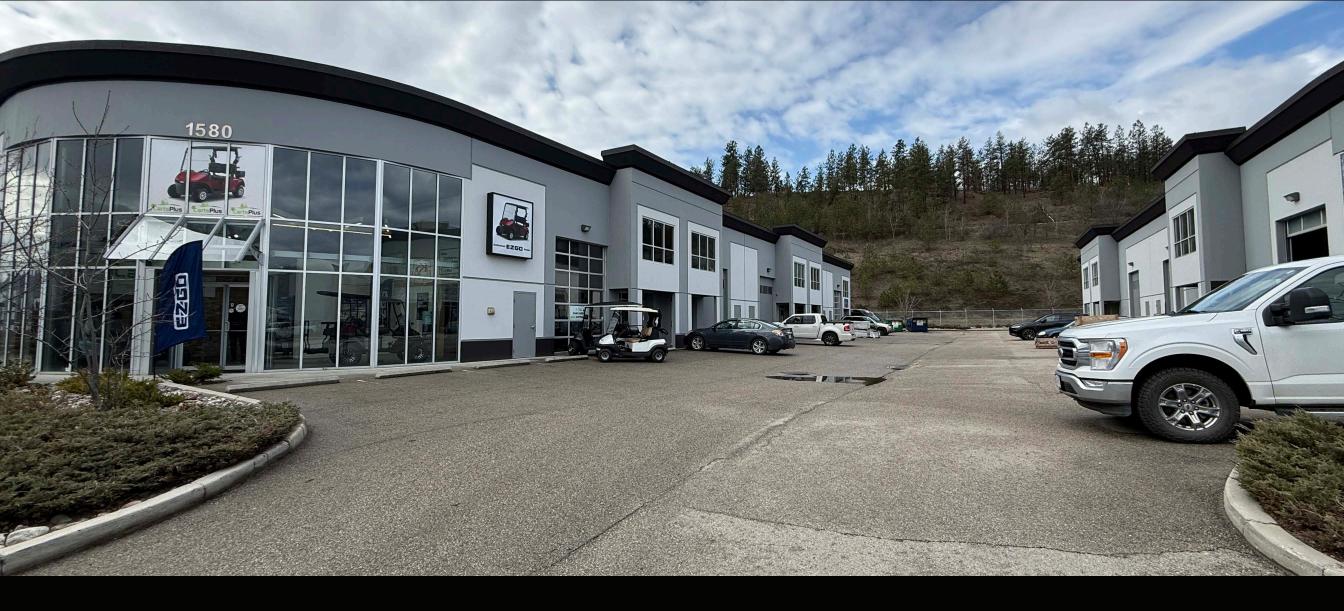

# FOR LEASE

WAREHOUSE SPACE LOCATED IN THE AIRPORT BUSINESS PARK

UNIT 4 – 1580 INNOVATION DRIVE, KELOWNA BC

STEVE LAURSEN

PERSONAL REAL ESTATE CORPORATION

250.808.8101

www.rlkcommercial.com

COMMERCIAL

#### **OVERVIEW**

Discover Unit 4 at 1580 Innovation Drive, a prime mixed-use industrial space located in the vibrant Kelowna Airport Business Park. Available for immediate lease, this unit offers a spacious 2,098.5 square feet, including 337.5 square feet of mezzanine and 1,761 square feet of ground-level area. The mezzanine features a 10x10 enclosed office with a large window overlooking the parking area. Ideal for businesses seeking a strategic location with excellent access to major routes, this space combines functionality with convenience.

### LOCATION OVERVIEW

Located at 1580 Innovation Drive in the Airport Business Park, this property boasts a prime location just off Highway 97. The Airport Business Park offers direct access to the Okanagan's main arterial routes, making transportation easy and convenient for businesses.