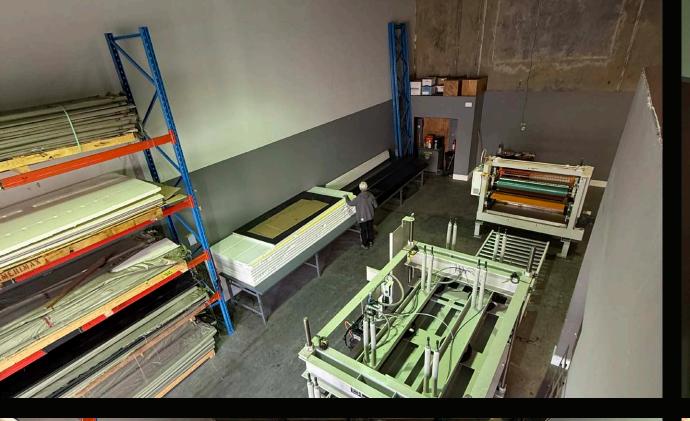

#### **OVERVIEW**

Discover Unit 4 at 1580 Innovation Drive, a prime mixed-use industrial space located in the vibrant Kelowna Airport Business Park. Available for immediate lease, this unit offers a spacious 2,098.5 square feet, including 337.5 square feet of mezzanine and 1,761 square feet of ground-level area. The mezzanine features a 10x10 enclosed office with a large window overlooking the parking area. Ideal for businesses seeking a strategic location with excellent access to major routes, this space combines functionality with convenience.

## PROPERTY DETAILS

- MUNICIPAL ADDRESS
  Unit 4 1580 Innovation Drive
  Kelowna BC
- YEAR BUILT 2008
- LEASEABLE AREA 2,098.5 SF
- \$14.50 / SF
- NNN \$5.34 / SF
- ZONING

  12 General Industrial
- PARKING
  3 Reserved stalls & additional shared on-site parking
- POSSESSION Immediate