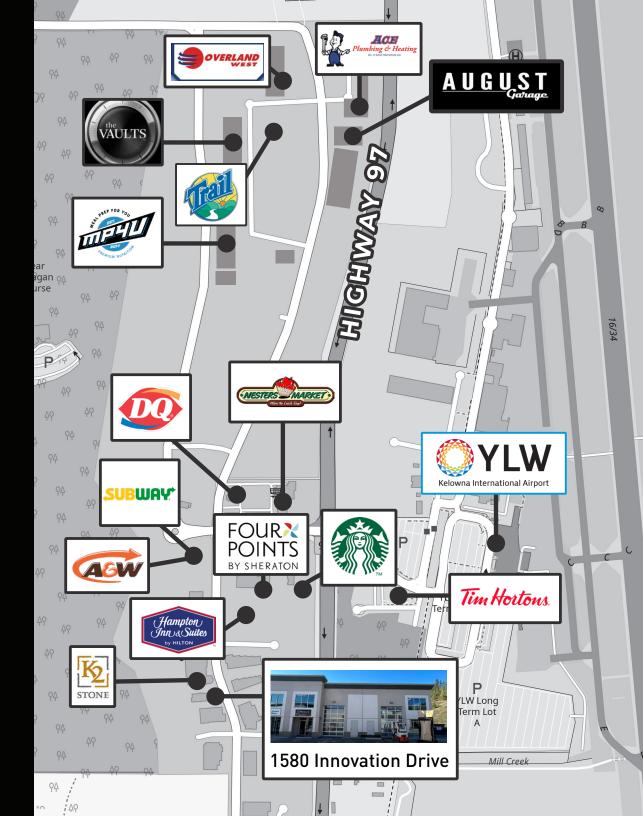

### LOCATION OVERVIEW

Located at 1580 Innovation Drive in the Airport Business Park, this property boasts a prime location just off Highway 97. The Airport Business Park offers direct access to the Okanagan's main arterial routes, making transportation easy and convenient for businesses.