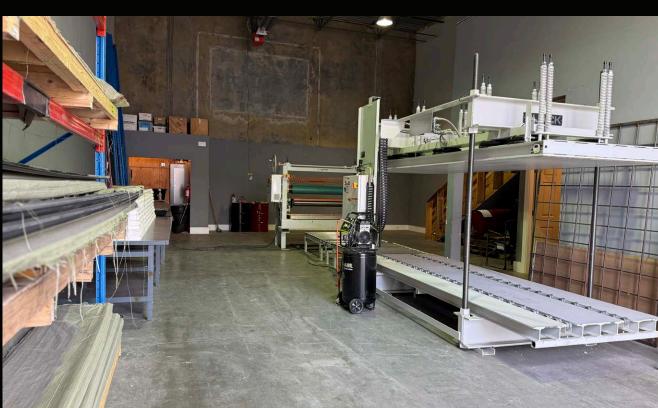

#### **OVERVIEW**

Discover Unit 4 at 1580 Innovation Drive, a prime mixed-use industrial space located in the vibrant Kelowna Airport Business Park. Available for immediate lease, this unit offers a spacious 2,098.5 square feet, including 337.5 square feet of mezzanine and 1,761 square feet of ground-level area. The mezzanine features a 10x10 enclosed office with a large window overlooking the parking area. Ideal for businesses seeking a strategic location with excellent access to major routes, this space combines functionality with convenience.