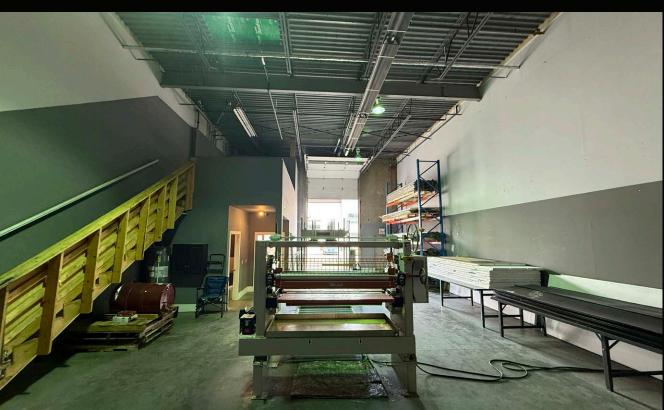

#### **OVERVIEW**

Discover Unit 4 at 1580 Innovation Drive, a prime mixed-use industrial space located in the vibrant Kelowna Airport Business Park. Available for immediate lease, this unit offers a spacious 2,098.5 square feet, including 337.5 square feet of mezzanine and 1,761 square feet of ground-level area. The mezzanine features a 10x10 enclosed office with a large window overlooking the parking area. Ideal for businesses seeking a strategic location with excellent access to major routes, this space combines functionality with convenience.

## PROPERTY DETAILS

- MUNICIPAL ADDRESS
  Unit 4 1580 Innovation Drive
  Kelowna BC
- YEAR BUILT 2008
- LEASEABLE AREA 2,098.5 SF
- \$14.50 / SF
- NNN \$5.34 / SF
- ZONING

  12 General Industrial
- PARKING
  3 Reserved stalls & additional shared on-site parking
- POSSESSION Immediate