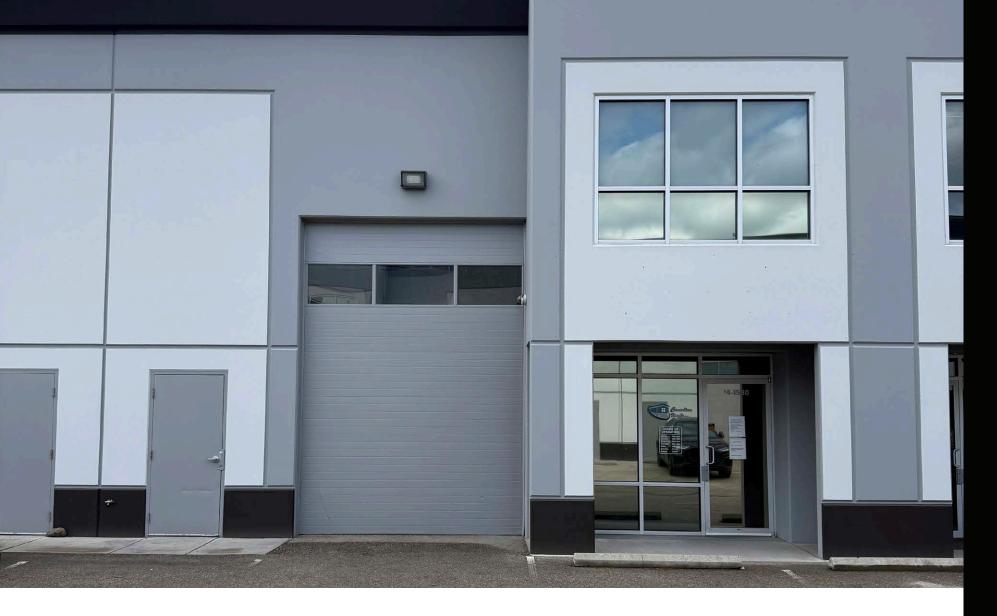

#### **OVERVIEW**

Discover Unit 4 at 1580 Innovation Drive, a prime mixed-use industrial space located in the vibrant Kelowna Airport Business Park. Available for immediate lease, this unit offers a spacious 2,098.5 square feet, including 337.5 square feet of mezzanine and 1,761 square feet of ground-level area. The mezzanine features a 10x10 enclosed office with a large window overlooking the parking area. Ideal for businesses seeking a strategic location with excellent access to major routes, this space combines functionality with convenience.

## PROPERTY DETAILS

- MUNICIPAL ADDRESS
  Unit 4 1580 Innovation Drive
  Kelowna BC
- YEAR BUILT 2008
- LEASEABLE AREA 2,098.5 SF
- \$14.50 / SF
- NNN \$5.34 / SF
- ZONING

  12 General Industrial
- PARKING
  3 Reserved stalls & additional shared on-site parking
- POSSESSION Immediate