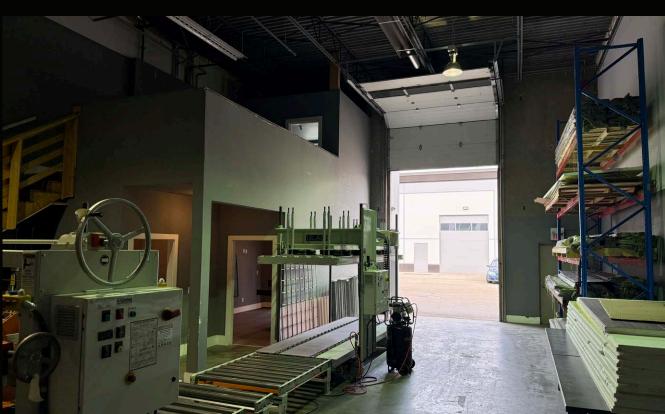

#### **OVERVIEW**

Discover Unit 4 at 1580 Innovation Drive, a prime mixed-use industrial space located in the vibrant Kelowna Airport Business Park. Available for immediate lease, this unit offers a spacious 2,098.5 square feet, including 337.5 square feet of mezzanine and 1,761 square feet of ground-level area. The mezzanine features a 10x10 enclosed office with a large window overlooking the parking area. Ideal for businesses seeking a strategic location with excellent access to major routes, this space combines functionality with convenience.

## PROPERTY DETAILS

- MUNICIPAL ADDRESS
  Unit 4 1580 Innovation Drive
  Kelowna BC
- YEAR BUILT 2008
- LEASEABLE AREA 2,098.5 SF
- \$14.50 / SF
- NNN \$5.34 / SF
- ZONING

  12 General Industrial
- PARKING
  3 Reserved stalls & additional shared on-site parking
- POSSESSION Immediate