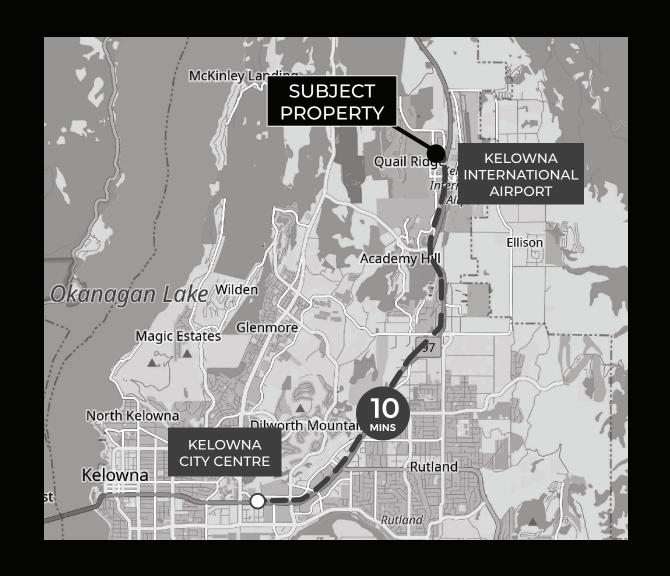

### LOCATION OVERVIEW

Located at 1580 Innovation Drive in the Airport Business Park, this property boasts a prime location just off Highway 97. The Airport Business Park offers direct access to the Okanagan's main arterial routes, making transportation easy and convenient for businesses.