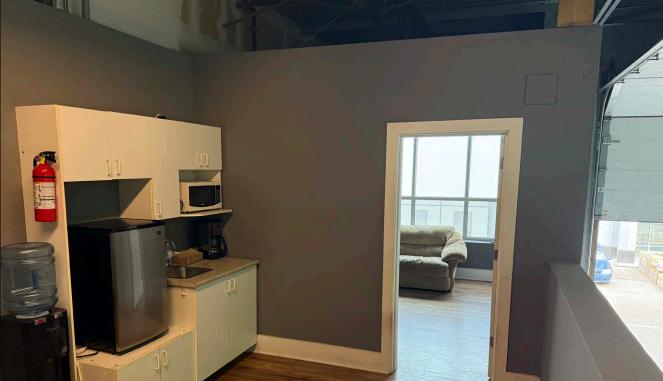

#### **OVERVIEW**

Discover Unit 4 at 1580 Innovation Drive, a prime mixed-use industrial space located in the vibrant Kelowna Airport Business Park. Available for immediate lease, this unit offers a spacious 2,098.5 square feet, including 337.5 square feet of mezzanine and 1,761 square feet of ground-level area. The mezzanine features a 10x10 enclosed office with a large window overlooking the parking area. Ideal for businesses seeking a strategic location with excellent access to major routes, this space combines functionality with convenience.

## PROPERTY DETAILS

- MUNICIPAL ADDRESS
  Unit 4 1580 Innovation Drive
  Kelowna BC
- YEAR BUILT 2008
- LEASEABLE AREA 2,098.5 SF
- \$14.50 / SF
- NNN \$5.34 / SF
- ZONING

  12 General Industrial
- PARKING
  3 Reserved stalls & additional shared on-site parking
- POSSESSION Immediate